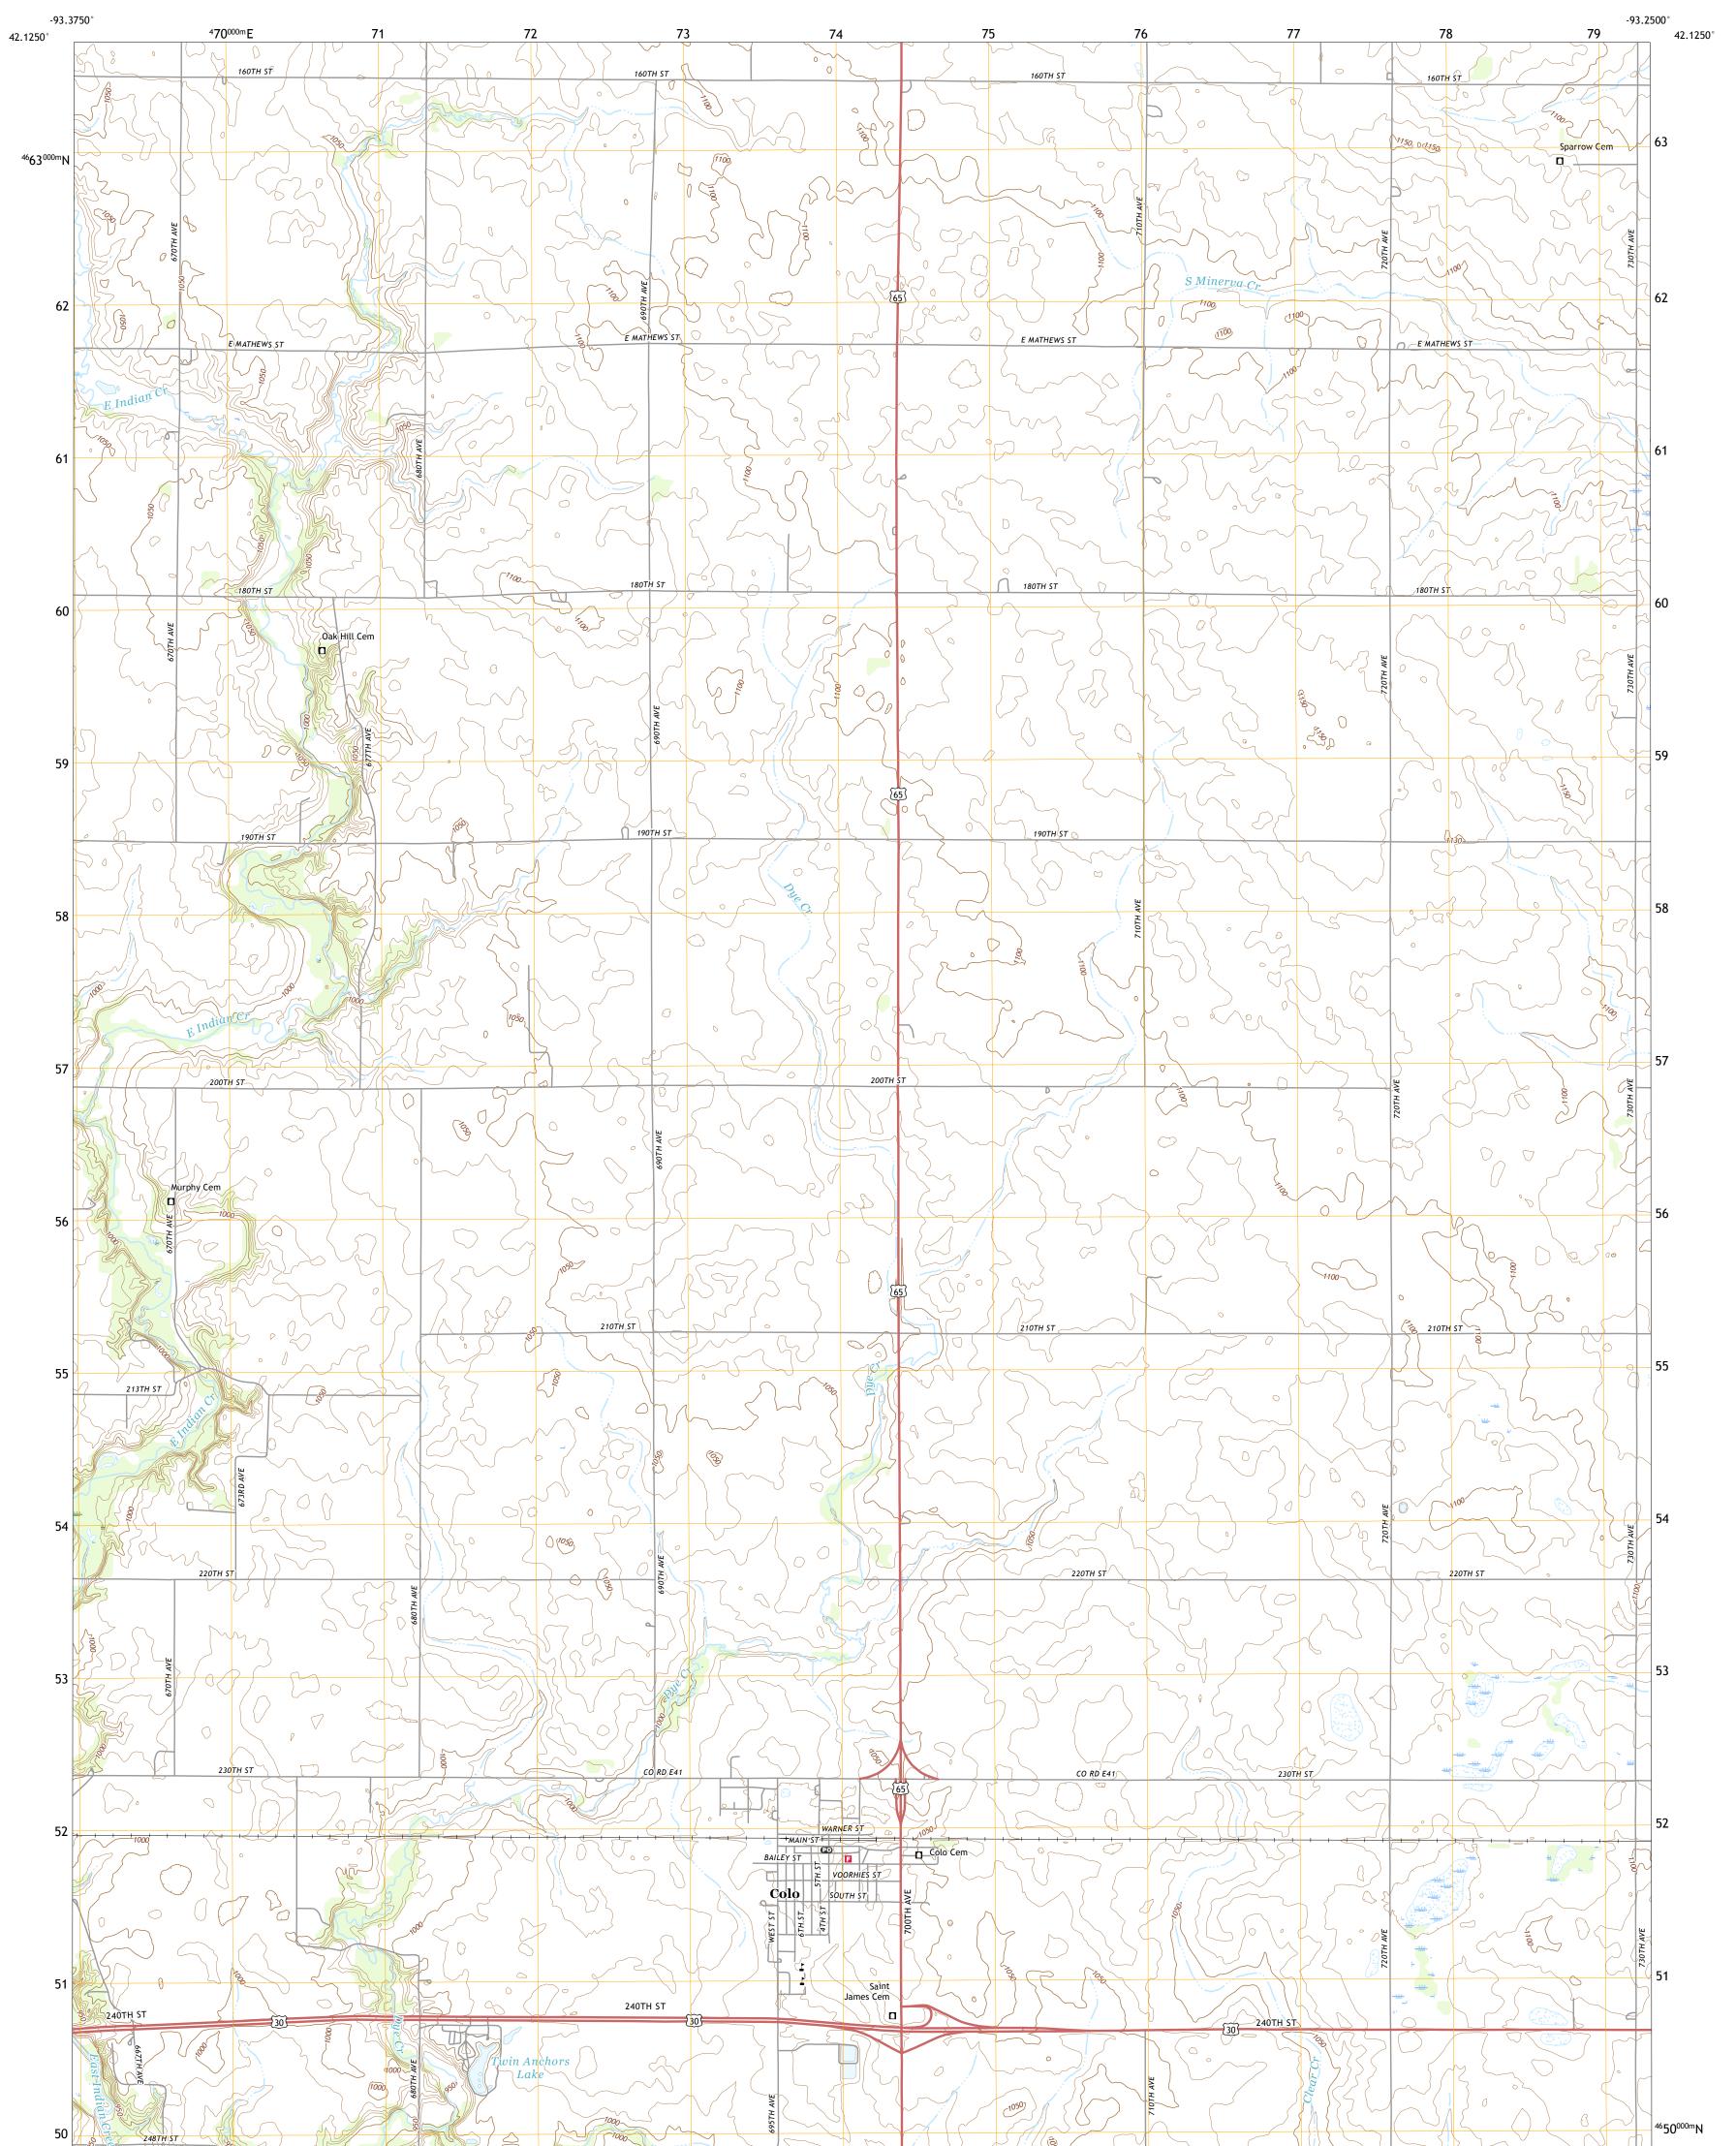

## U.S. DEPARTMENT OF THE INTERIOR U.S. GEOLOGICAL SURVEY

COLO QUADRANGLE IOWA - STORY COUNTY 7.5-MINUTE SERIES

Produced by the United States Geological Survey North American Datum of 1983 (NAD83) World Geodetic System of 1984 (WGS84). Projection and 1 000-meter grid:Universal Transverse Mercator, Zone 15T This map is not a legal document. Boundaries may be generalized for this map scale. Private lands within government reservations may not be shown. Obtain permission before entering private lands.