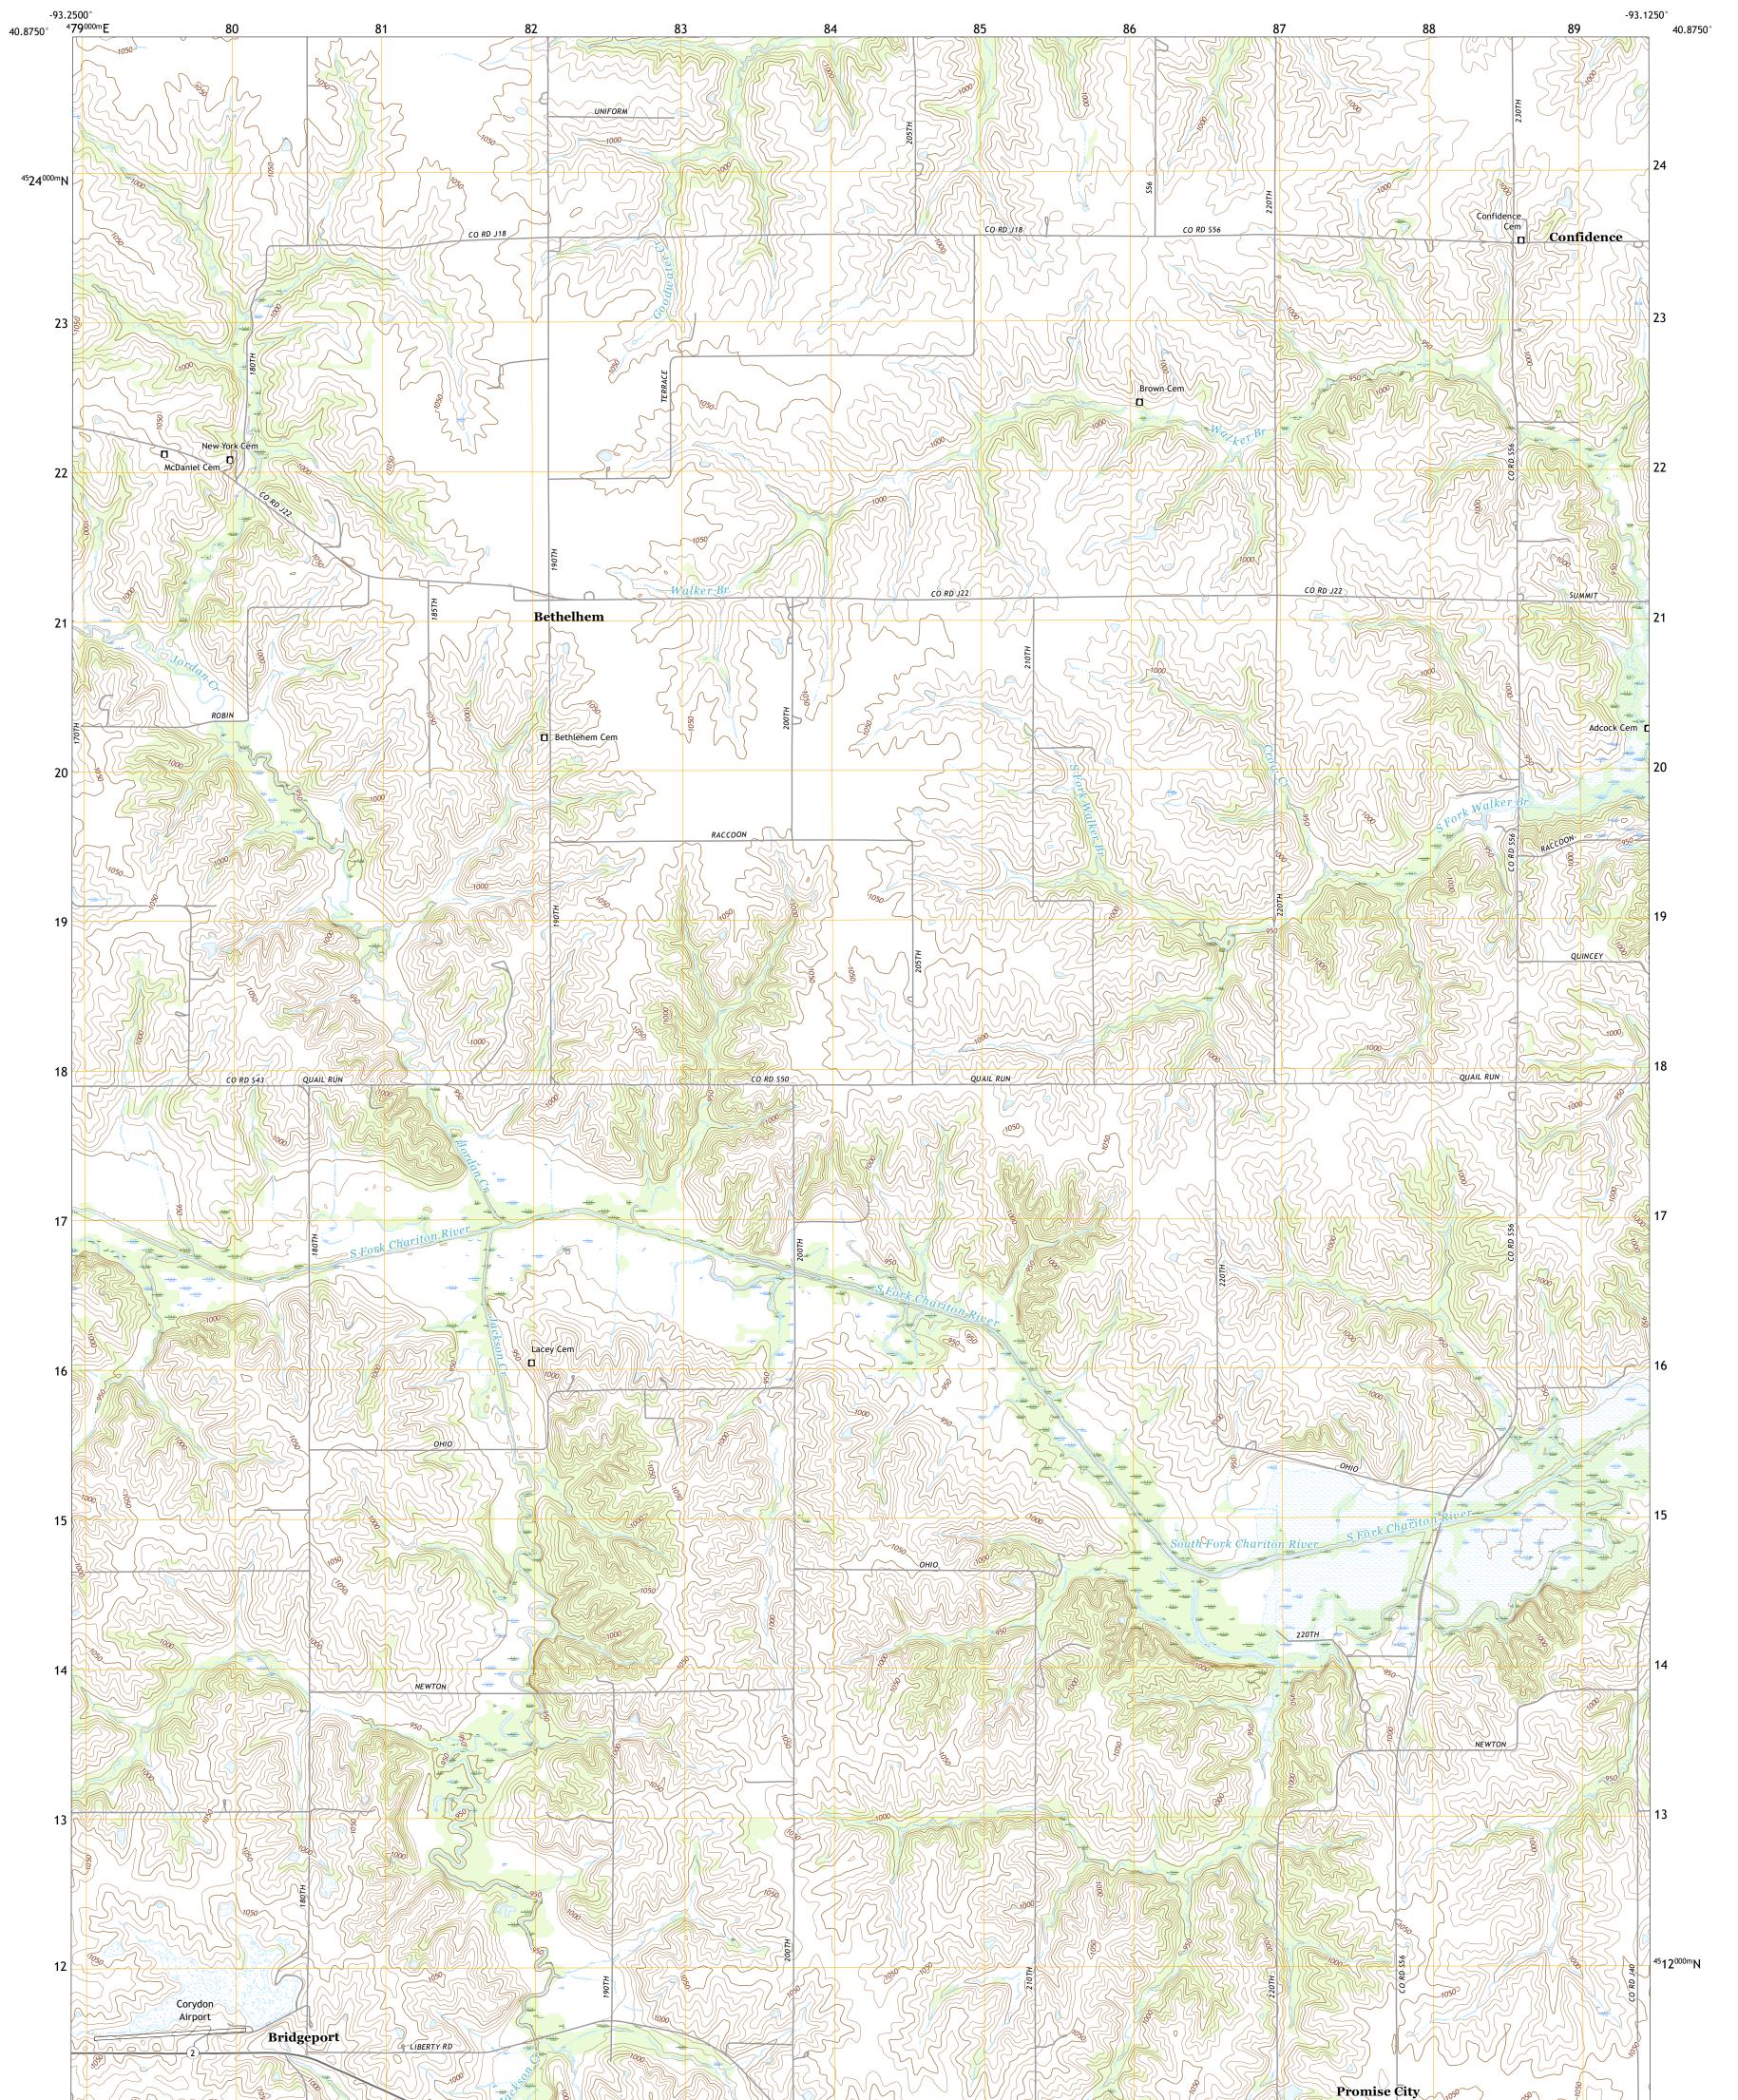

CONFIDENCE QUADRANGLE IOWA - WAYNE COUNTY 7.5-MINUTE SERIES

Produced by the United States Geological Survey North American Datum of 1983 (NAD83) World Geodetic System of 1984 (WGS84). Projection and 1 000-meter grid:Universal Transverse Mercator, Zone 15T This map is not a legal document. Boundaries may be generalized for this map scale. Private lands within government reservations may not be shown. Obtain permission before entering private lands.