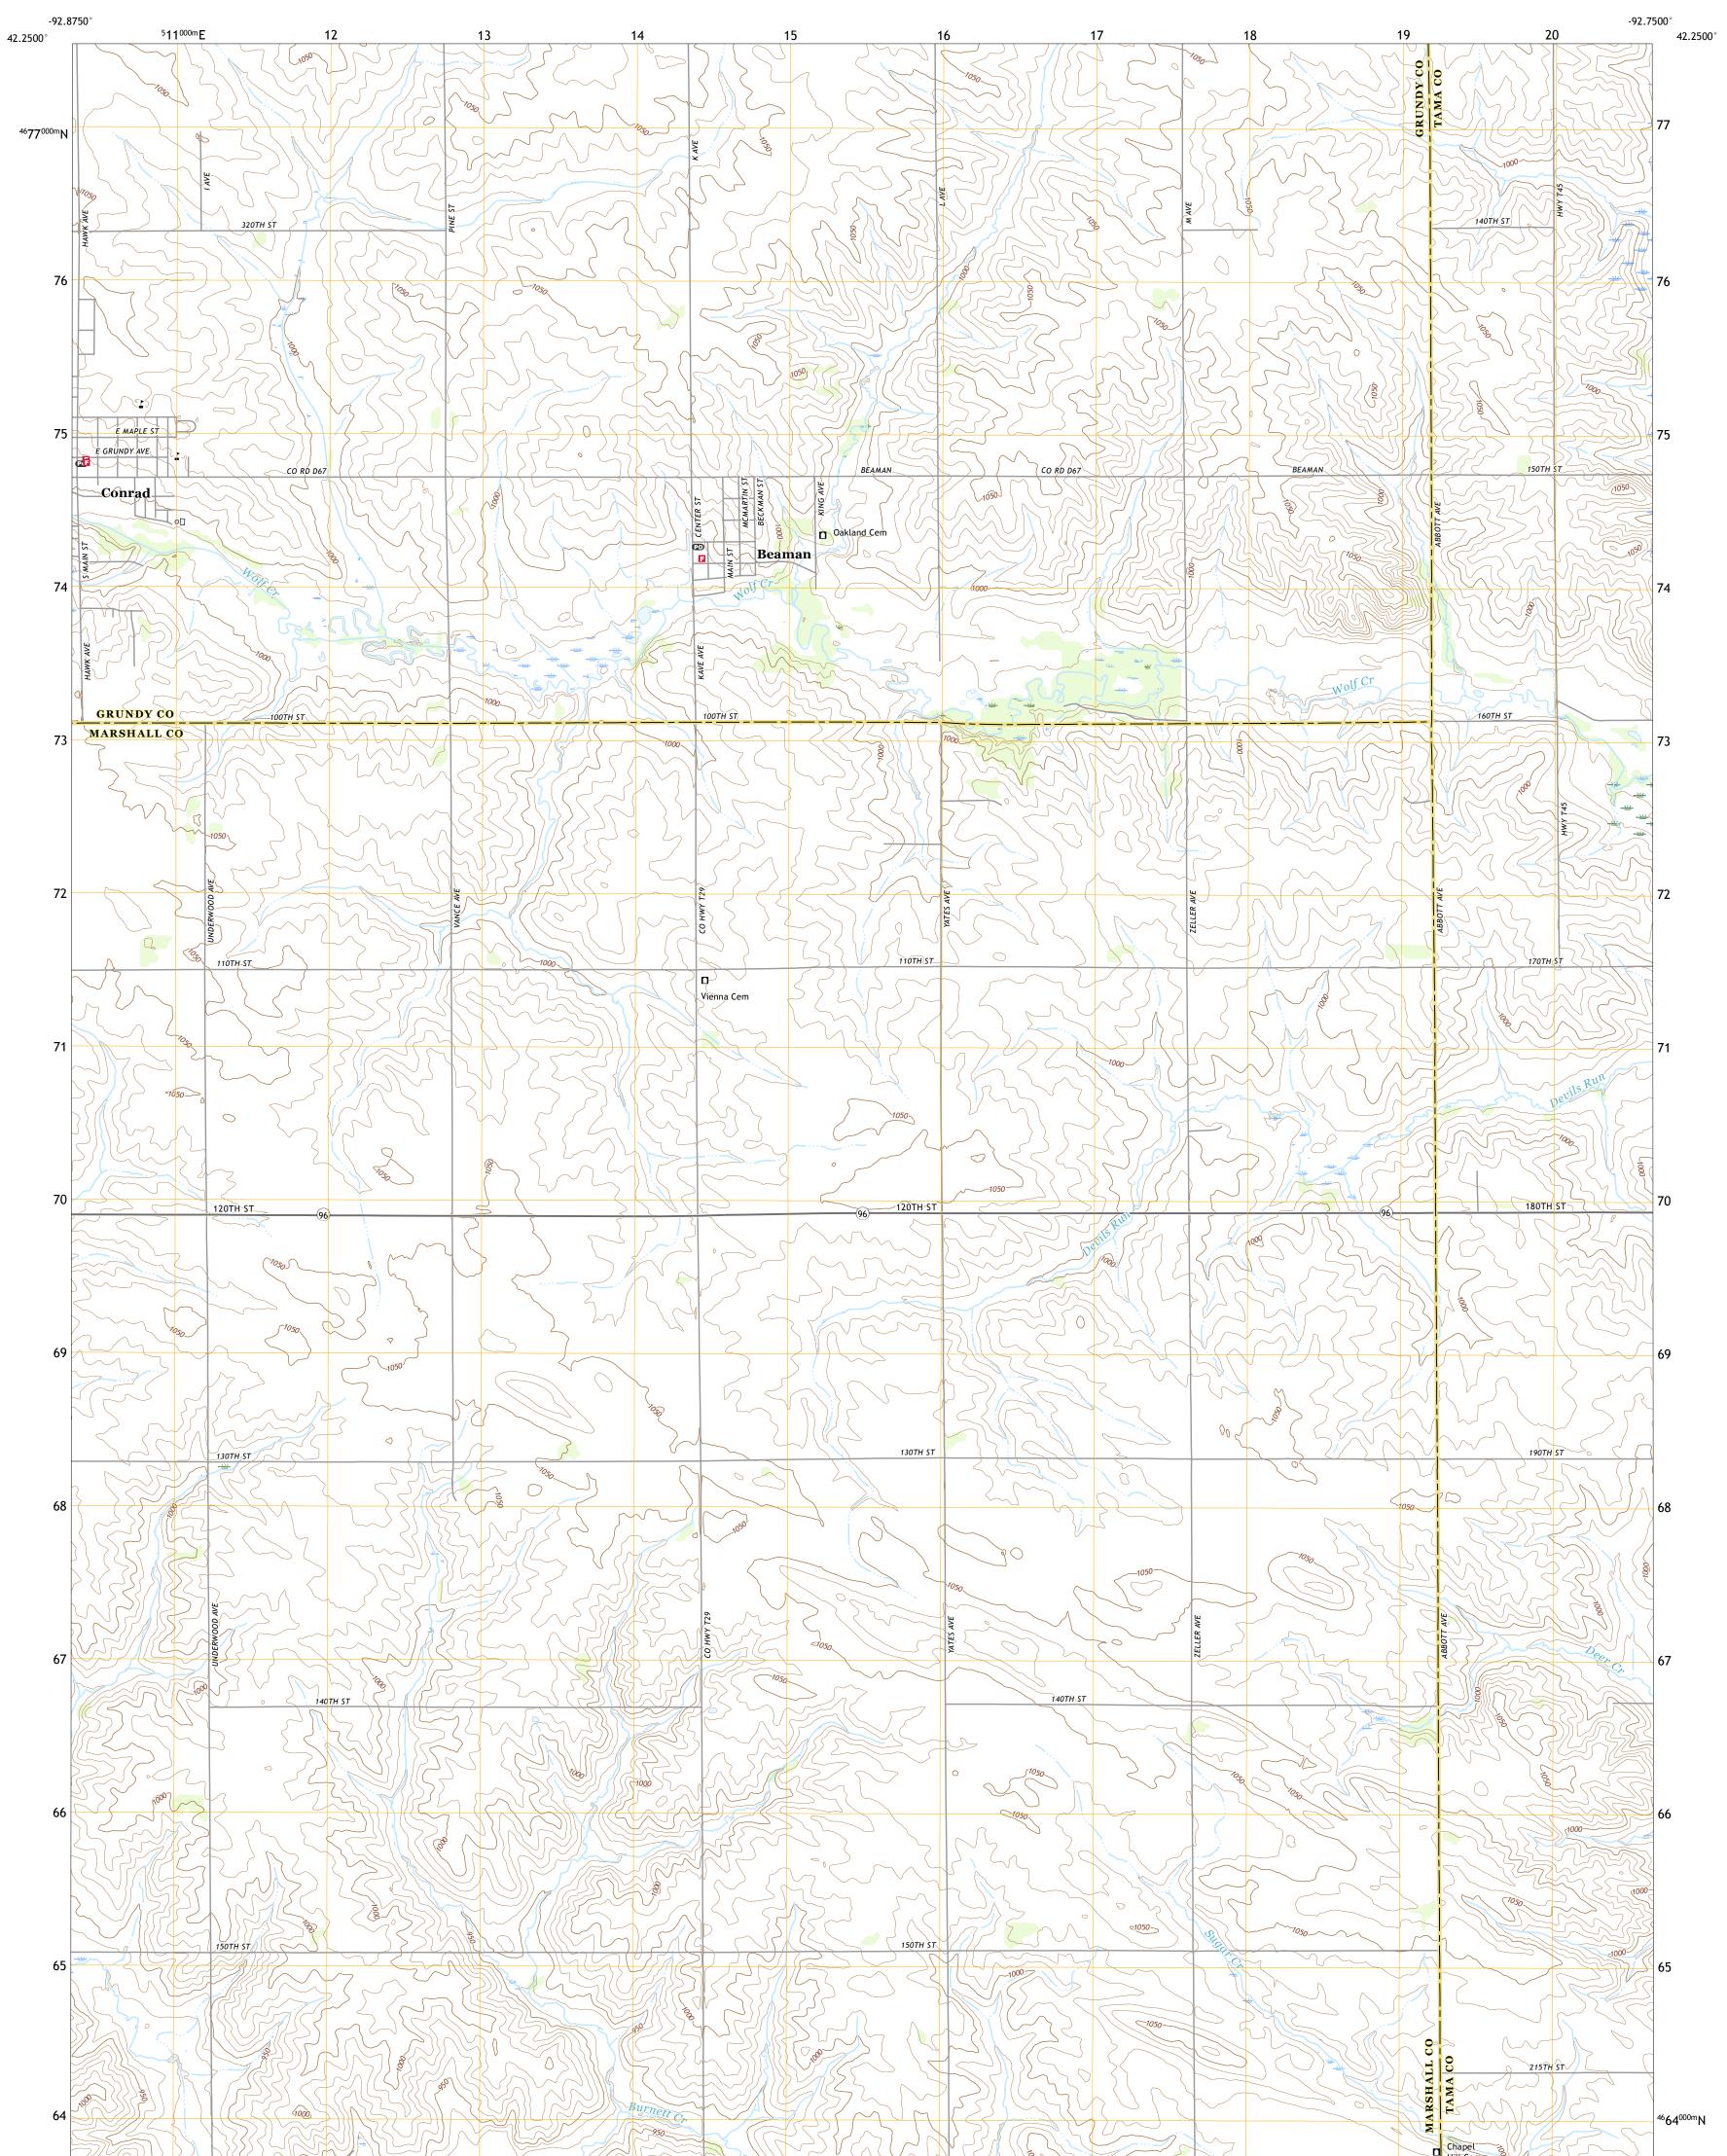

## U.S. DEPARTMENT OF THE INTERIOR U.S. GEOLOGICAL SURVEY

CONRAD EAST QUADRANGLE IOWA 7.5-MINUTE SERIES

Produced by the United States Geological Survey North American Datum of 1983 (NAD83) World Geodetic System of 1984 (WGS84). Projection and 1 000-meter grid:Universal Transverse Mercator, Zone 15T This map is not a legal document. Boundaries may be generalized for this map scale. Private lands within government reservations may not be shown. Obtain permission before entering private lands.

Imagery......NAIP, September 2017 - October 2017Roads.....U.S.CensusBureau,2018Names......GNIS, 1979 - 2018Hydrography.NationalHydrography.Dataset, 2006 - 2018Contours.....NationalElevationDataset,2017Boundaries......Multiplesources; seemetadatafile2016 - 2017PublicLandSurveySystem......BLM, 2017Wetlands.....FWSNationalWetlandsInventory2002