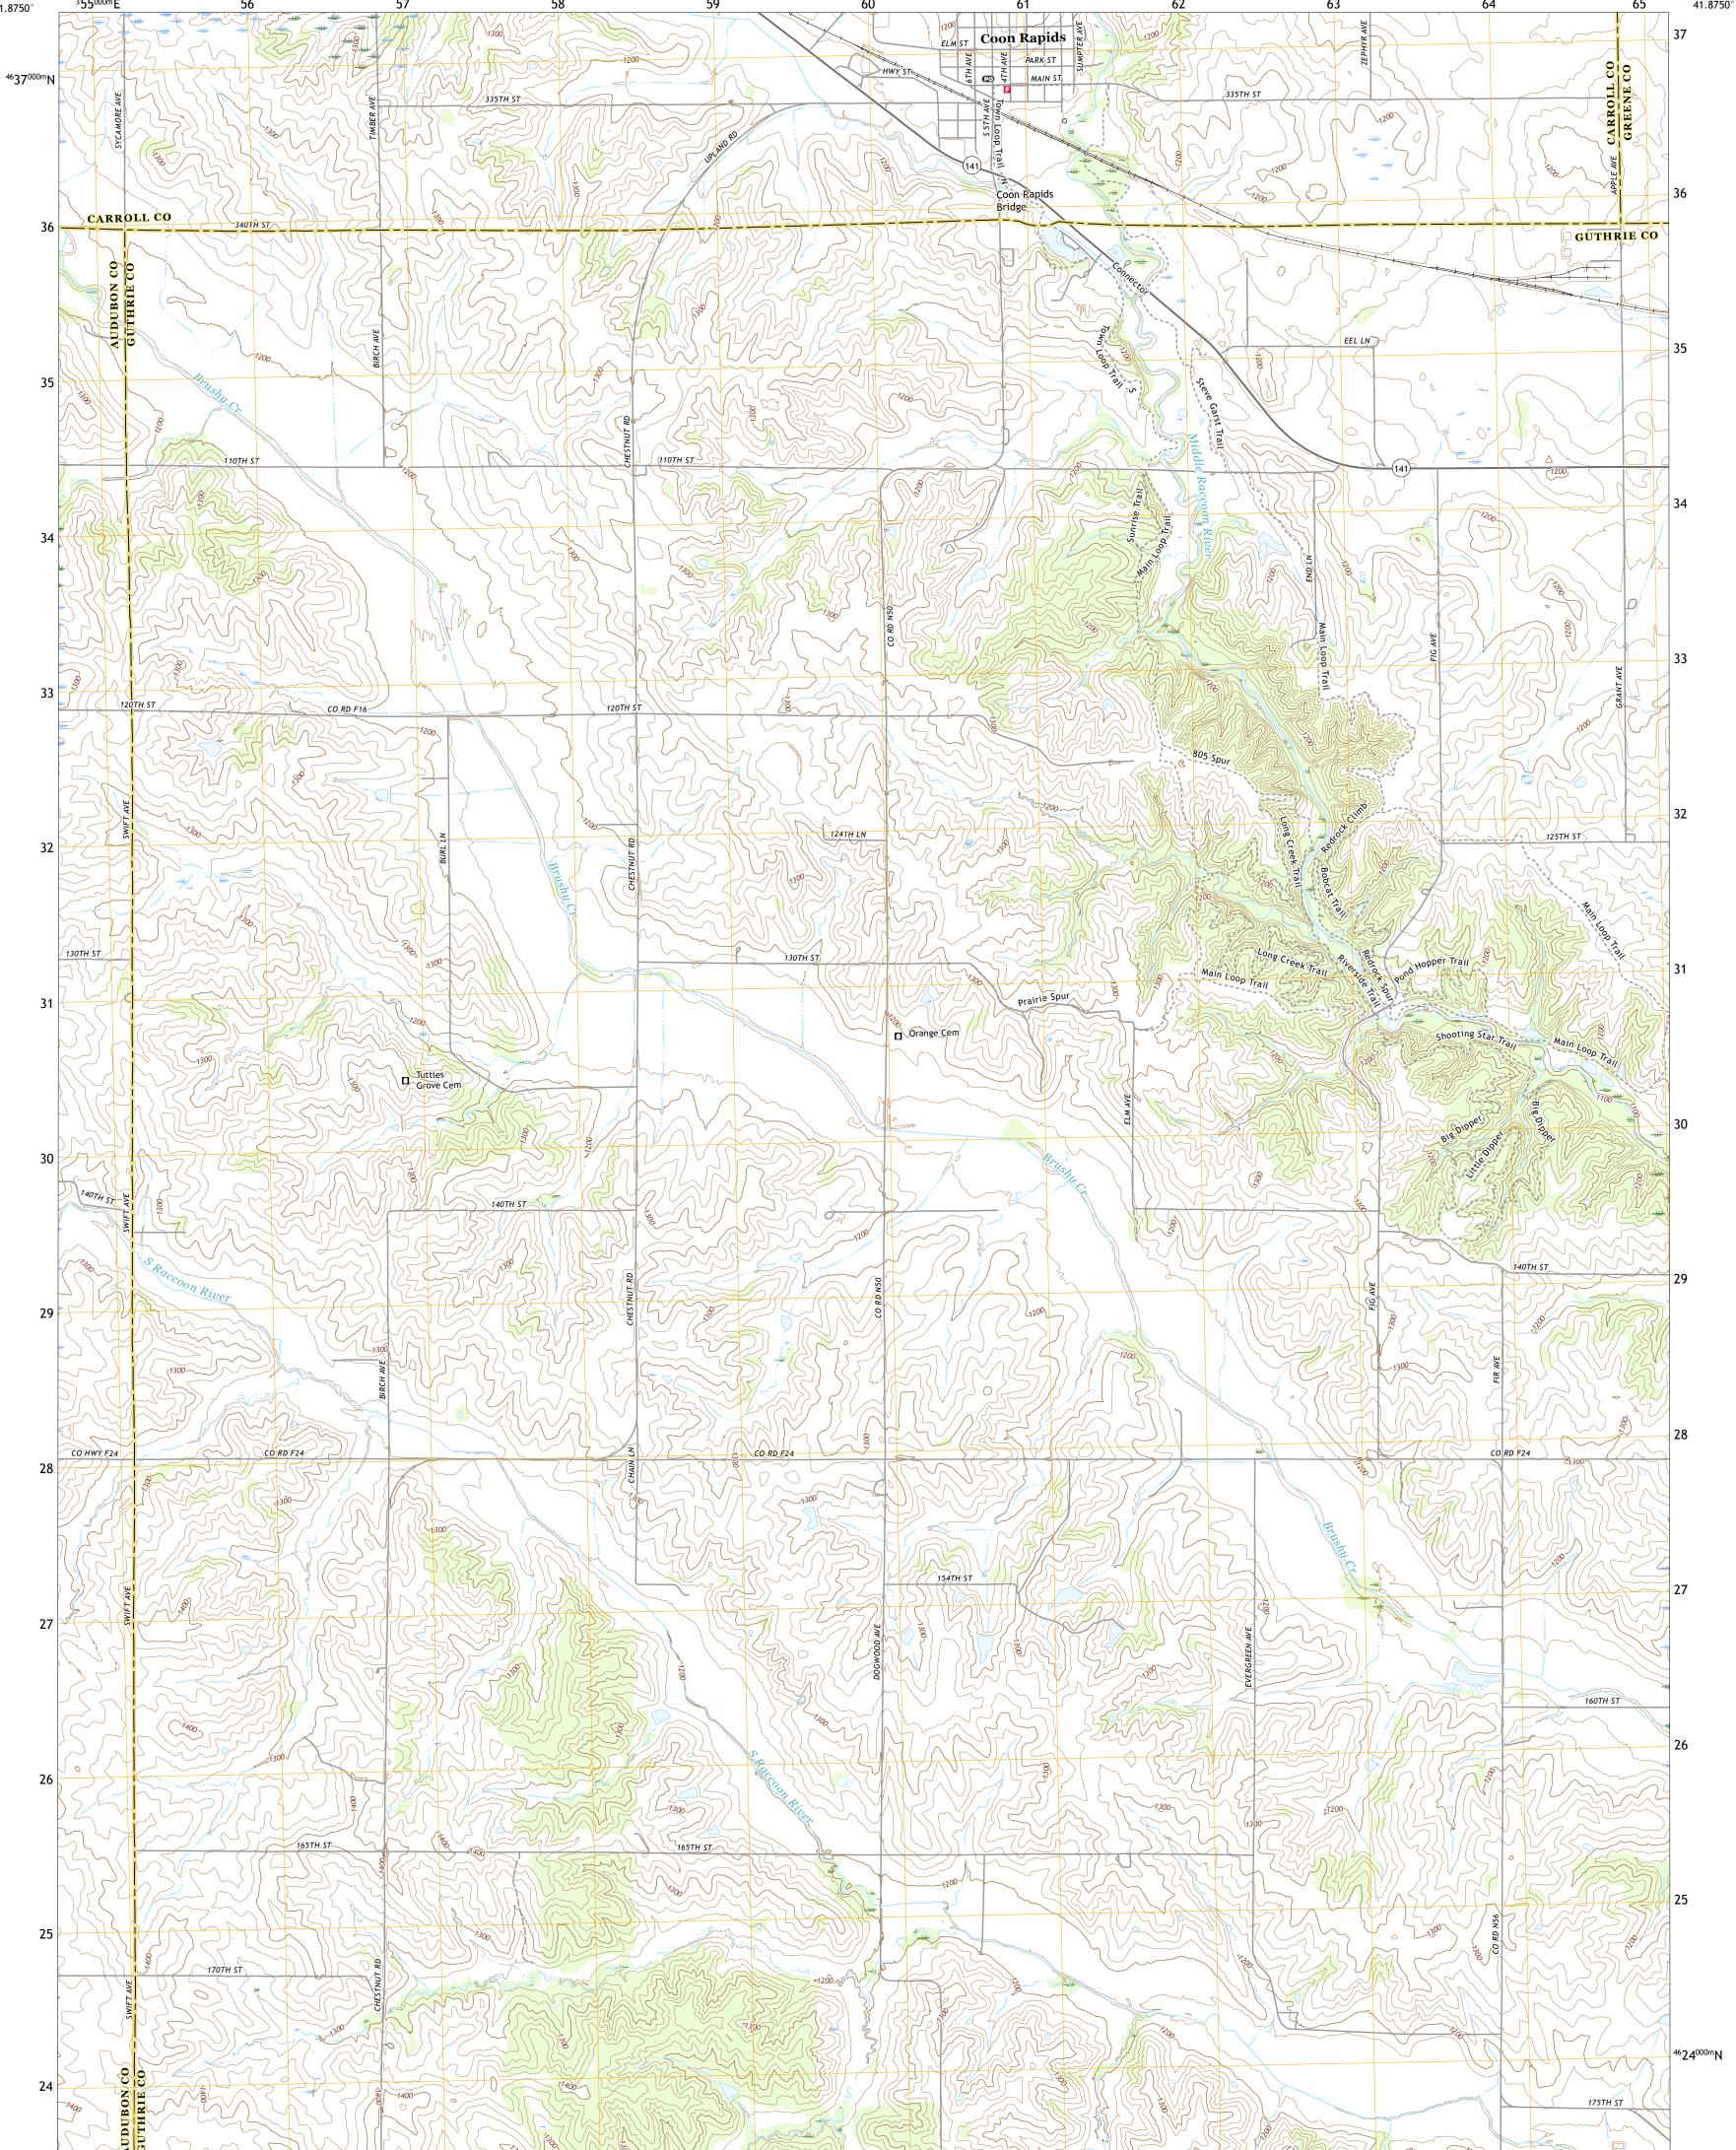

Produced by the United States Geological Survey North American Datum of 1983 (NAD83) World Geodetic System of 1984 (WGS84). Projection and 1 000-meter grid:Universal Transverse Mercator, Zone 15T This map is not a legal document. Boundaries may be generalized for this map scale. Private lands within government reservations may not be shown. Obtain permission before entering private lands.

Imagery......NAIP, July 2017 - October 2017Roads......U.S.CensusNames......GNIS, 1979 - 2018Hydrography.....National Hydrography Dataset, 2006 - 2018Contours.....National Elevation Dataset, 1999 - 2006Boundaries.....Multiple sources; see metadata file 2016 - 2017Public Land Survey System.....BLM, 2017Wetlands.....FWSNational WetlandsInventory 2002