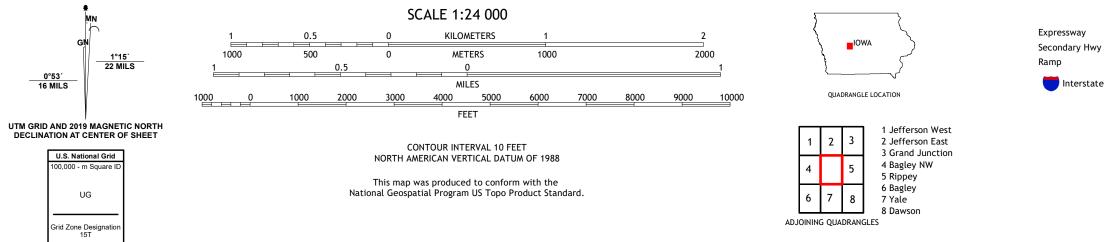

## U.S. DEPARTMENT OF THE INTERIOR U.S. GEOLOGICAL SURVEY

COOPER QUADRANGLE IOWA - GREENE COUNTY 7.5-MINUTE SERIES

Produced by the United States Geological Survey North American Datum of 1983 (NAD83) World Geodetic System of 1984 (WGS84). Projection and 1 000-meter grid:Universal Transverse Mercator, Zone 15T This map is not a legal document. Boundaries may be generalized for this map scale. Private lands within government reservations may not be shown. Obtain permission before entering private lands.

 Expressway
 Local Connector

 Secondary Hwy
 Local Road

 Ramp
 4WD

 Interstate Route
 US Route

COOPER, IA

2022