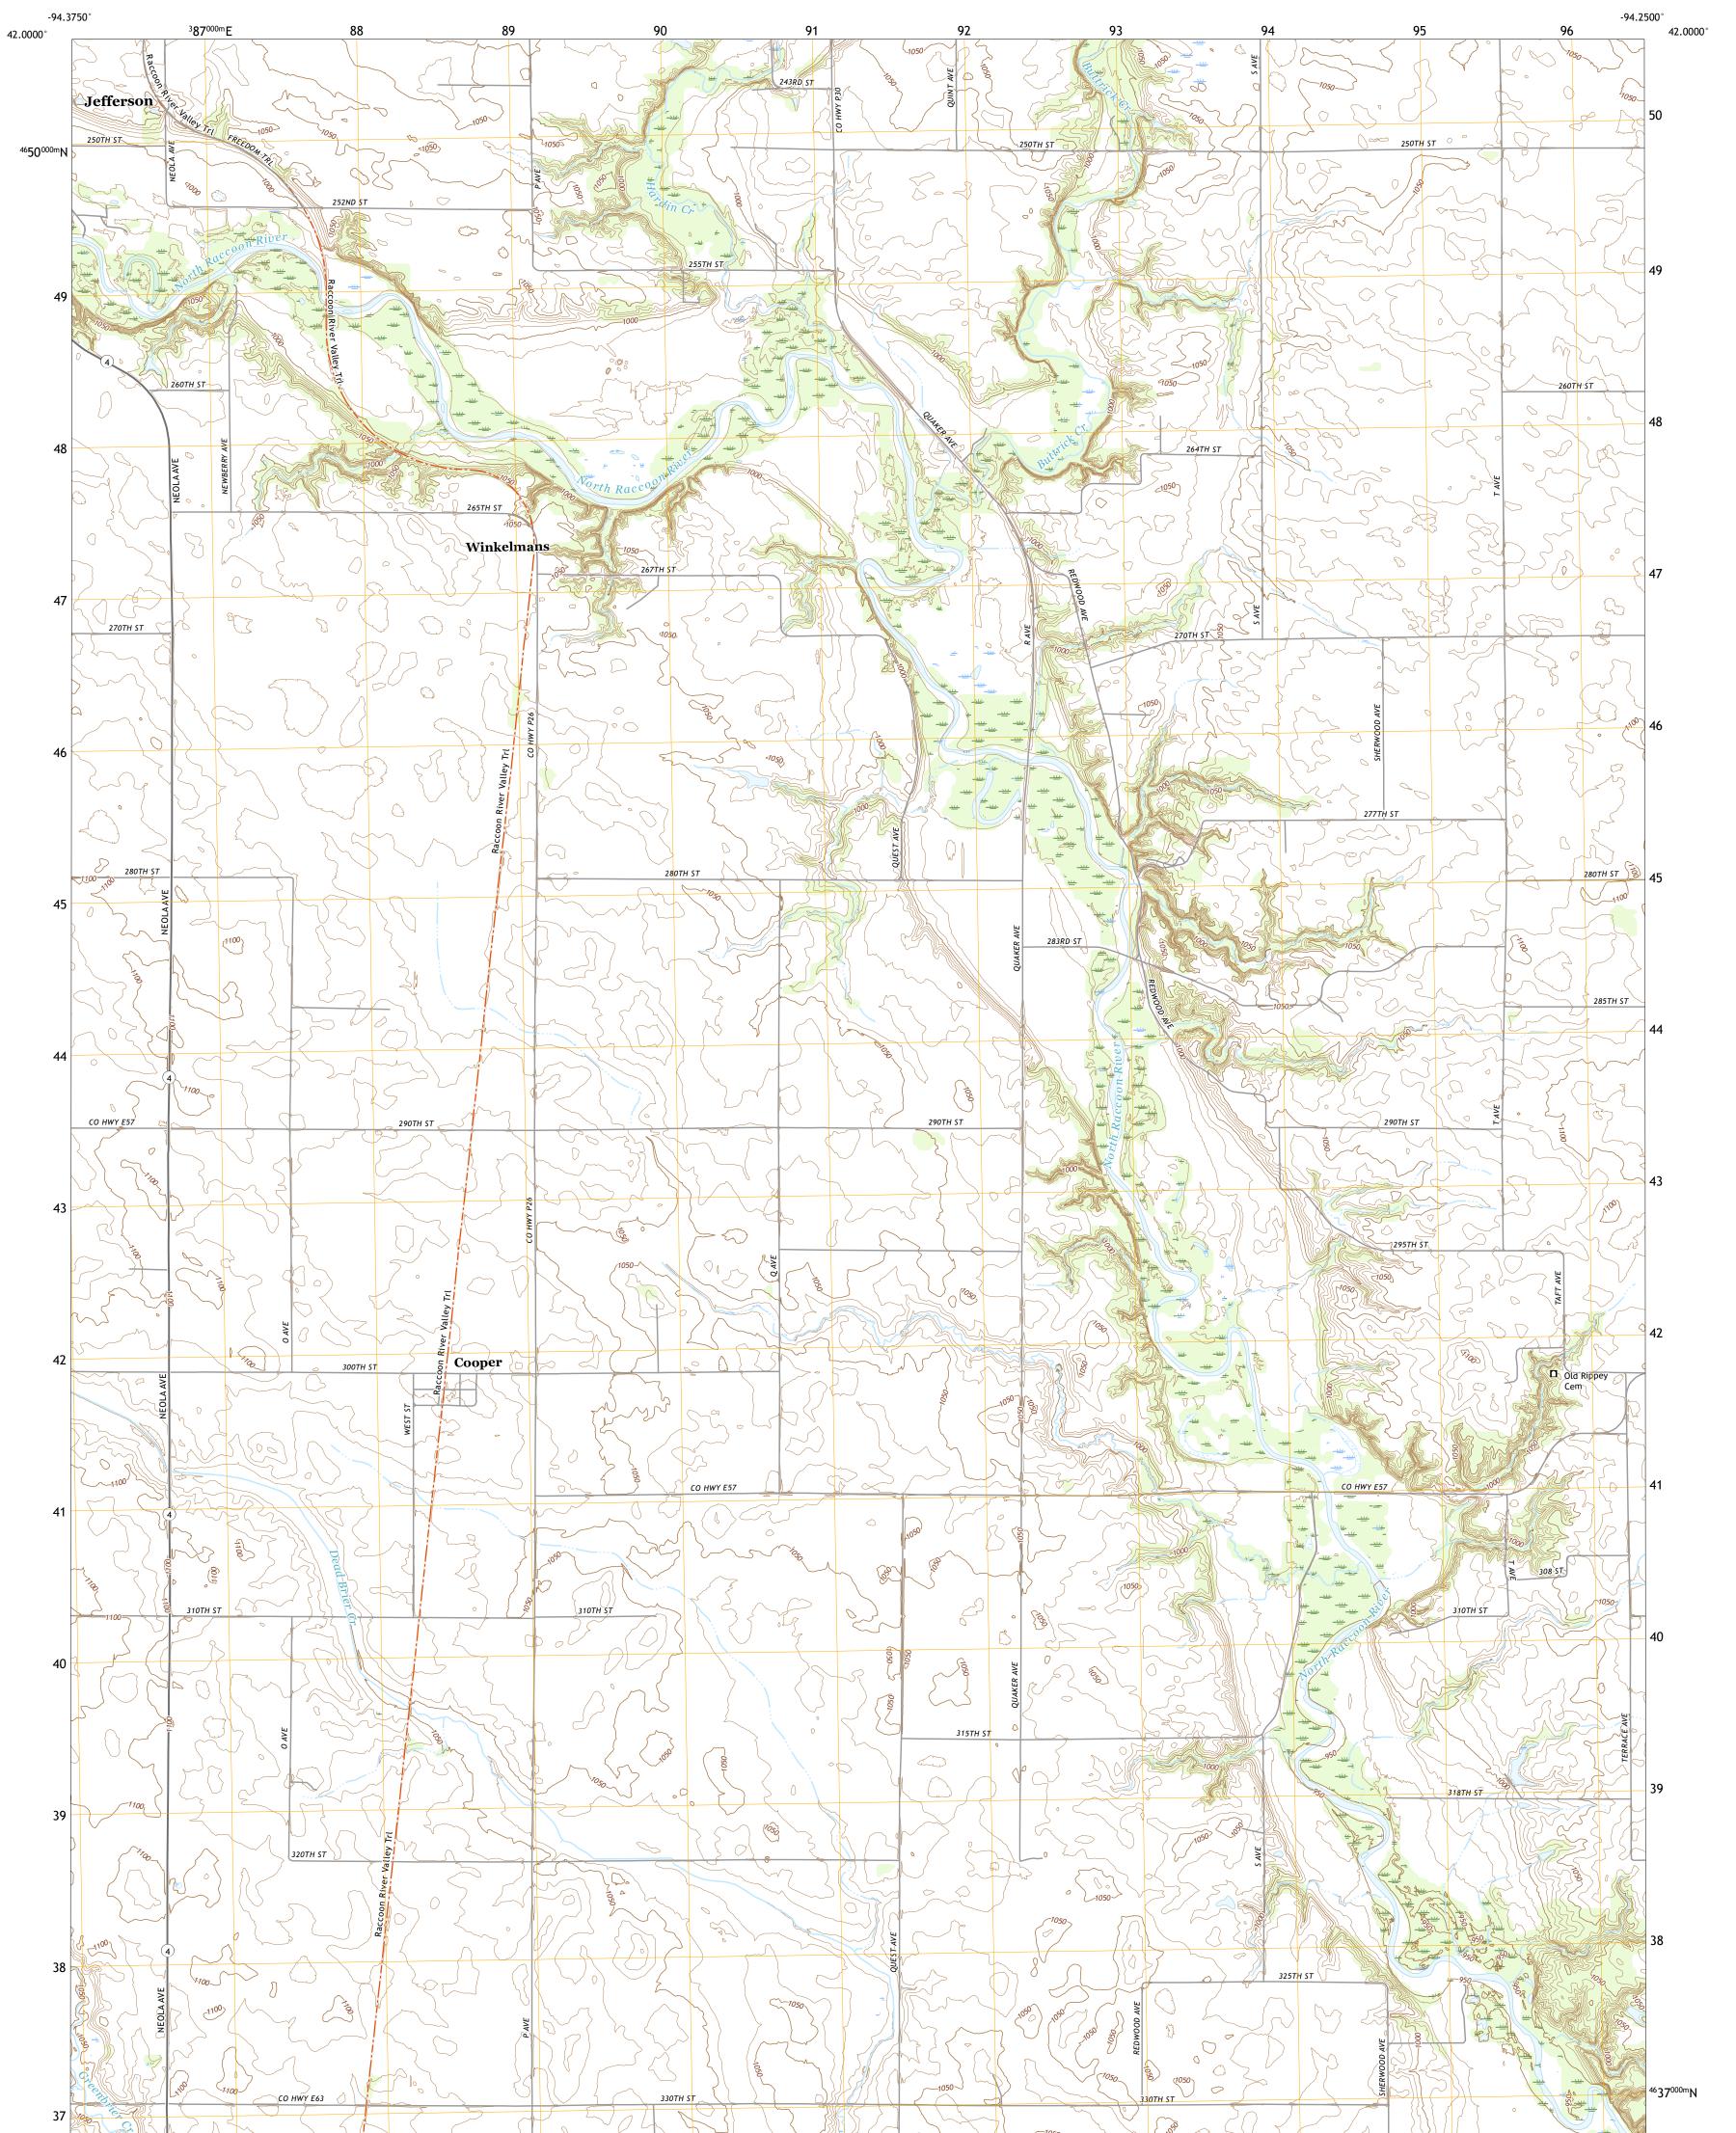

## U.S. DEPARTMENT OF THE INTERIOR U.S. GEOLOGICAL SURVEY

COOPER QUADRANGLE IOWA - GREENE COUNTY 7.5-MINUTE SERIES

Produced by the United States Geological Survey North American Datum of 1983 (NAD83) World Geodetic System of 1984 (WGS84). Projection and 1 000-meter grid:Universal Transverse Mercator, Zone 15T This map is not a legal document. Boundaries may be generalized for this map scale. Private lands within government reservations may not be shown. Obtain permission before entering private lands.