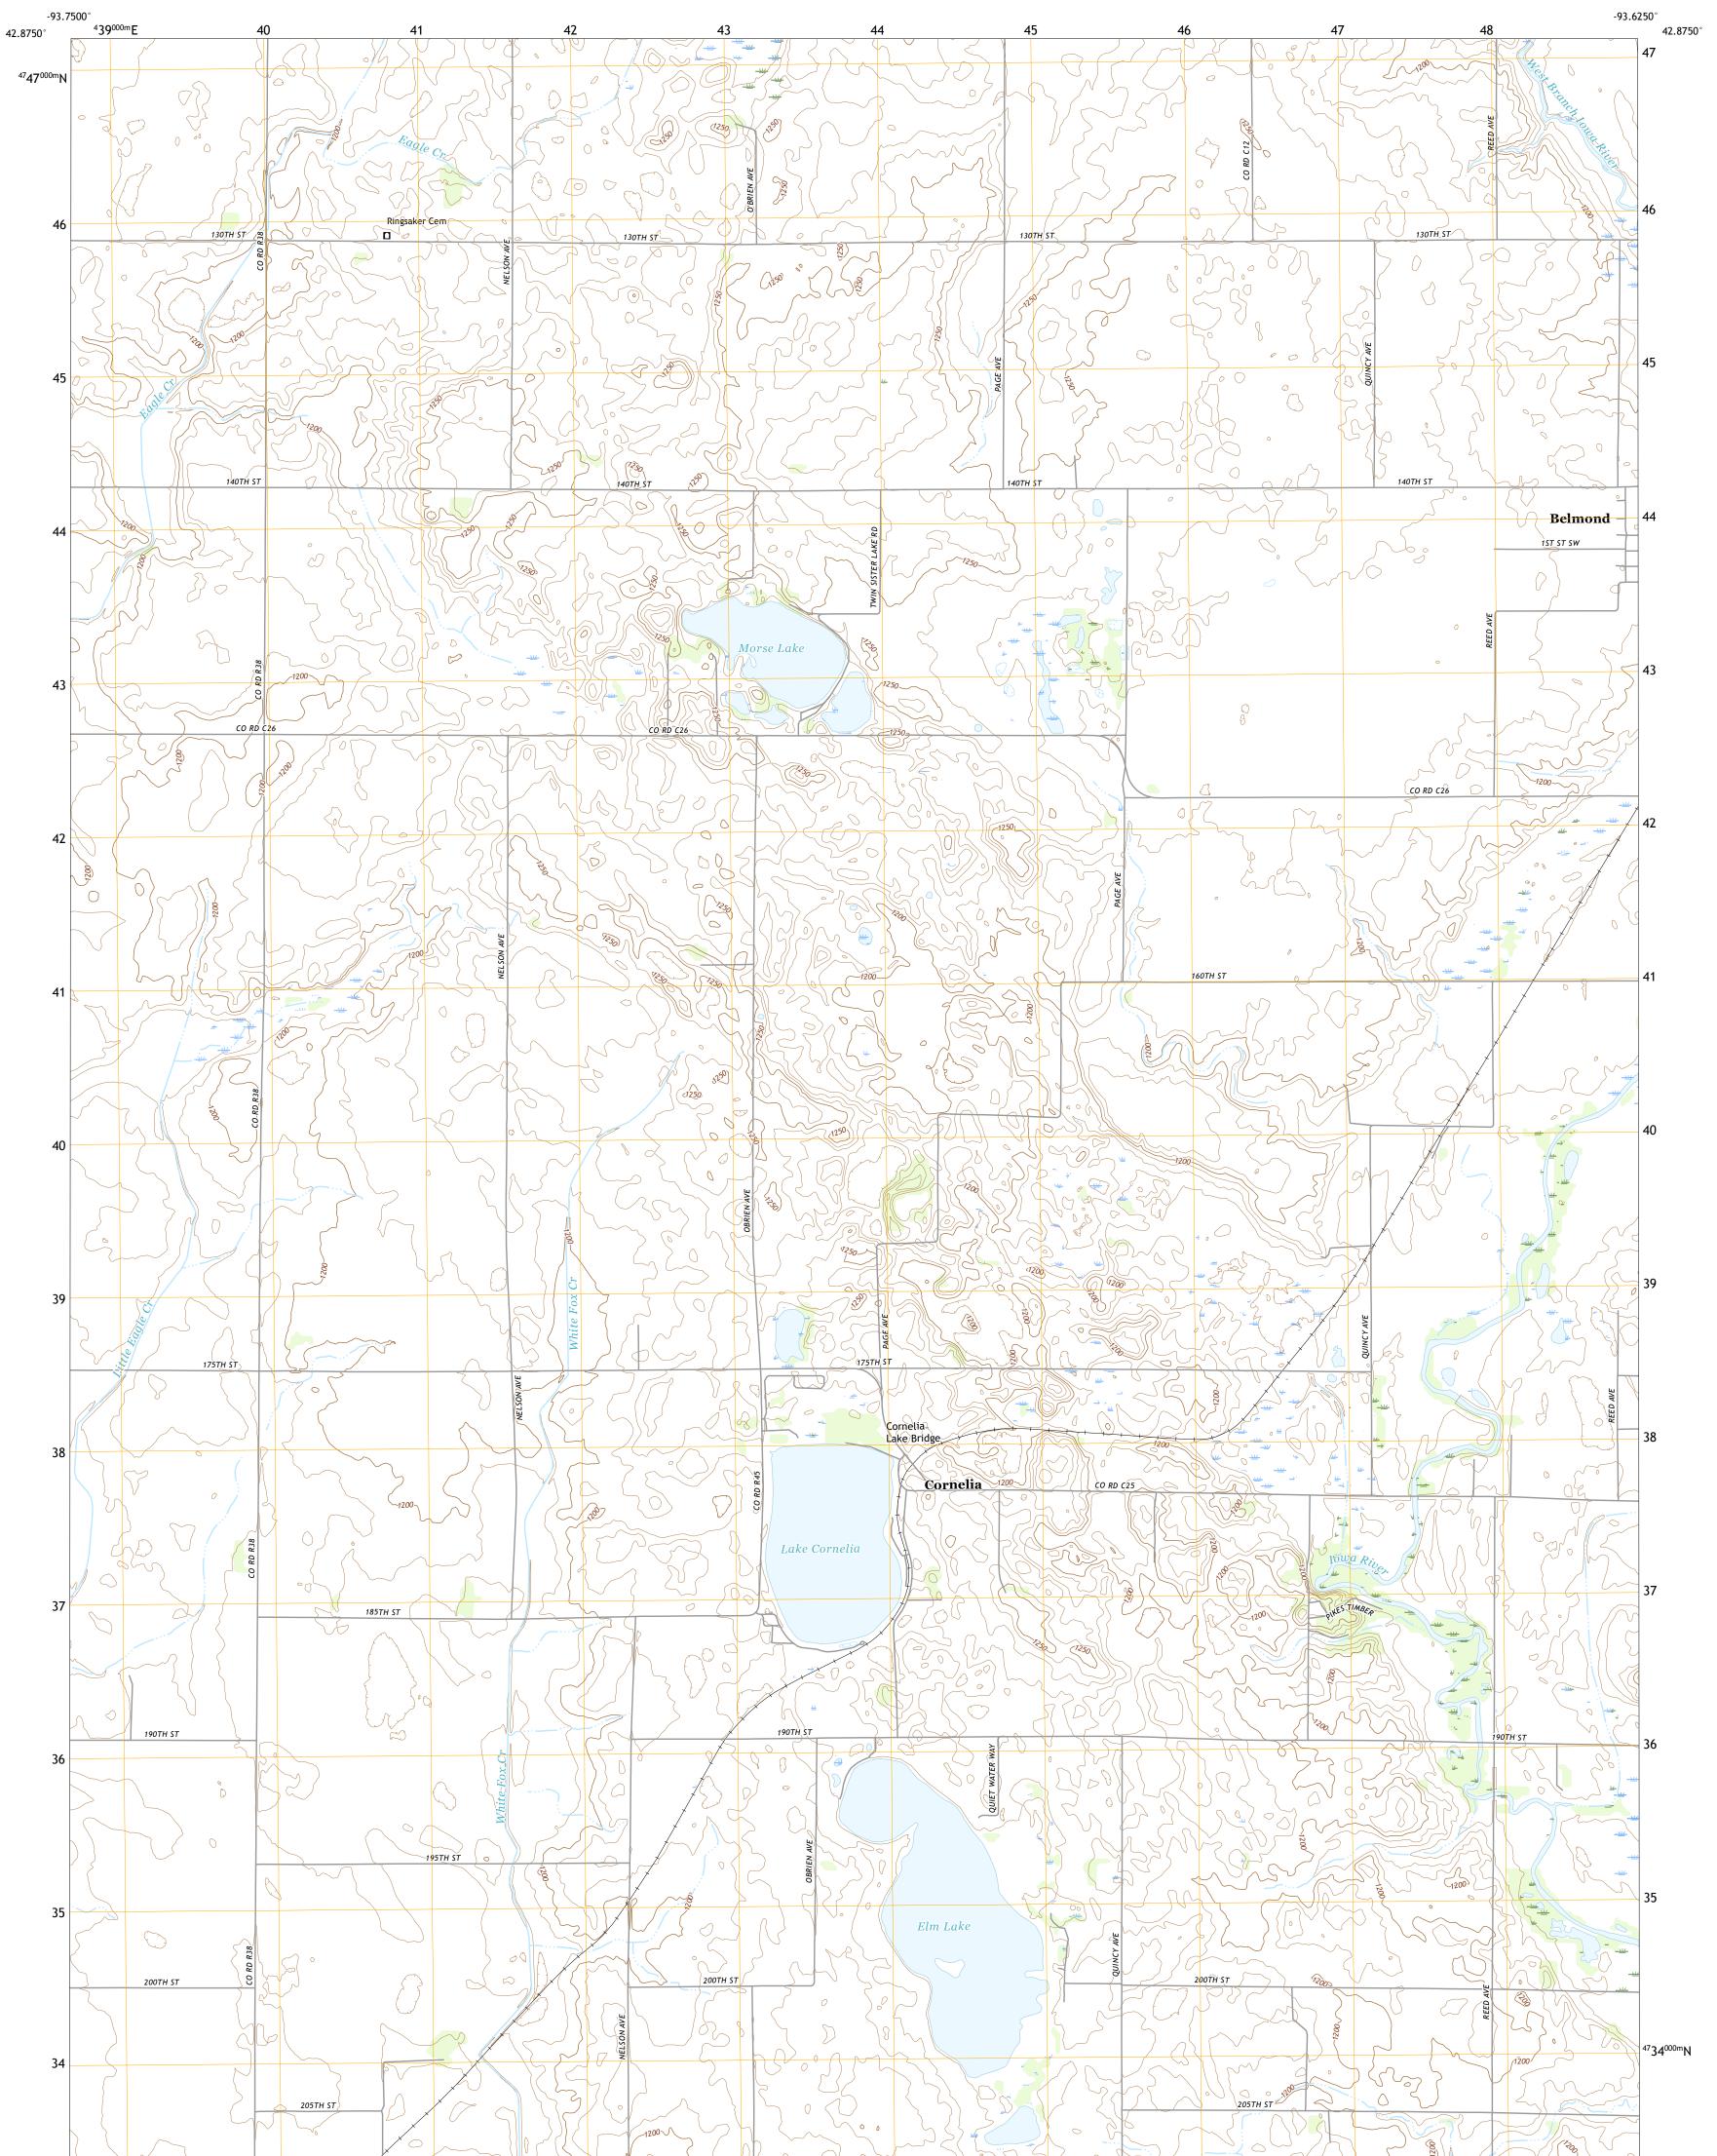

## U.S. DEPARTMENT OF THE INTERIOR U.S. GEOLOGICAL SURVEY

CORNELIA QUADRANGLE IOWA - WRIGHT COUNTY 7.5-MINUTE SERIES

Produced by the United States Geological Survey North American Datum of 1983 (NAD83) World Geodetic System of 1984 (WGS84). Projection and 1 000-meter grid:Universal Transverse Mercator, Zone 15T This map is not a legal document. Boundaries may be generalized for this map scale. Private lands within government reservations may not be shown. Obtain permission before entering private lands.

Imagery.... Roads..... Names..... ......NAIP, August 2017 - October 2017 U.S. Census Bureau, 2018 .....GNIS, 1979 - 2016 .... 

\_\_\_\_