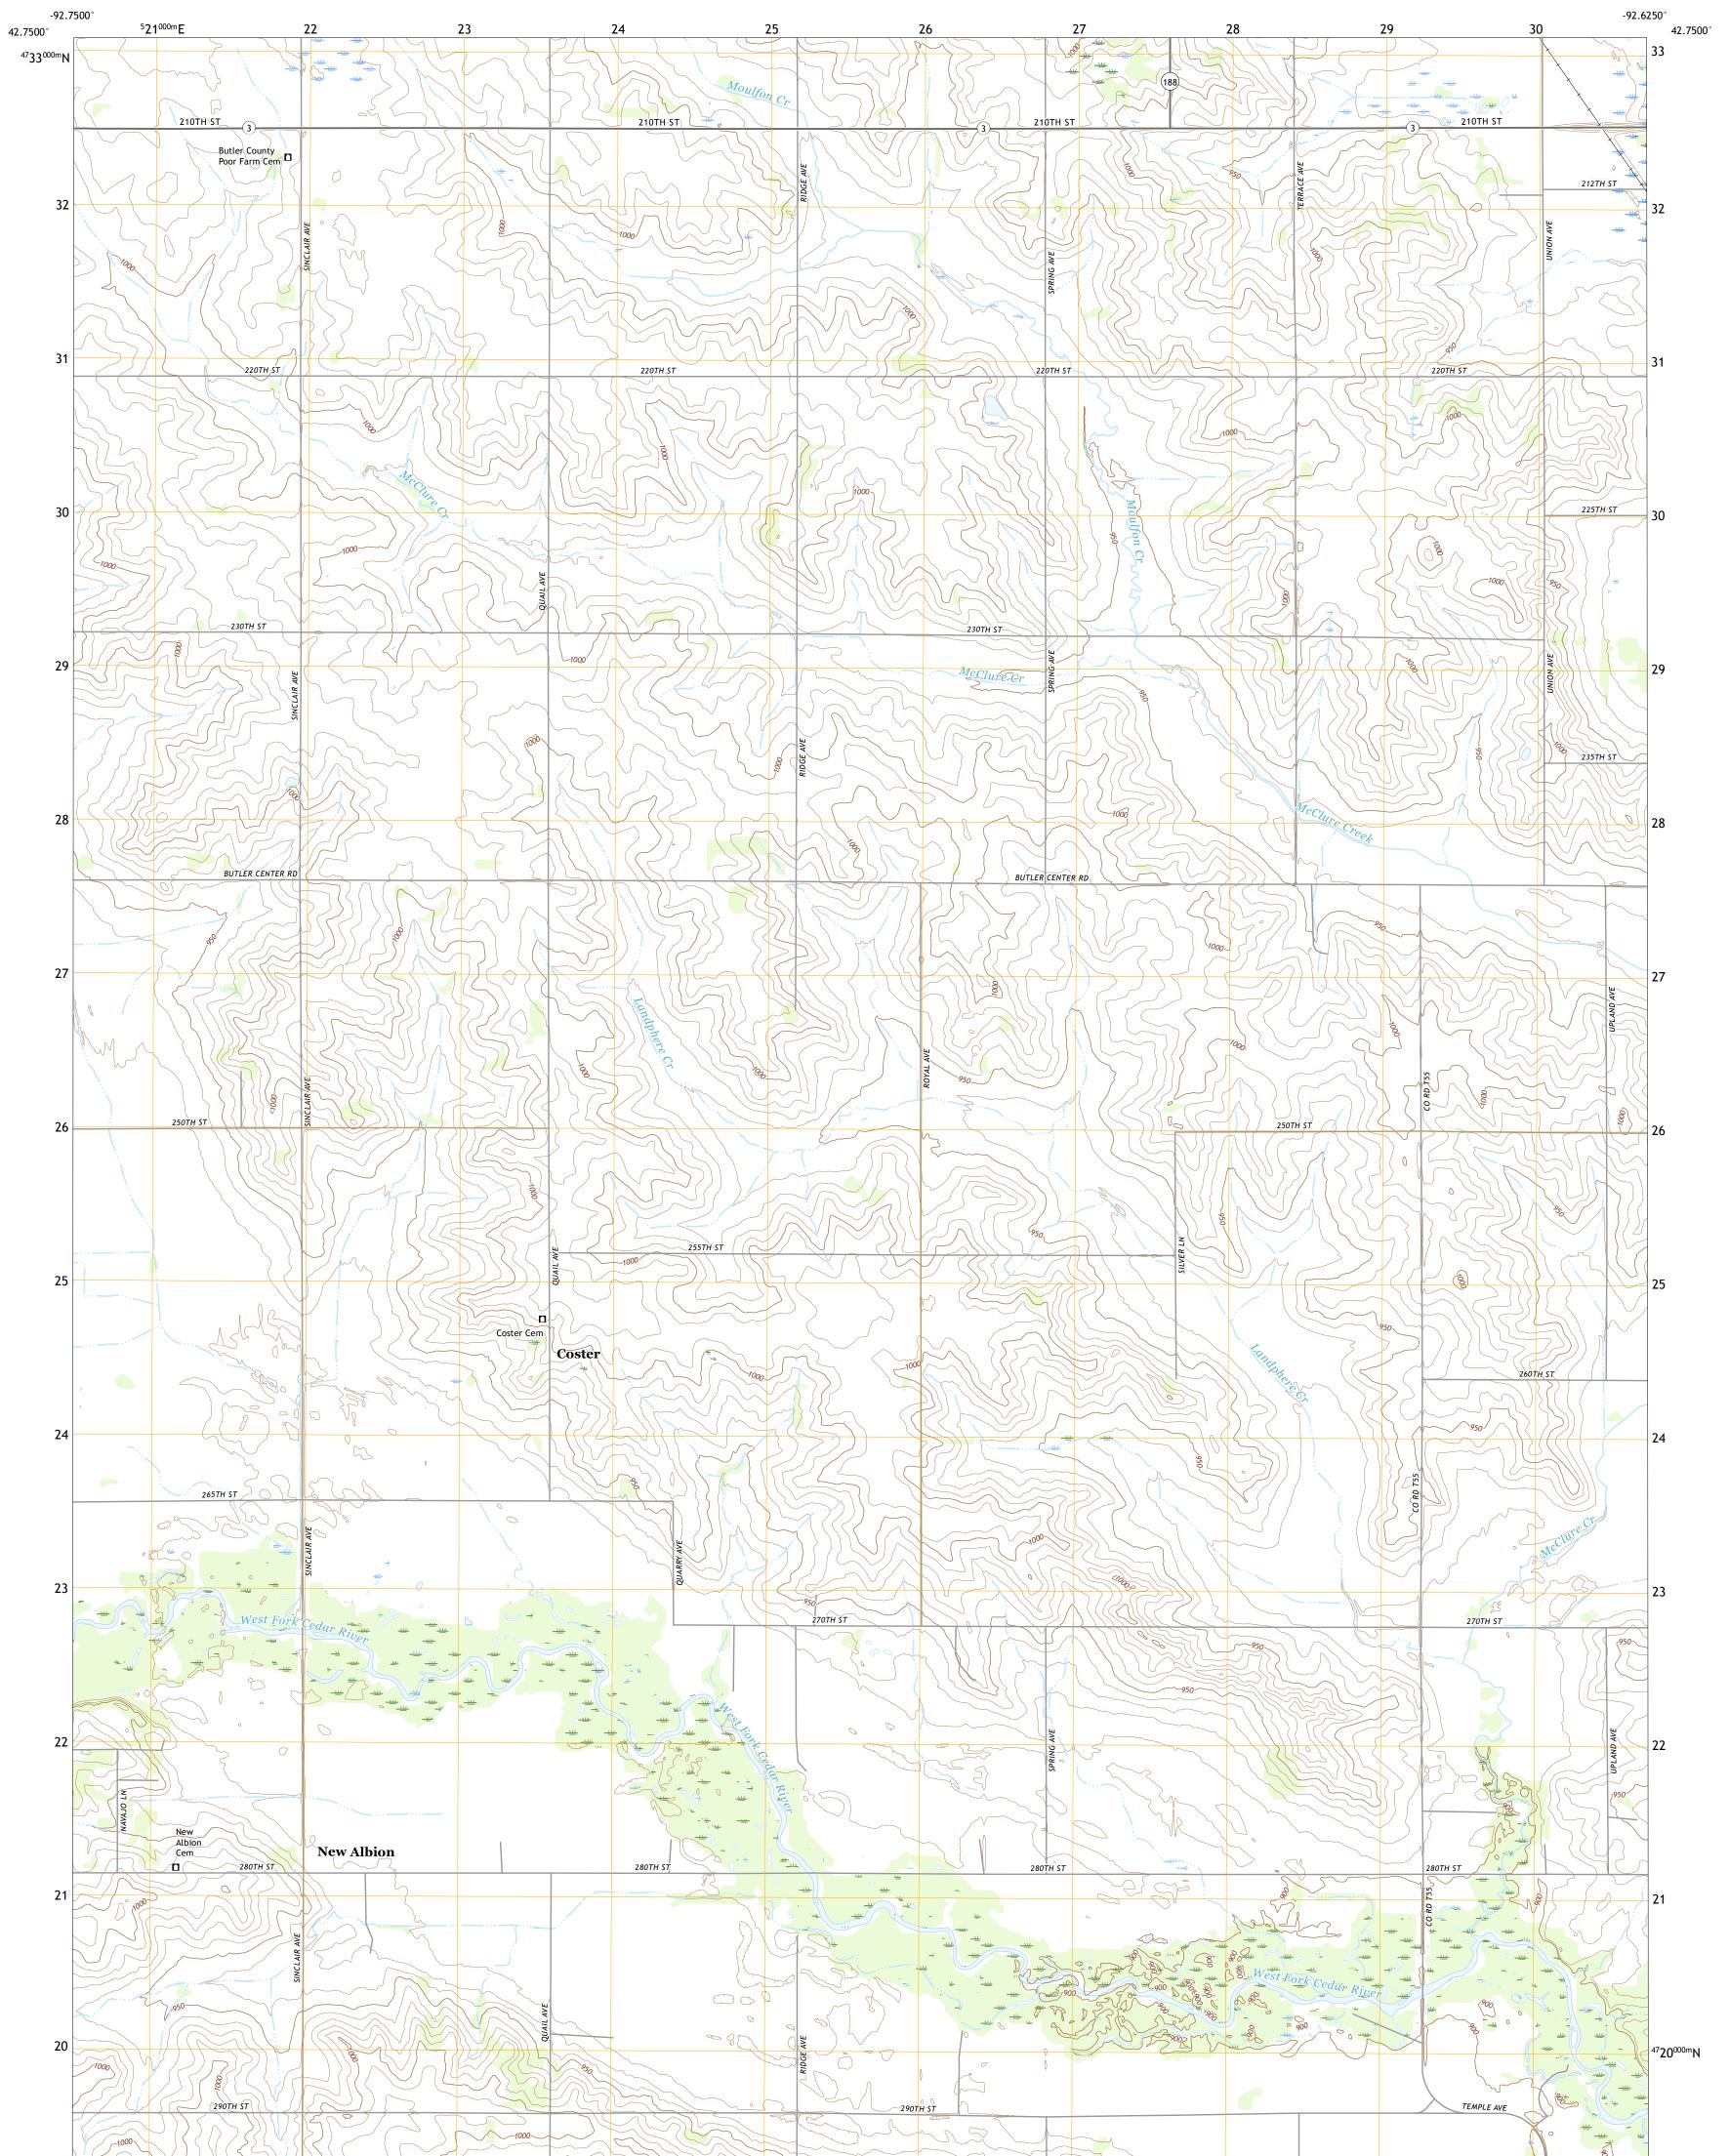

## U.S. DEPARTMENT OF THE INTERIOR U.S. GEOLOGICAL SURVEY

COSTER QUADRANGLE IOWA - BUTLER COUNTY 7.5-MINUTE SERIES

Produced by the United States Geological Survey North American Datum of 1983 (NAD83) World Geodetic System of 1984 (WGS84). Projection and 1 000-meter grid:Universal Transverse Mercator, Zone 15T This map is not a legal document. Boundaries may be generalized for this map scale. Private lands within government reservations may not be shown. Obtain permission before entering private lands.