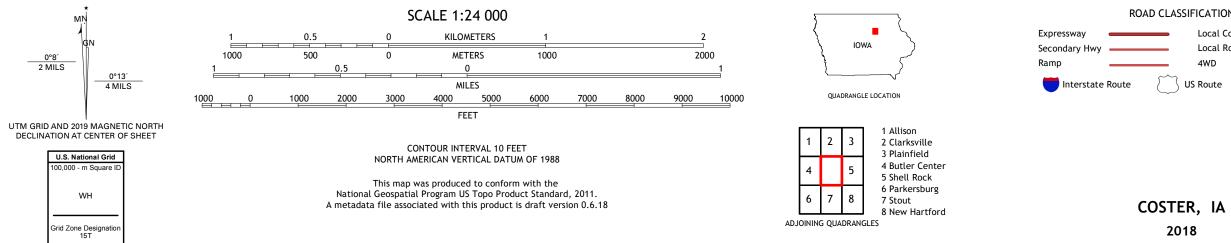

## U.S. DEPARTMENT OF THE INTERIOR U.S. GEOLOGICAL SURVEY

COSTER QUADRANGLE IOWA - BUTLER COUNTY 7.5-MINUTE SERIES

Produced by the United States Geological Survey North American Datum of 1983 (NAD83) World Geodetic System of 1984 (WGS84). Projection and 1 000-meter grid:Universal Transverse Mercator, Zone 15T This map is not a legal document. Boundaries may be generalized for this map scale. Private lands within government reservations may not be shown. Obtain permission before entering private lands.

ROAD CLASSIFICATION Local Connector Local Road \_\_\_\_\_ 4WD \_\_\_\_\_ US Route State Route

2018

NSN. 7 6 4 3 0 1 6 3 6 2 5 7 9 NGA REF NO. US GSX24 K 1 0 2 4 1