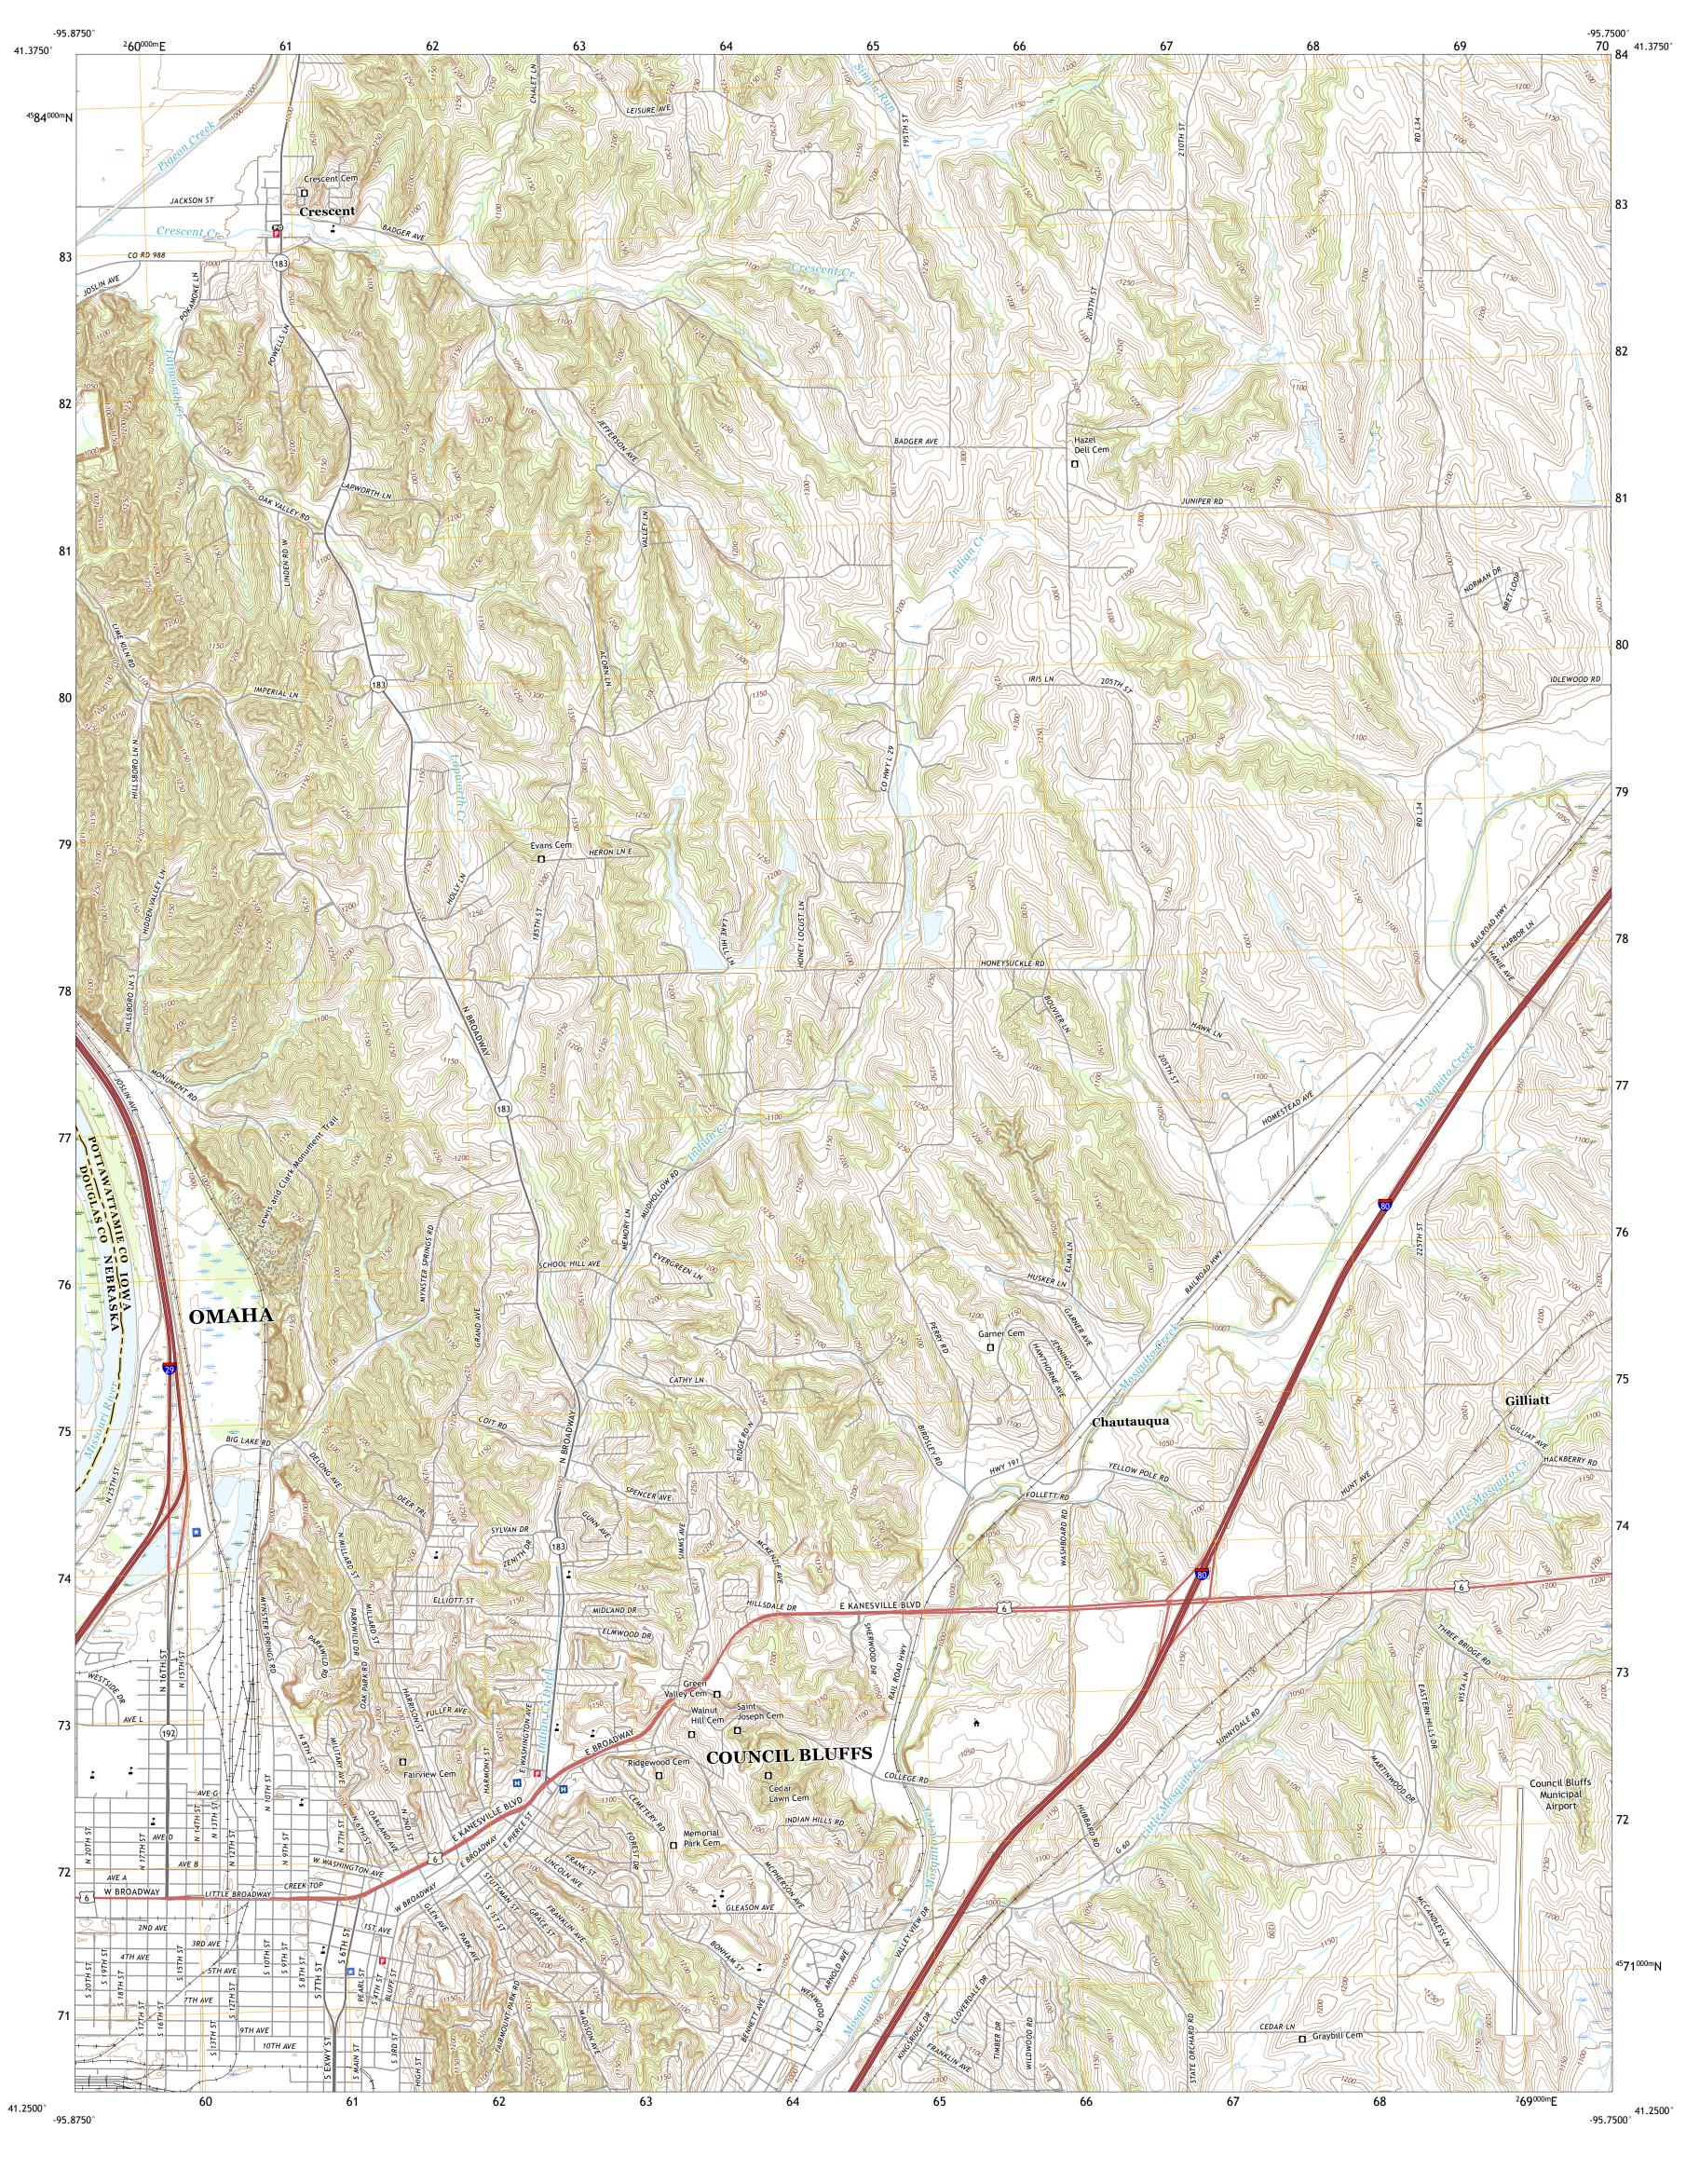

COUNCIL BLUFFS NORTH, IA, NE

2018

SCALE 1:24 000

KILOMETERS

METERS

MILES

Produced by the United States Geological Survey

generalized for this map scale. Private lands within government reservations may not be shown. Obtain permission before