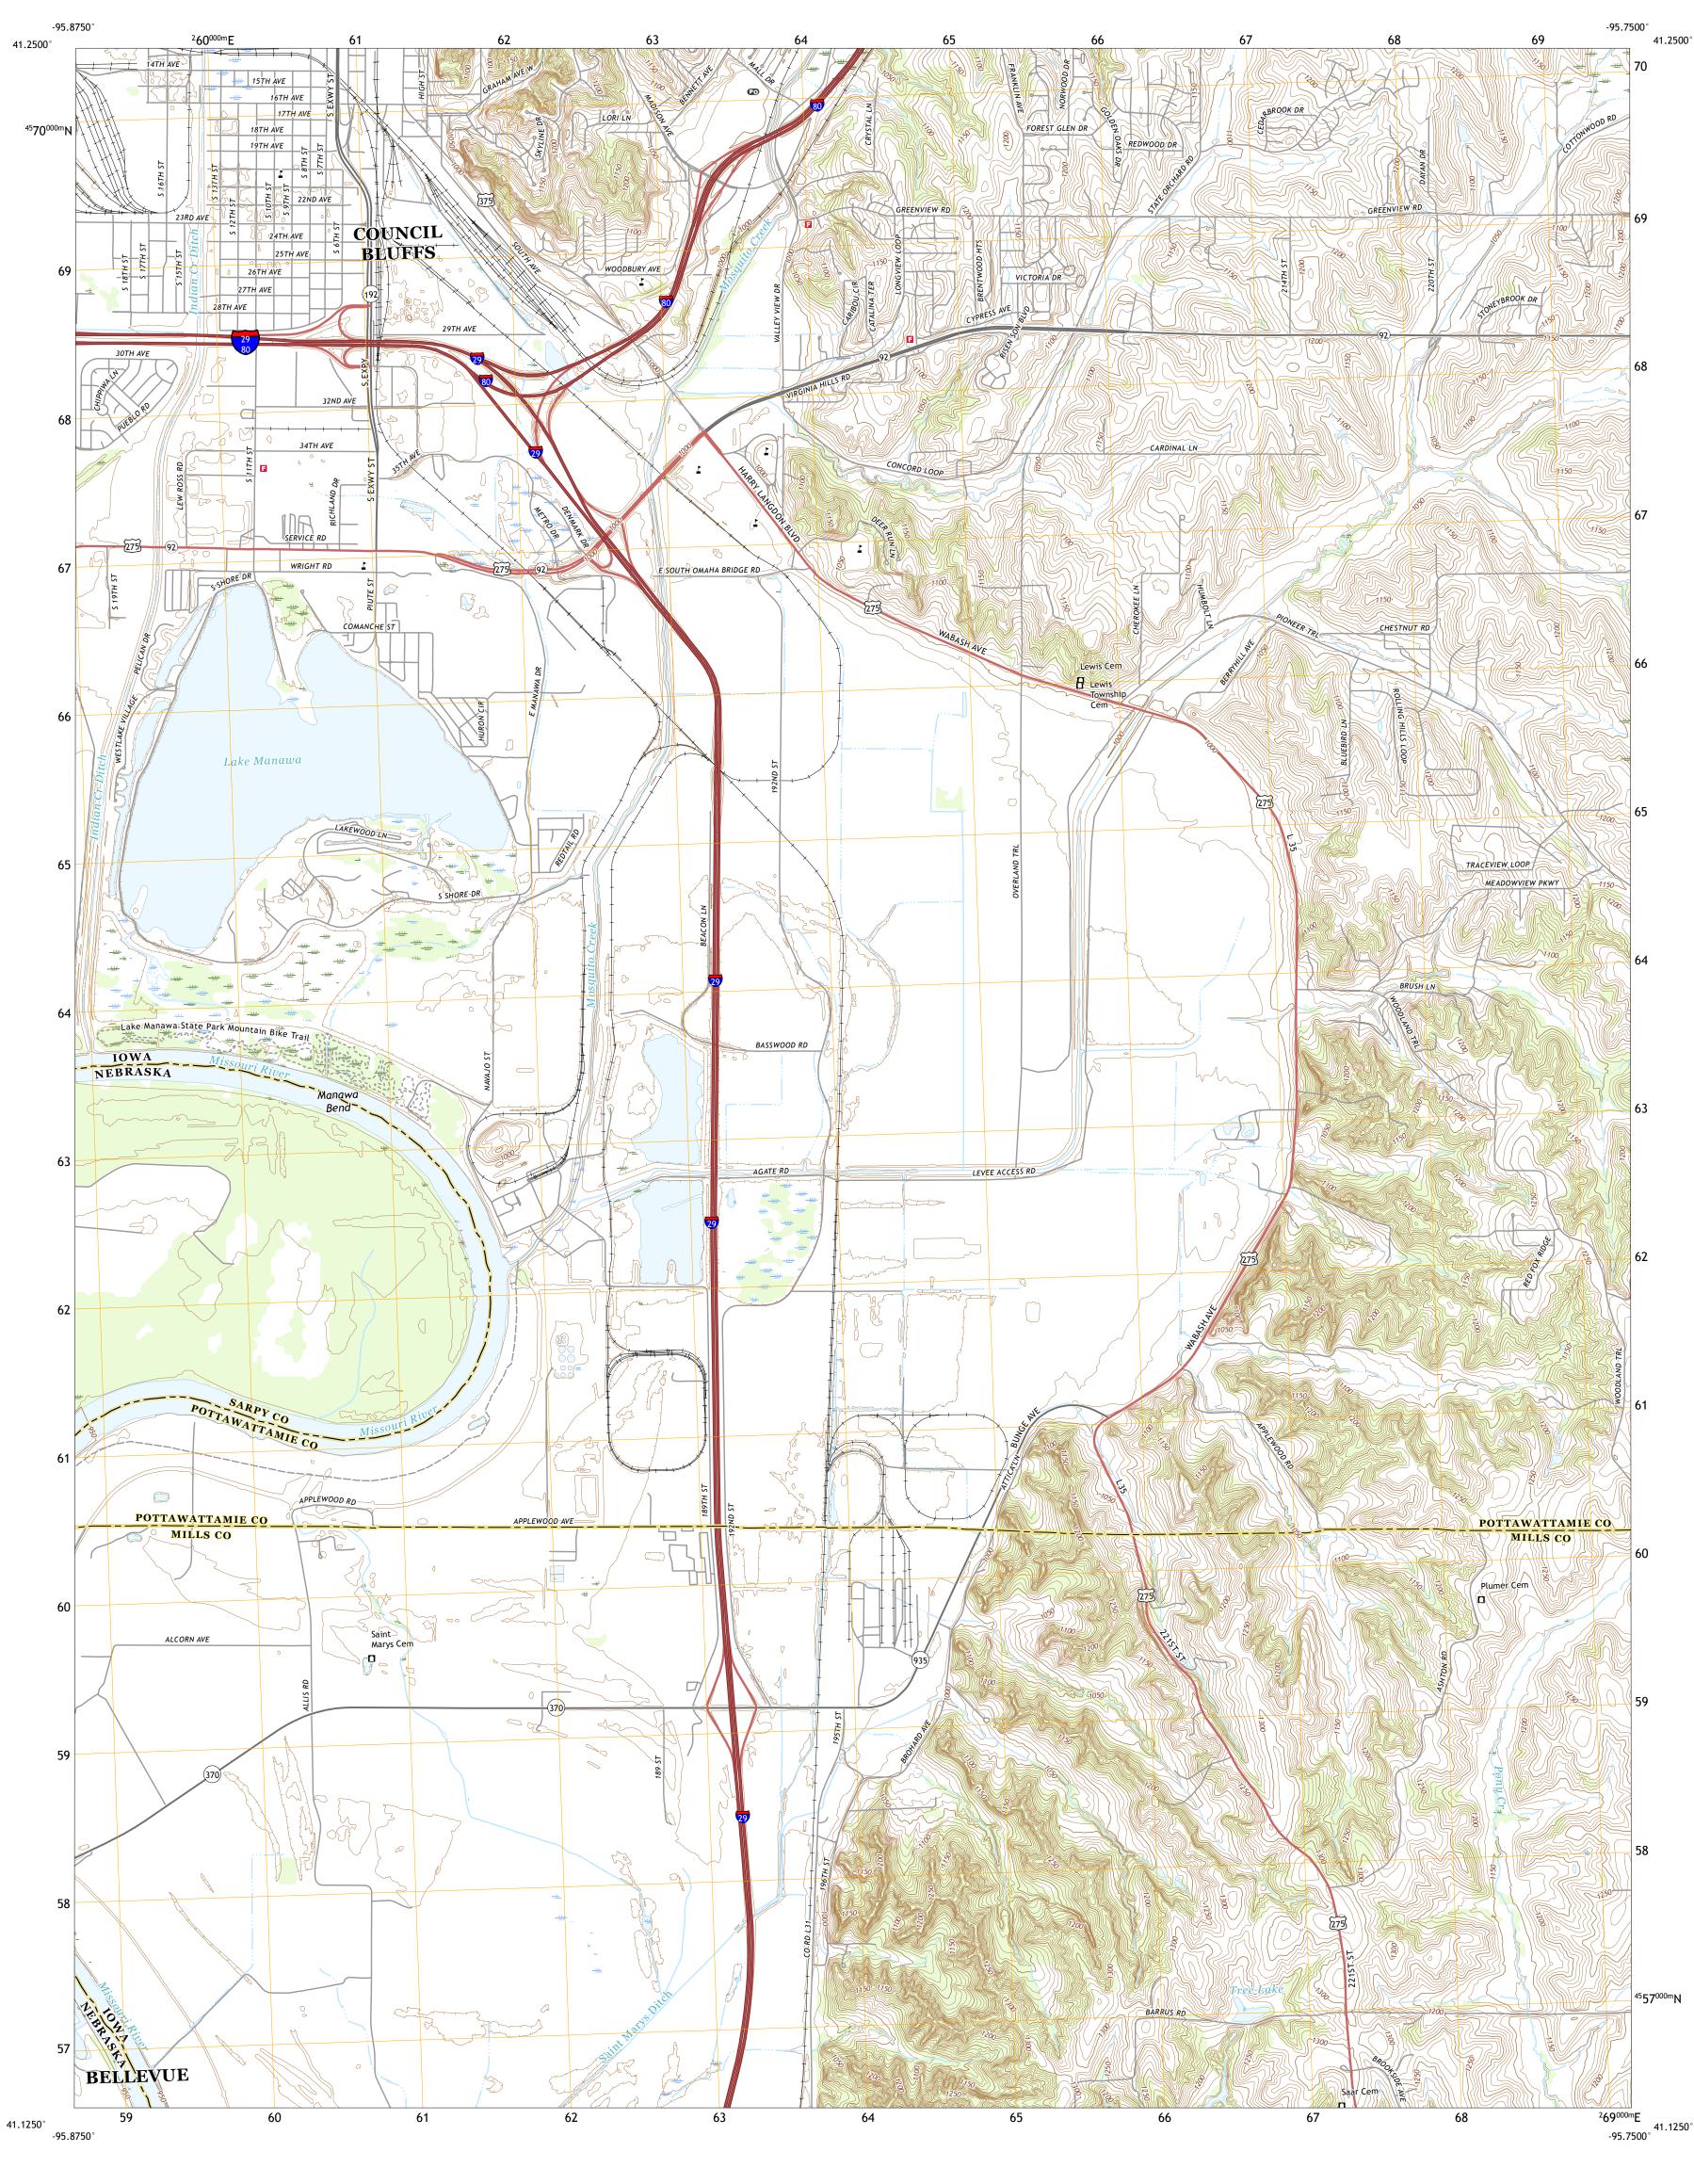

A metadata file associated with this product is draft version 0.6.18

Produced by the United States Geological Survey

generalized for this map scale. Private lands within government reservations may not be shown. Obtain permission before

1°51′ 33 MILS

Grid Zone Designation

North American Datum of 1983 (NAD83) World Geodetic System of 1984 (WGS84). Projection and 1 000-meter grid:Universal Transverse Mercator, Zone 15T

This map is not a legal document. Boundaries may be

entering private lands.

Imagery.... Roads..... Names.....

8 Glenwood

ADJOINING QUADRANGLES

Local Road

State Route

4WD

US Route