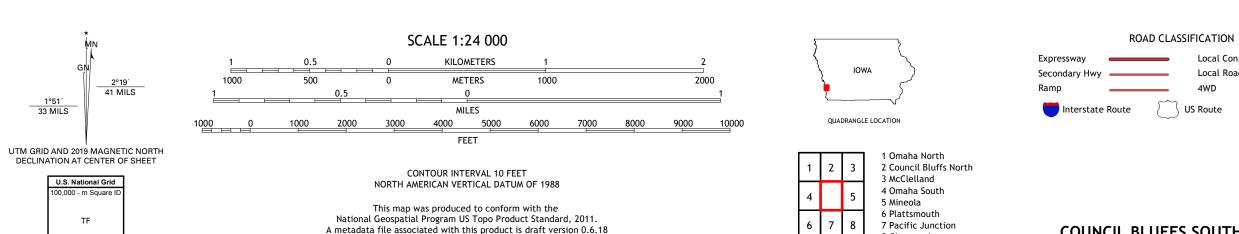

A metadata file associated with this product is draft version 0.6.18

Produced by the United States Geological Survey

generalized for this map scale. Private lands within government reservations may not be shown. Obtain permission before

1°51′ 33 MILS

Grid Zone Designation

North American Datum of 1983 (NAD83) World Geodetic System of 1984 (WGS84). Projection and 1 000-meter grid:Universal Transverse Mercator, Zone 15T

This map is not a legal document. Boundaries may be

entering private lands.

Imagery.... Roads..... Names.....

8 Glenwood

ADJOINING QUADRANGLES

Local Road

State Route

4WD

US Route