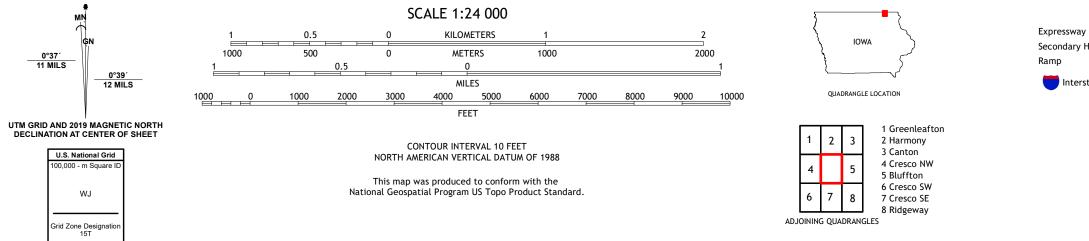

## U.S. DEPARTMENT OF THE INTERIOR U.S. GEOLOGICAL SURVEY

CRESCO NE QUADRANGLE IOWA 7.5-MINUTE SERIES

Produced by the United States Geological Survey North American Datum of 1983 (NAD83) World Geodetic System of 1984 (WGS84). Projection and 1 000-meter grid:Universal Transverse Mercator, Zone 15T This map is not a legal document. Boundaries may be generalized for this map scale. Private lands within government reservations may not be shown. Obtain permission before entering private lands.

Imagery......NAIP, August 2017 - October 2017 Roads......GNIS, 1979 - 2021 Hydrography......GNIS, 1979 - 2021 Hydrography......National Hydrography Dataset, 2004 - 2018 Contours.....National Elevation Dataset, 2005 Boundaries.....Multiple sources; see metadata file 2019 - 2021 Public Land Survey System......BLM, 2020 Wetlands......BLM, 2020