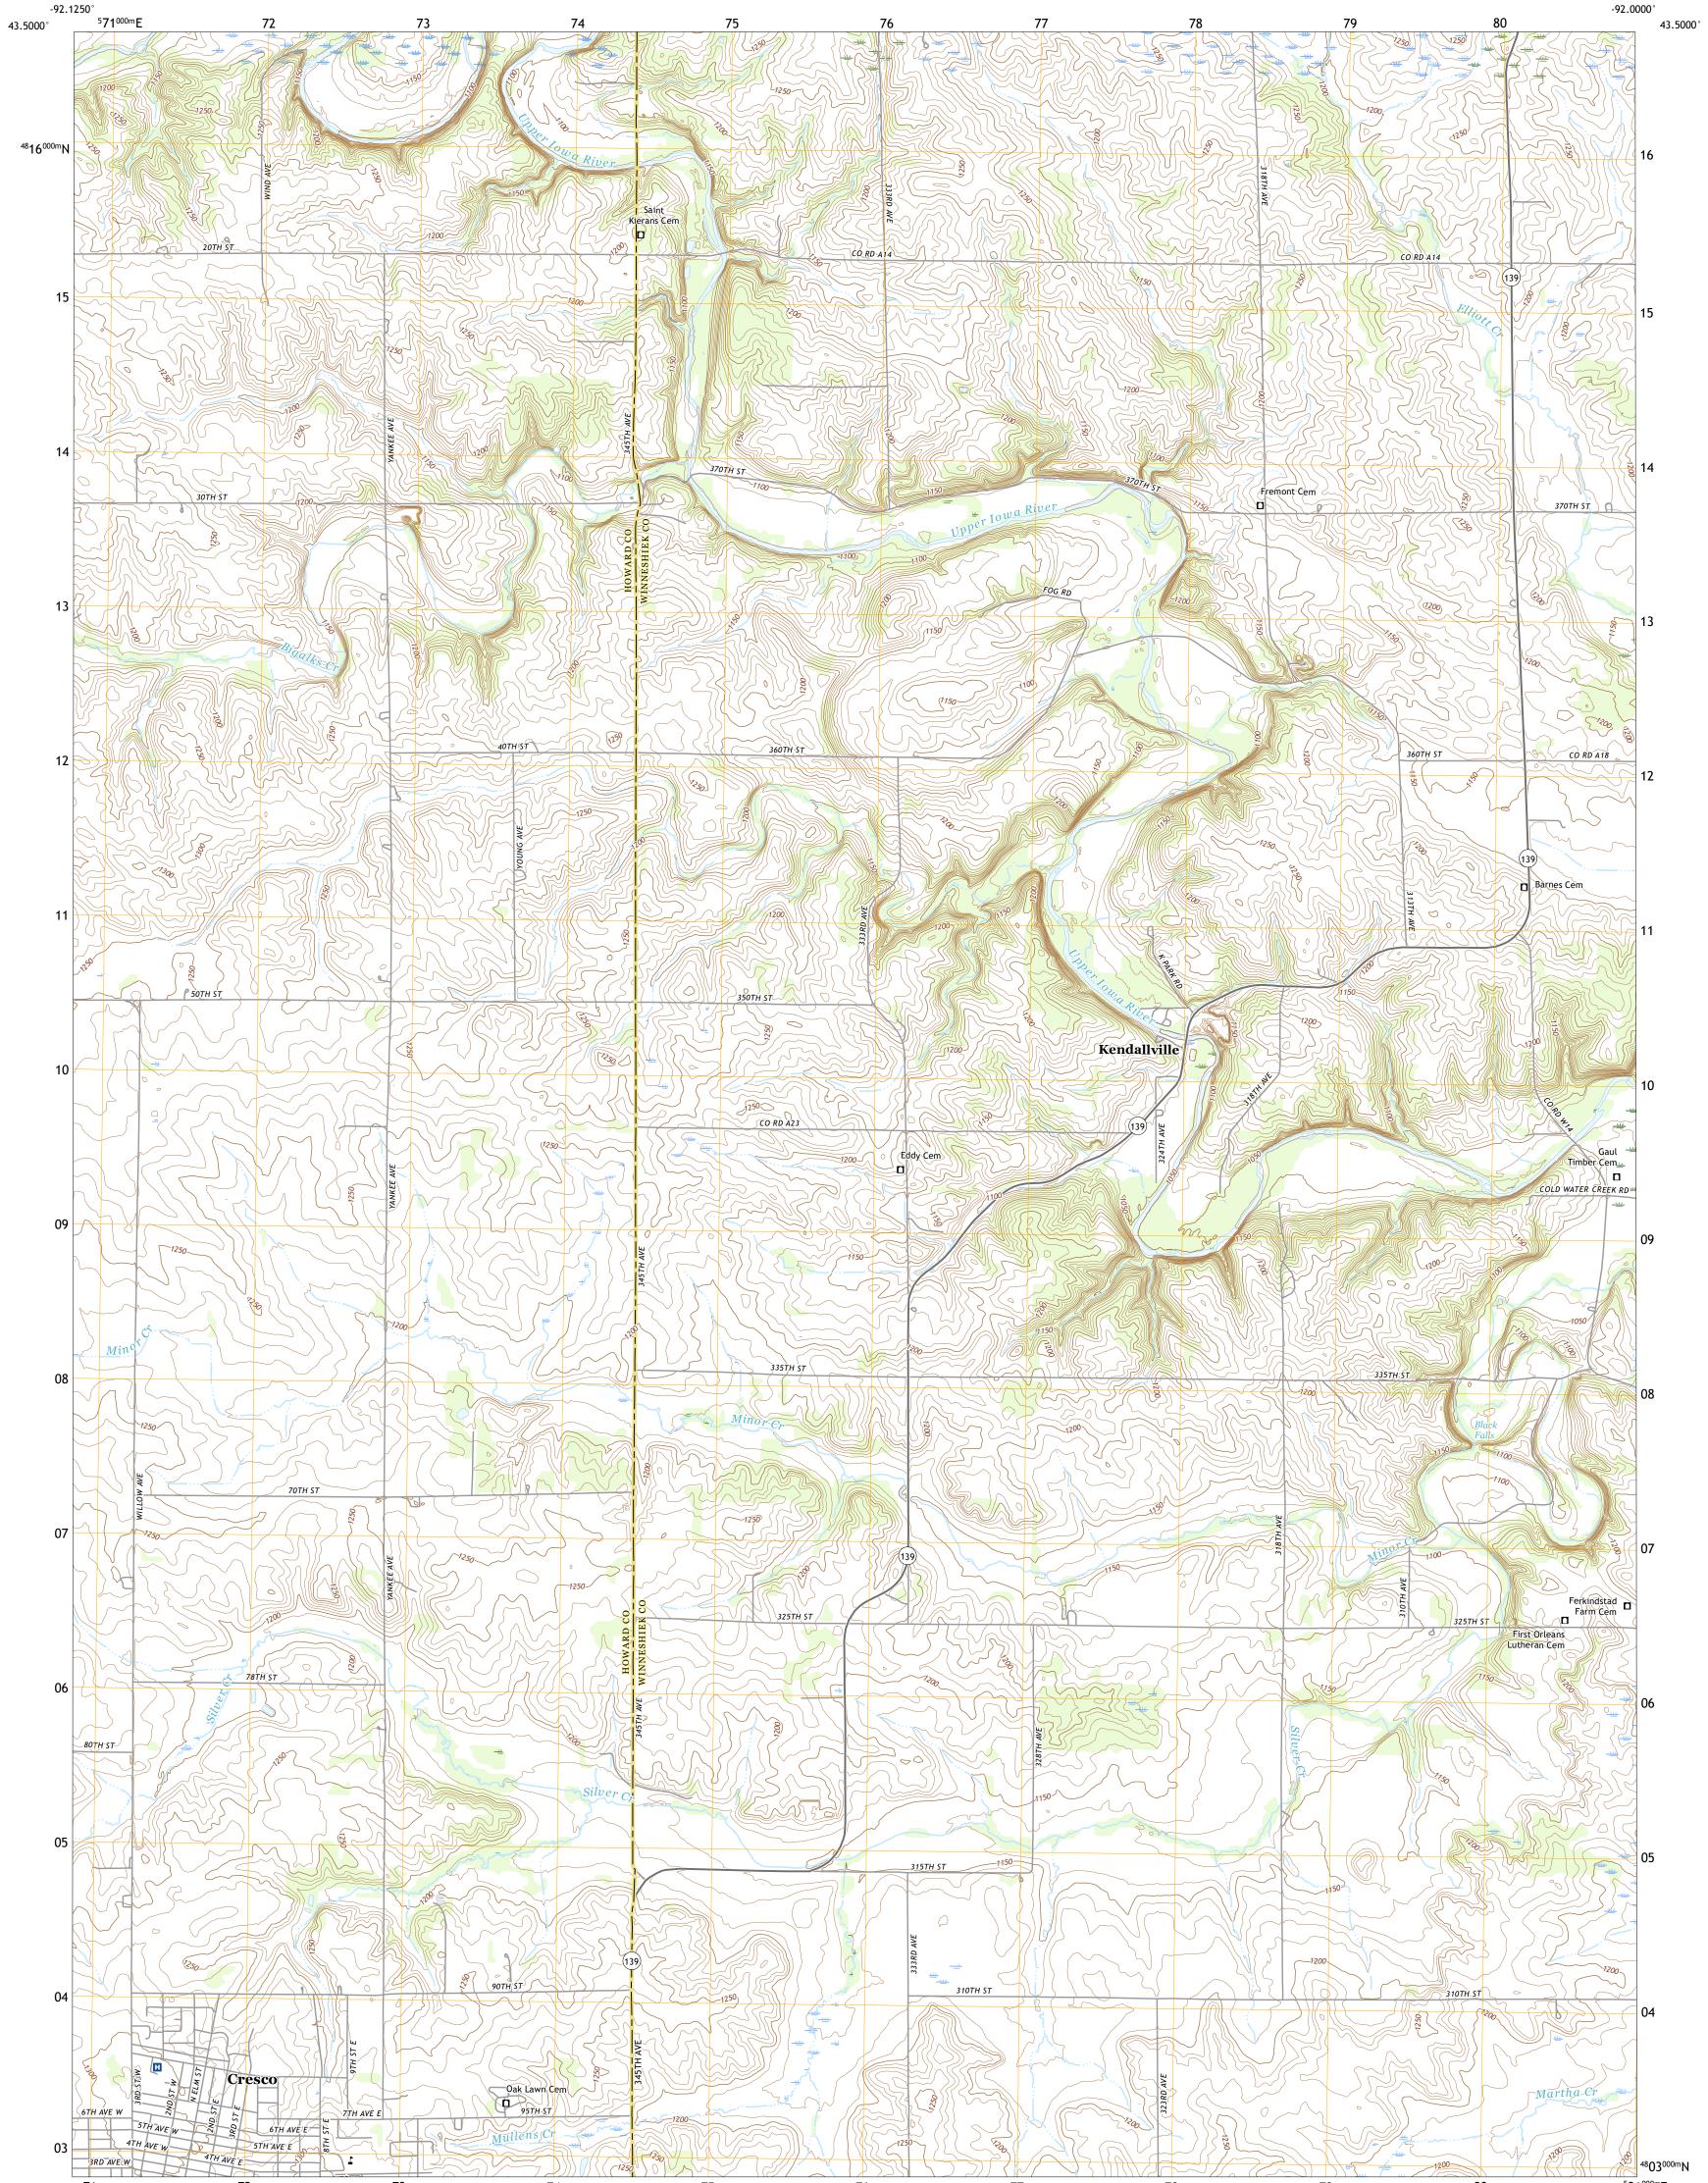

## U.S. DEPARTMENT OF THE INTERIOR U.S. GEOLOGICAL SURVEY

CRESCO NE QUADRANGLE IOWA 7.5-MINUTE SERIES

Produced by the United States Geological Survey North American Datum of 1983 (NAD83) World Geodetic System of 1984 (WGS84). Projection and 1 000-meter grid:Universal Transverse Mercator, Zone 15T This map is not a legal document. Boundaries may be generalized for this map scale. Private lands within government reservations may not be shown. Obtain permission before entering private lands.

Imagery......NAIP, August 2017 - October 2017 Roads......GNIS, 1979 - 2021 Hydrography......GNIS, 1979 - 2021 Hydrography......National Hydrography Dataset, 2004 - 2018 Contours.....National Elevation Dataset, 2005 Boundaries.....Multiple sources; see metadata file 2019 - 2021 Public Land Survey System......BLM, 2020 Wetlands......BLM, 2020