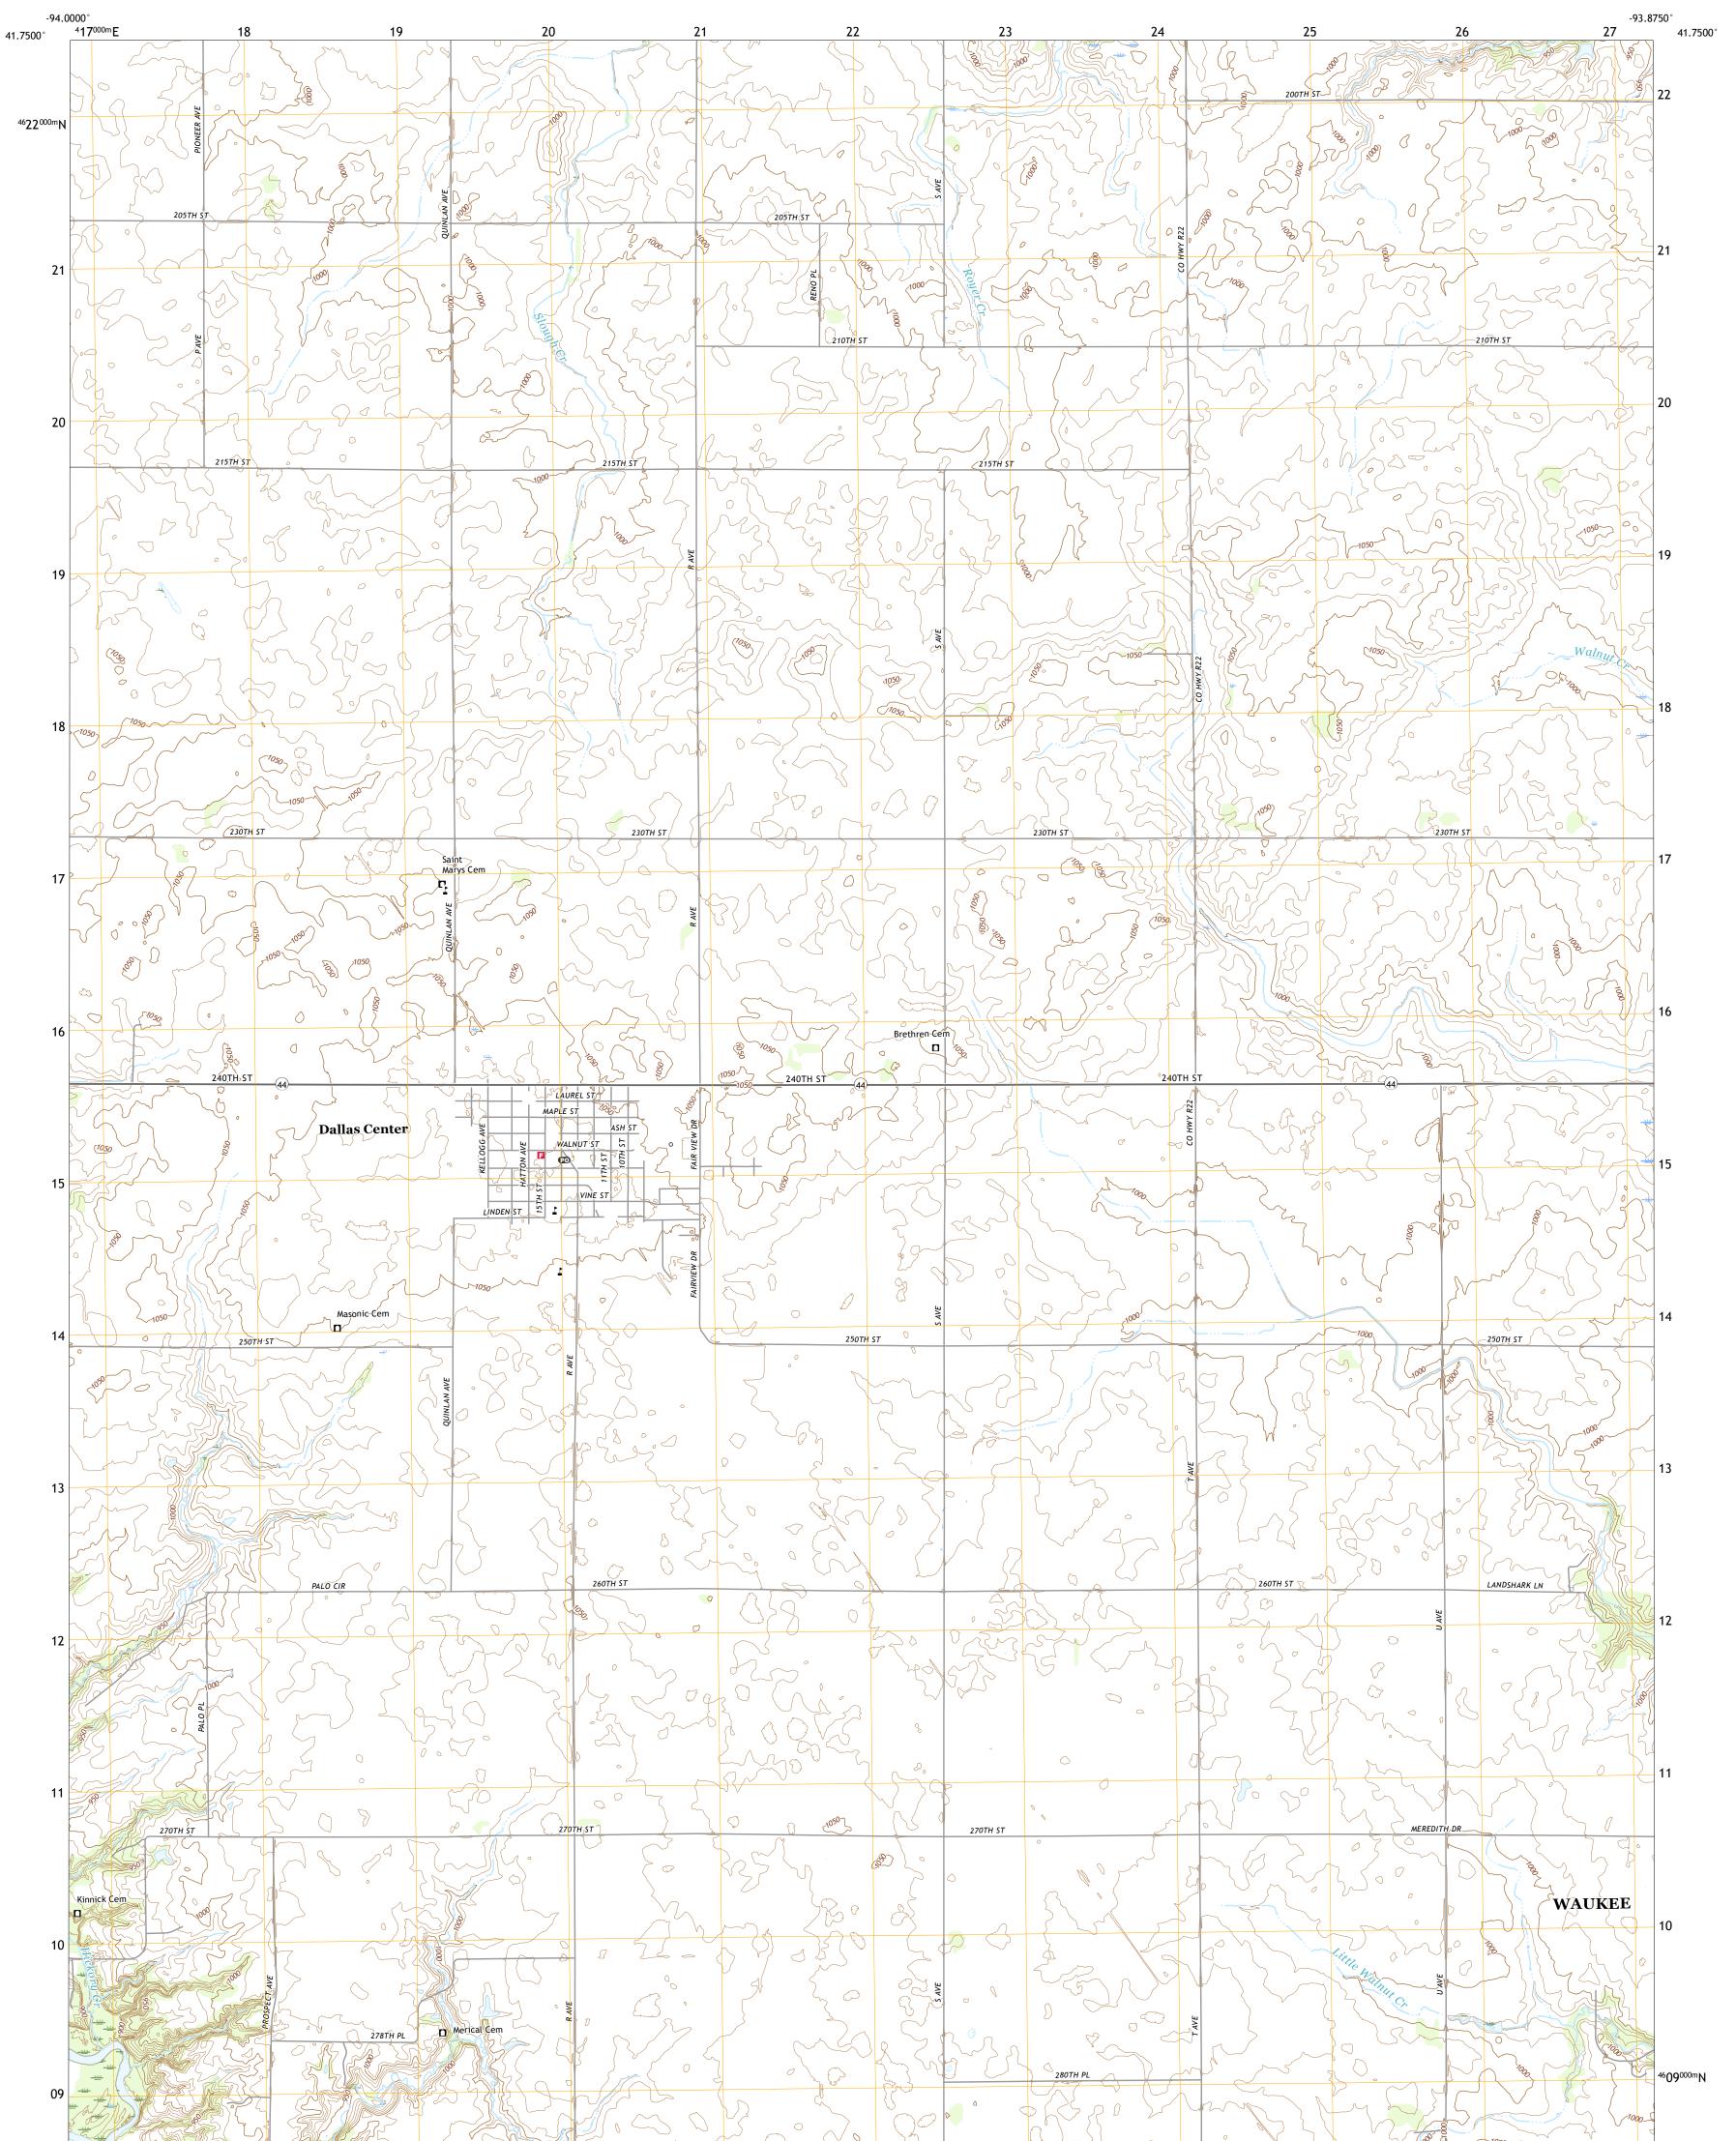

## U.S. DEPARTMENT OF THE INTERIOR U.S. GEOLOGICAL SURVEY

DALLAS CENTER QUADRANGLE IOWA - DALLAS COUNTY 7.5-MINUTE SERIES

Produced by the United States Geological Survey North American Datum of 1983 (NAD83) World Geodetic System of 1984 (WGS84). Projection and 1 000-meter grid:Universal Transverse Mercator, Zone 15T This map is not a legal document. Boundaries may be generalized for this map scale. Private lands within government reservations may not be shown. Obtain permission before entering private lands.

Imagery.... Roads..... Names..... .....NAIP, July 2017 - October 2017 ..... U.S. Census Bureau, Not Available .....GNIS, 1979 - 2018 

NSN. 7643016362596 NGA REF NO. US GS X 24 K 11236

\_\_\_\_