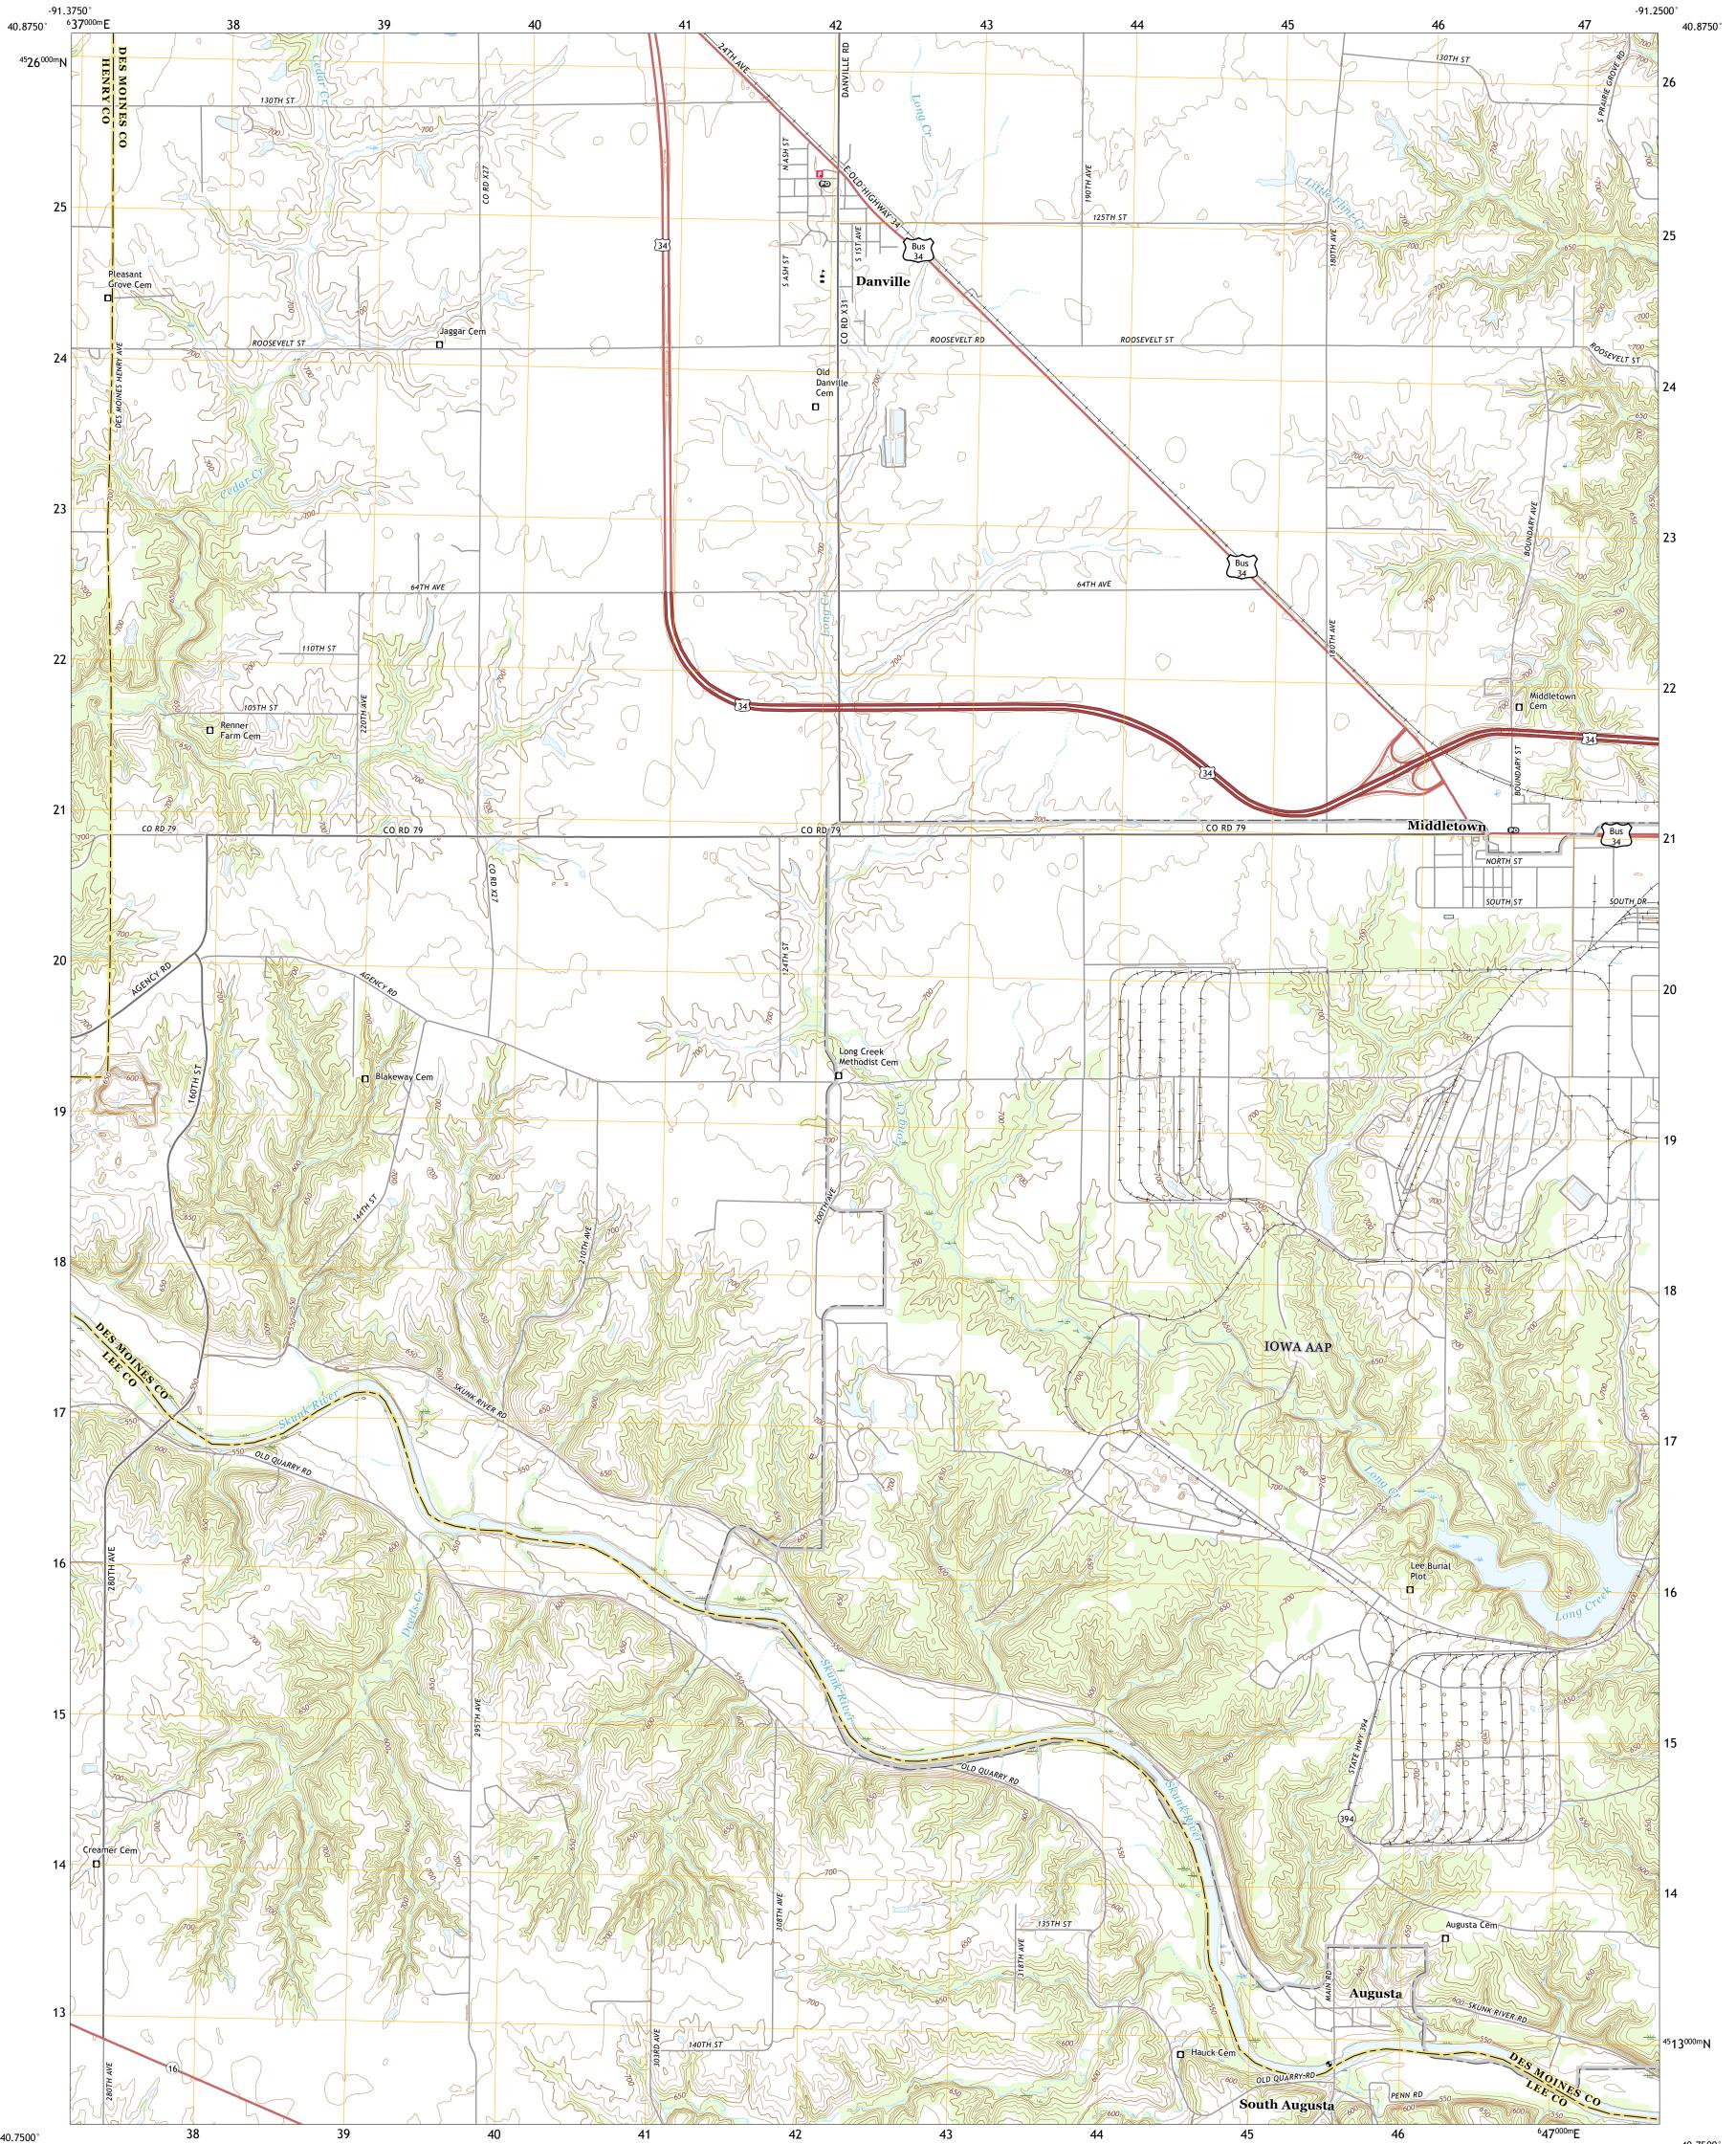

## U.S. DEPARTMENT OF THE INTERIOR U.S. GEOLOGICAL SURVEY

DANVILLE QUADRANGLE IOWA 7.5-MINUTE SERIES

Produced by the United States Geological Survey North American Datum of 1983 (NAD83) World Geodetic System of 1984 (WGS84). Projection and 1 000-meter grid:Universal Transverse Mercator, Zone 15T This map is not a legal document. Boundaries may be generalized for this map scale. Private lands within government reservations may not be shown. Obtain permission before entering private lands.

Imagery..... Roads..... Names..... ......NAIP, August 2017 - October 2017 U.S. Census Bureau, 2018 ......GNIS, 1979 - 2018 .... 