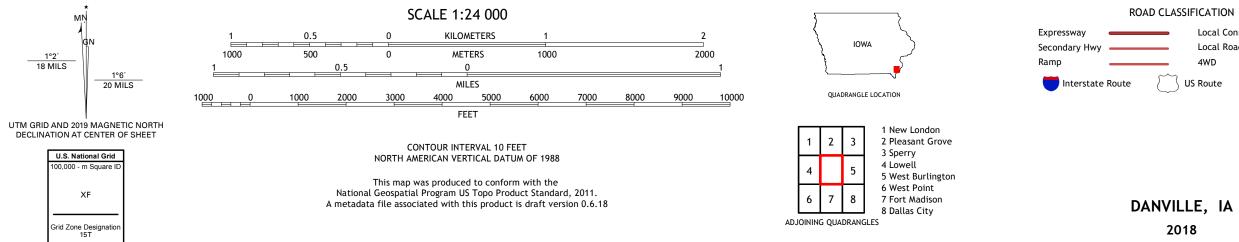

## U.S. DEPARTMENT OF THE INTERIOR U.S. GEOLOGICAL SURVEY

DANVILLE QUADRANGLE IOWA 7.5-MINUTE SERIES

Produced by the United States Geological Survey North American Datum of 1983 (NAD83) World Geodetic System of 1984 (WGS84). Projection and 1 000-meter grid:Universal Transverse Mercator, Zone 15T This map is not a legal document. Boundaries may be generalized for this map scale. Private lands within government reservations may not be shown. Obtain permission before entering private lands.

Imagery..... Roads..... Names..... ......NAIP, August 2017 - October 2017 U.S. Census Bureau, 2018 ......GNIS, 1979 - 2018 .... 