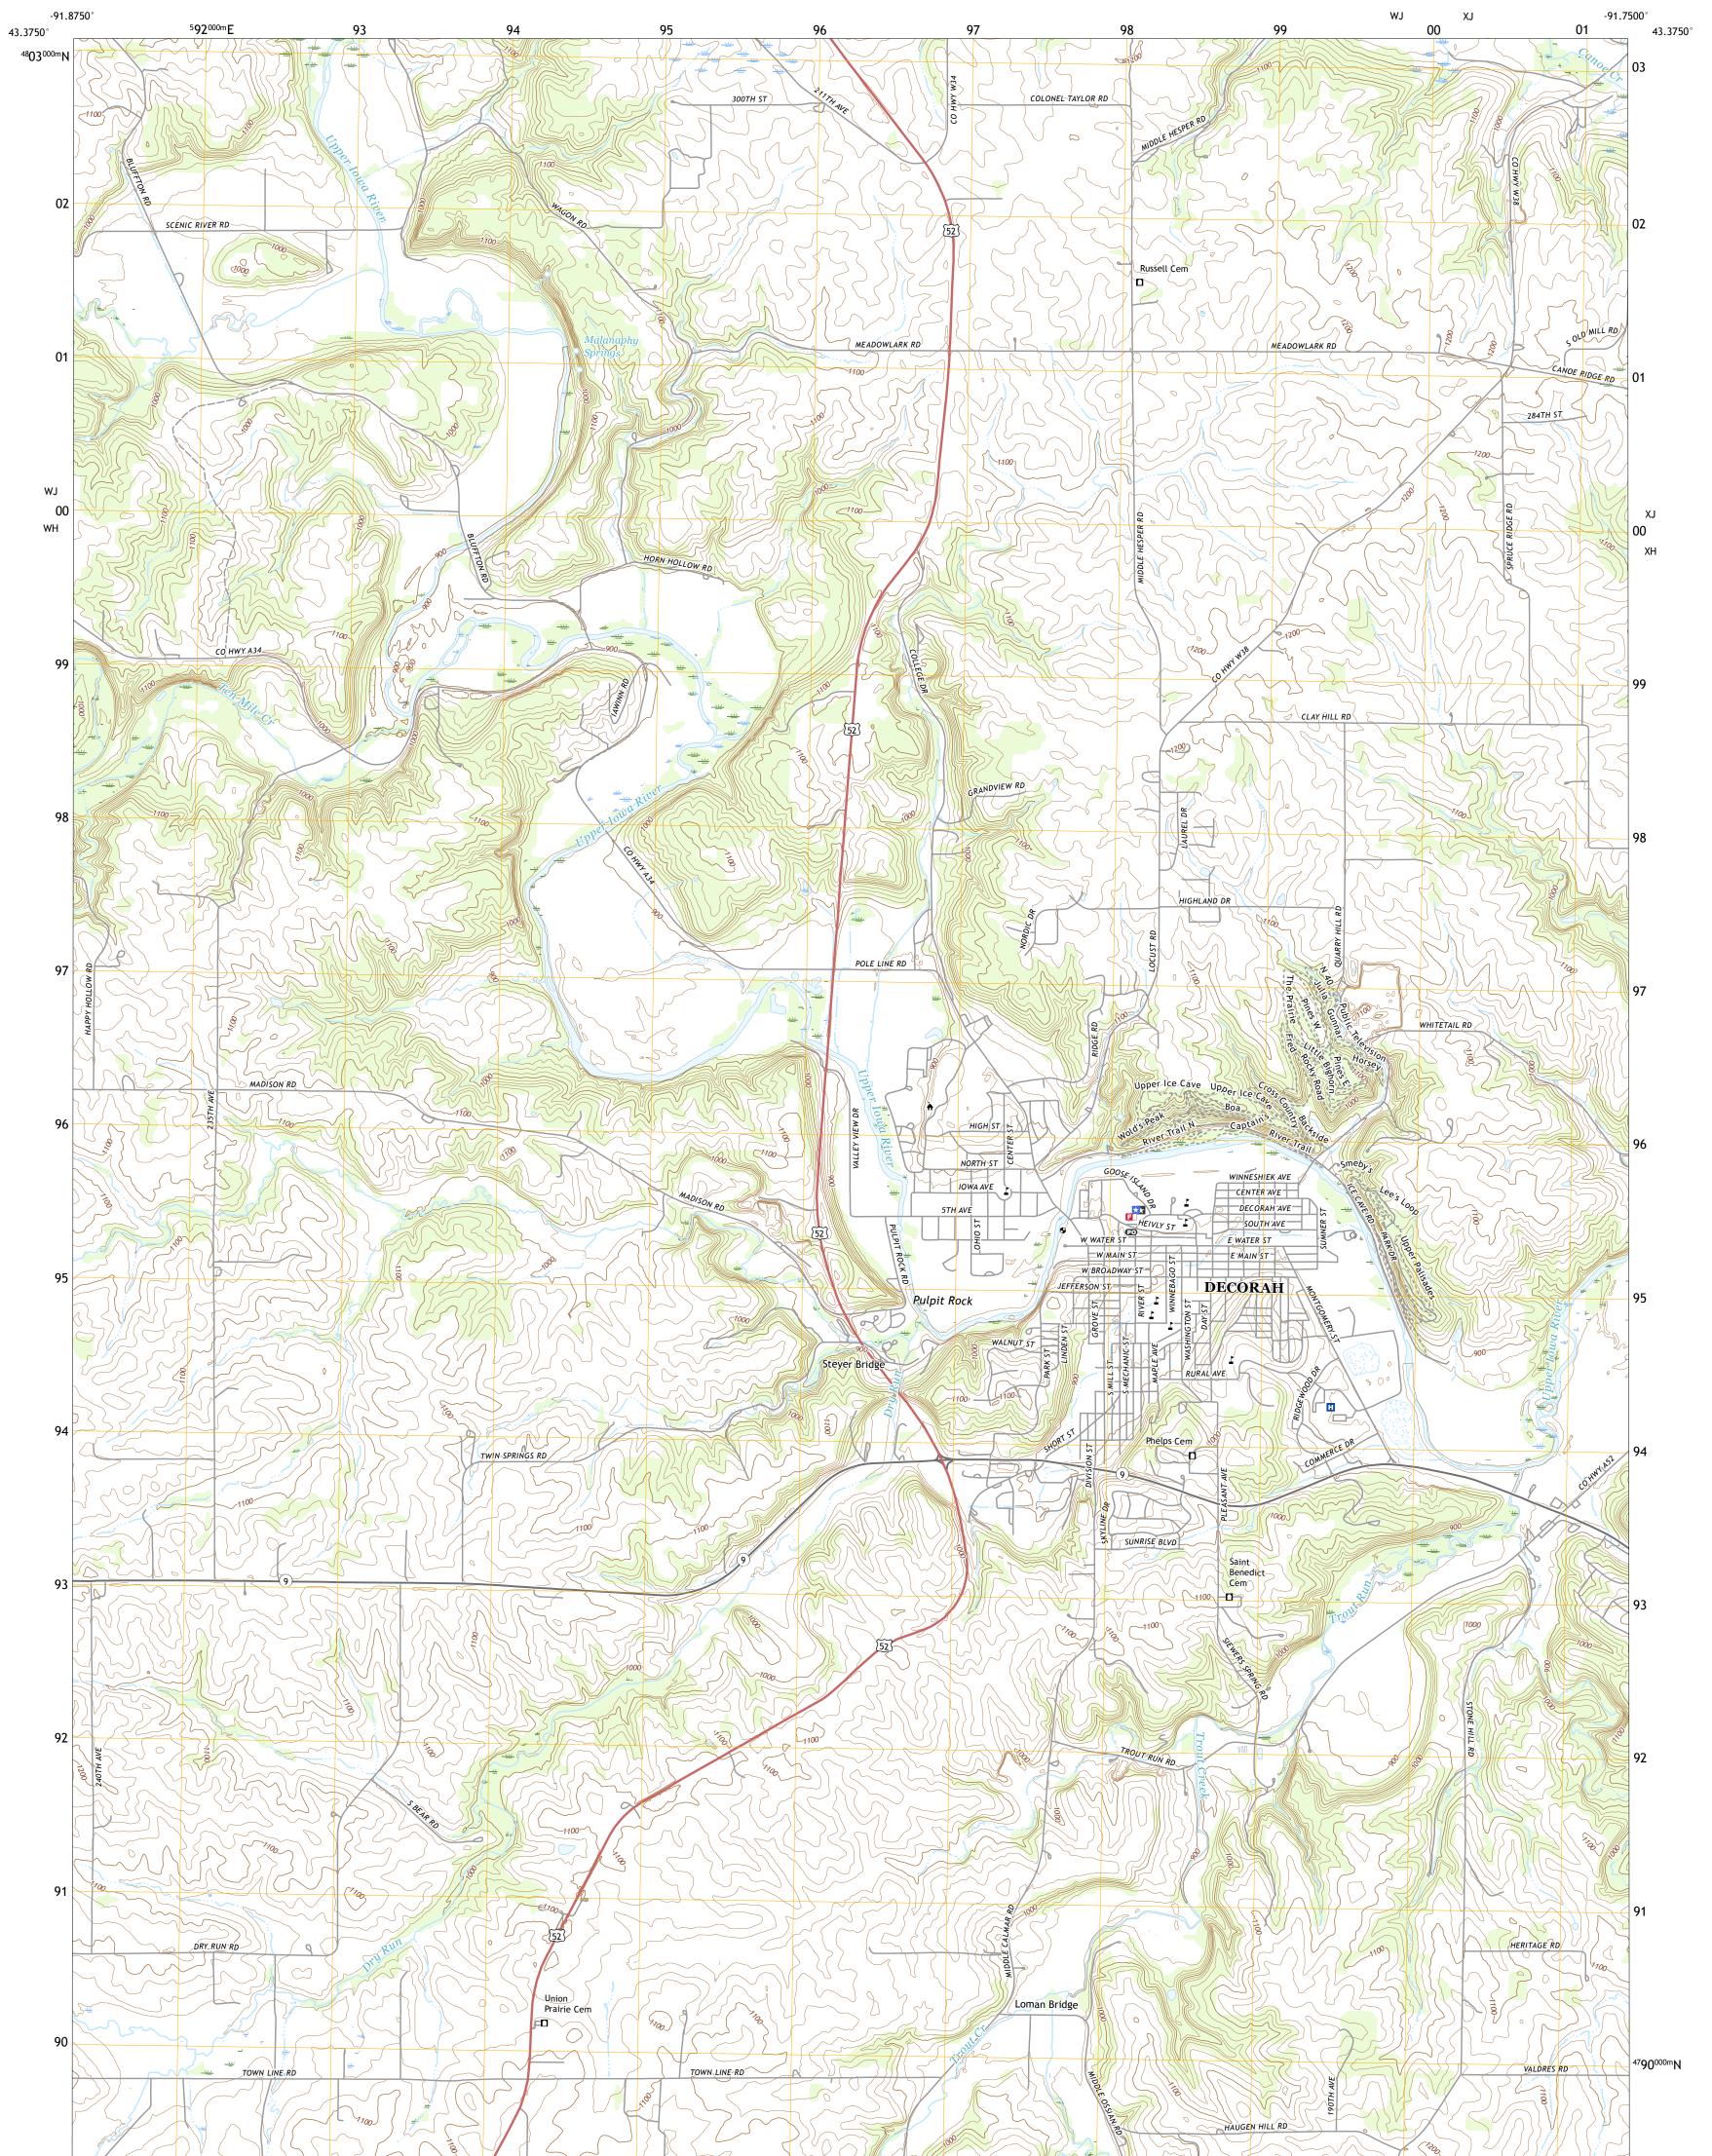

## U.S. DEPARTMENT OF THE INTERIOR U.S. GEOLOGICAL SURVEY

DECORAH QUADRANGLE IOWA - WINNESHIEK COUNTY 7.5-MINUTE SERIES

Produced by the United States Geological Survey North American Datum of 1983 (NAD83) World Geodetic System of 1984 (WGS84). Projection and 1 000-meter grid:Universal Transverse Mercator, Zone 15T This map is not a legal document. Boundaries may be generalized for this map scale. Private lands within government reservations may not be shown. Obtain permission before entering private lands.

Imagery..... Roads...... Names..... ......NAIP, August 2017 - October 2017 U.S. Census Bureau, 2018 .....GNIS, 1979 - 2018 .... 

Local Connector

\_\_\_\_

State Route

Local Road

4WD