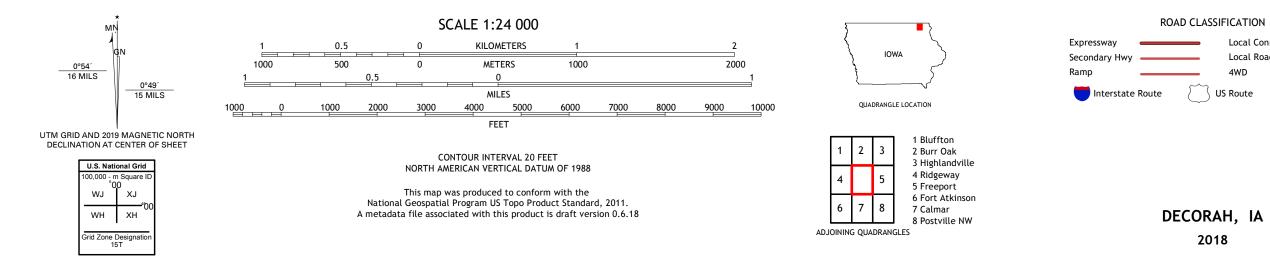

## U.S. DEPARTMENT OF THE INTERIOR U.S. GEOLOGICAL SURVEY

DECORAH QUADRANGLE IOWA - WINNESHIEK COUNTY 7.5-MINUTE SERIES

Produced by the United States Geological Survey North American Datum of 1983 (NAD83) World Geodetic System of 1984 (WGS84). Projection and 1 000-meter grid:Universal Transverse Mercator, Zone 15T This map is not a legal document. Boundaries may be generalized for this map scale. Private lands within government reservations may not be shown. Obtain permission before entering private lands.

Imagery..... Roads...... Names..... ......NAIP, August 2017 - October 2017 U.S. Census Bureau, 2018 .....GNIS, 1979 - 2018 .... 

Local Connector

\_\_\_\_

State Route

Local Road

4WD