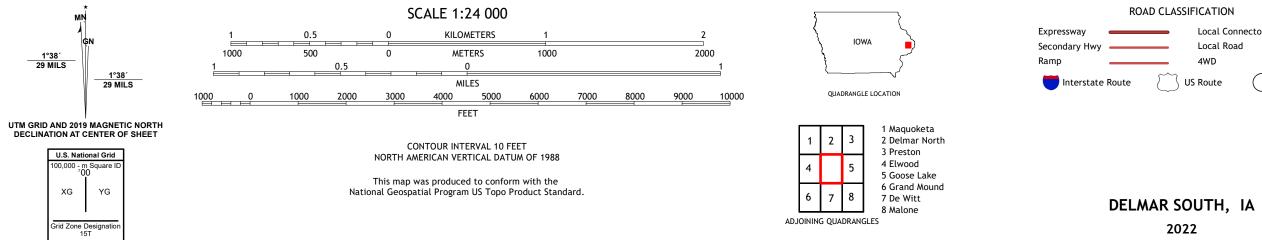

## U.S. DEPARTMENT OF THE INTERIOR U.S. GEOLOGICAL SURVEY

DELMAR SOUTH QUADRANGLE IOWA - CLINTON COUNTY 7.5-MINUTE SERIES

Produced by the United States Geological Survey North American Datum of 1983 (NAD83) World Geodetic System of 1984 (WGS84). Projection and 1 000-meter grid:Universal Transverse Mercator, Zone 15T This map is not a legal document. Boundaries may be generalized for this map scale. Private lands within government reservations may not be shown. Obtain permission before entering private lands.

ROAD CLASSIFICATION Local Connector Local Road Secondary Hwy 🗕 \_\_\_\_\_ 4WD US Route State Route 🛑 Interstate Route

2022