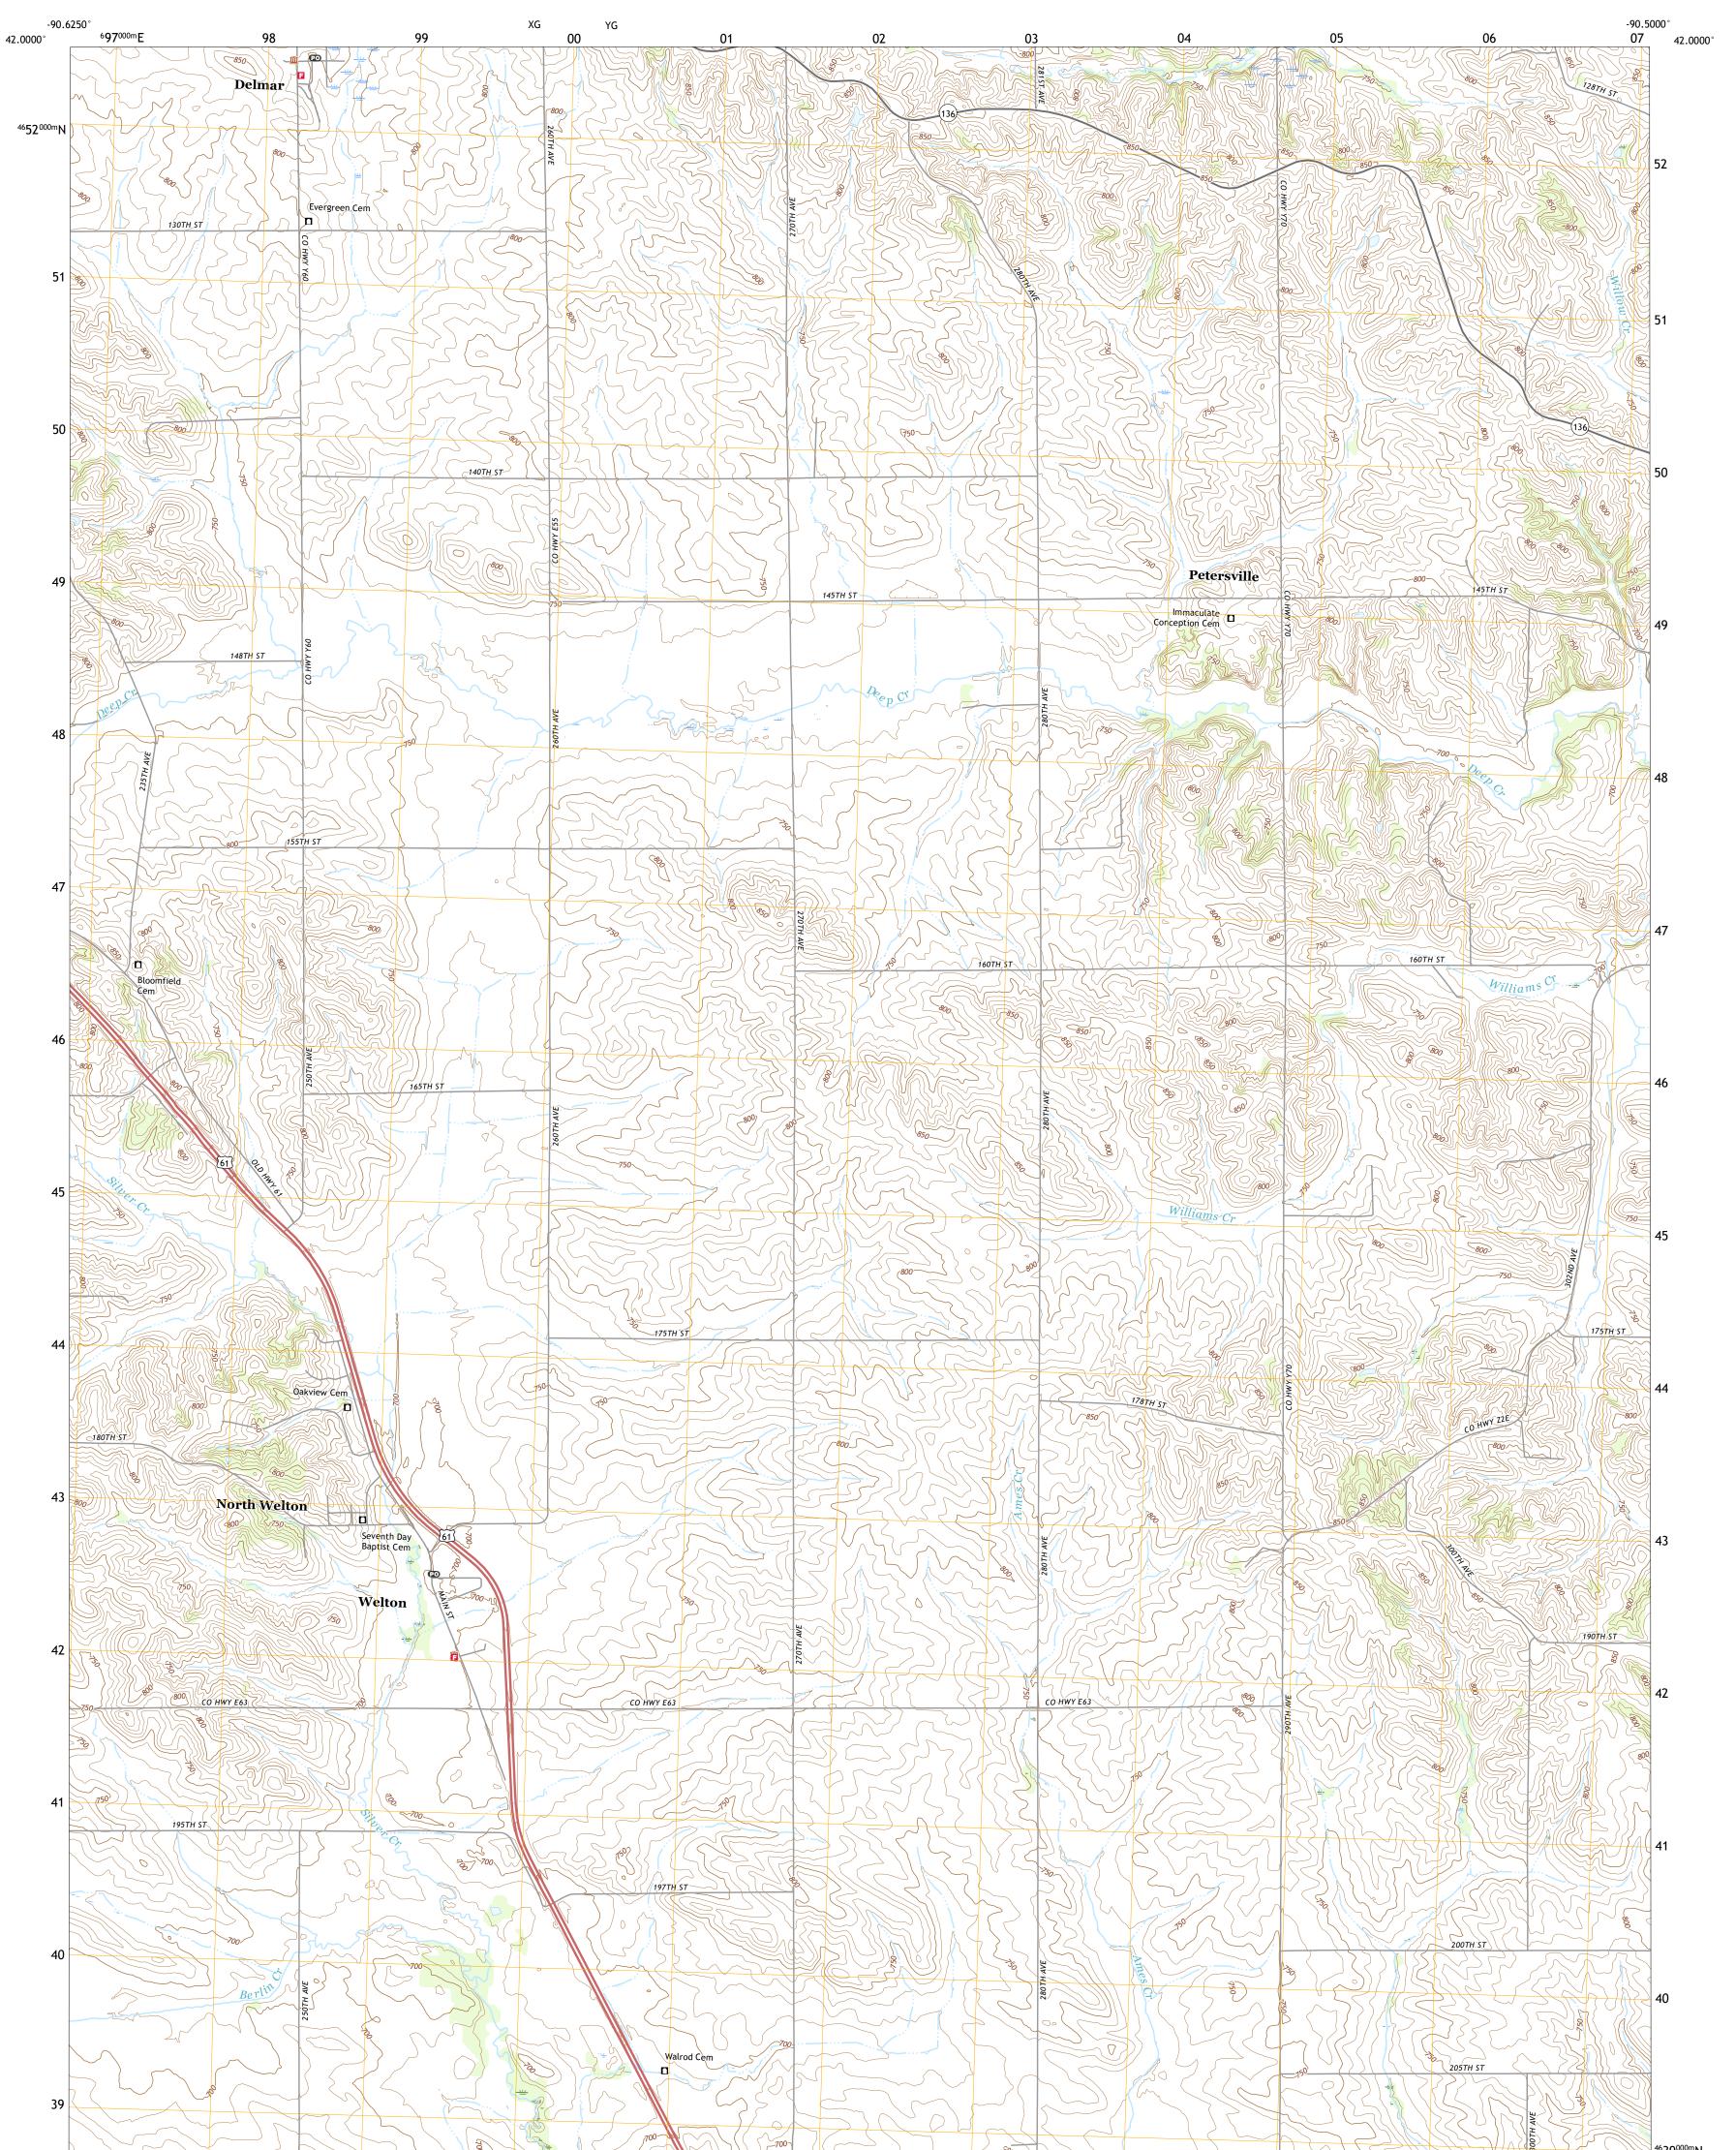

## U.S. DEPARTMENT OF THE INTERIOR U.S. GEOLOGICAL SURVEY

DELMAR SOUTH QUADRANGLE IOWA - CLINTON COUNTY 7.5-MINUTE SERIES

Produced by the United States Geological Survey North American Datum of 1983 (NAD83) World Geodetic System of 1984 (WGS84). Projection and 1 000-meter grid:Universal Transverse Mercator, Zone 15T This map is not a legal document. Boundaries may be generalized for this map scale. Private lands within government reservations may not be shown. Obtain permission before entering private lands.