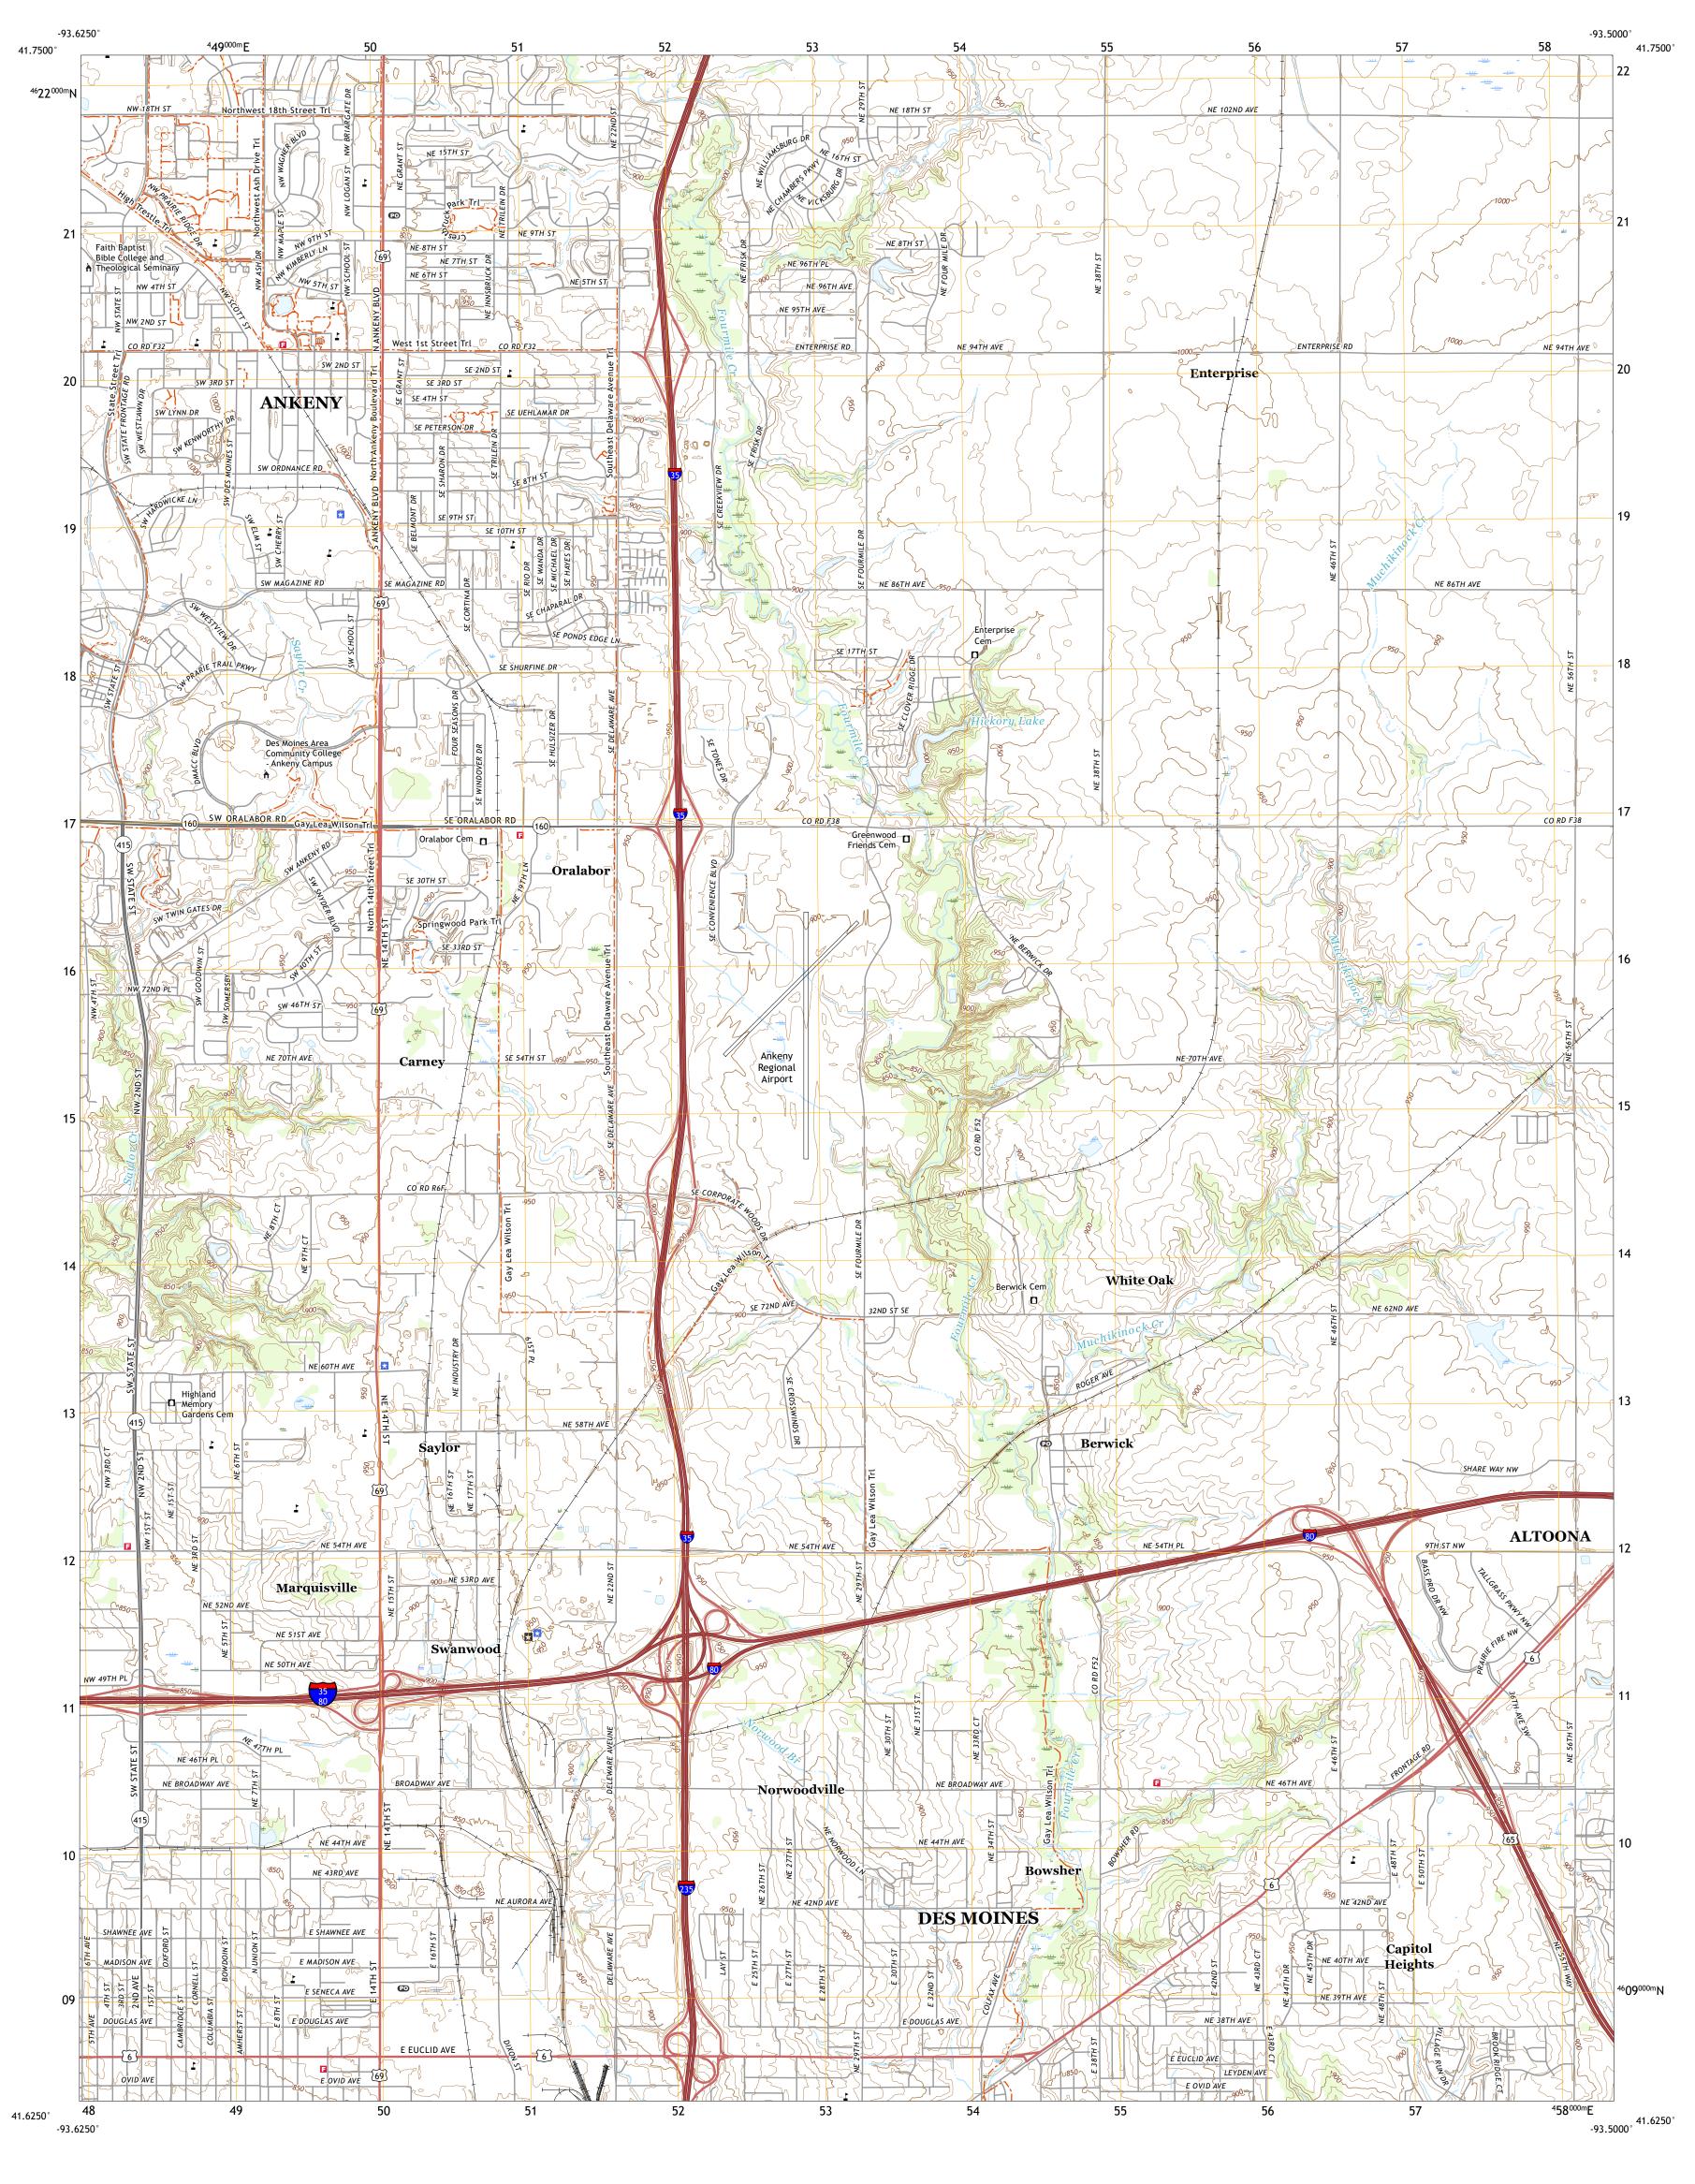

7.5-MINUTE SERIES

Produced by the United States Geological Survey

generalized for this map scale. Private lands within government reservations may not be shown. Obtain permission before

...NAIP, July 2017 - October 2017

VG

Grid Zone Designati 15T

..... U.S. Census Bureau, 2018 ......GNIS, 1979 - 2021

World Geodetic System of 1984 (WGS84). Projection and 1 000-meter grid:Universal Transverse Mercator, Zone 15T

This map is not a legal document. Boundaries may be

North American Datum of 1983 (NAD83)

entering private lands.

Imagery.....

Names.....





This map was produced to conform with the

National Geospatial Program US Topo Product Standard.

Local Connector —

State Route

Local Road

4WD

US Route

DES MOINES NE, IA

2022

6 Des Moines SW

7 Des Moines SE

8 Rising Sun

ADJOINING QUADRANGLES