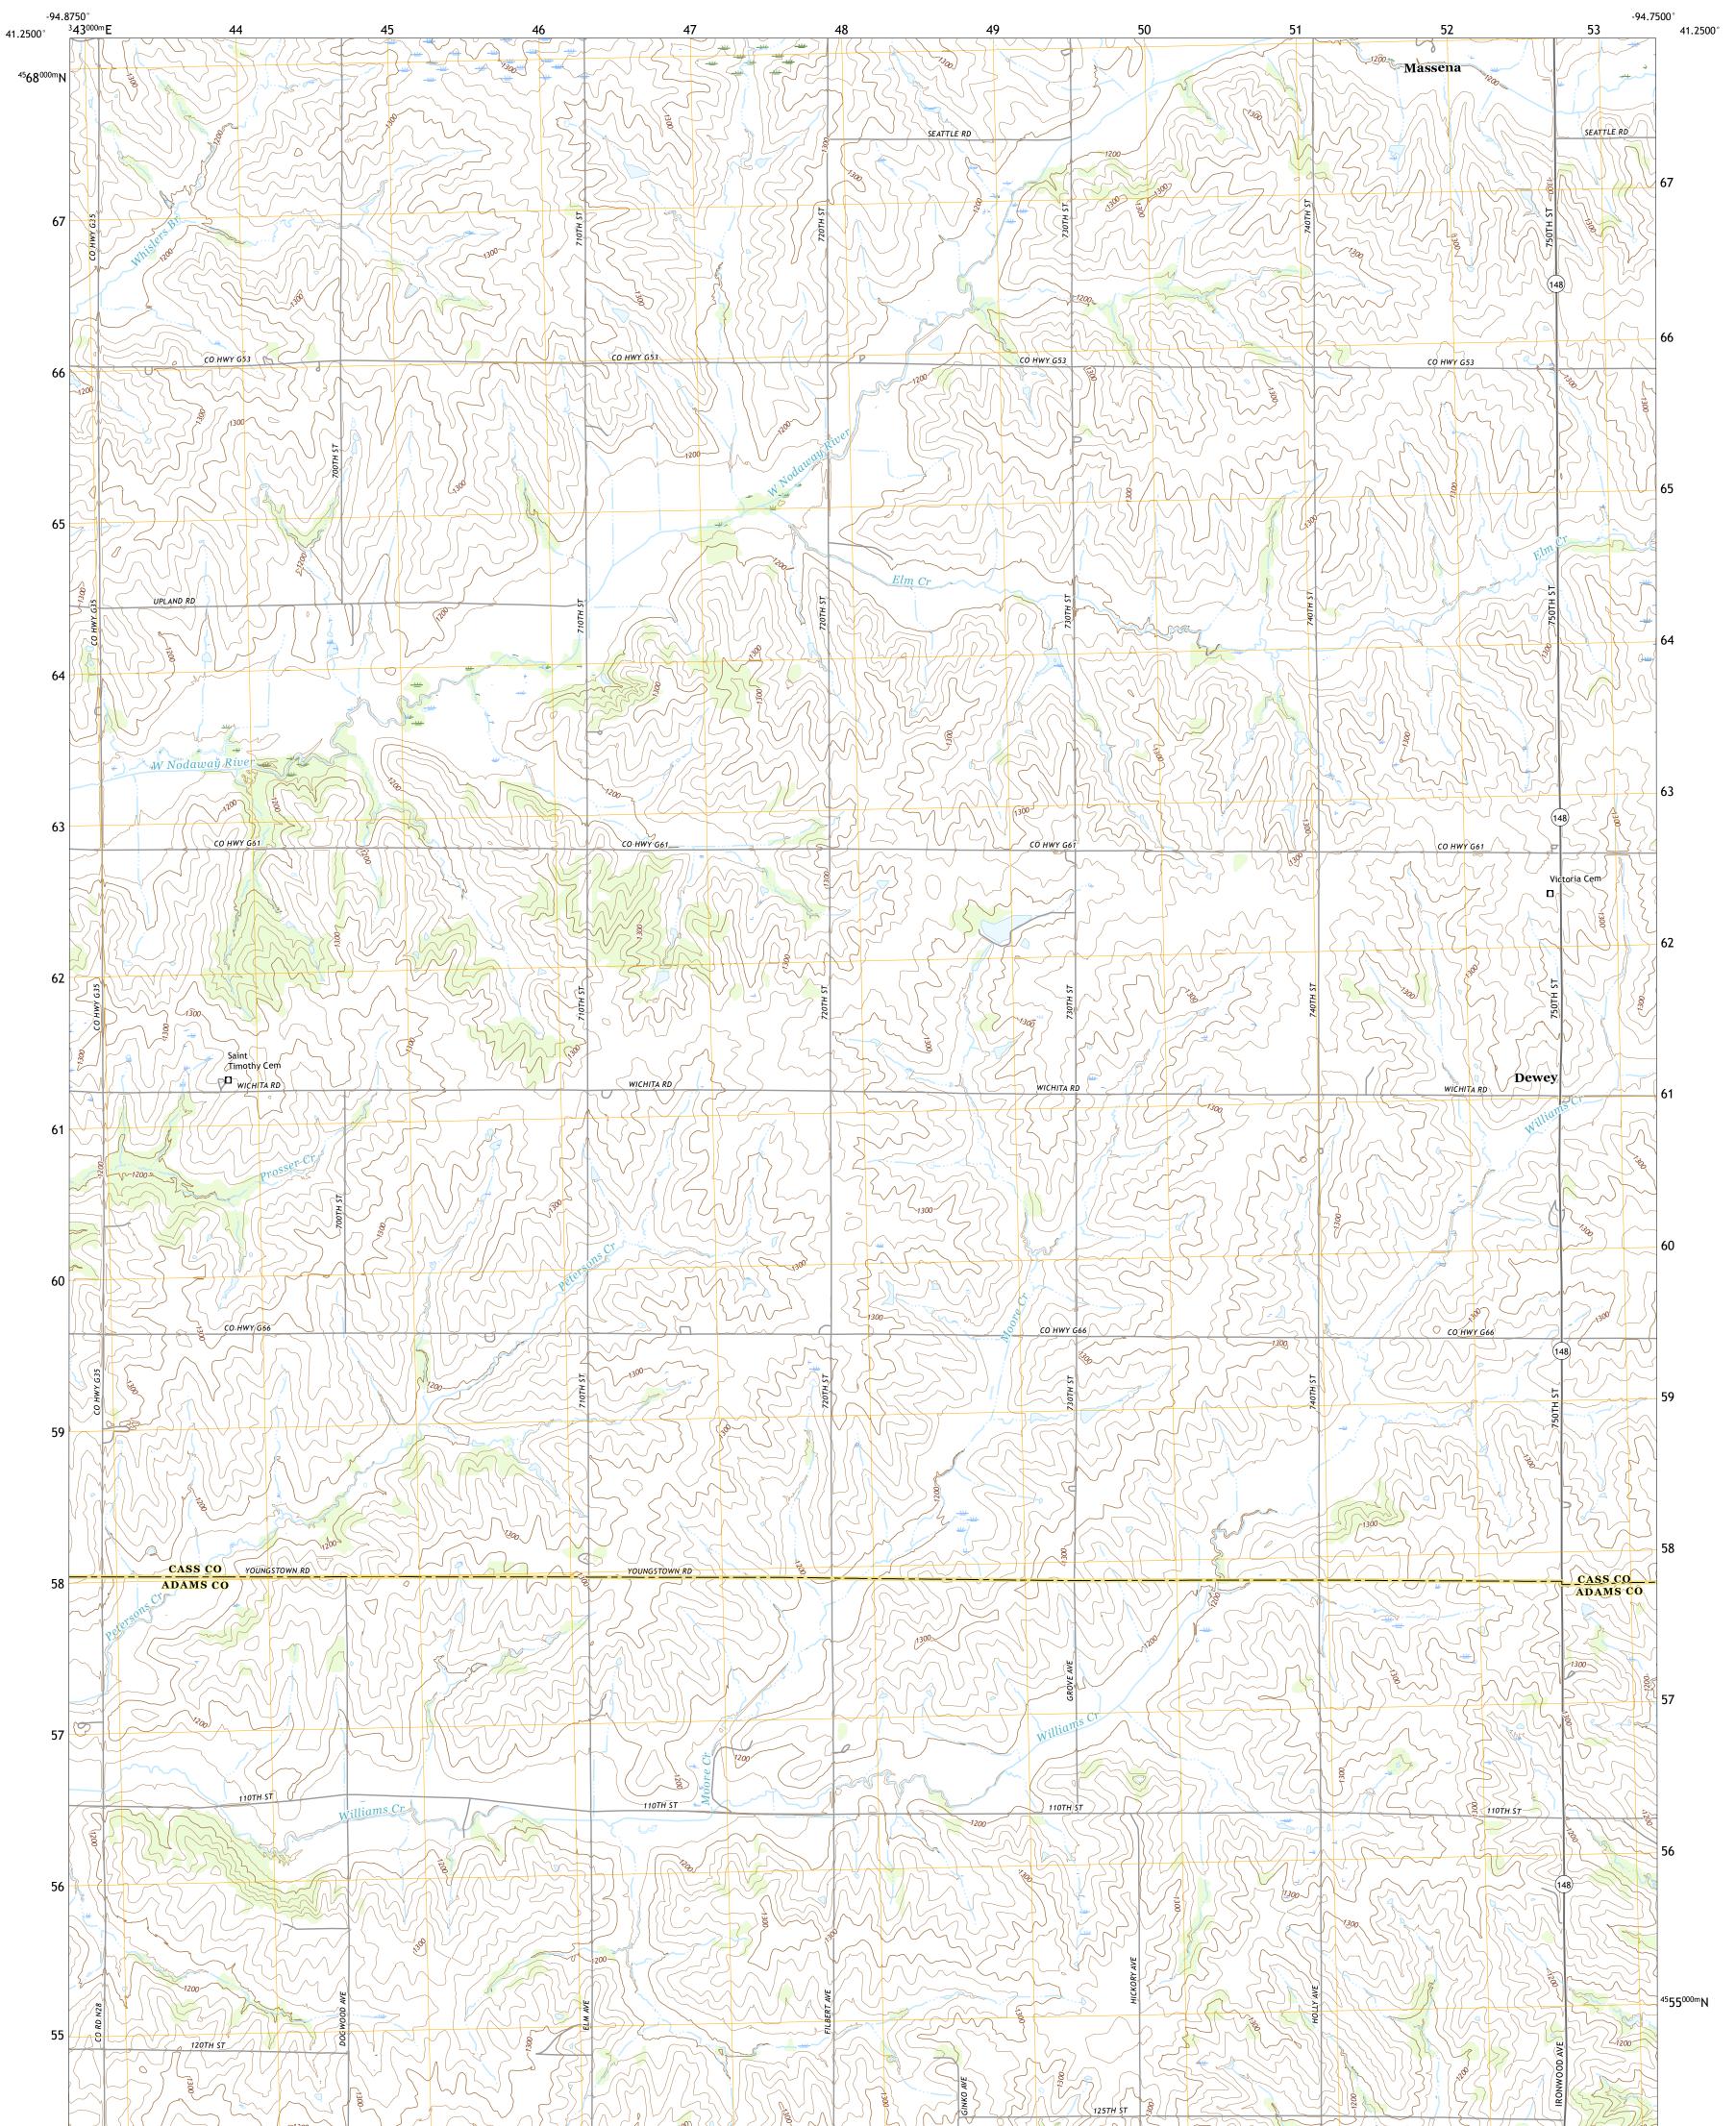

## U.S. DEPARTMENT OF THE INTERIOR U.S. GEOLOGICAL SURVEY

DEWEY QUADRANGLE IOWA 7.5-MINUTE SERIES

Produced by the United States Geological Survey North American Datum of 1983 (NAD83) World Geodetic System of 1984 (WGS84). Projection and 1 000-meter grid:Universal Transverse Mercator, Zone 15T This map is not a legal document. Boundaries may be generalized for this map scale. Private lands within government reservations may not be shown. Obtain permission before entering private lands.