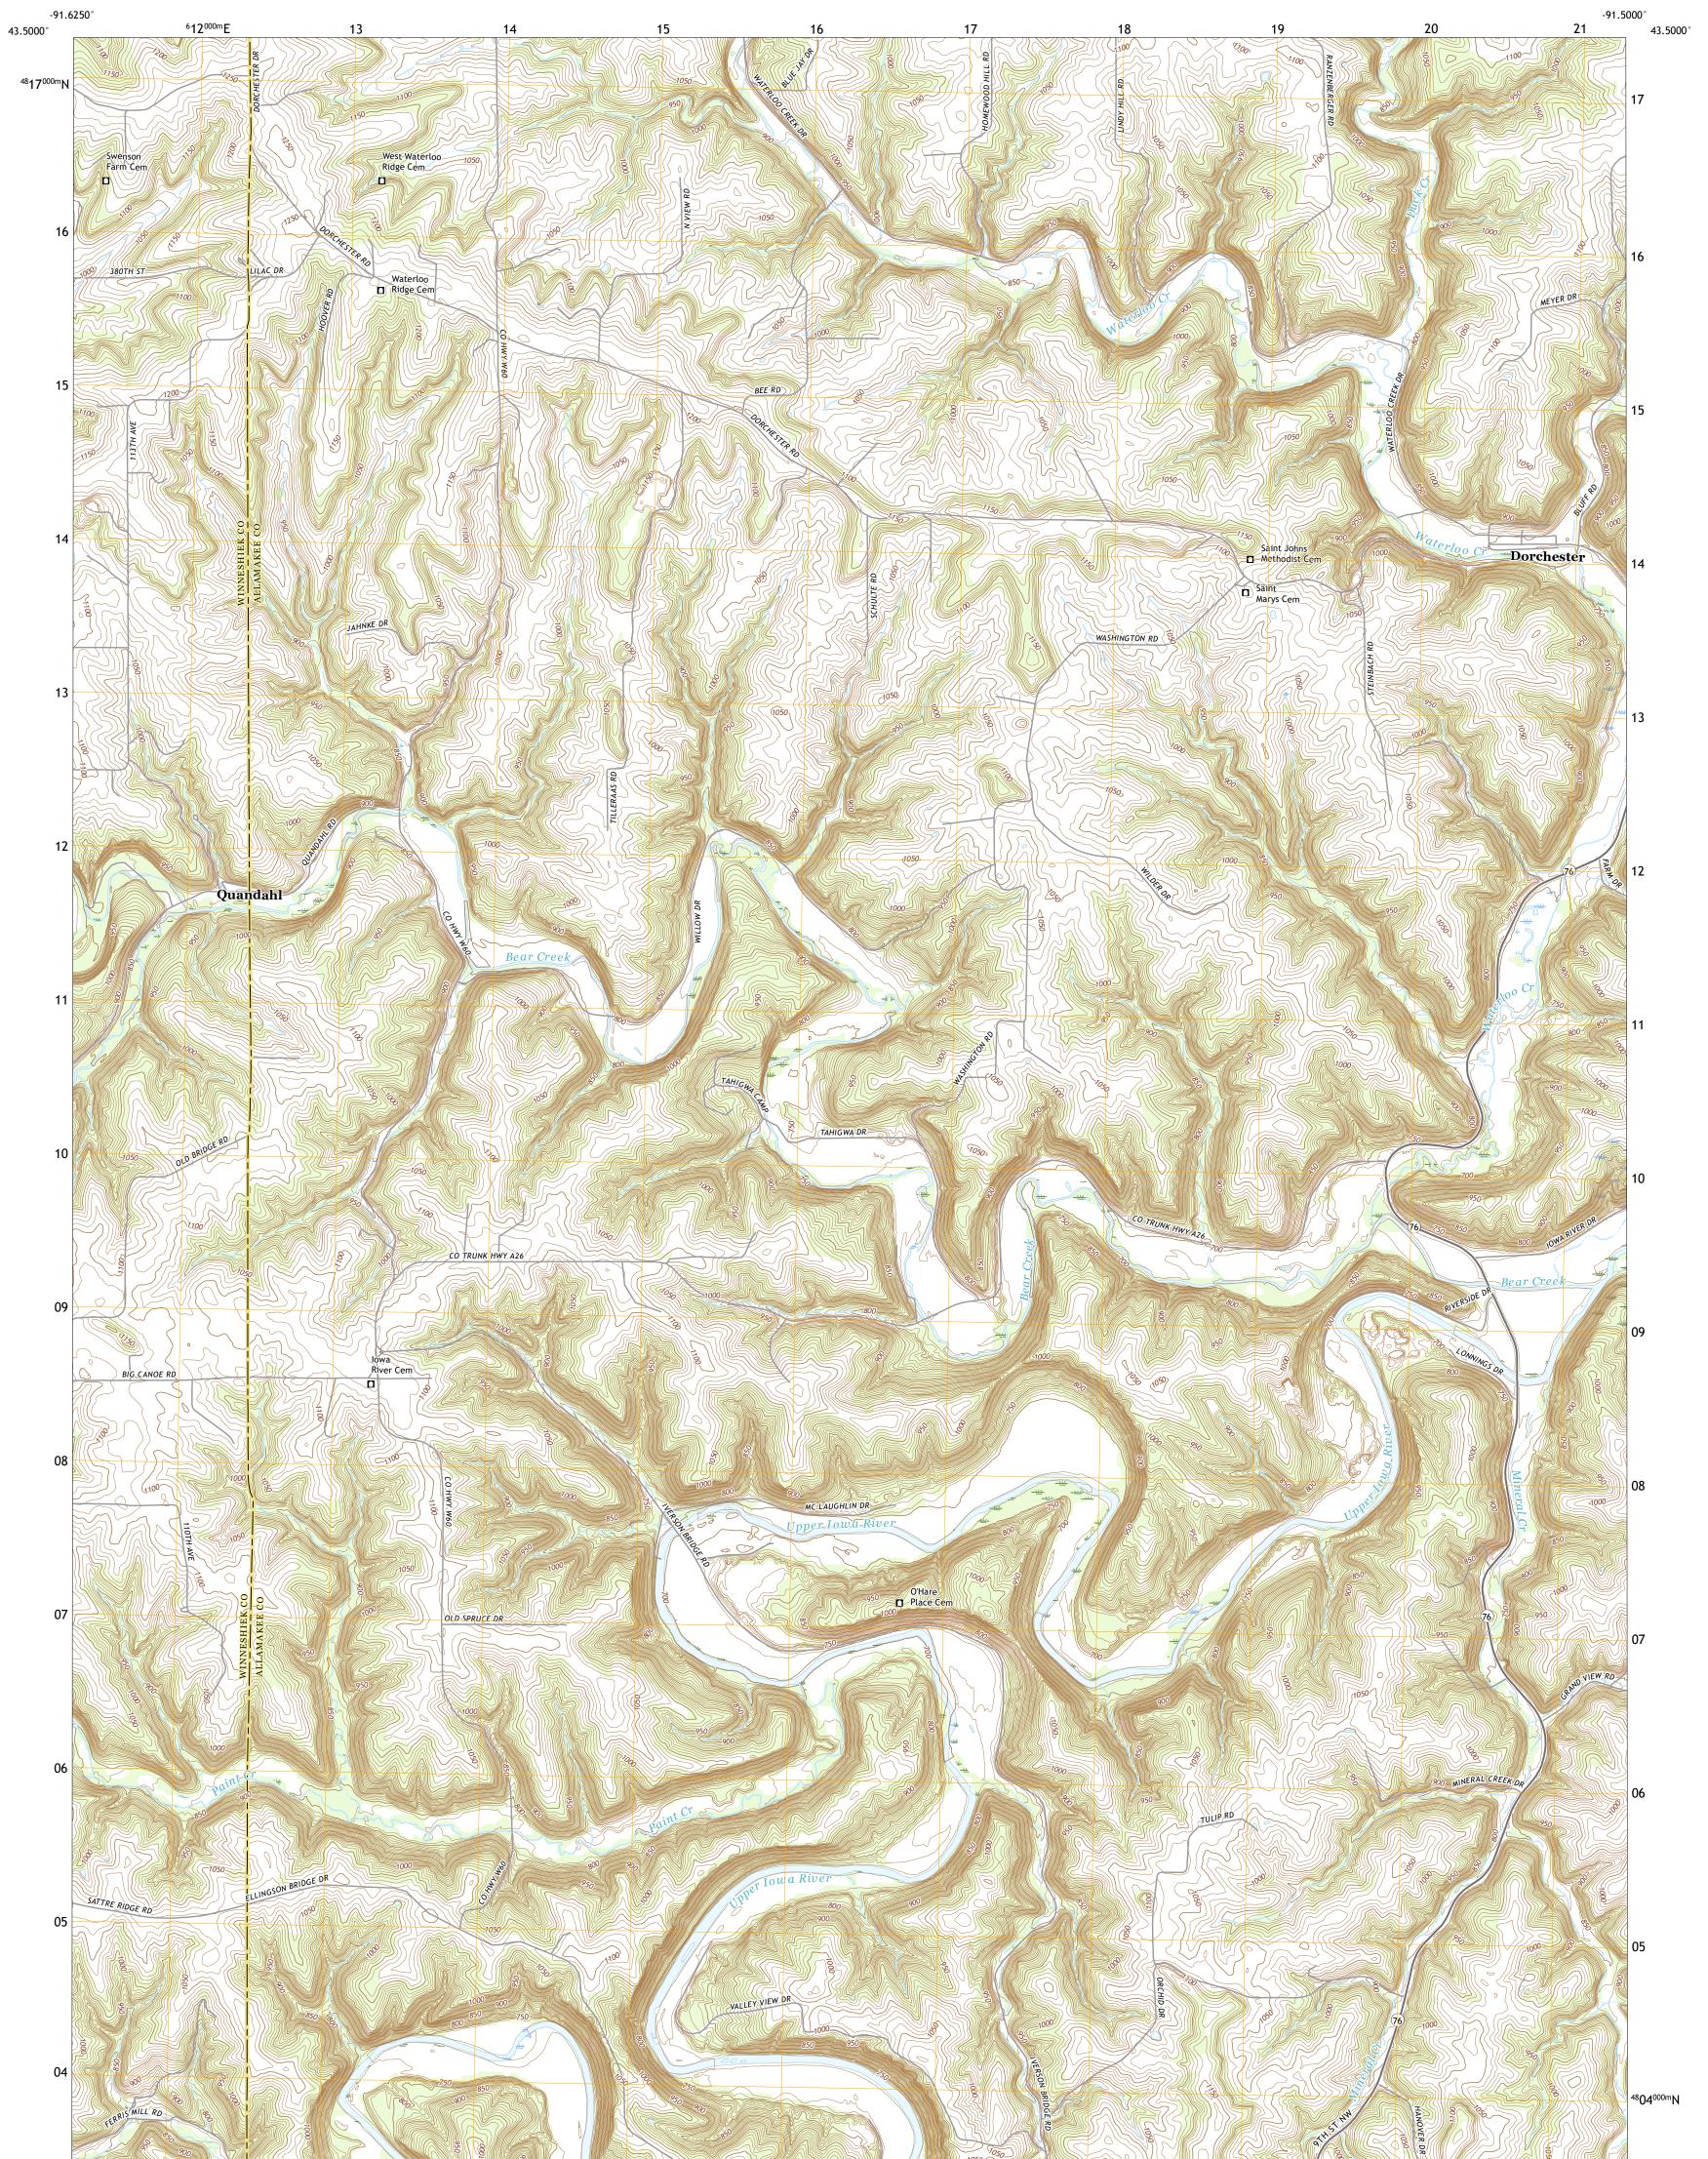

DORCHESTER QUADRANGLE IOWA 7.5-MINUTE SERIES

Produced by the United States Geological Survey North American Datum of 1983 (NAD83) World Geodetic System of 1984 (WGS84). Projection and 1 000-meter grid:Universal Transverse Mercator, Zone 15T This map is not a legal document. Boundaries may be generalized for this map scale. Private lands within government reservations may not be shown. Obtain permission before entering private lands.

Imagery......NAIP, August 2017 - October 2017 Roads......GNIS, 1979 - 2018 Names......GNIS, 1979 - 2019 Hydrography......National Hydrography Dataset, 2004 - 2022 Contours.....National Elevation Dataset, 2005 Boundaries.....Multiple sources; see metadata file 2019 - 2021 Public Land Survey System......BLM, 2020 Wetlands......BLM, 2020

DORCHESTER, IA

2022