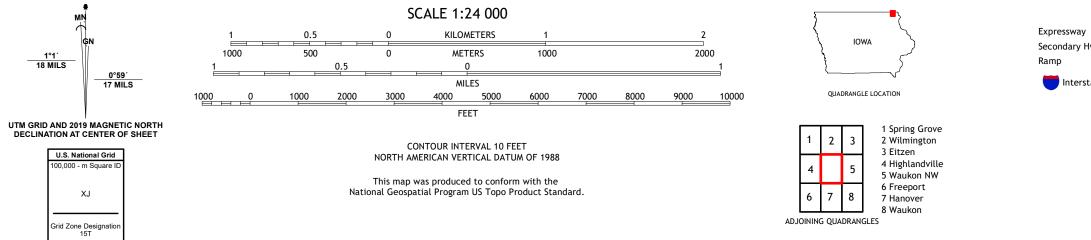

DORCHESTER QUADRANGLE IOWA 7.5-MINUTE SERIES

Produced by the United States Geological Survey North American Datum of 1983 (NAD83) World Geodetic System of 1984 (WGS84). Projection and 1 000-meter grid:Universal Transverse Mercator, Zone 15T This map is not a legal document. Boundaries may be generalized for this map scale. Private lands within government reservations may not be shown. Obtain permission before entering private lands.

Imagery......NAIP, August 2017 - October 2017 Roads......GNIS, 1979 - 2018 Names......GNIS, 1979 - 2019 Hydrography......National Hydrography Dataset, 2004 - 2022 Contours.....National Elevation Dataset, 2005 Boundaries.....Multiple sources; see metadata file 2019 - 2021 Public Land Survey System......BLM, 2020 Wetlands......BLM, 2020