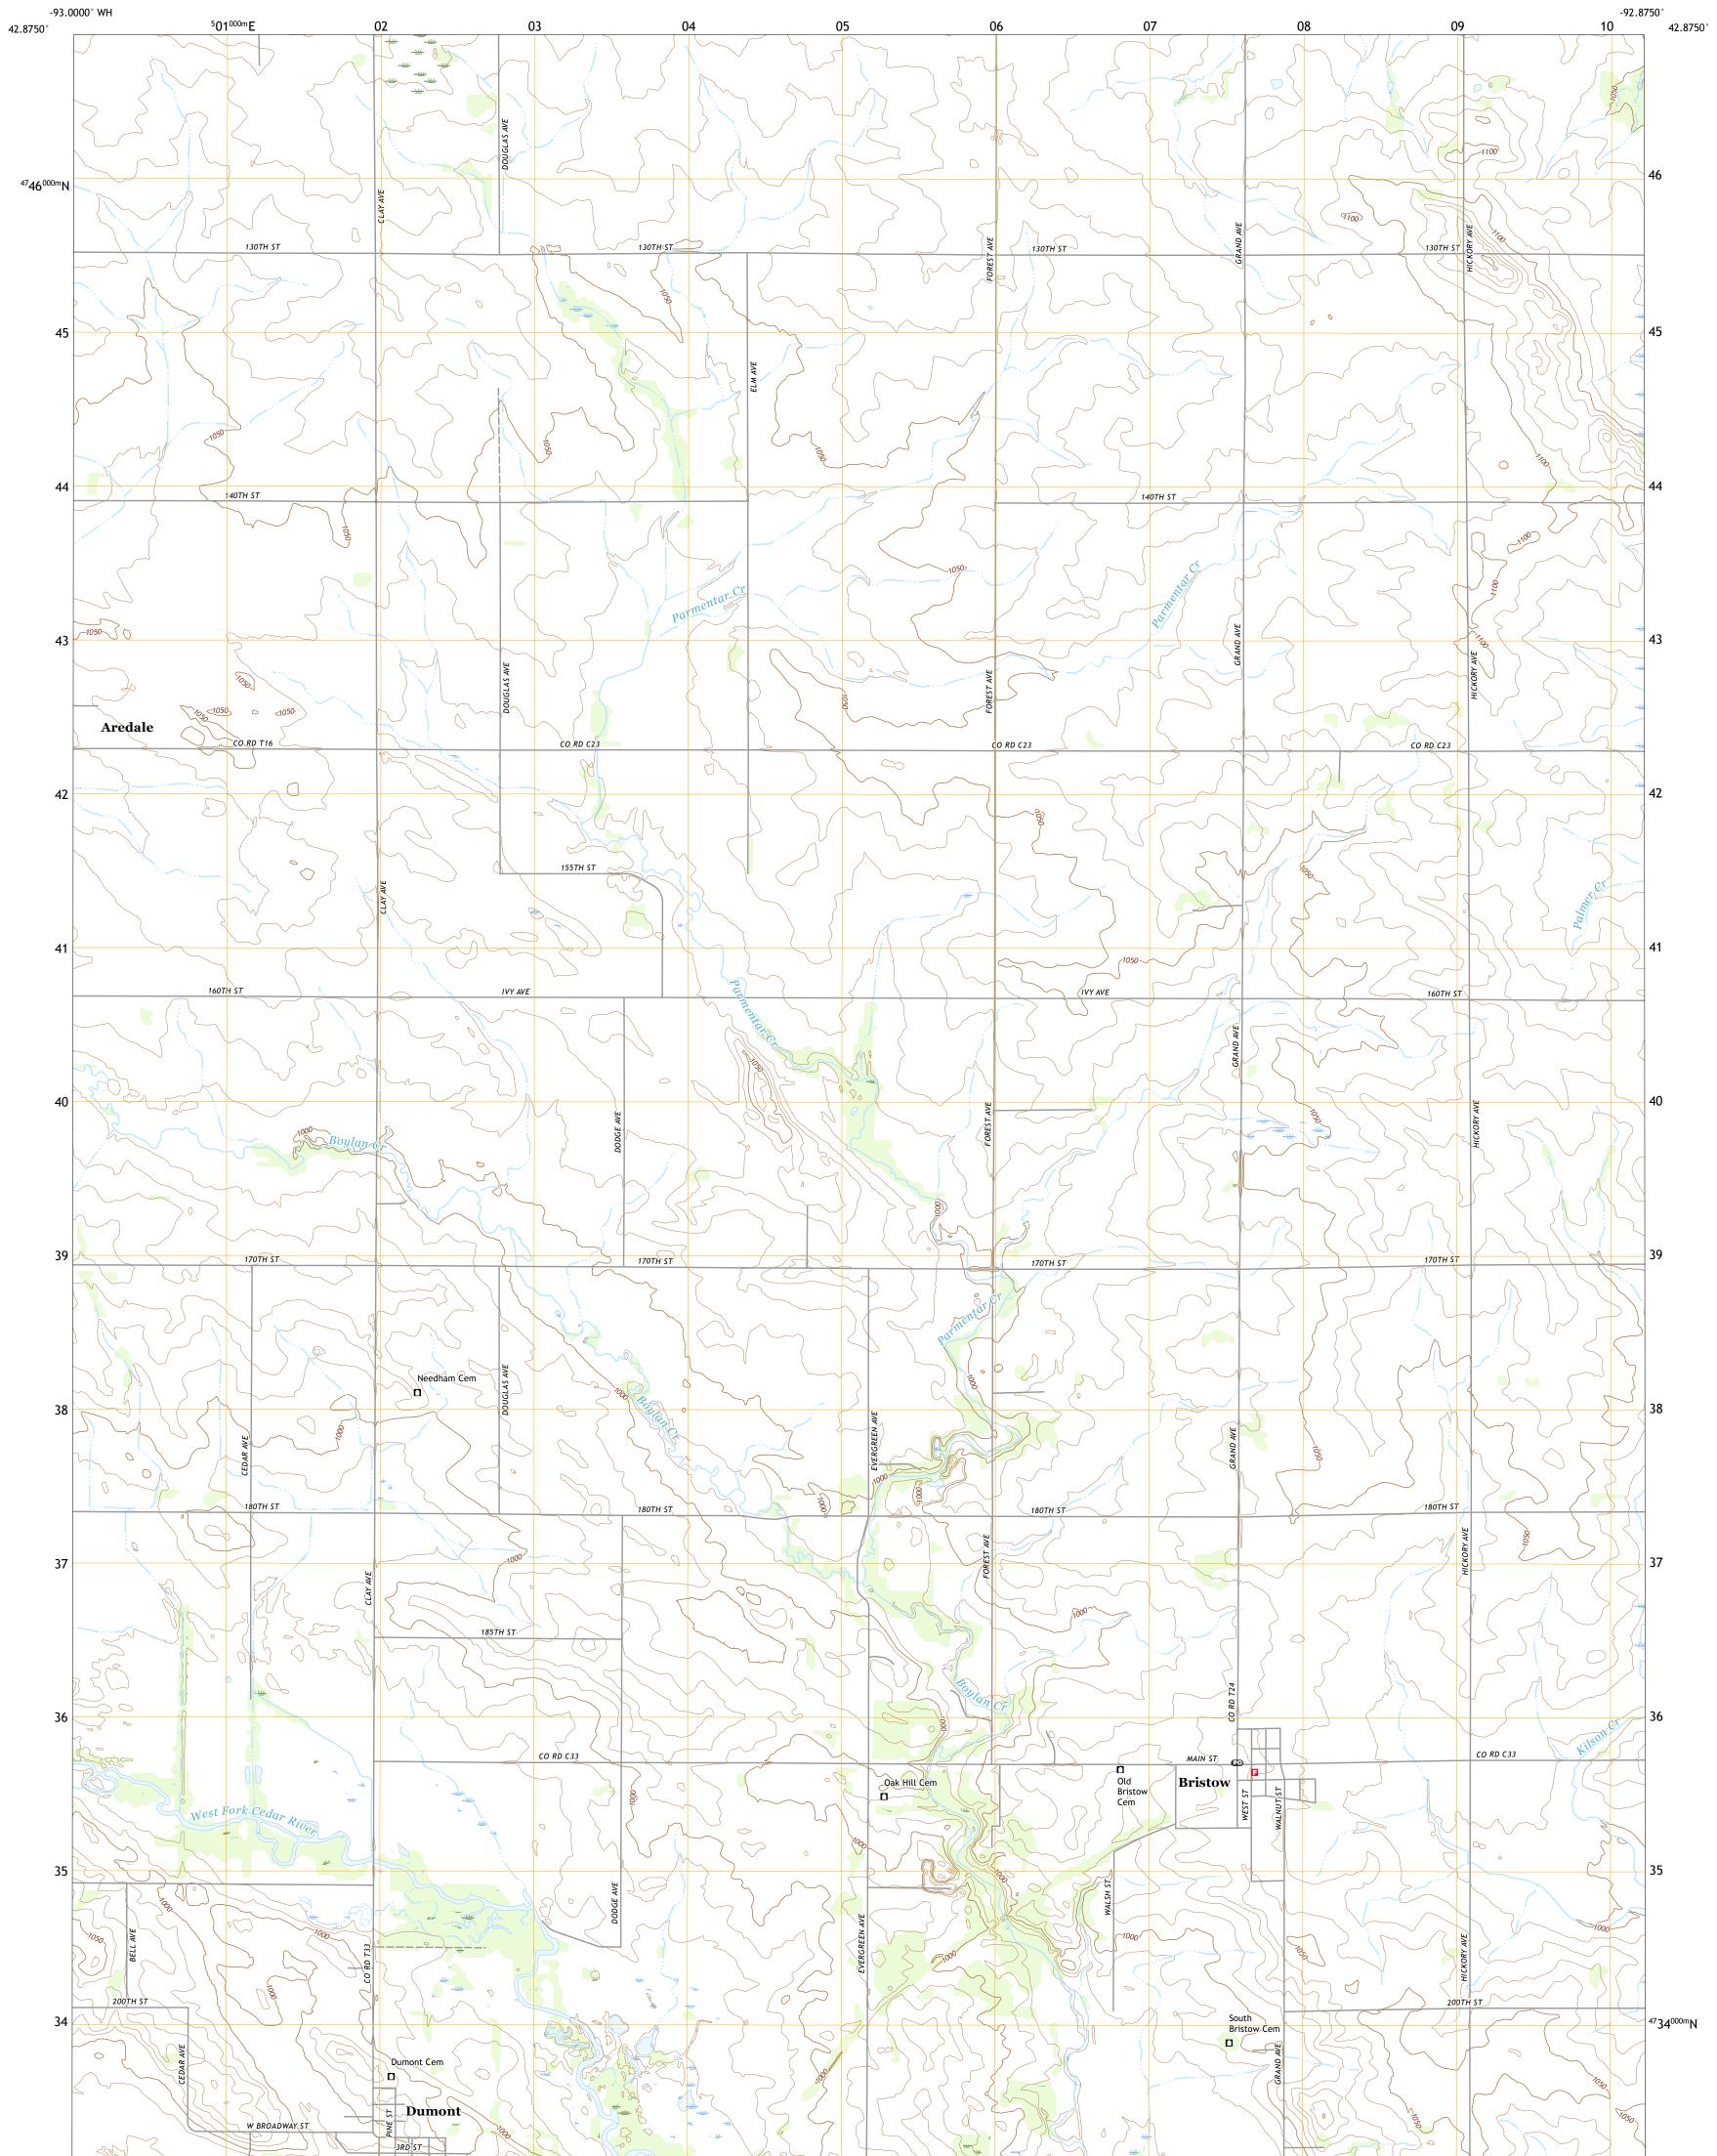

DUMONT NORTH QUADRANGLE IOWA - BUTLER COUNTY 7.5-MINUTE SERIES

Produced by the United States Geological Survey North American Datum of 1983 (NAD83) World Geodetic System of 1984 (WGS84). Projection and 1 000-meter grid:Universal Transverse Mercator, Zone 15T This map is not a legal document. Boundaries may be generalized for this map scale. Private lands within government reservations may not be shown. Obtain permission before entering private lands.