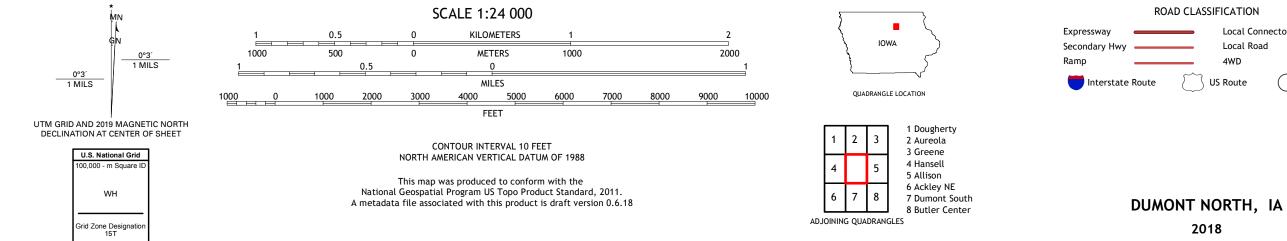

DUMONT NORTH QUADRANGLE IOWA - BUTLER COUNTY 7.5-MINUTE SERIES

Produced by the United States Geological Survey North American Datum of 1983 (NAD83) World Geodetic System of 1984 (WGS84). Projection and 1 000-meter grid:Universal Transverse Mercator, Zone 15T This map is not a legal document. Boundaries may be generalized for this map scale. Private lands within government reservations may not be shown. Obtain permission before entering private lands.

Imagery.... Roads..... Names..... ......NAIP, September 2017 - October 2017 U.S. Census Bureau, 2018 ......GNIS, 1979 - 2018 

ROAD CLASSIFICATION Local Connector \_\_\_\_\_ Local Road 4WD US Route State Route