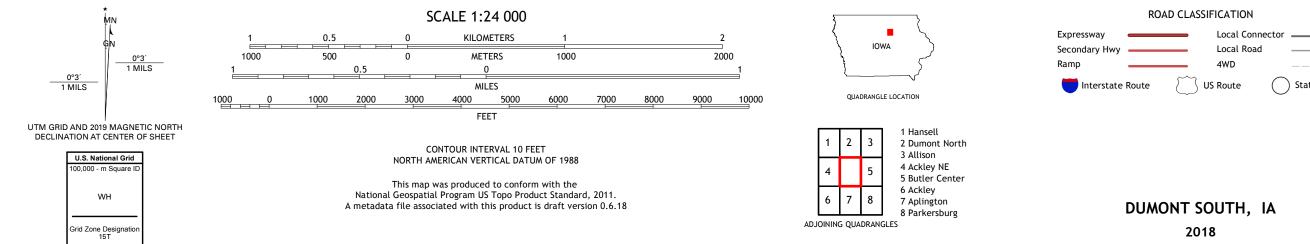

## DUMONT SOUTH QUADRANGLE IOWA - BUTLER COUNTY 7.5-MINUTE SERIES

Produced by the United States Geological Survey North American Datum of 1983 (NAD83) World Geodetic System of 1984 (WGS84). Projection and 1 000-meter grid:Universal Transverse Mercator, Zone 15T This map is not a legal document. Boundaries may be generalized for this map scale. Private lands within government reservations may not be shown. Obtain permission before entering private lands.

Imagery.... Roads..... Names..... ..........NAIP, September 2017 - October 2017 U.S. Census Bureau, 2018 ......GNIS, 1979 - 2016 Names.....Nation Hydrography.....Nation Contours..... Boundaries......Multiple sources; Public Land Survey System...... Wetlands......FWS Natior National Hydrography Dataset, 2006 - 2018 National Elevation Dataset, 2012 Multiple sources; see metadata file 2016 - 2017 Survey System......BLM, 2017 National Wetlands Inventory 2002

State Route