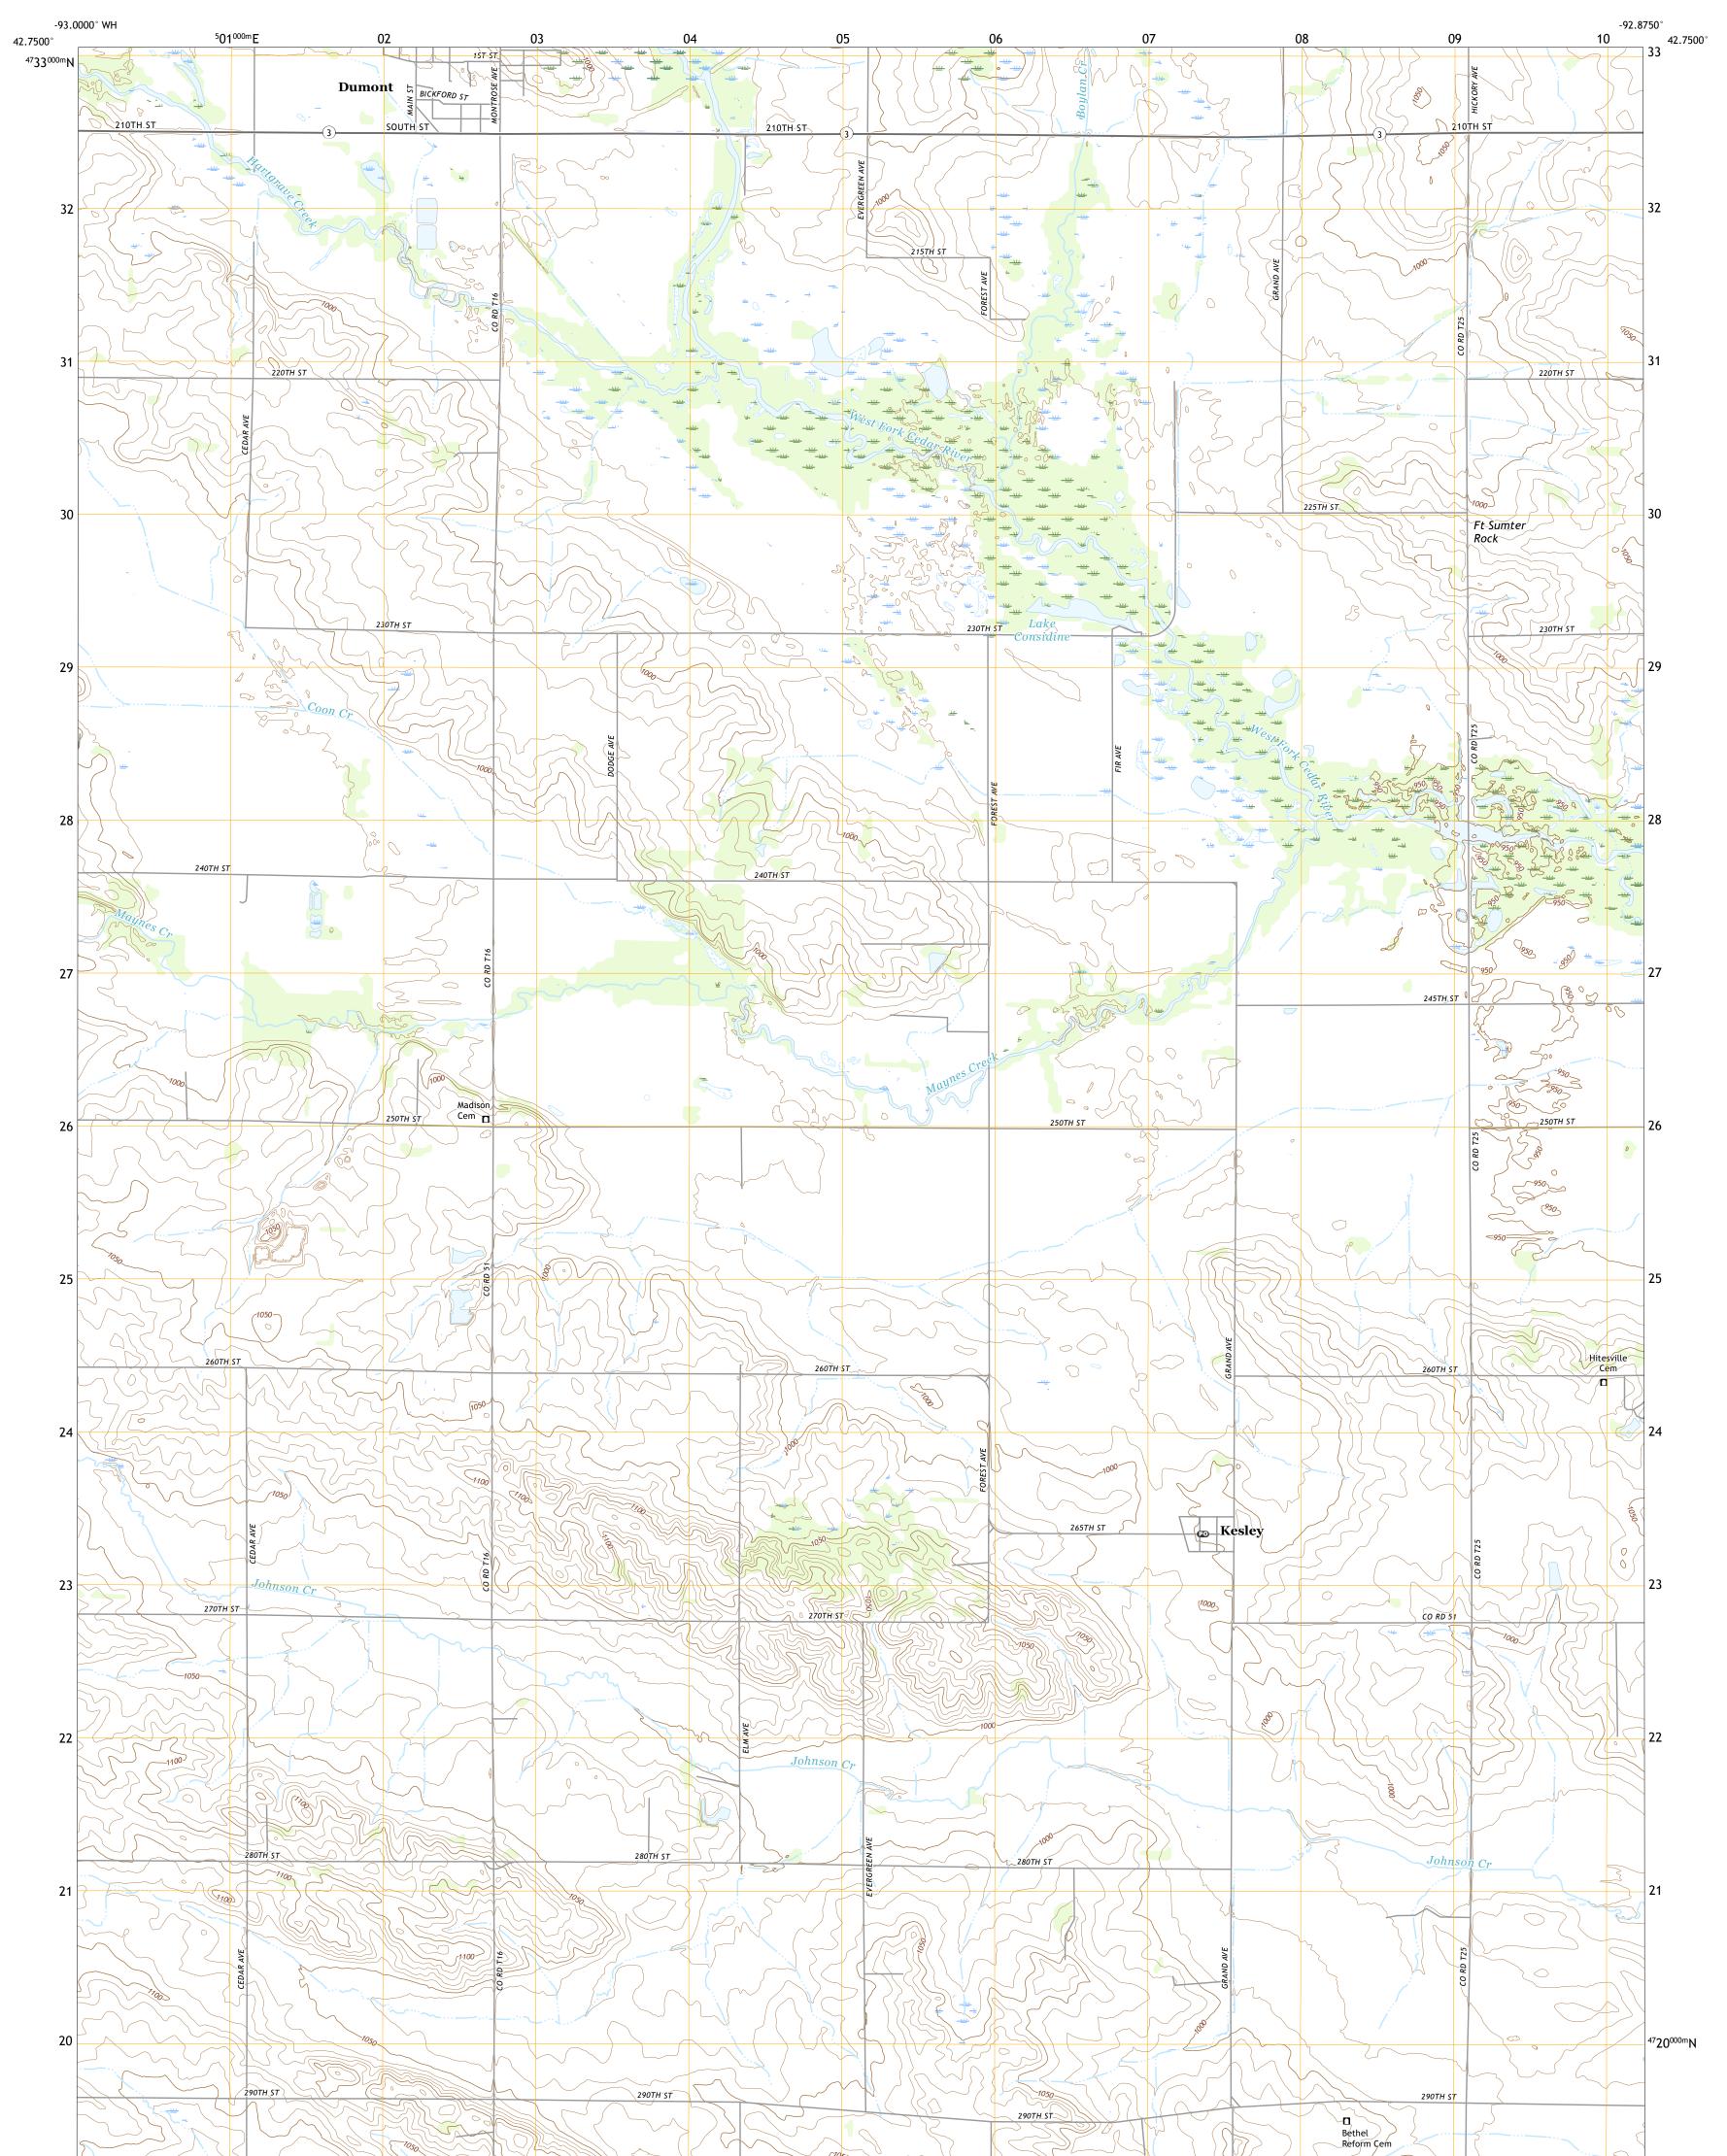

## DUMONT SOUTH QUADRANGLE IOWA - BUTLER COUNTY 7.5-MINUTE SERIES

Produced by the United States Geological Survey North American Datum of 1983 (NAD83) World Geodetic System of 1984 (WGS84). Projection and 1 000-meter grid:Universal Transverse Mercator, Zone 15T This map is not a legal document. Boundaries may be generalized for this map scale. Private lands within government reservations may not be shown. Obtain permission before entering private lands.