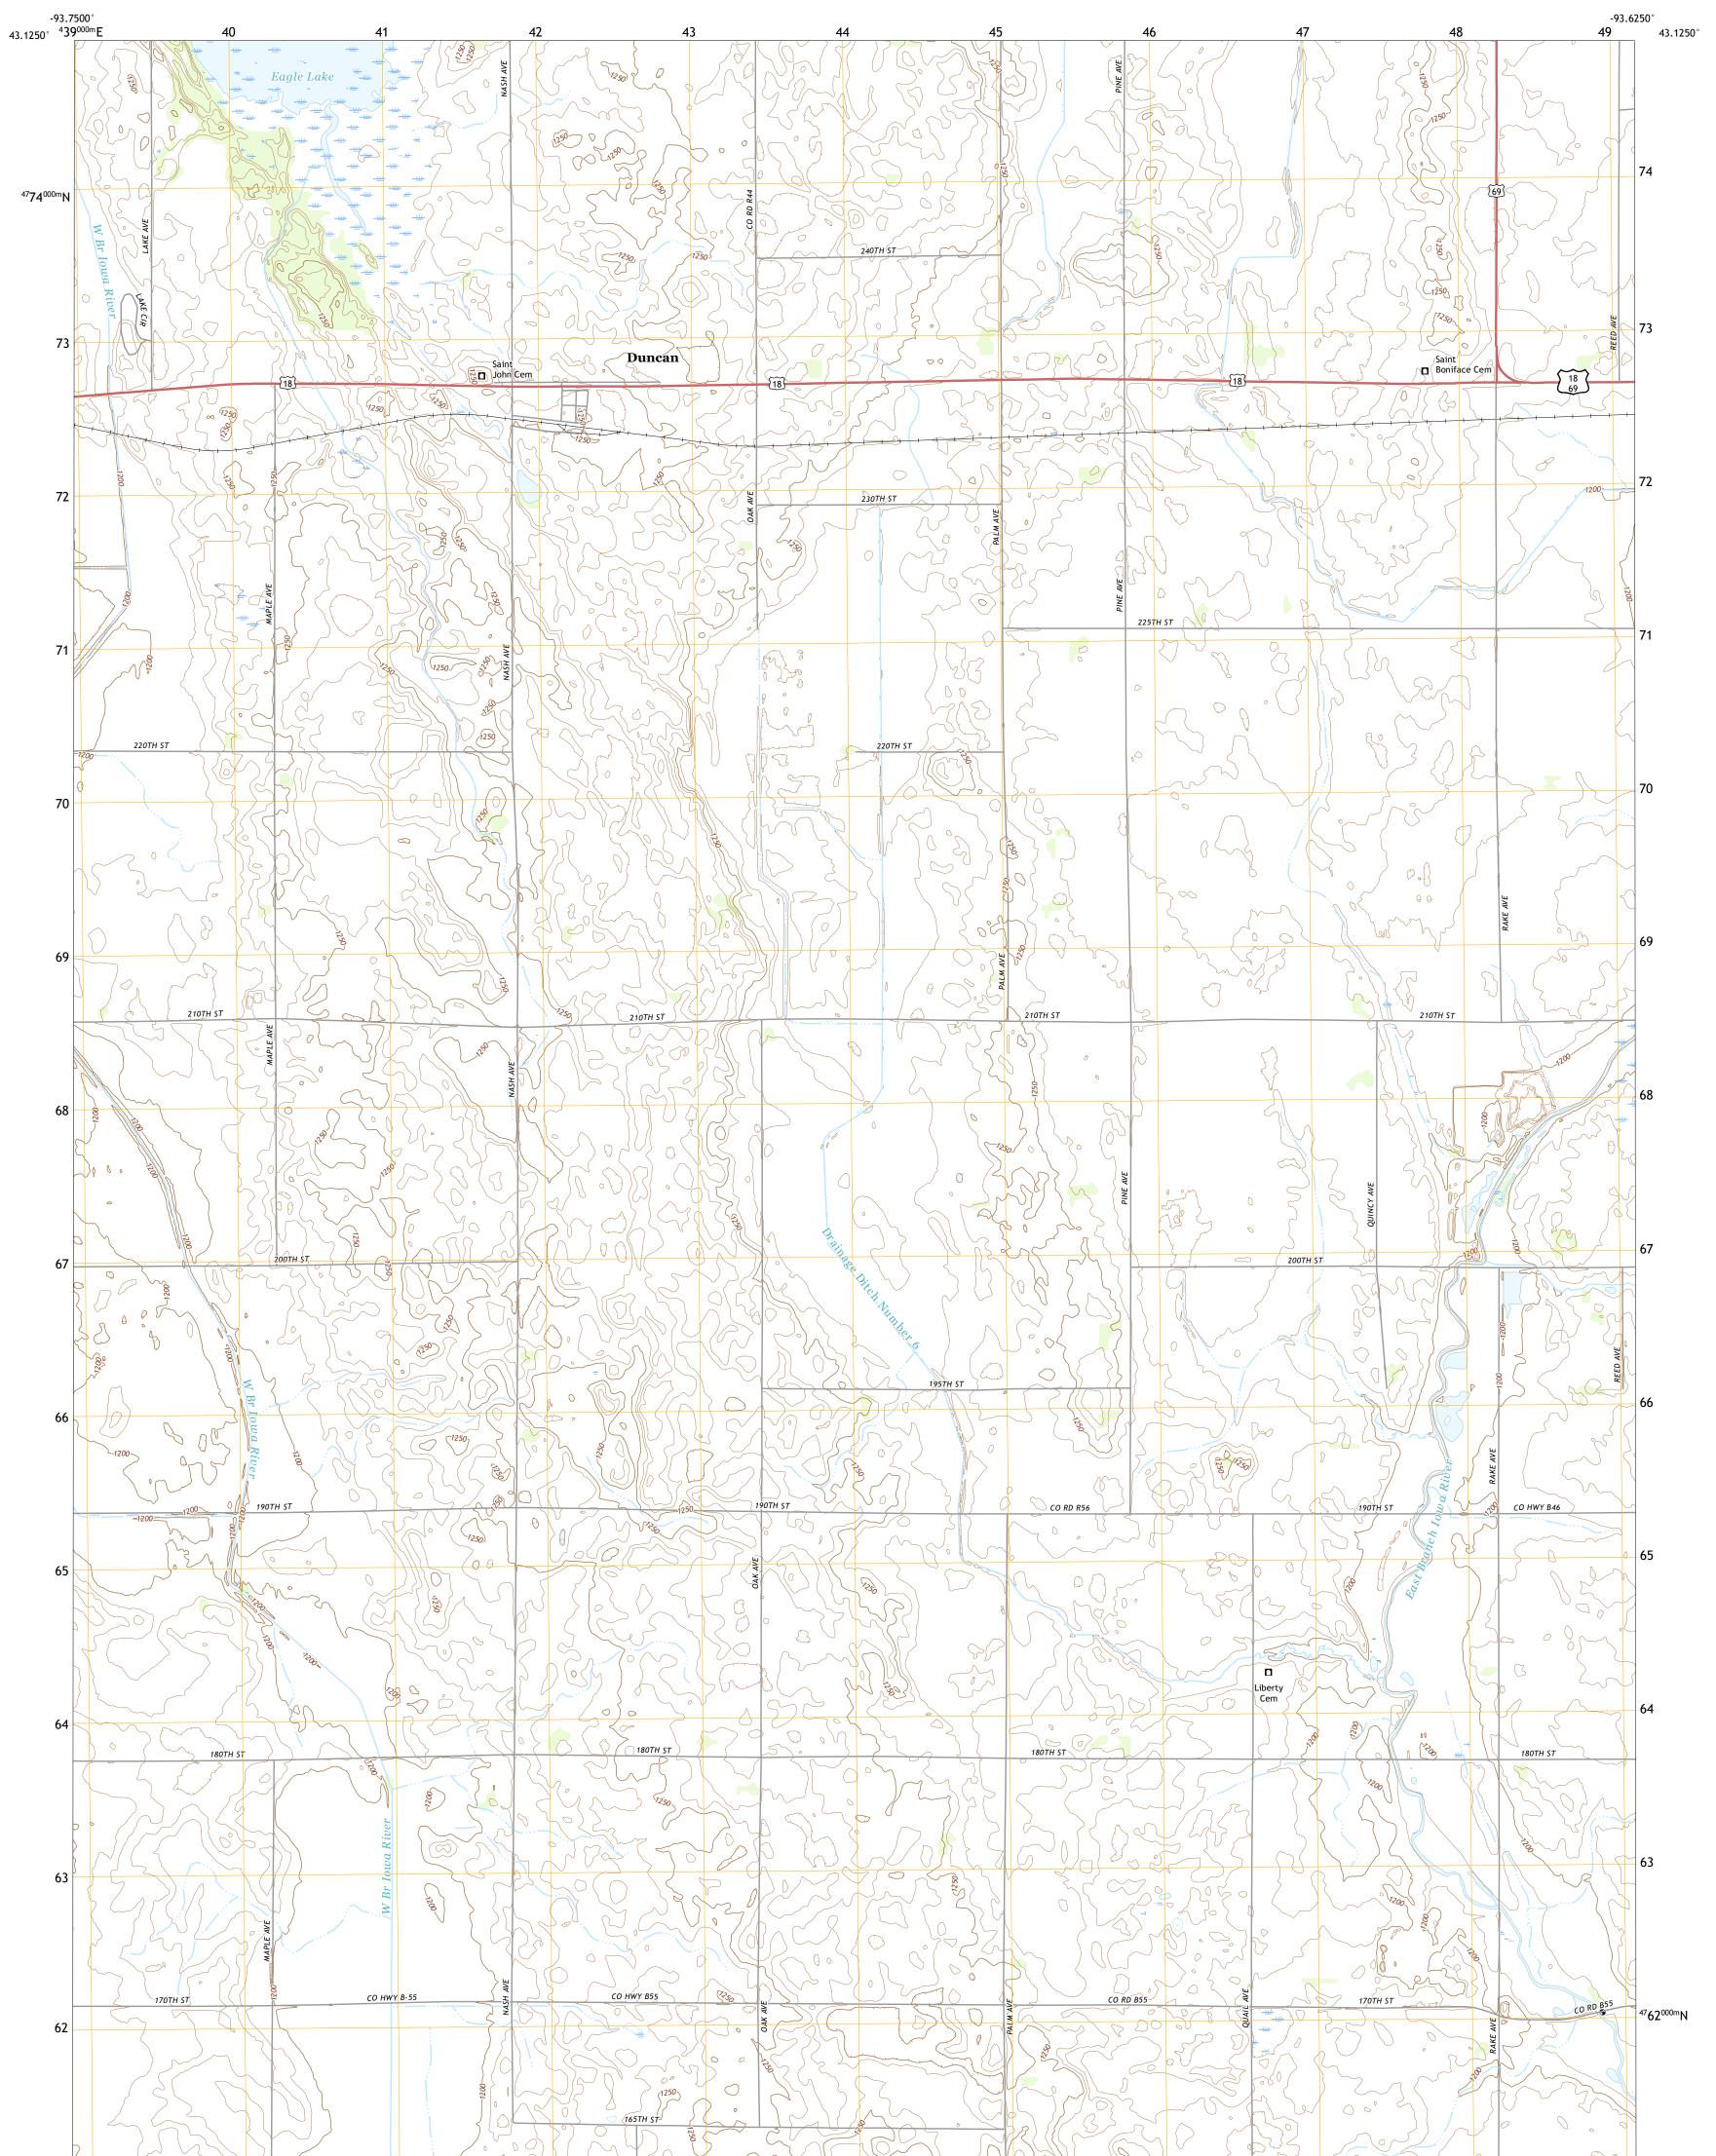

The National Map US Topo DUNCAN QUADRANGLE IOWA - HANCOCK COUNTY 7.5-MINUTE SERIES

Produced by the United States Geological Survey North American Datum of 1983 (NAD83) World Geodetic System of 1984 (WGS84). Projection and 1 000-meter grid:Universal Transverse Mercator, Zone 15T This map is not a legal document. Boundaries may be generalized for this map scale. Private lands within government reservations may not be shown. Obtain permission before entering private lands.

Imagery......NAIP, August 2017 - October 2017 Roads.......GNIS, 2015 - 2018 Names......GNIS, 2010 - 2021 Hydrography......GNIS, 2010 - 2021 Contours.....National Hydrography Dataset, 2006 - 2021 Contours.....National Elevation Dataset, 2005 Boundaries.....Multiple sources; see metadata file 2019 - 2021 Public Land Survey System......BLM, 2020 Wetlands.....BLM, Available

 Expressway
 Local Connector

 Secondary Hwy
 Local Road

 Ramp
 4WD

 Interstate Route
 US Route

DUNCAN, IA

2022