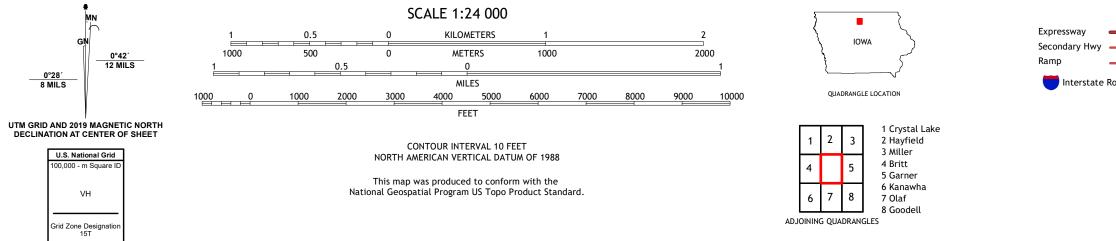

The National Map US Topo DUNCAN QUADRANGLE IOWA - HANCOCK COUNTY 7.5-MINUTE SERIES

Produced by the United States Geological Survey North American Datum of 1983 (NAD83) World Geodetic System of 1984 (WGS84). Projection and 1 000-meter grid:Universal Transverse Mercator, Zone 15T This map is not a legal document. Boundaries may be generalized for this map scale. Private lands within government reservations may not be shown. Obtain permission before entering private lands.

Imagery......NAIP, August 2017 - October 2017 Roads.......GNIS, 2015 - 2018 Names......GNIS, 2010 - 2021 Hydrography......GNIS, 2010 - 2021 Contours.....National Hydrography Dataset, 2006 - 2021 Contours.....National Elevation Dataset, 2005 Boundaries.....Multiple sources; see metadata file 2019 - 2021 Public Land Survey System......BLM, 2020 Wetlands.....BLM, Available

 Expressway
 Local Connector

 Secondary Hwy
 Local Road

 Ramp
 4WD

 Interstate Route
 US Route

DUNCAN, IA

2022