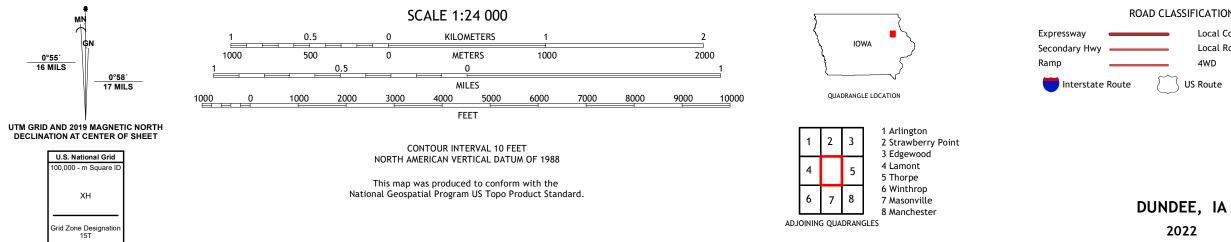

## U.S. DEPARTMENT OF THE INTERIOR U.S. GEOLOGICAL SURVEY

DUNDEE QUADRANGLE IOWA 7.5-MINUTE SERIES

Produced by the United States Geological Survey North American Datum of 1983 (NAD83) World Geodetic System of 1984 (WGS84). Projection and 1 000-meter grid:Universal Transverse Mercator, Zone 15T This map is not a legal document. Boundaries may be generalized for this map scale. Private lands within government reservations may not be shown. Obtain permission before entering private lands.

2022