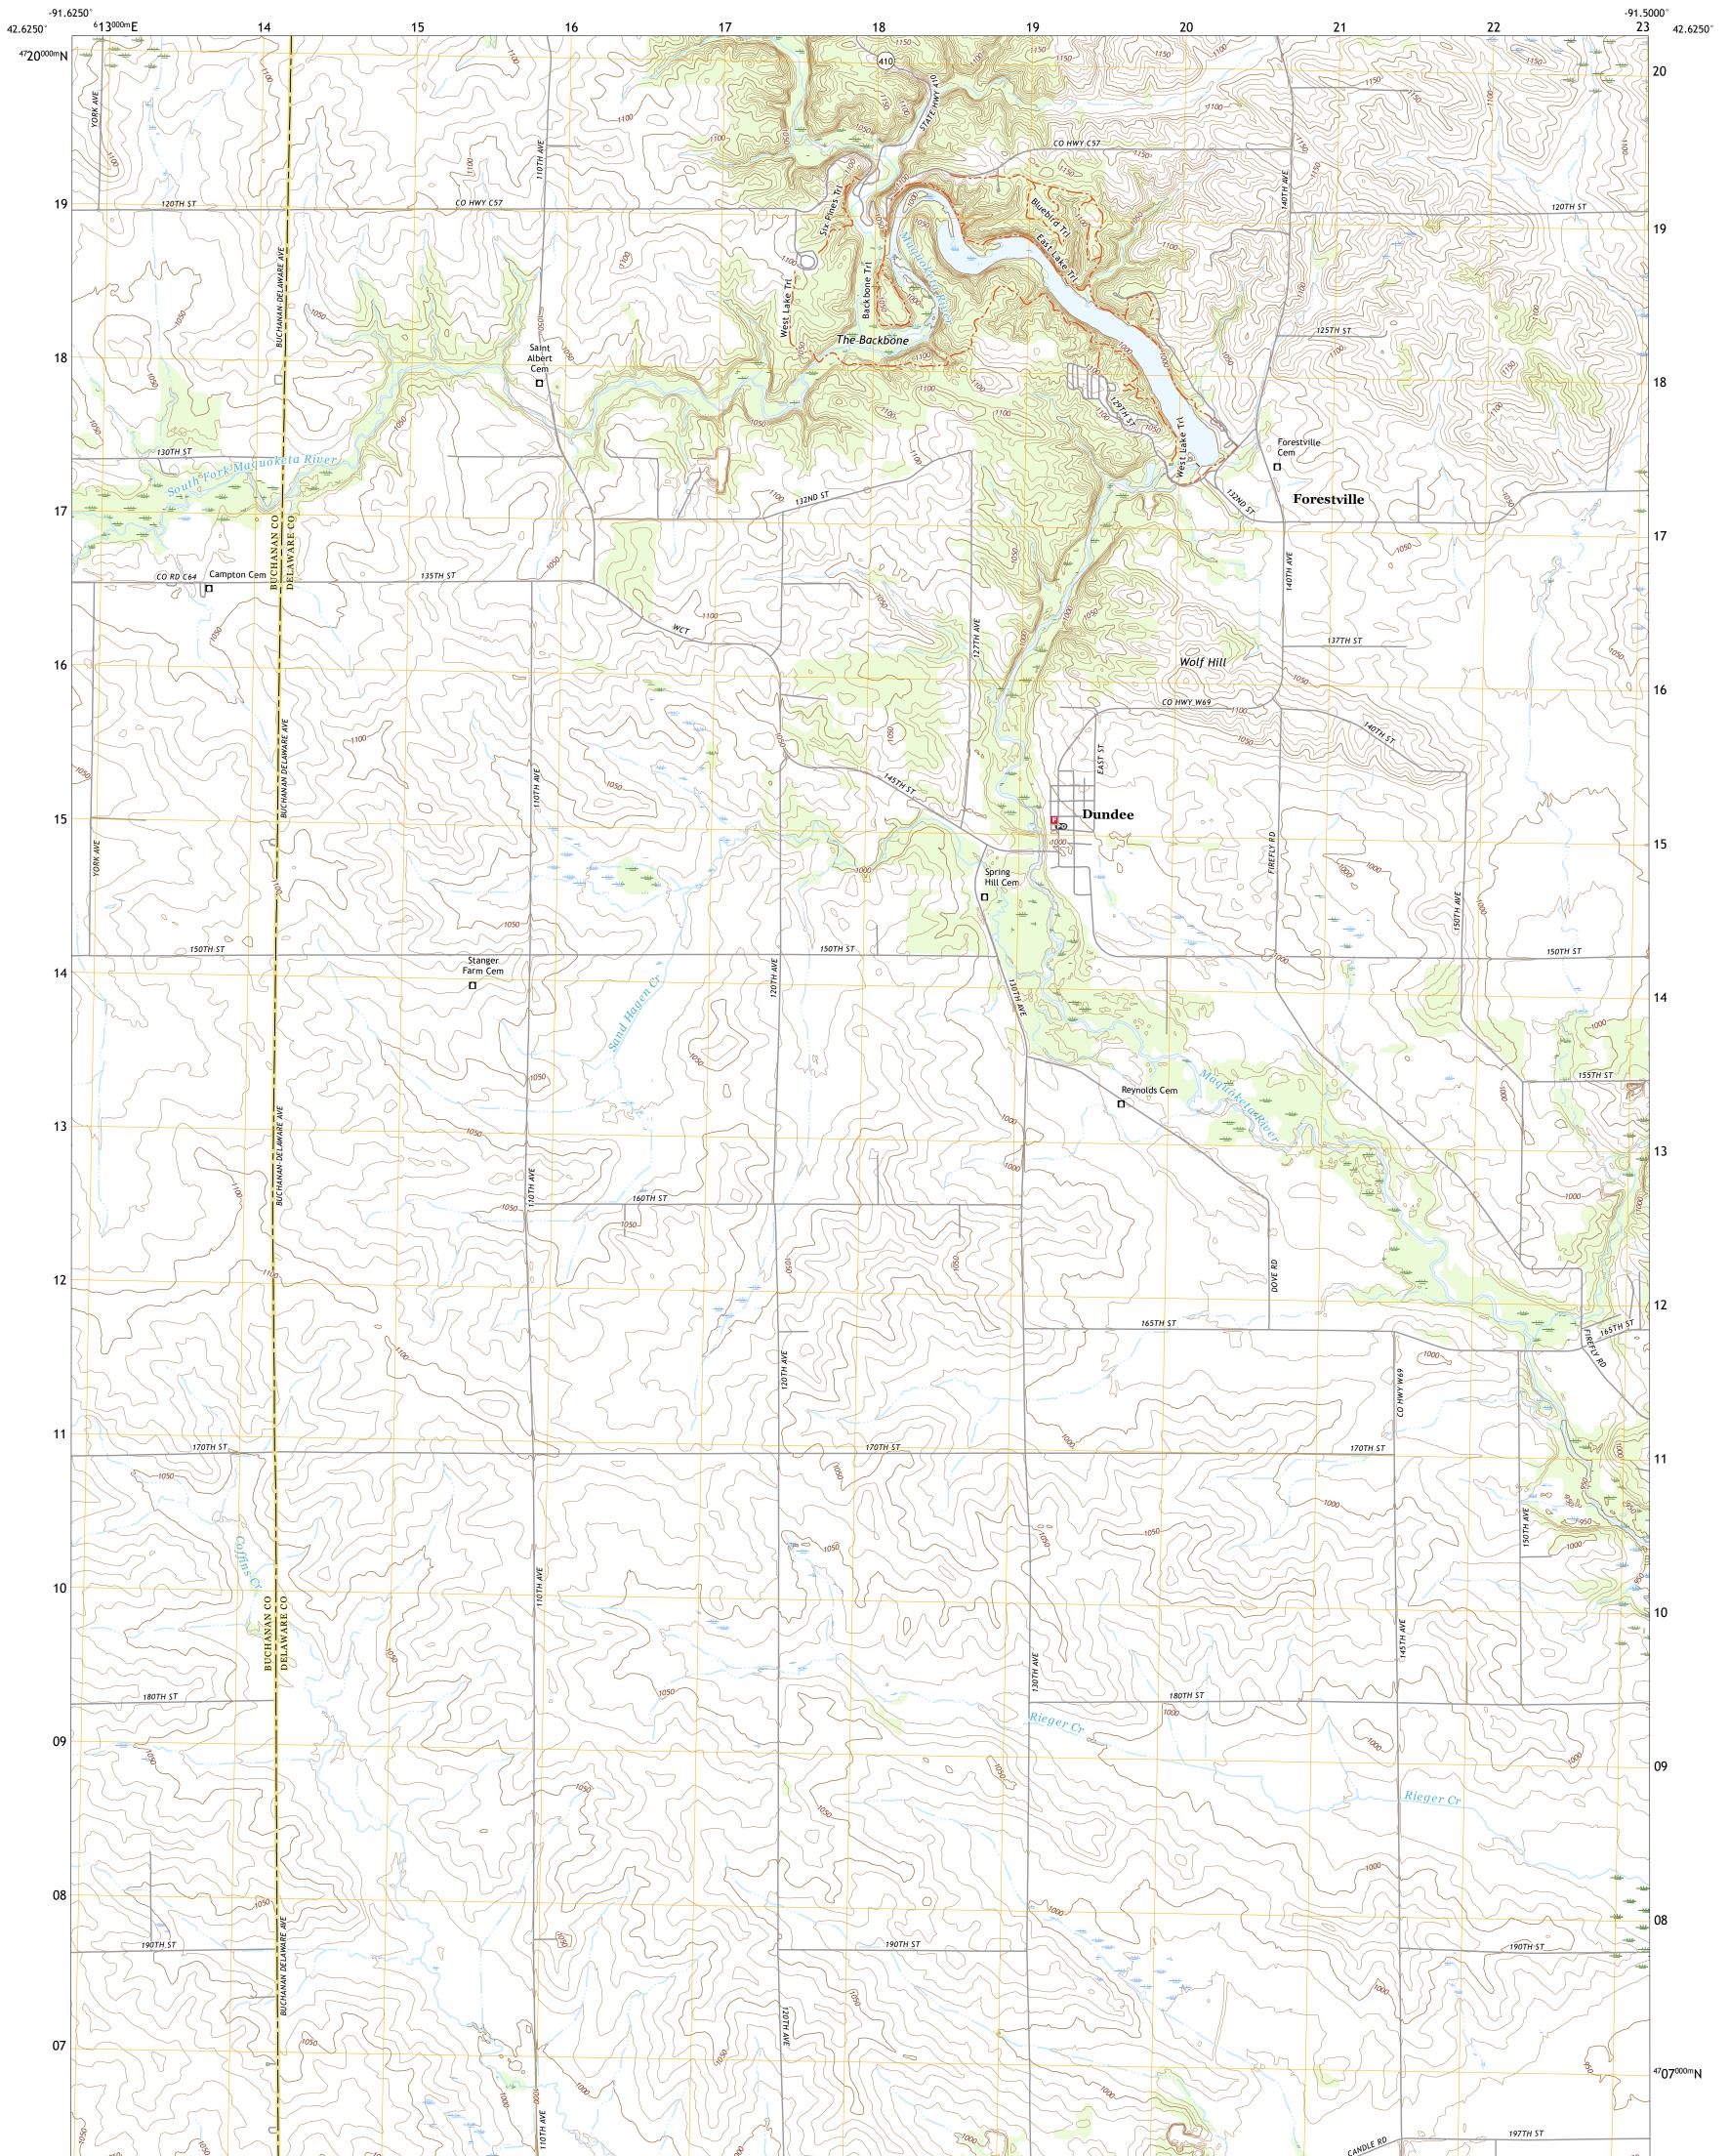

## U.S. DEPARTMENT OF THE INTERIOR U.S. GEOLOGICAL SURVEY

DUNDEE QUADRANGLE IOWA 7.5-MINUTE SERIES

Produced by the United States Geological Survey North American Datum of 1983 (NAD83) World Geodetic System of 1984 (WGS84). Projection and 1 000-meter grid:Universal Transverse Mercator, Zone 15T This map is not a legal document. Boundaries may be generalized for this map scale. Private lands within government reservations may not be shown. Obtain permission before entering private lands.

Imagery......NAIP, August 2017 - October 2017 Roads......GNIS, 1979 - 2021 Hydrography......GNIS, 1979 - 2021 Hydrography......National Hydrography Dataset, 2007 - 2018 Contours.....National Elevation Dataset, 2005 Boundaries.....Multiple sources; see metadata file 2019 - 2021 Public Land Survey System......BLM, 2020 Wetlands......BLM, 2020