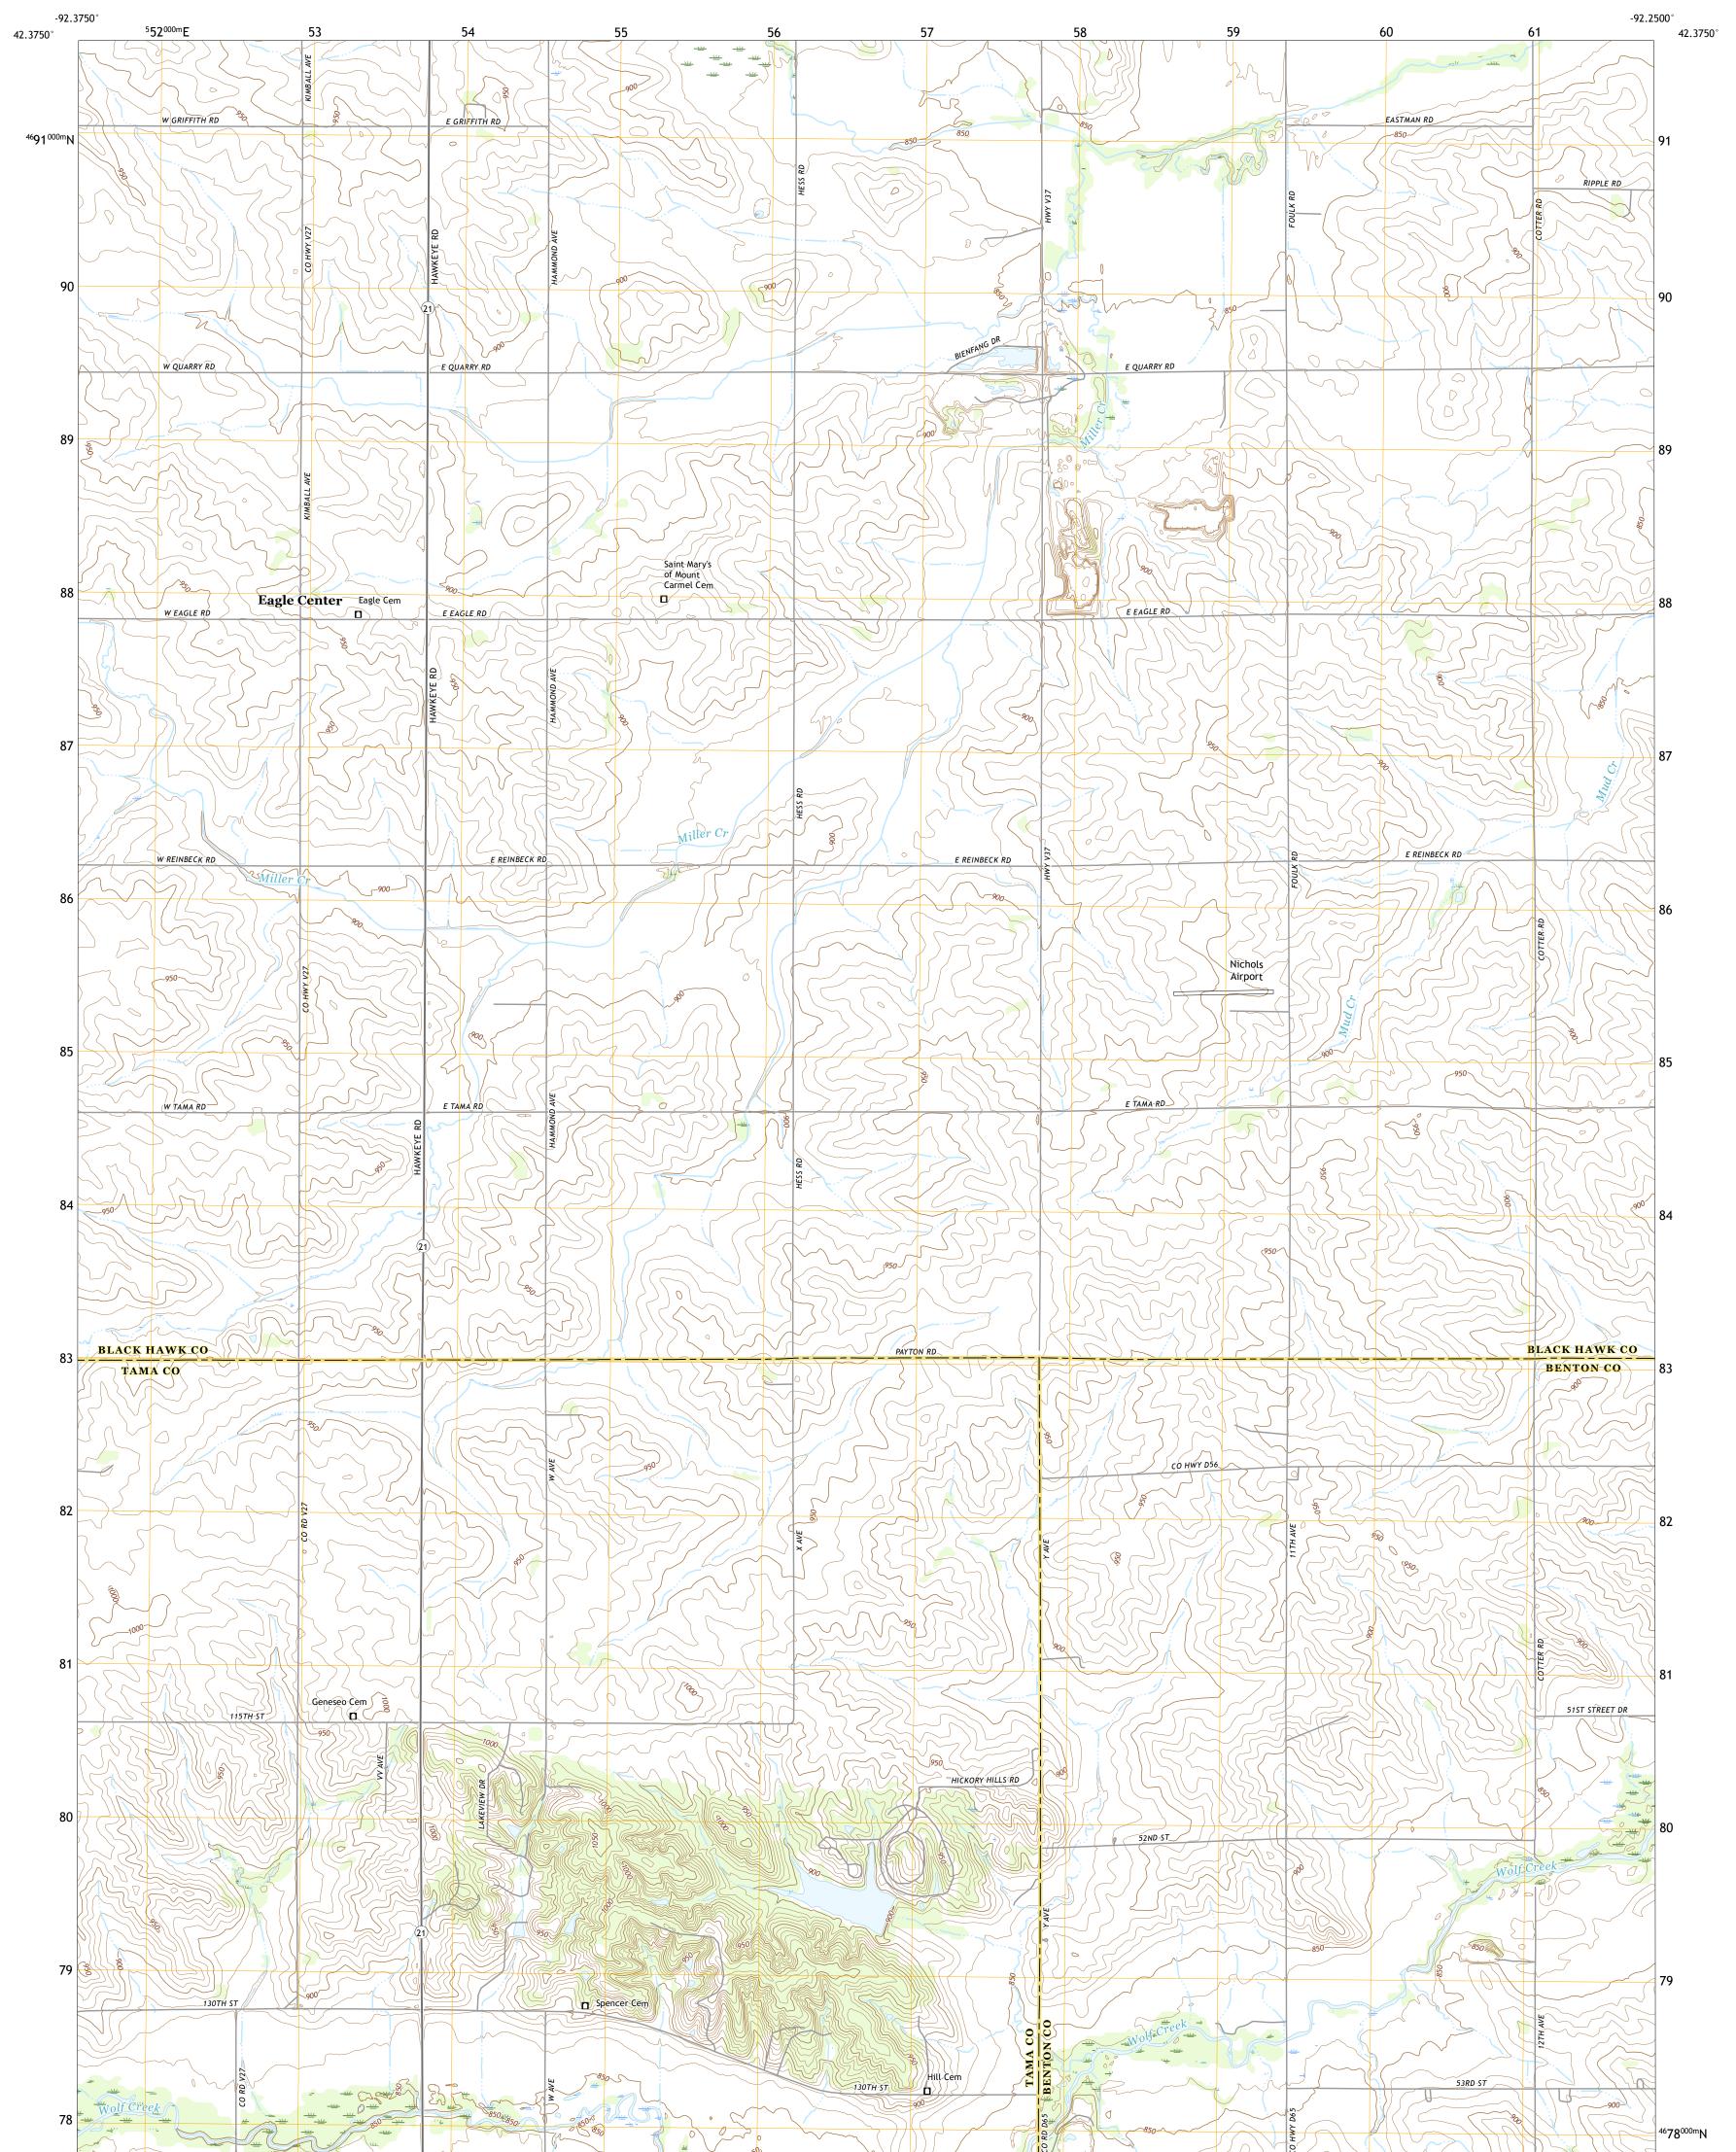

## U.S. DEPARTMENT OF THE INTERIOR U.S. GEOLOGICAL SURVEY

Produced by the United States Geological Survey North American Datum of 1983 (NAD83) World Geodetic System of 1984 (WGS84). Projection and 1 000-meter grid:Universal Transverse Mercator, Zone 15T This map is not a legal document. Boundaries may be generalized for this map scale. Private lands within government reservations may not be shown. Obtain permission before entering private lands.

Imagery......NAIP, September 2017 - October 2017Roads......U.S.CensusNames.......GNIS, 1979 - 2016Hydrography.....NationalHydrography Dataset, 2006 - 2018Contours.....NationalElevationBoundaries.....Multiplesources; seeMetlands......BLM, 2017Wetlands.....FWSNationalWetlandsInventory2002