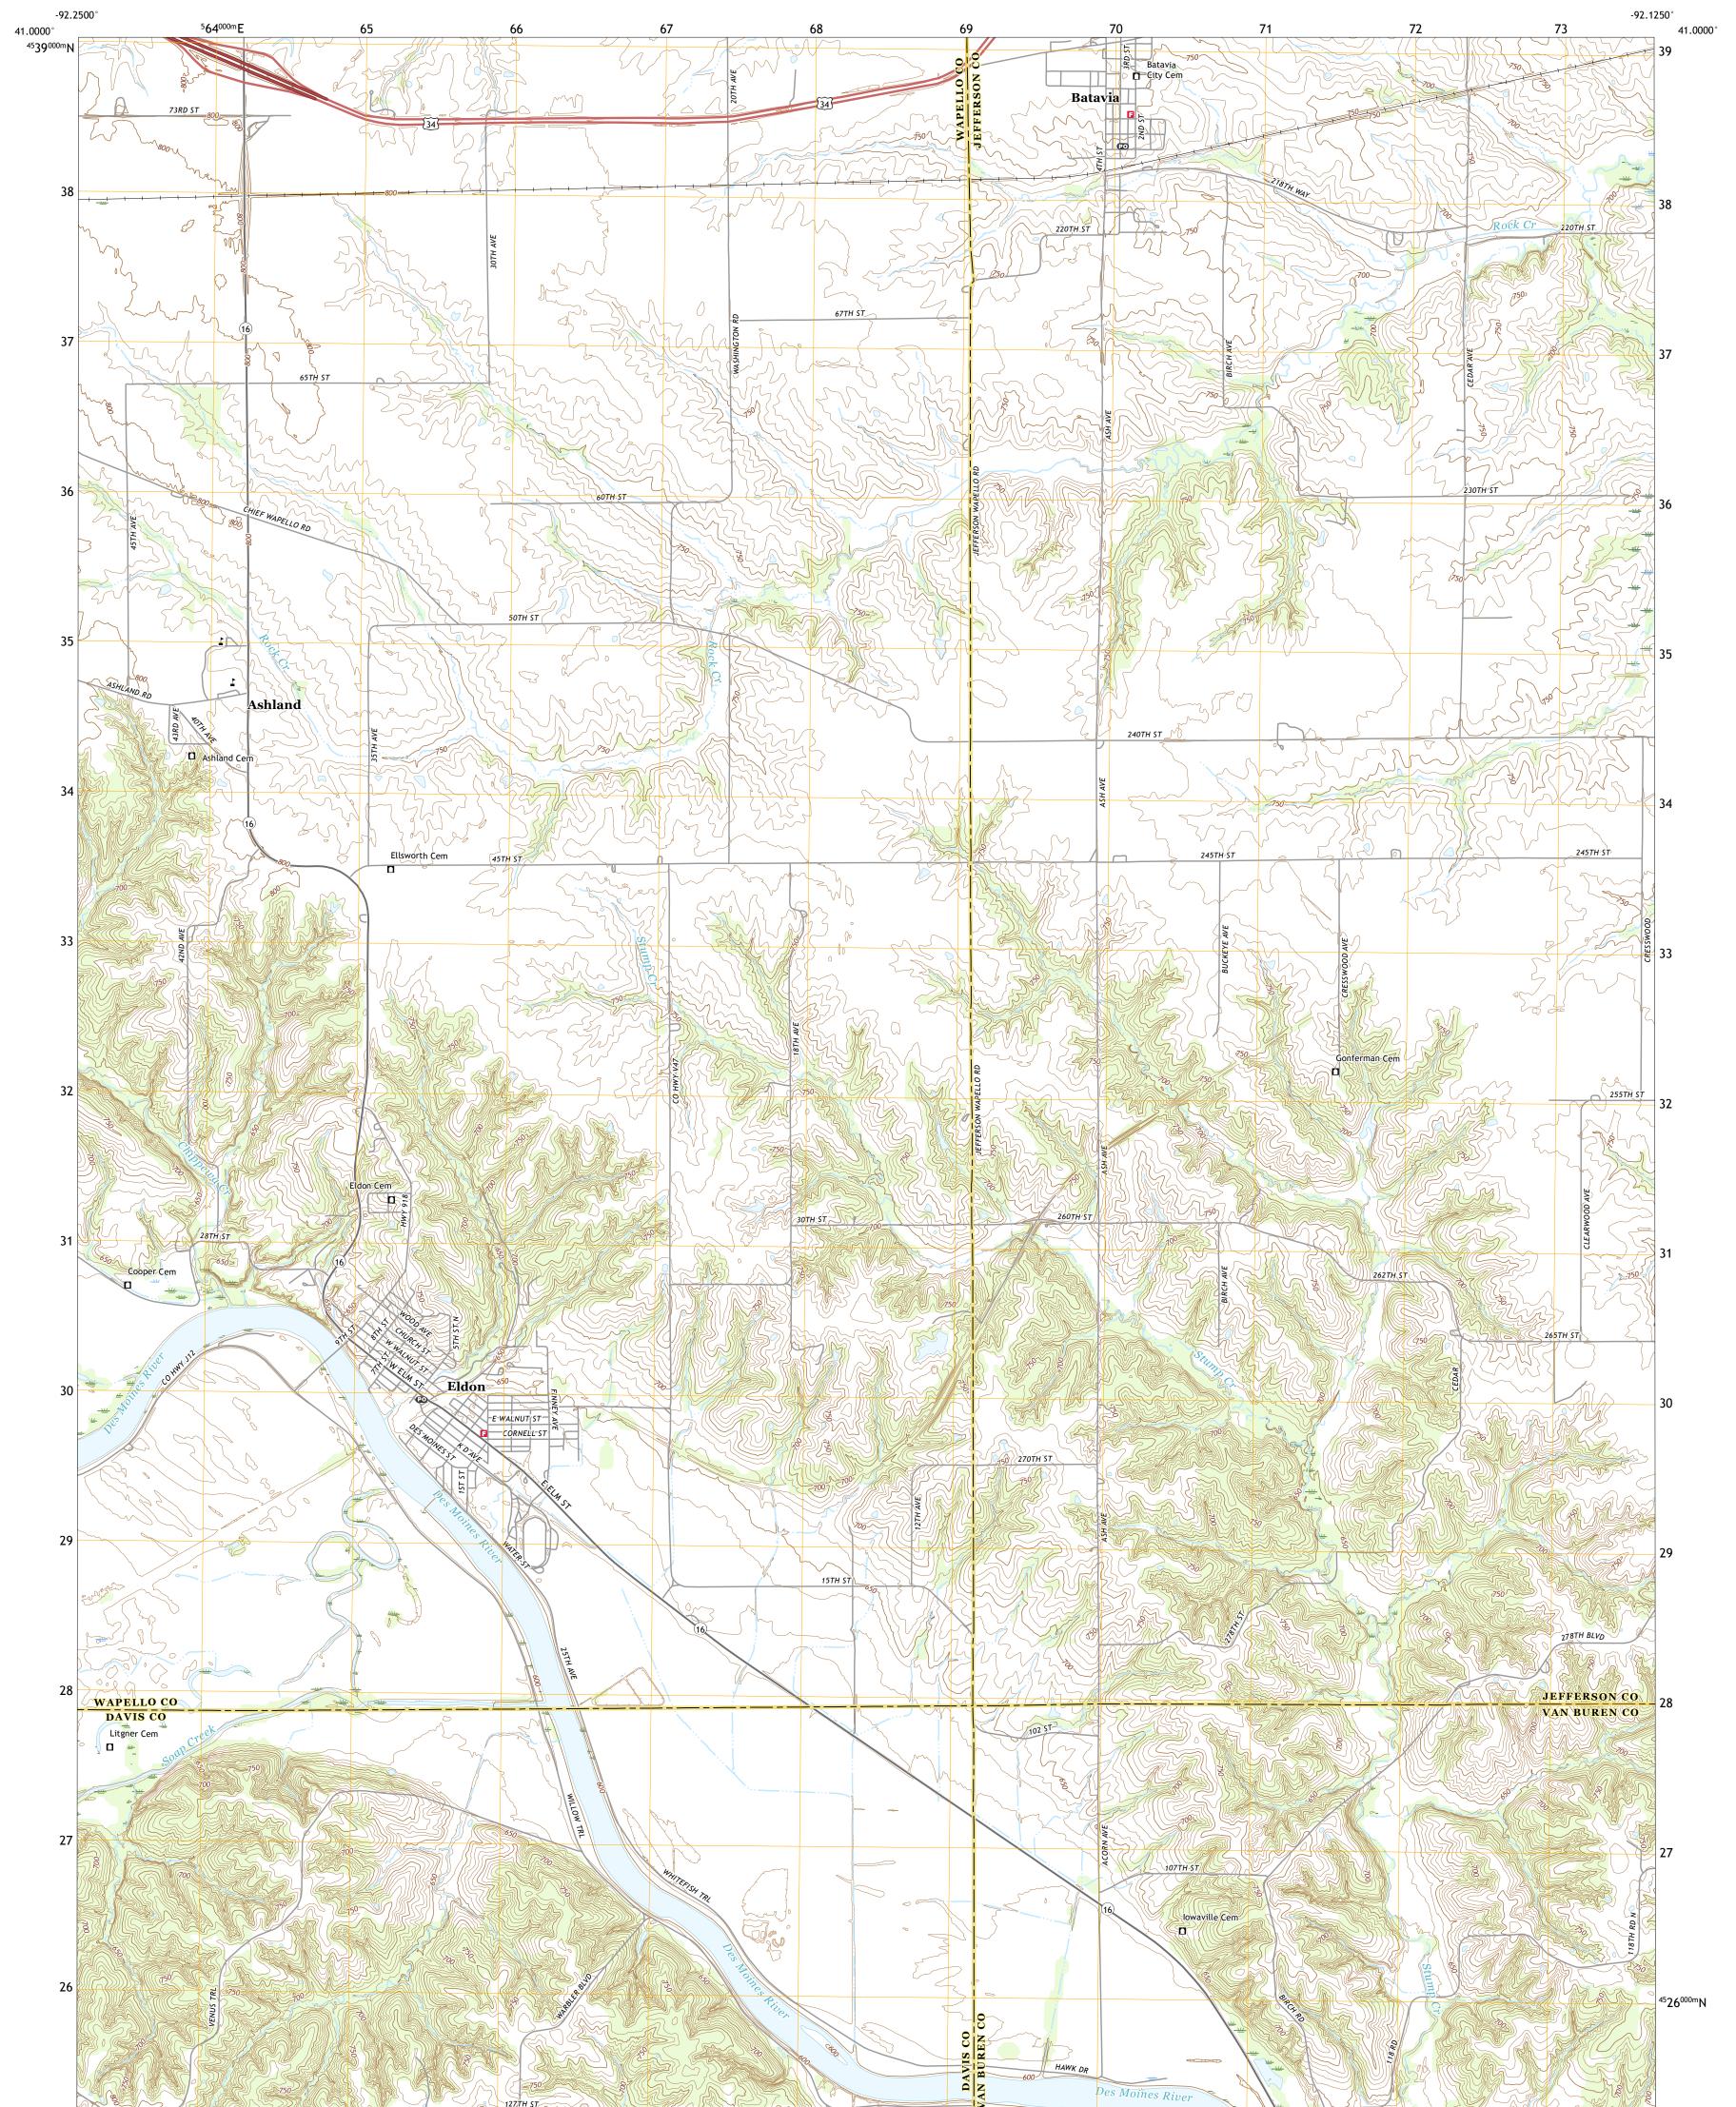

## U.S. DEPARTMENT OF THE INTERIOR U.S. GEOLOGICAL SURVEY

ELDON QUADRANGLE IOWA 7.5-MINUTE SERIES

Produced by the United States Geological Survey North American Datum of 1983 (NAD83) World Geodetic System of 1984 (WGS84). Projection and 1 000-meter grid:Universal Transverse Mercator, Zone 15T This map is not a legal document. Boundaries may be generalized for this map scale. Private lands within government reservations may not be shown. Obtain permission before entering private lands.