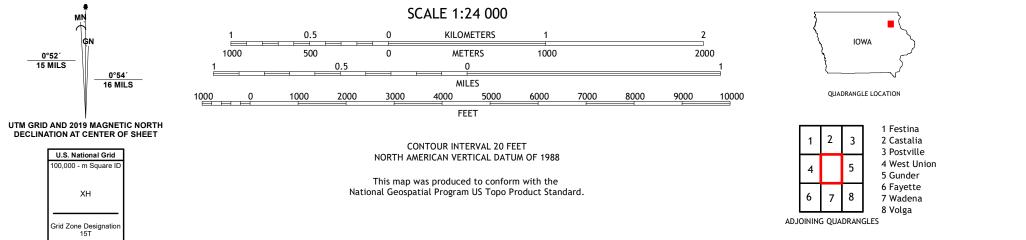

## U.S. DEPARTMENT OF THE INTERIOR U.S. GEOLOGICAL SURVEY

ELGIN QUADRANGLE IOWA - FAYETTE COUNTY 7.5-MINUTE SERIES

Produced by the United States Geological Survey North American Datum of 1983 (NAD83) World Geodetic System of 1984 (WGS84). Projection and 1 000-meter grid:Universal Transverse Mercator, Zone 15T This map is not a legal document. Boundaries may be generalized for this map scale. Private lands within government reservations may not be shown. Obtain permission before entering private lands.