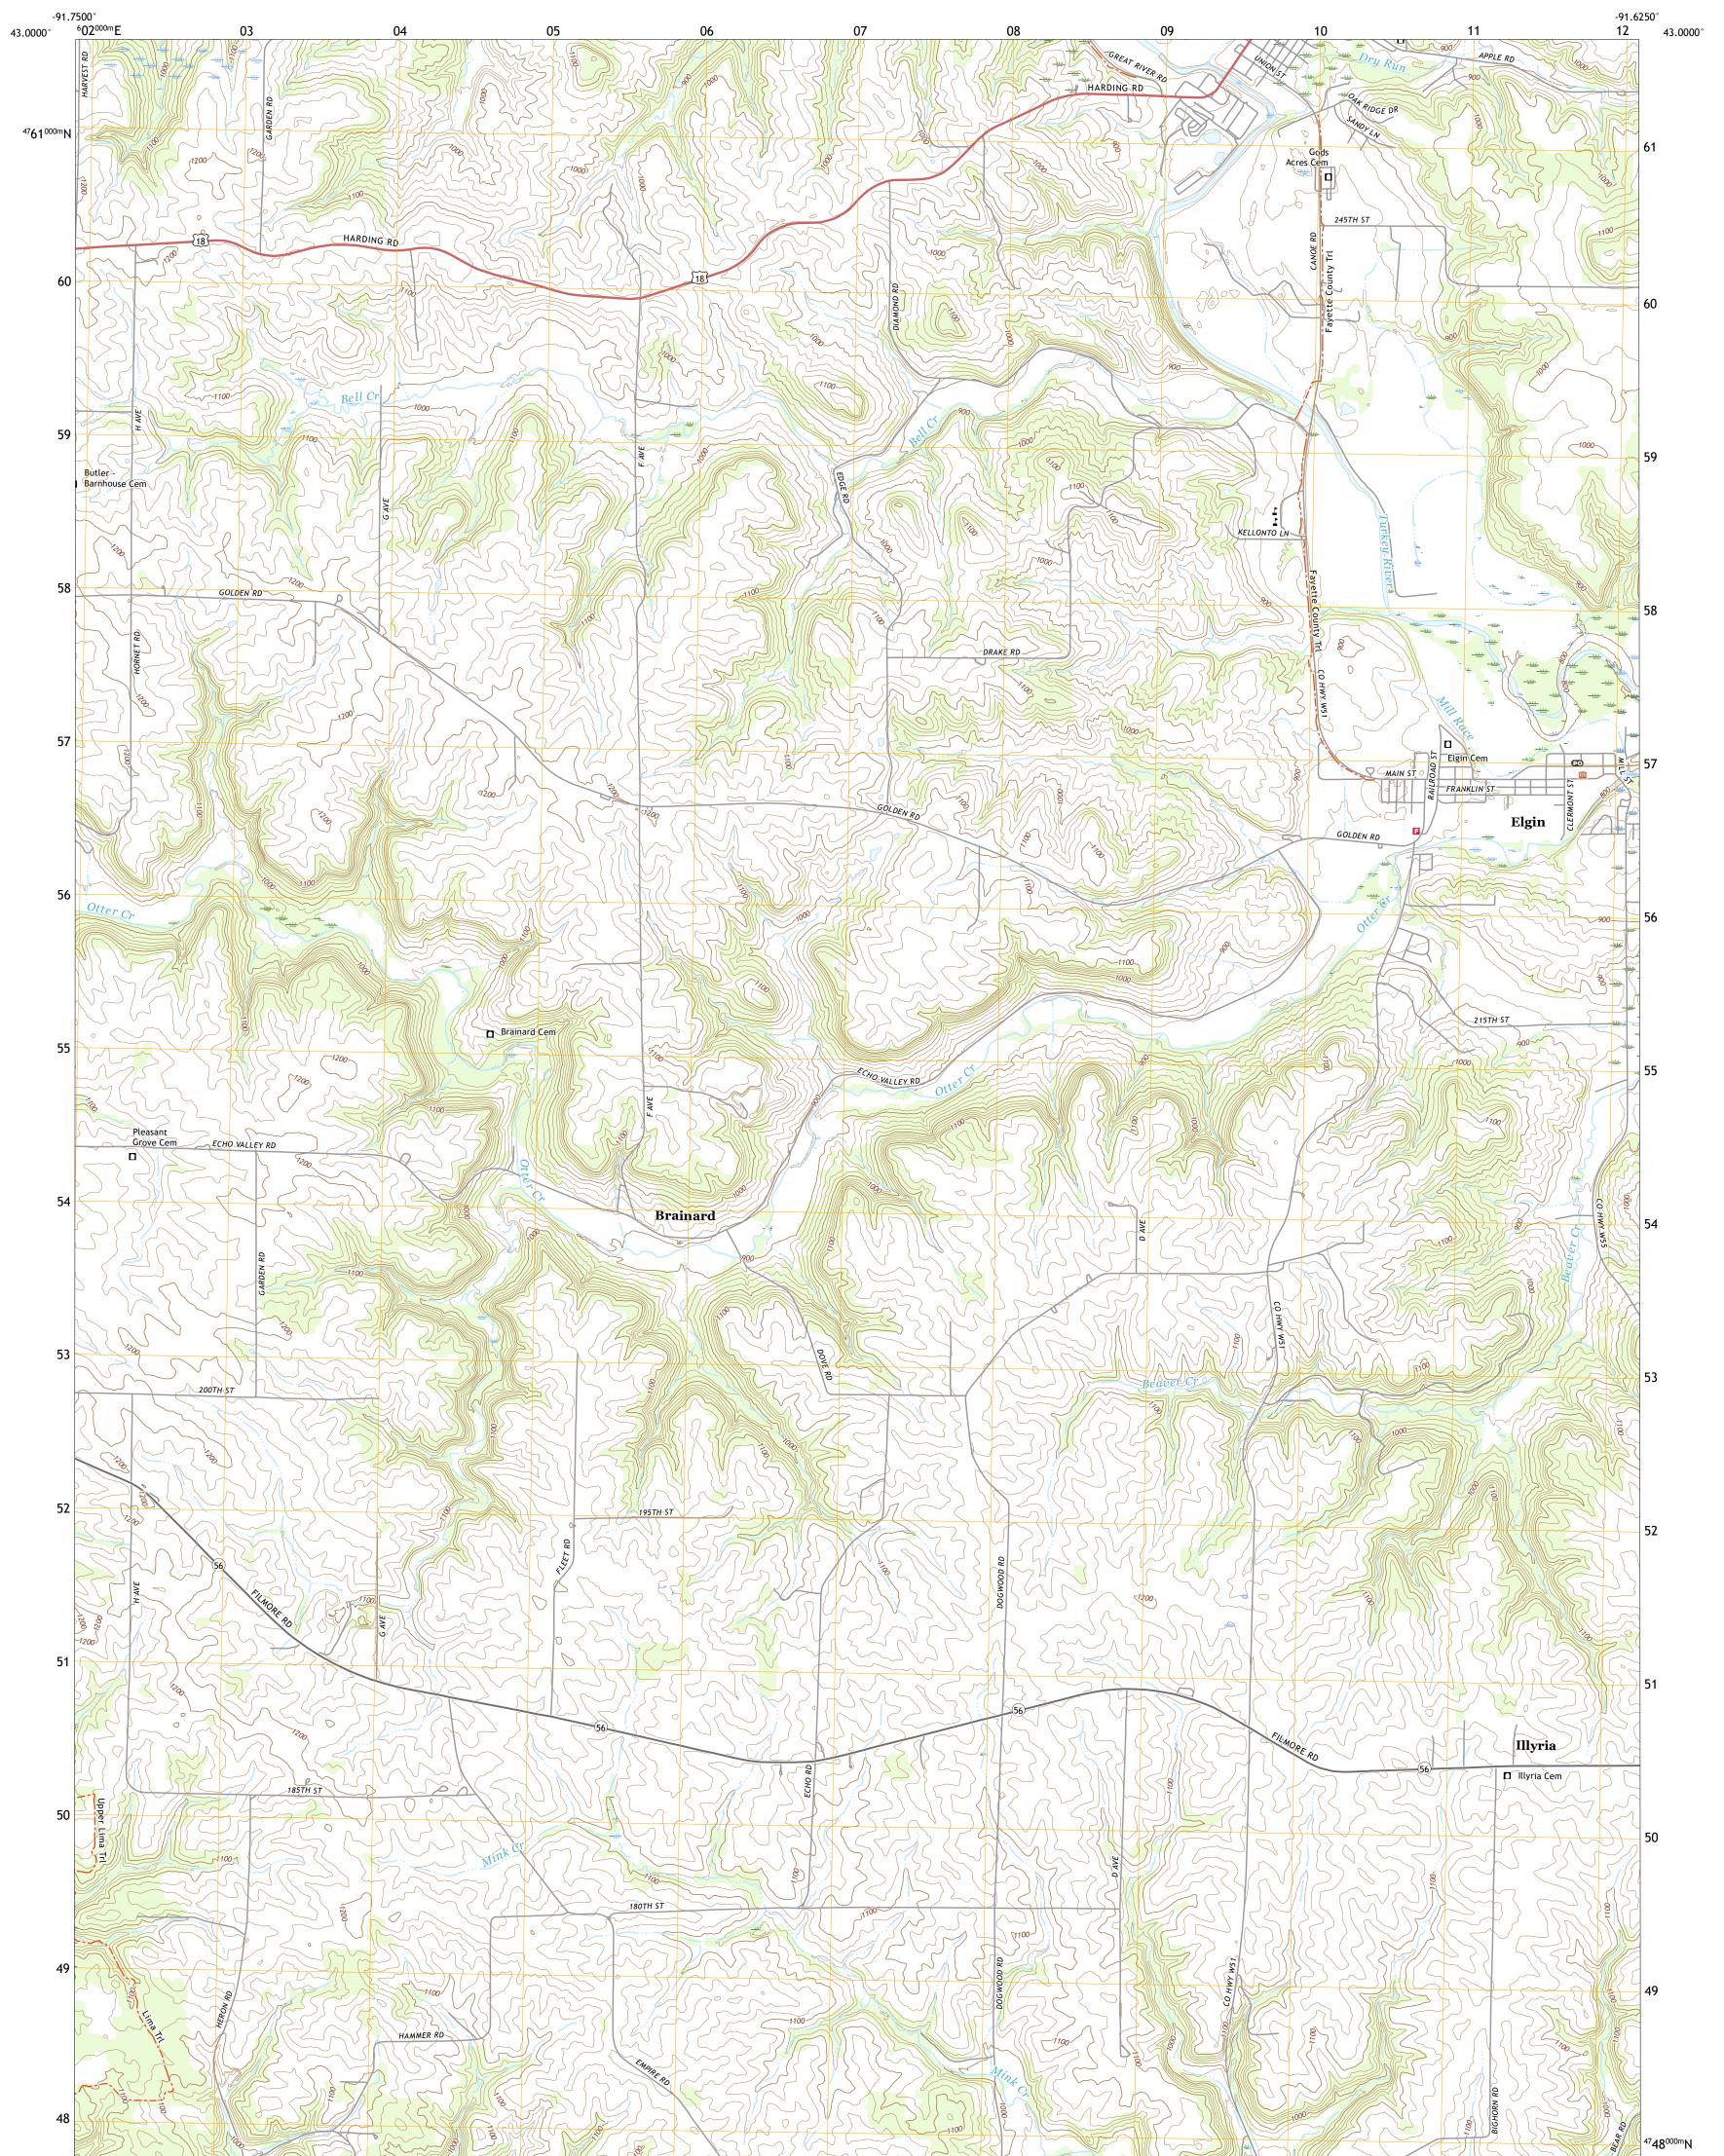

## U.S. DEPARTMENT OF THE INTERIOR U.S. GEOLOGICAL SURVEY

ELGIN QUADRANGLE IOWA - FAYETTE COUNTY 7.5-MINUTE SERIES

Produced by the United States Geological Survey North American Datum of 1983 (NAD83) World Geodetic System of 1984 (WGS84). Projection and 1 000-meter grid:Universal Transverse Mercator, Zone 15T This map is not a legal document. Boundaries may be generalized for this map scale. Private lands within government reservations may not be shown. Obtain permission before entering private lands.

ELGIN, IA 2022