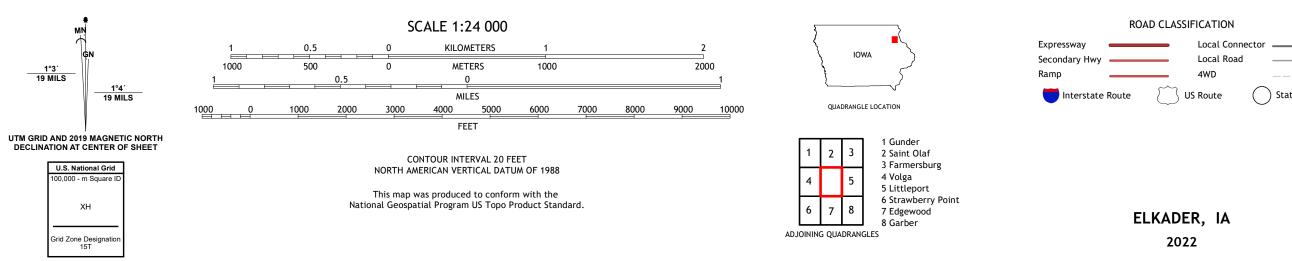

## U.S. DEPARTMENT OF THE INTERIOR U.S. GEOLOGICAL SURVEY

ELKADER QUADRANGLE IOWA - CLAYTON COUNTY 7.5-MINUTE SERIES

Produced by the United States Geological Survey North American Datum of 1983 (NAD83) World Geodetic System of 1984 (WGS84). Projection and 1 000-meter grid:Universal Transverse Mercator, Zone 15T This map is not a legal document. Boundaries may be generalized for this map scale. Private lands within government reservations may not be shown. Obtain permission before entering private lands.

Imagery......NAIP, August 2017 - October 2017 Roads......GNIS, 1979 - 2021 Hydrography......GNIS, 1979 - 2021 Hydrography......National Hydrography Dataset, 2006 - 2018 Contours.....National Elevation Dataset, 1999 Boundaries.....Multiple sources; see metadata file 2019 - 2021 Public Land Survey System......BLM, 2020 Wetlands......BLM, 2020

State Route