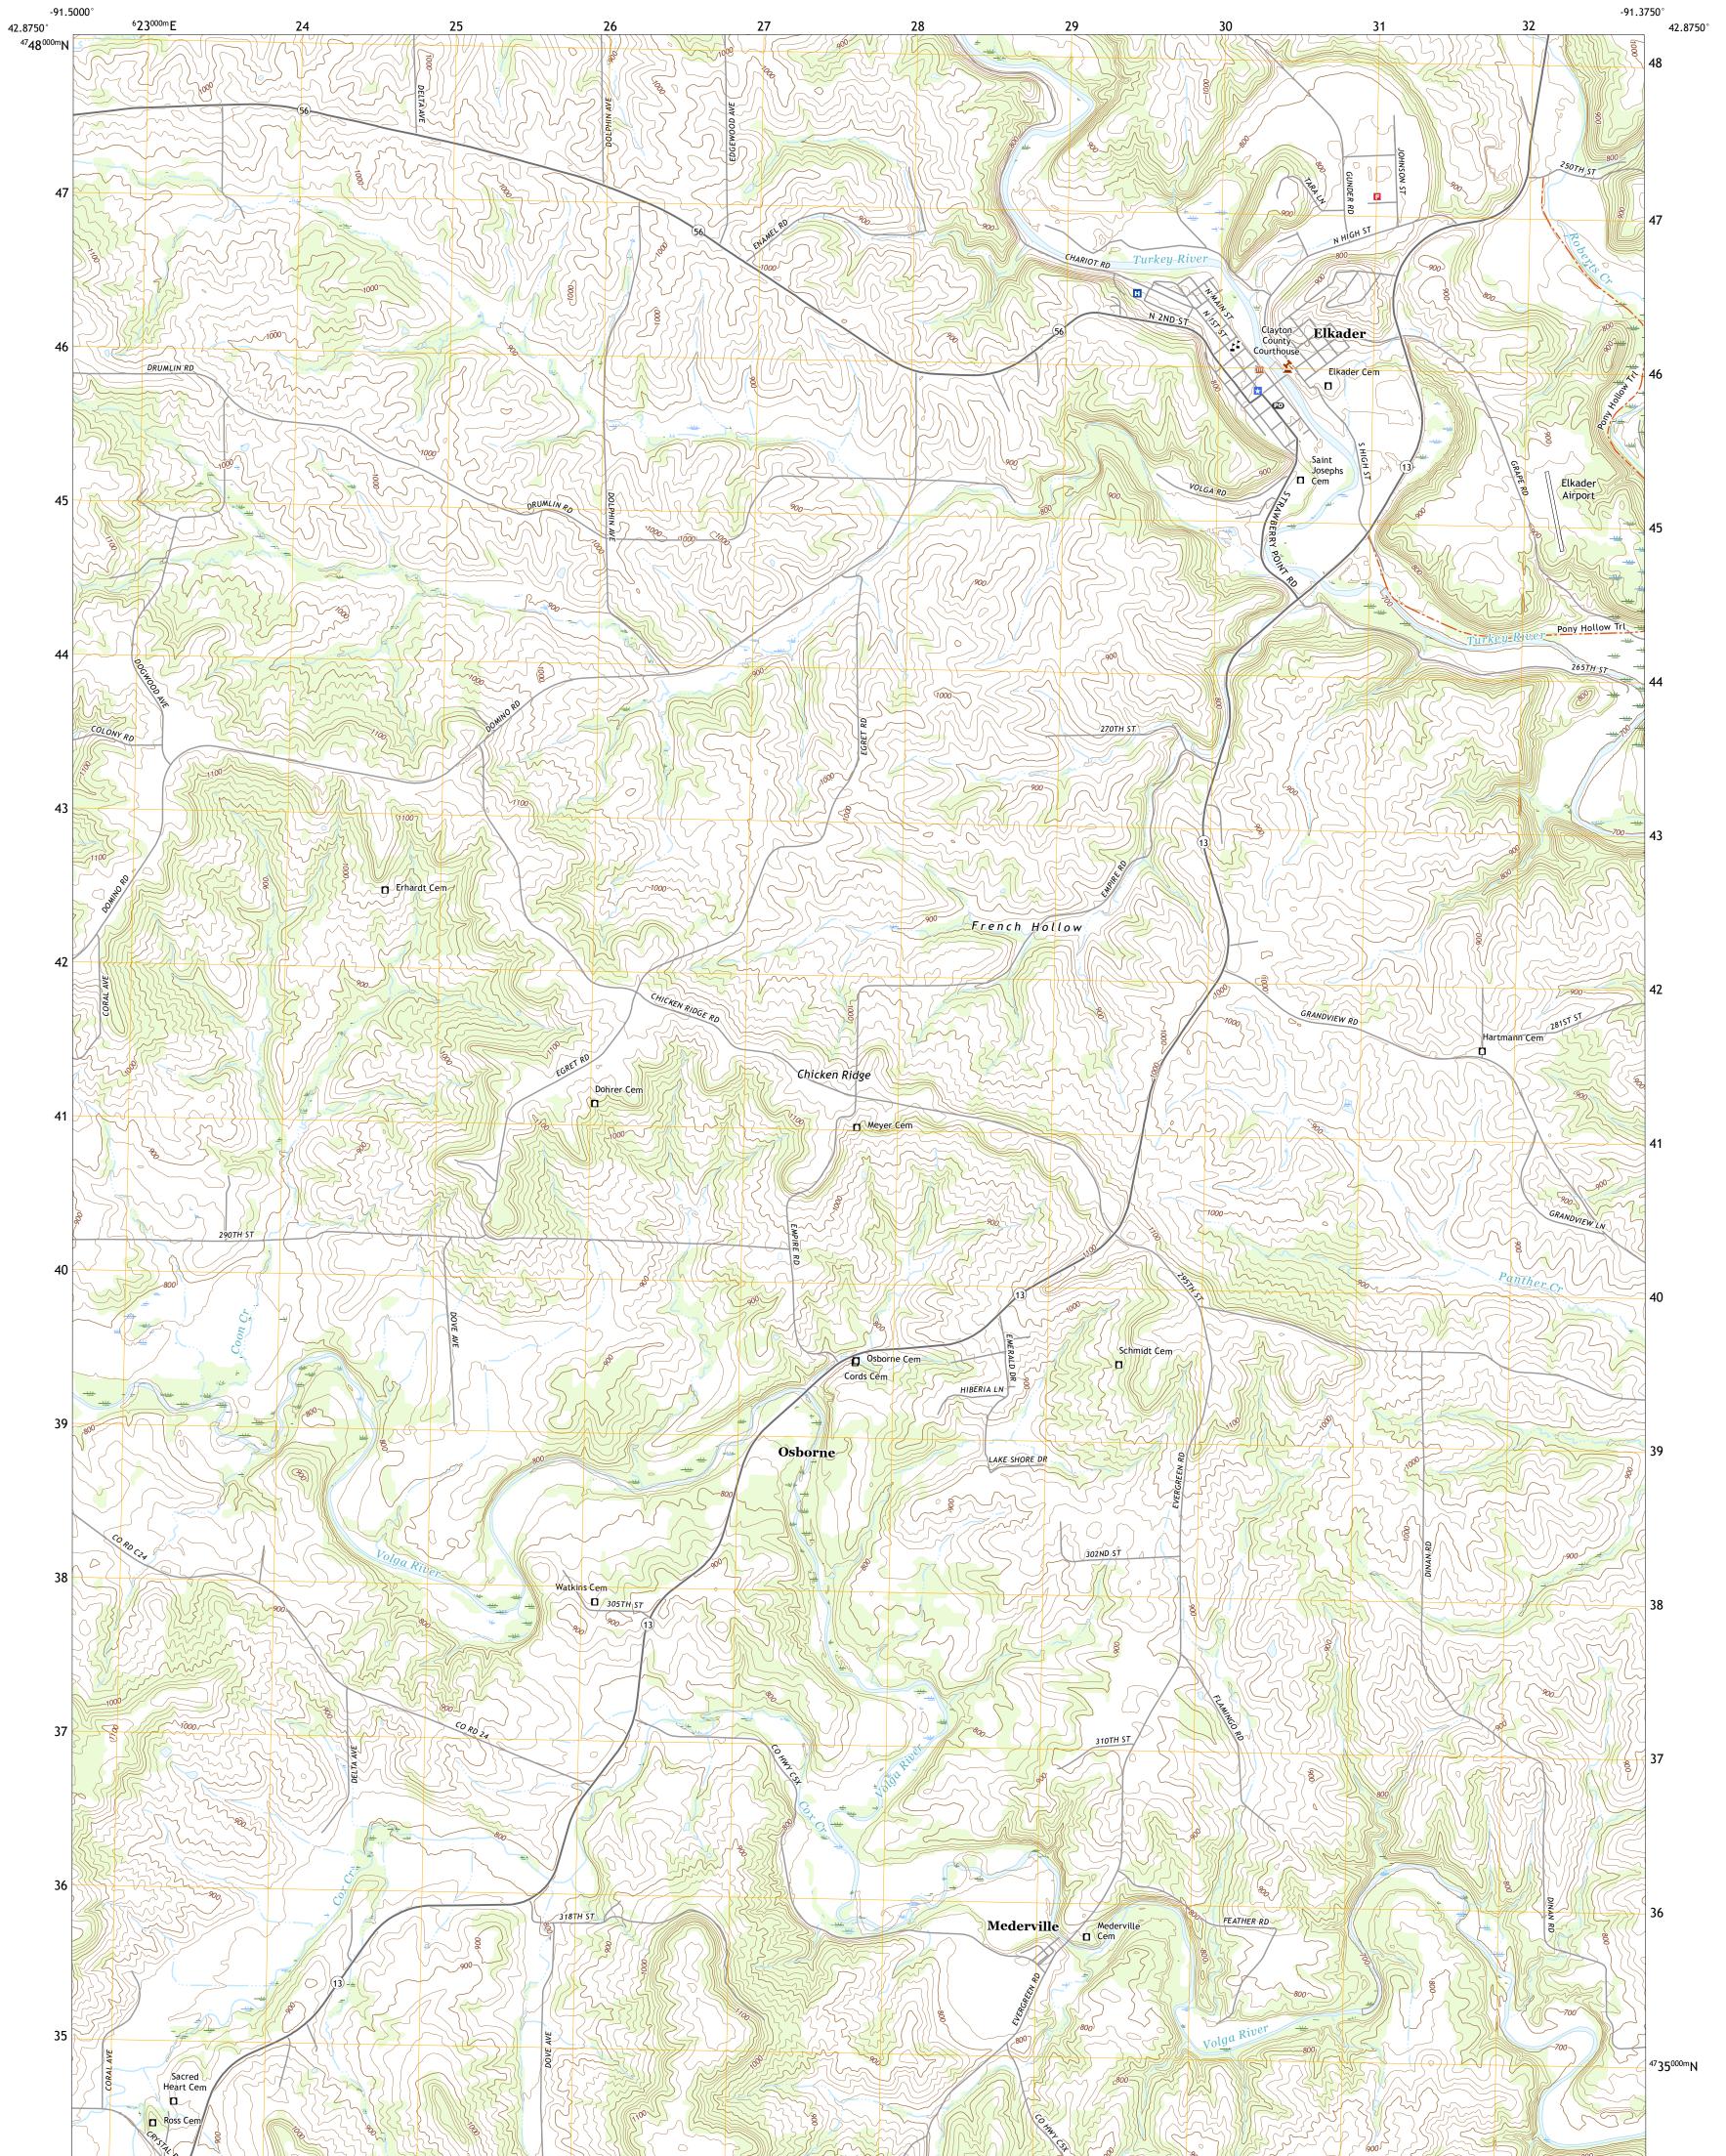

## U.S. DEPARTMENT OF THE INTERIOR U.S. GEOLOGICAL SURVEY

ELKADER QUADRANGLE IOWA - CLAYTON COUNTY 7.5-MINUTE SERIES

Produced by the United States Geological Survey North American Datum of 1983 (NAD83) World Geodetic System of 1984 (WGS84). Projection and 1 000-meter grid:Universal Transverse Mercator, Zone 15T This map is not a legal document. Boundaries may be generalized for this map scale. Private lands within government reservations may not be shown. Obtain permission before entering private lands.

Imagery......NAIP, August 2017 - October 2017 Roads......GNIS, 1979 - 2021 Hydrography......GNIS, 1979 - 2021 Hydrography......National Hydrography Dataset, 2006 - 2018 Contours.....National Elevation Dataset, 1999 Boundaries.....Multiple sources; see metadata file 2019 - 2021 Public Land Survey System......BLM, 2020 Wetlands......BLM, 2020