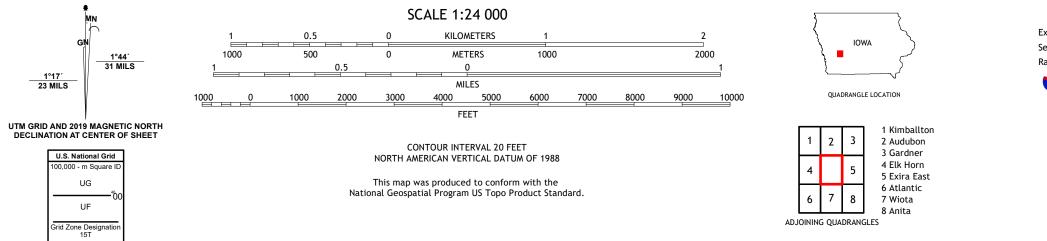

1°17´ 23 MILS

ROAD CLASSIFICATION Local Connector Expressway Local Road Secondary Hwy 🗕 \_\_\_\_\_ Ramp 4WD \_\_\_\_\_ US Route State Route 🛑 Interstate Route

EXIRA WEST, IA

2022