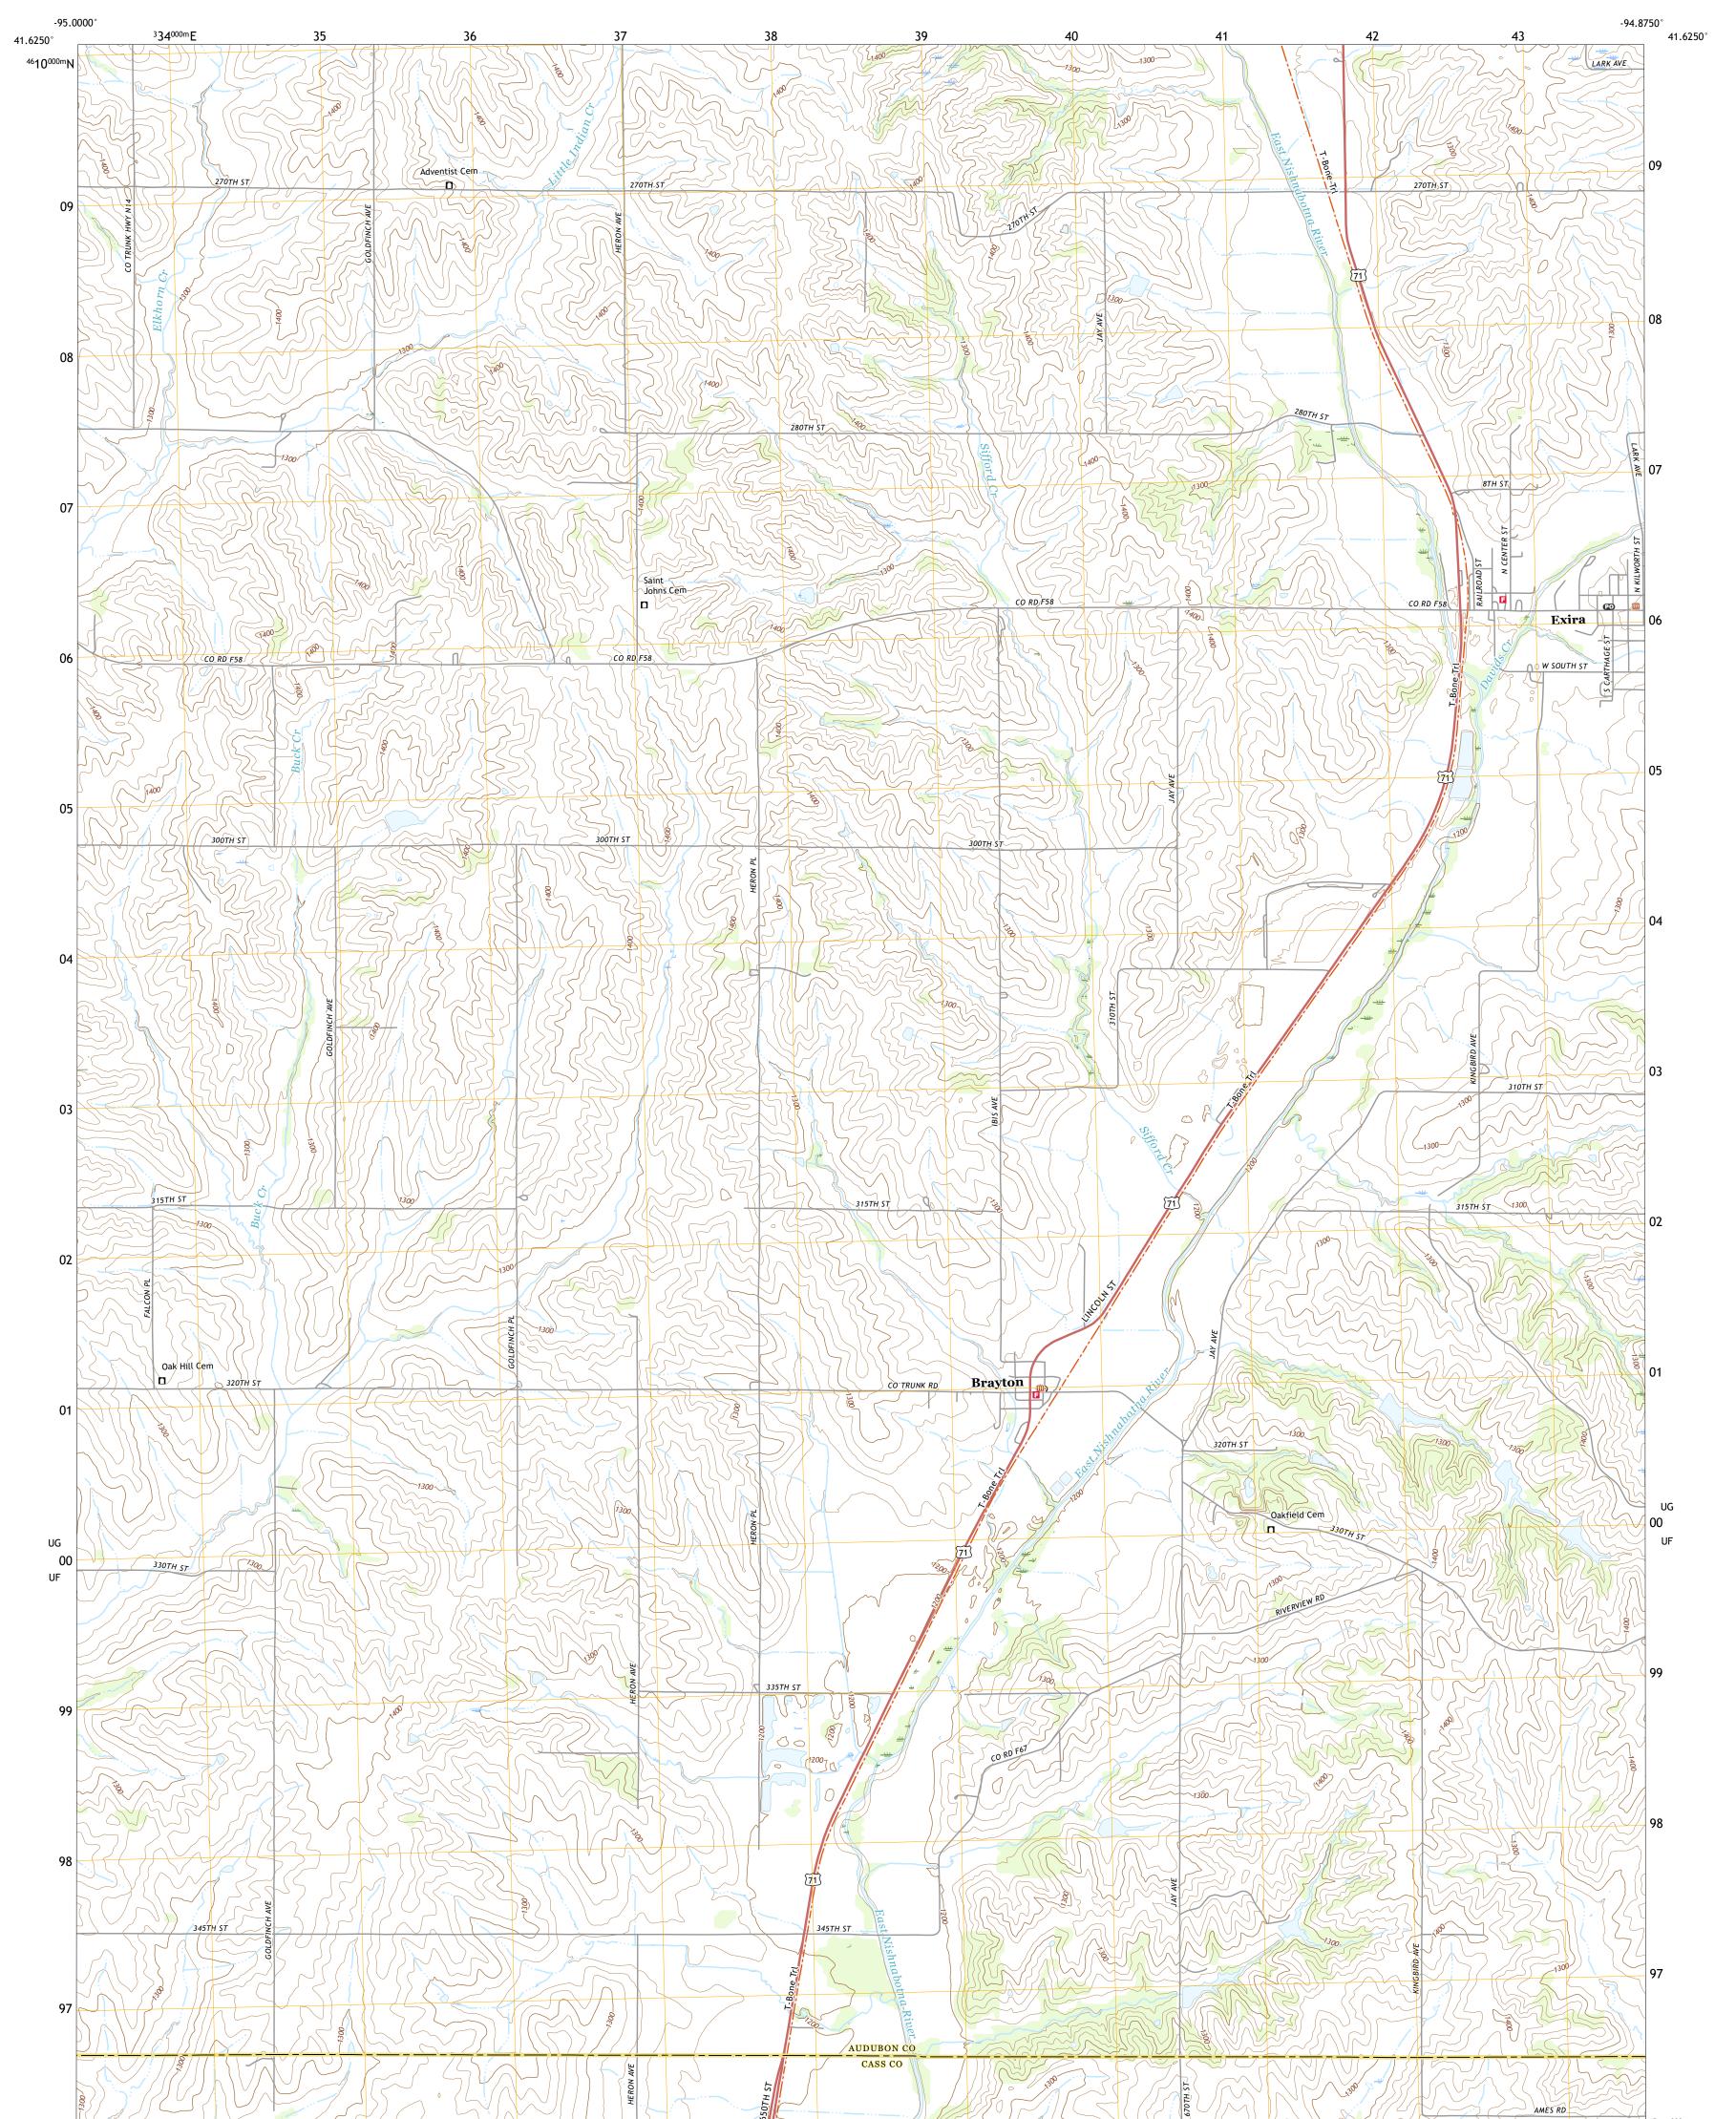

## U.S. DEPARTMENT OF THE INTERIOR U.S. GEOLOGICAL SURVEY

EXIRA WEST QUADRANGLE IOWA 7.5-MINUTE SERIES

Produced by the United States Geological Survey North American Datum of 1983 (NAD83) World Geodetic System of 1984 (WGS84). Projection and 1 000-meter grid:Universal Transverse Mercator, Zone 15T This map is not a legal document. Boundaries may be generalized for this map scale. Private lands within government reservations may not be shown. Obtain permission before entering private lands.