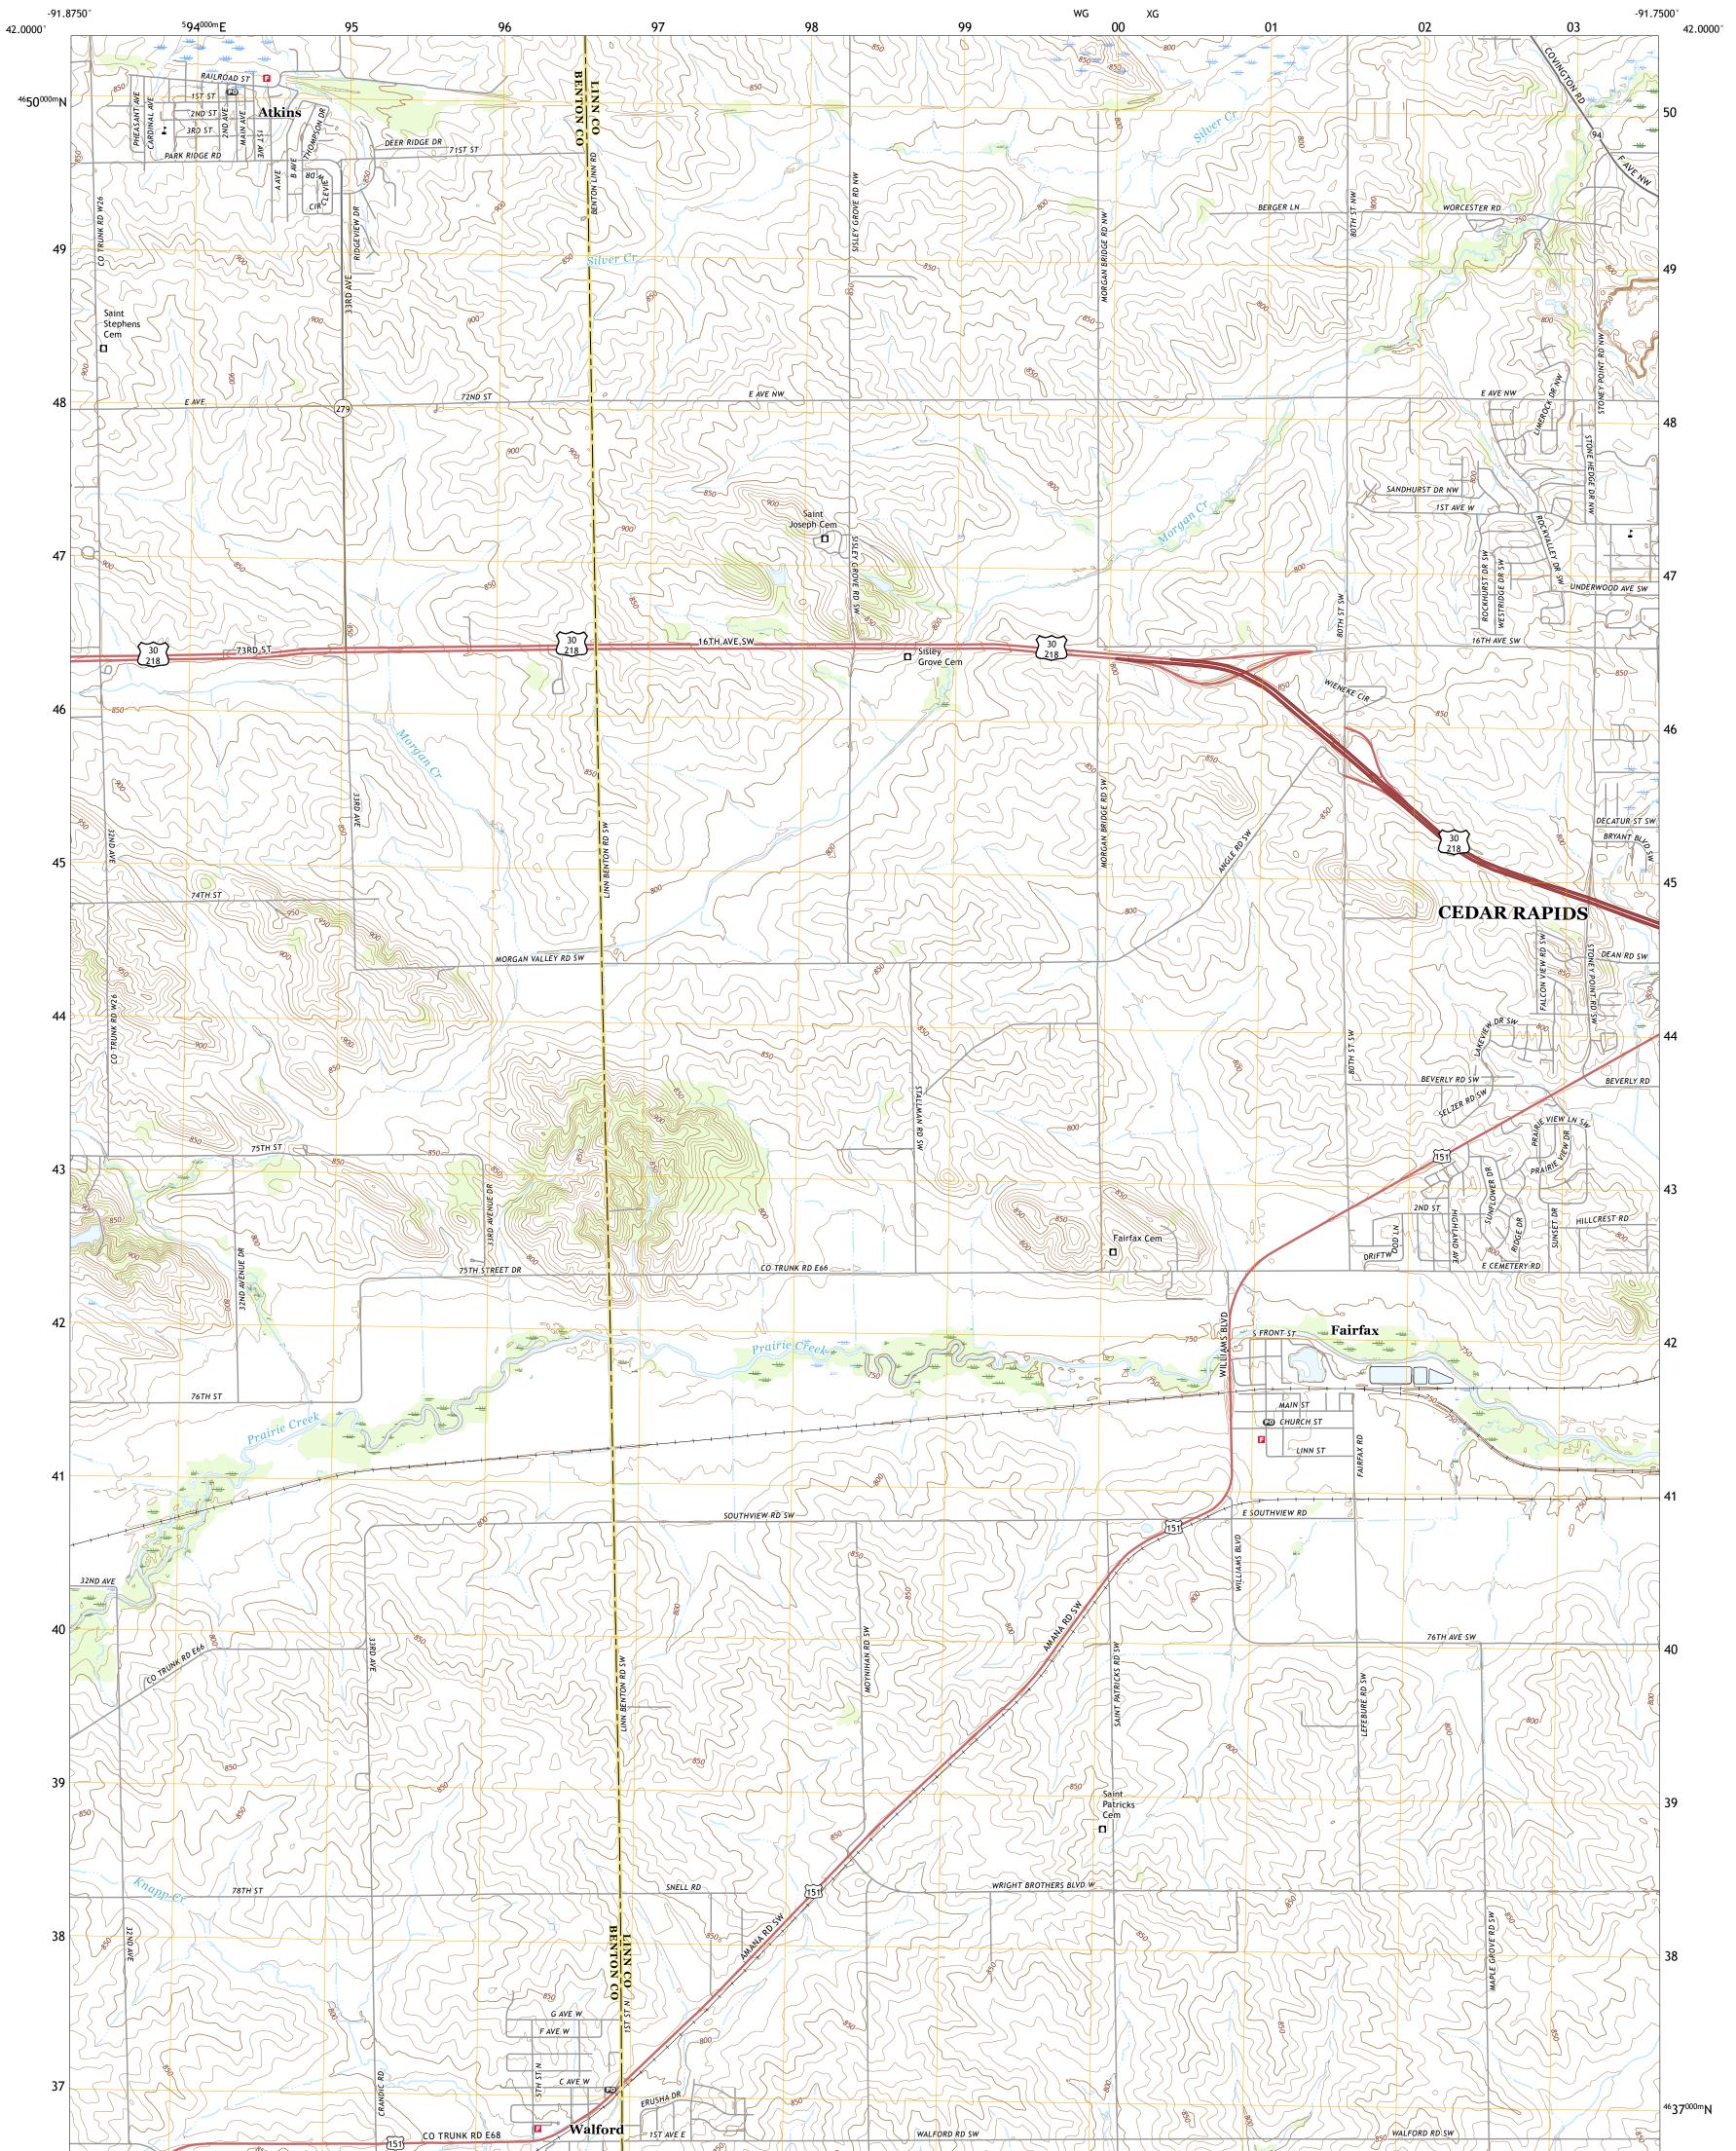

## U.S. DEPARTMENT OF THE INTERIOR U.S. GEOLOGICAL SURVEY

FAIRFAX QUADRANGLE IOWA 7.5-MINUTE SERIES

Produced by the United States Geological Survey North American Datum of 1983 (NAD83) World Geodetic System of 1984 (WGS84). Projection and 1 000-meter grid:Universal Transverse Mercator, Zone 15T This map is not a legal document. Boundaries may be generalized for this map scale. Private lands within government reservations may not be shown. Obtain permission before entering private lands.

Imagery......NAIP, August 2017 - October 2017Roads......NAIP, August 2017 - October 2017Roads......NaitonalNydrography.....NationalHydrographyDataset, 2006Contours......NationalElevationDataset, 1999Boundaries......Multiple sources; see metadata file 2016 - 2017PublicLandSurveySystem.......BLM, 2017Wetlands......FWSNationalWetlandsInventory2002