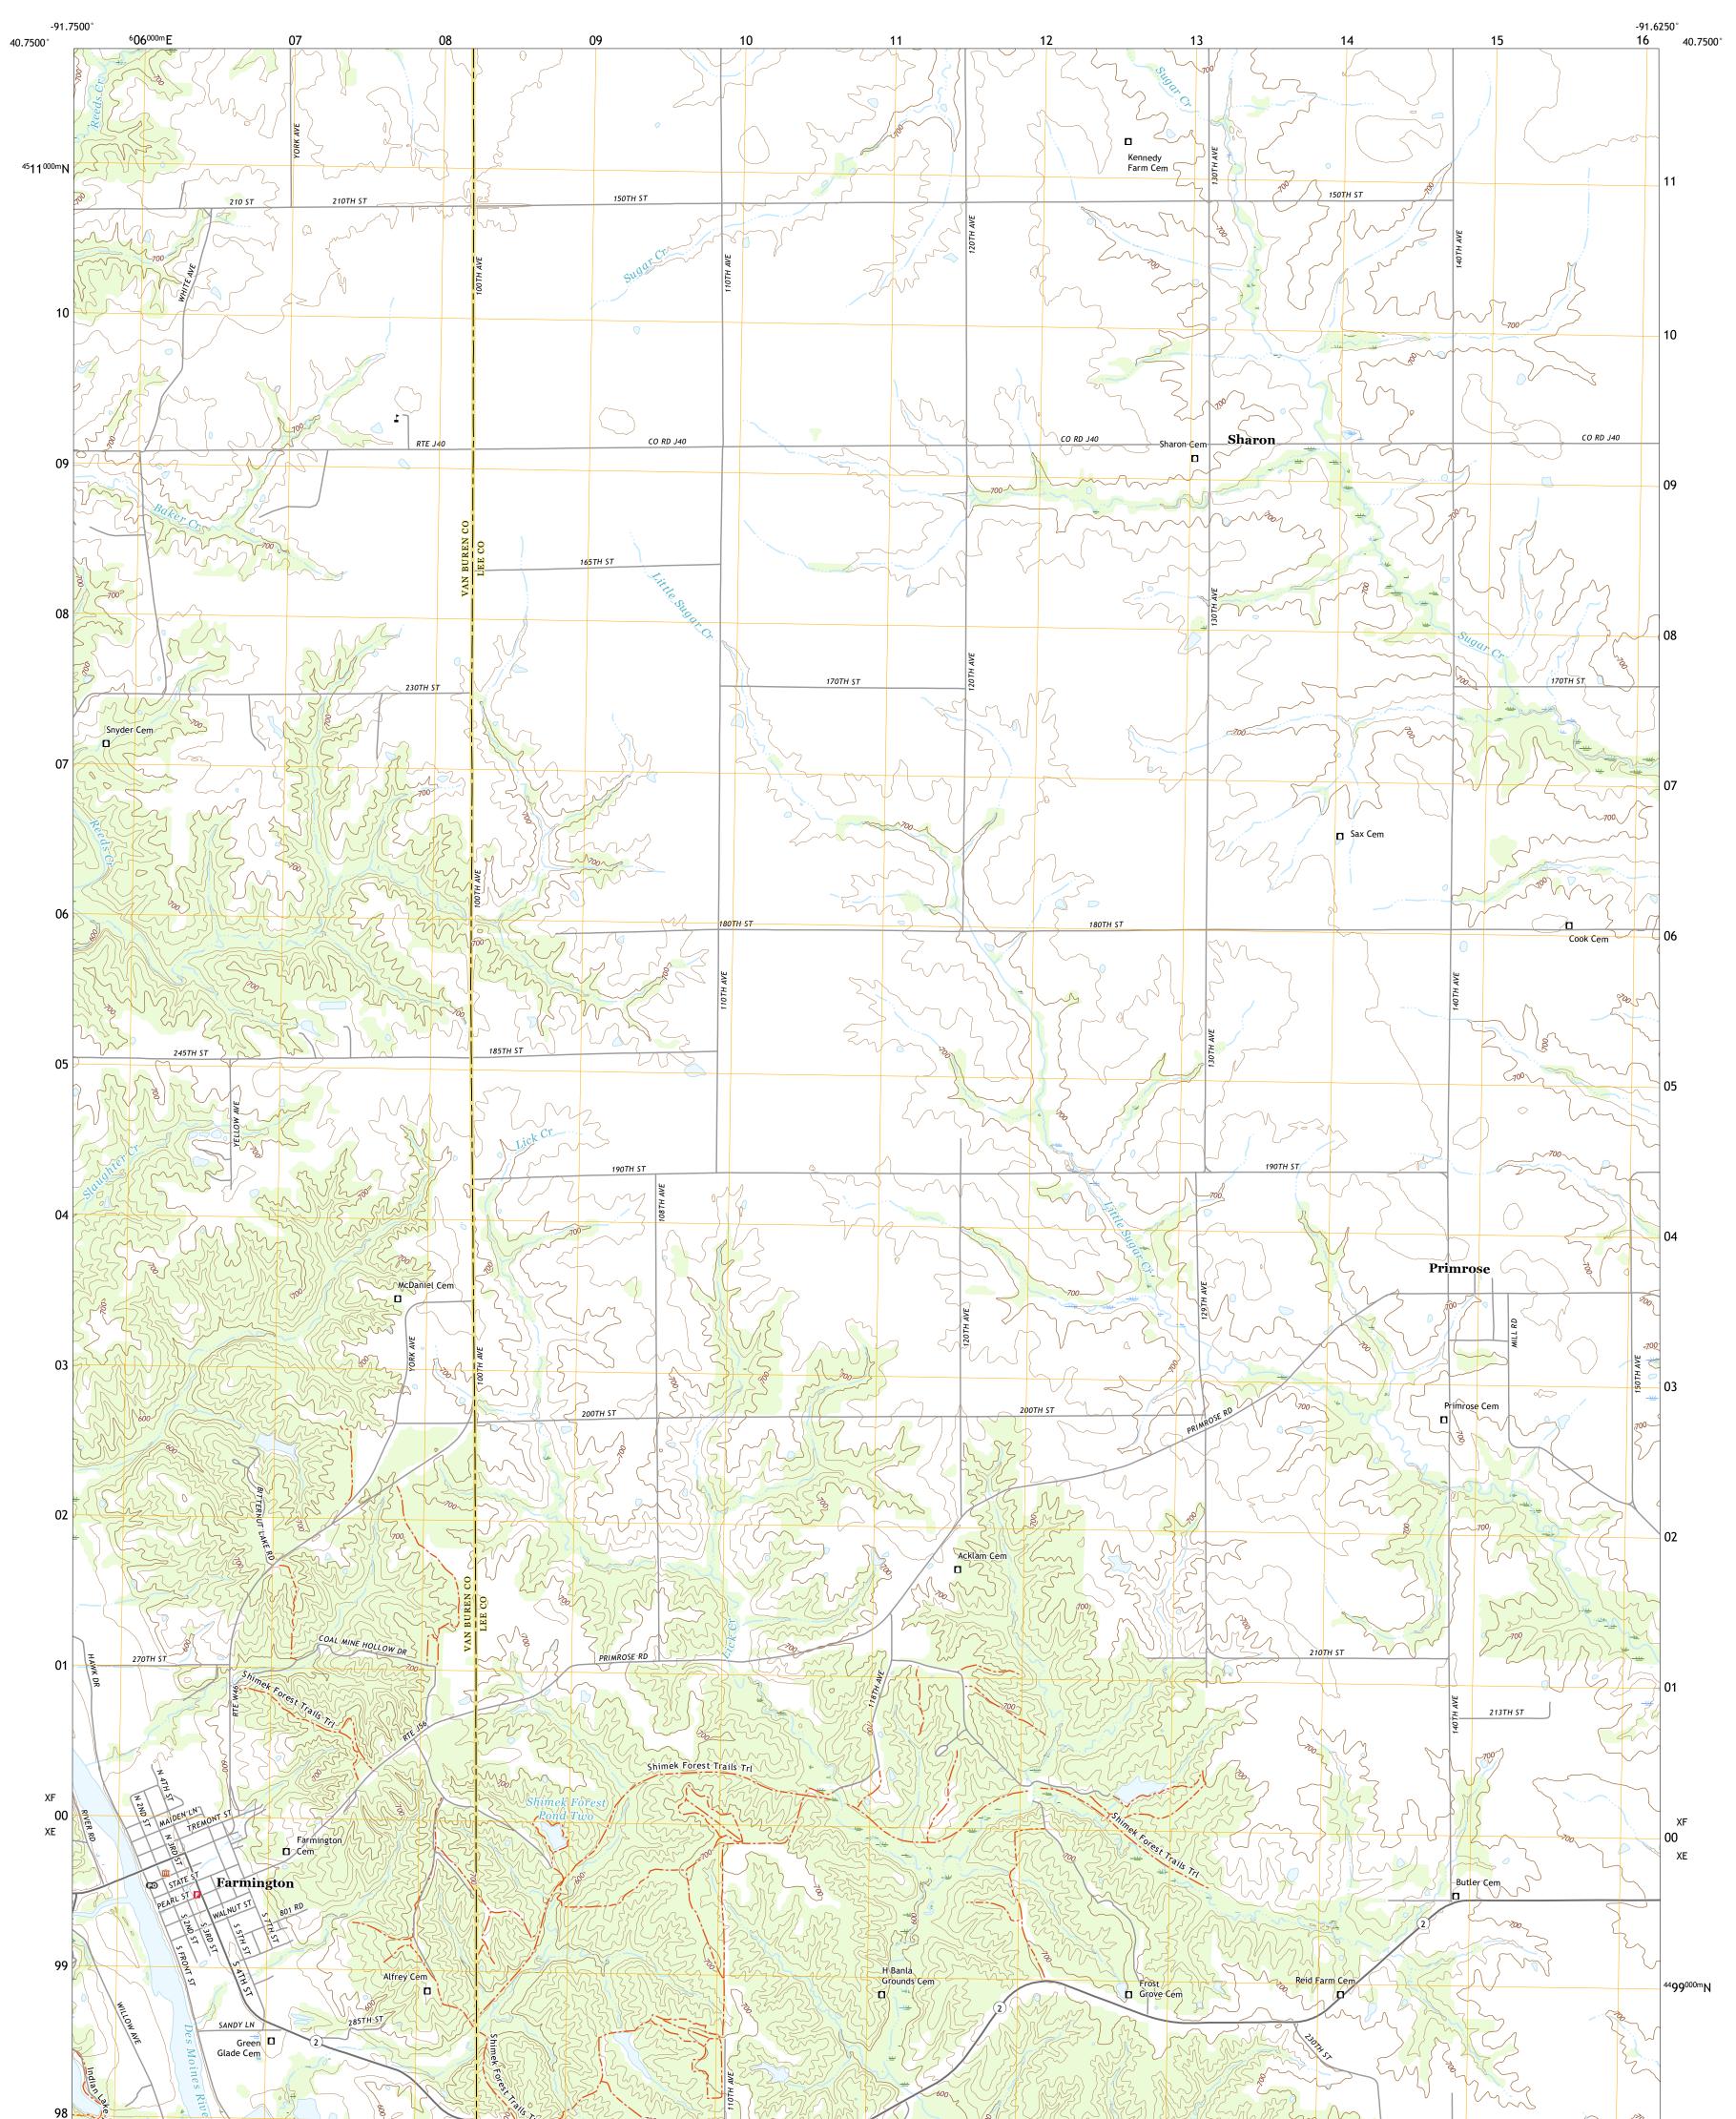

FARMINGTON QUADRANGLE

IOWA 7.5-MINUTE SERIES

The National Map US Topo

Produced by the United States Geological Survey North American Datum of 1983 (NAD83) World Geodetic System of 1984 (WGS84). Projection and 1 000-meter grid:Universal Transverse Mercator, Zone 15T This map is not a legal document. Boundaries may be generalized for this map scale. Private lands within government reservations may not be shown. Obtain permission before entering private lands.

 Imagery......NAIP, August 2017 - October 2017

 Roads......NAIP, August 2017 - October 2017

 Roads......National U.S. Census Bureau, 2015

 Names......GNIS, 1979 - 2021

 Hydrography......National Hydrography Dataset, 2006 - 2018

 Contours.....National Elevation Dataset, 2006

 Boundaries......Multiple sources; see metadata file 2019 - 2021

 Public Land Survey System.......BLM, 2020

 Wetlands.....FWS National Wetlands Inventory Not Available