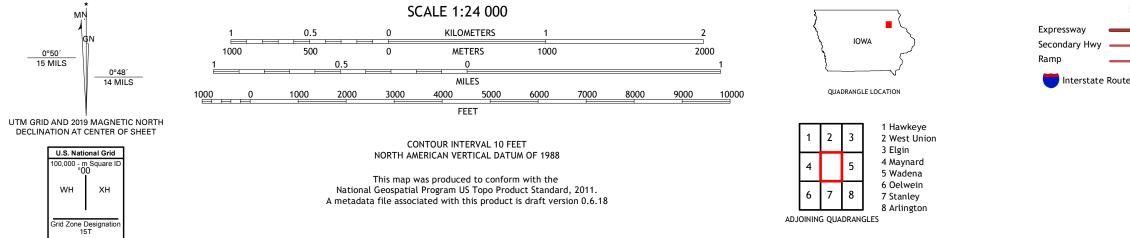

ROAD CLASSIFICATION Local Connector Local Road \_\_\_\_\_ 4WD US Route State Route lnterstate Route