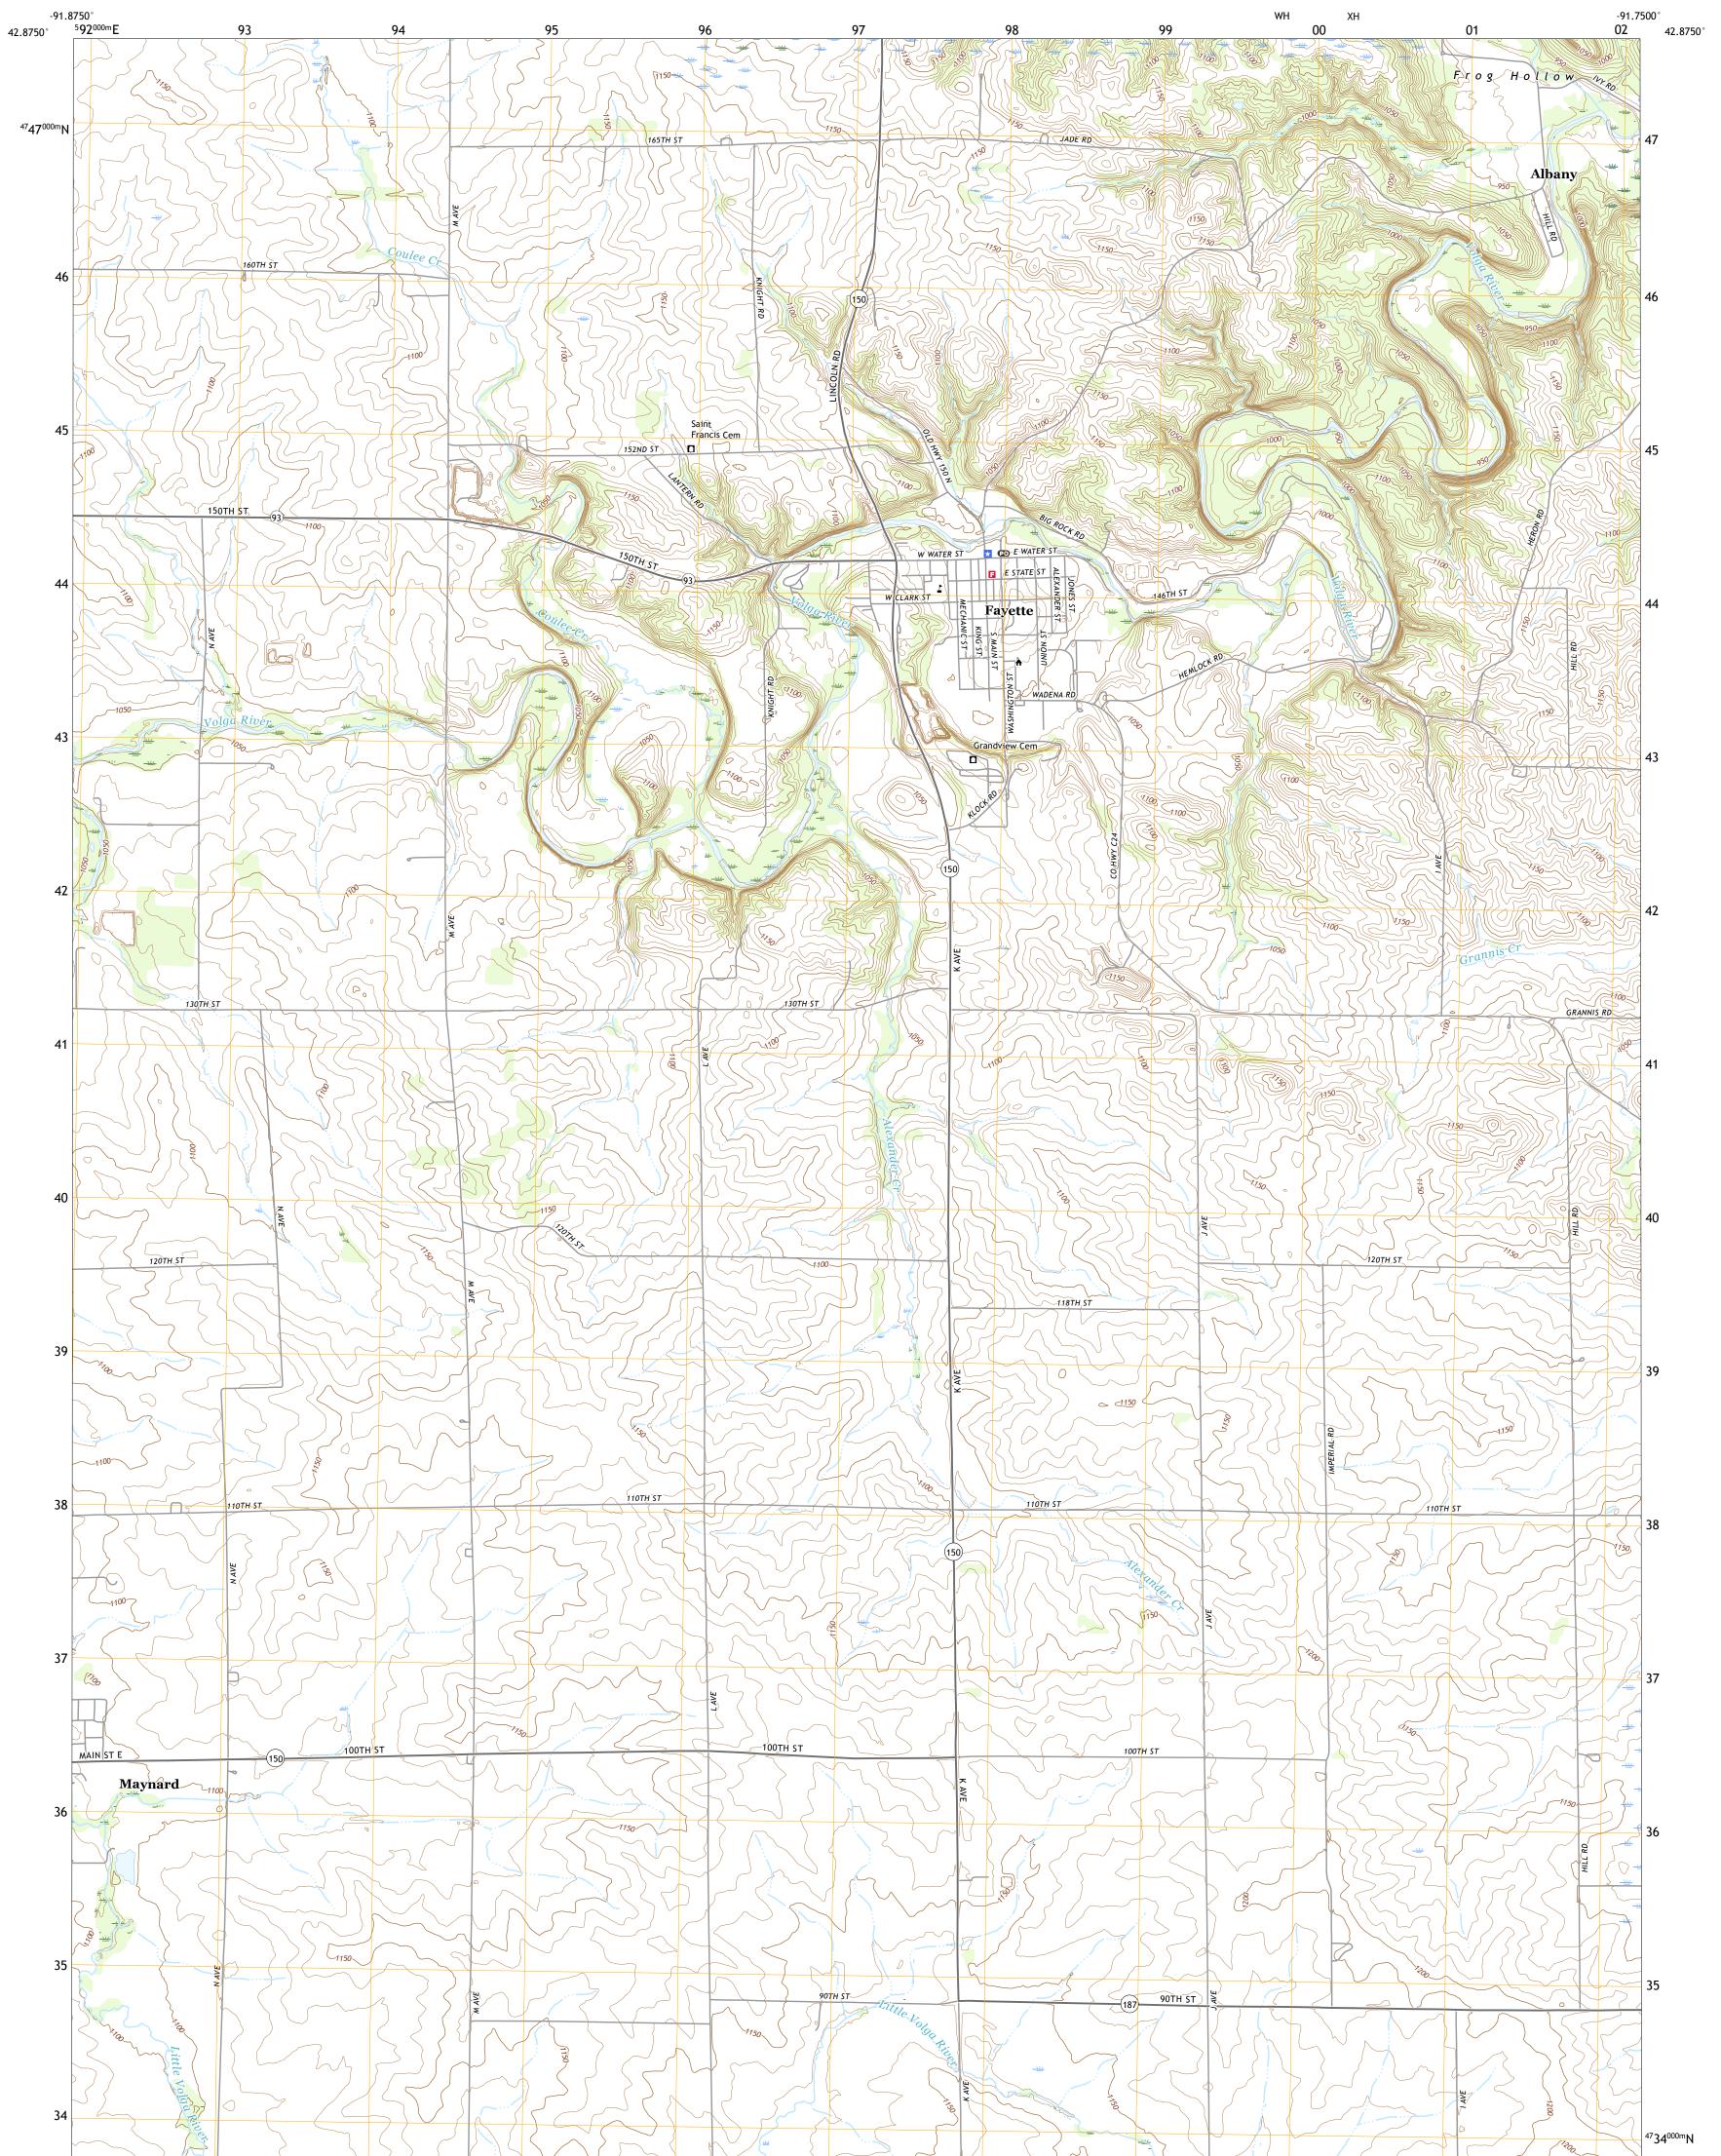

## The National Map US Topo

FAYETTE QUADRANGLE IOWA - FAYETTE COUNTY 7.5-MINUTE SERIES

Produced by the United States Geological Survey North American Datum of 1983 (NAD83) World Geodetic System of 1984 (WGS84). Projection and 1 000-meter grid:Universal Transverse Mercator, Zone 15T This map is not a legal document. Boundaries may be generalized for this map scale. Private lands within government reservations may not be shown. Obtain permission before entering private lands.