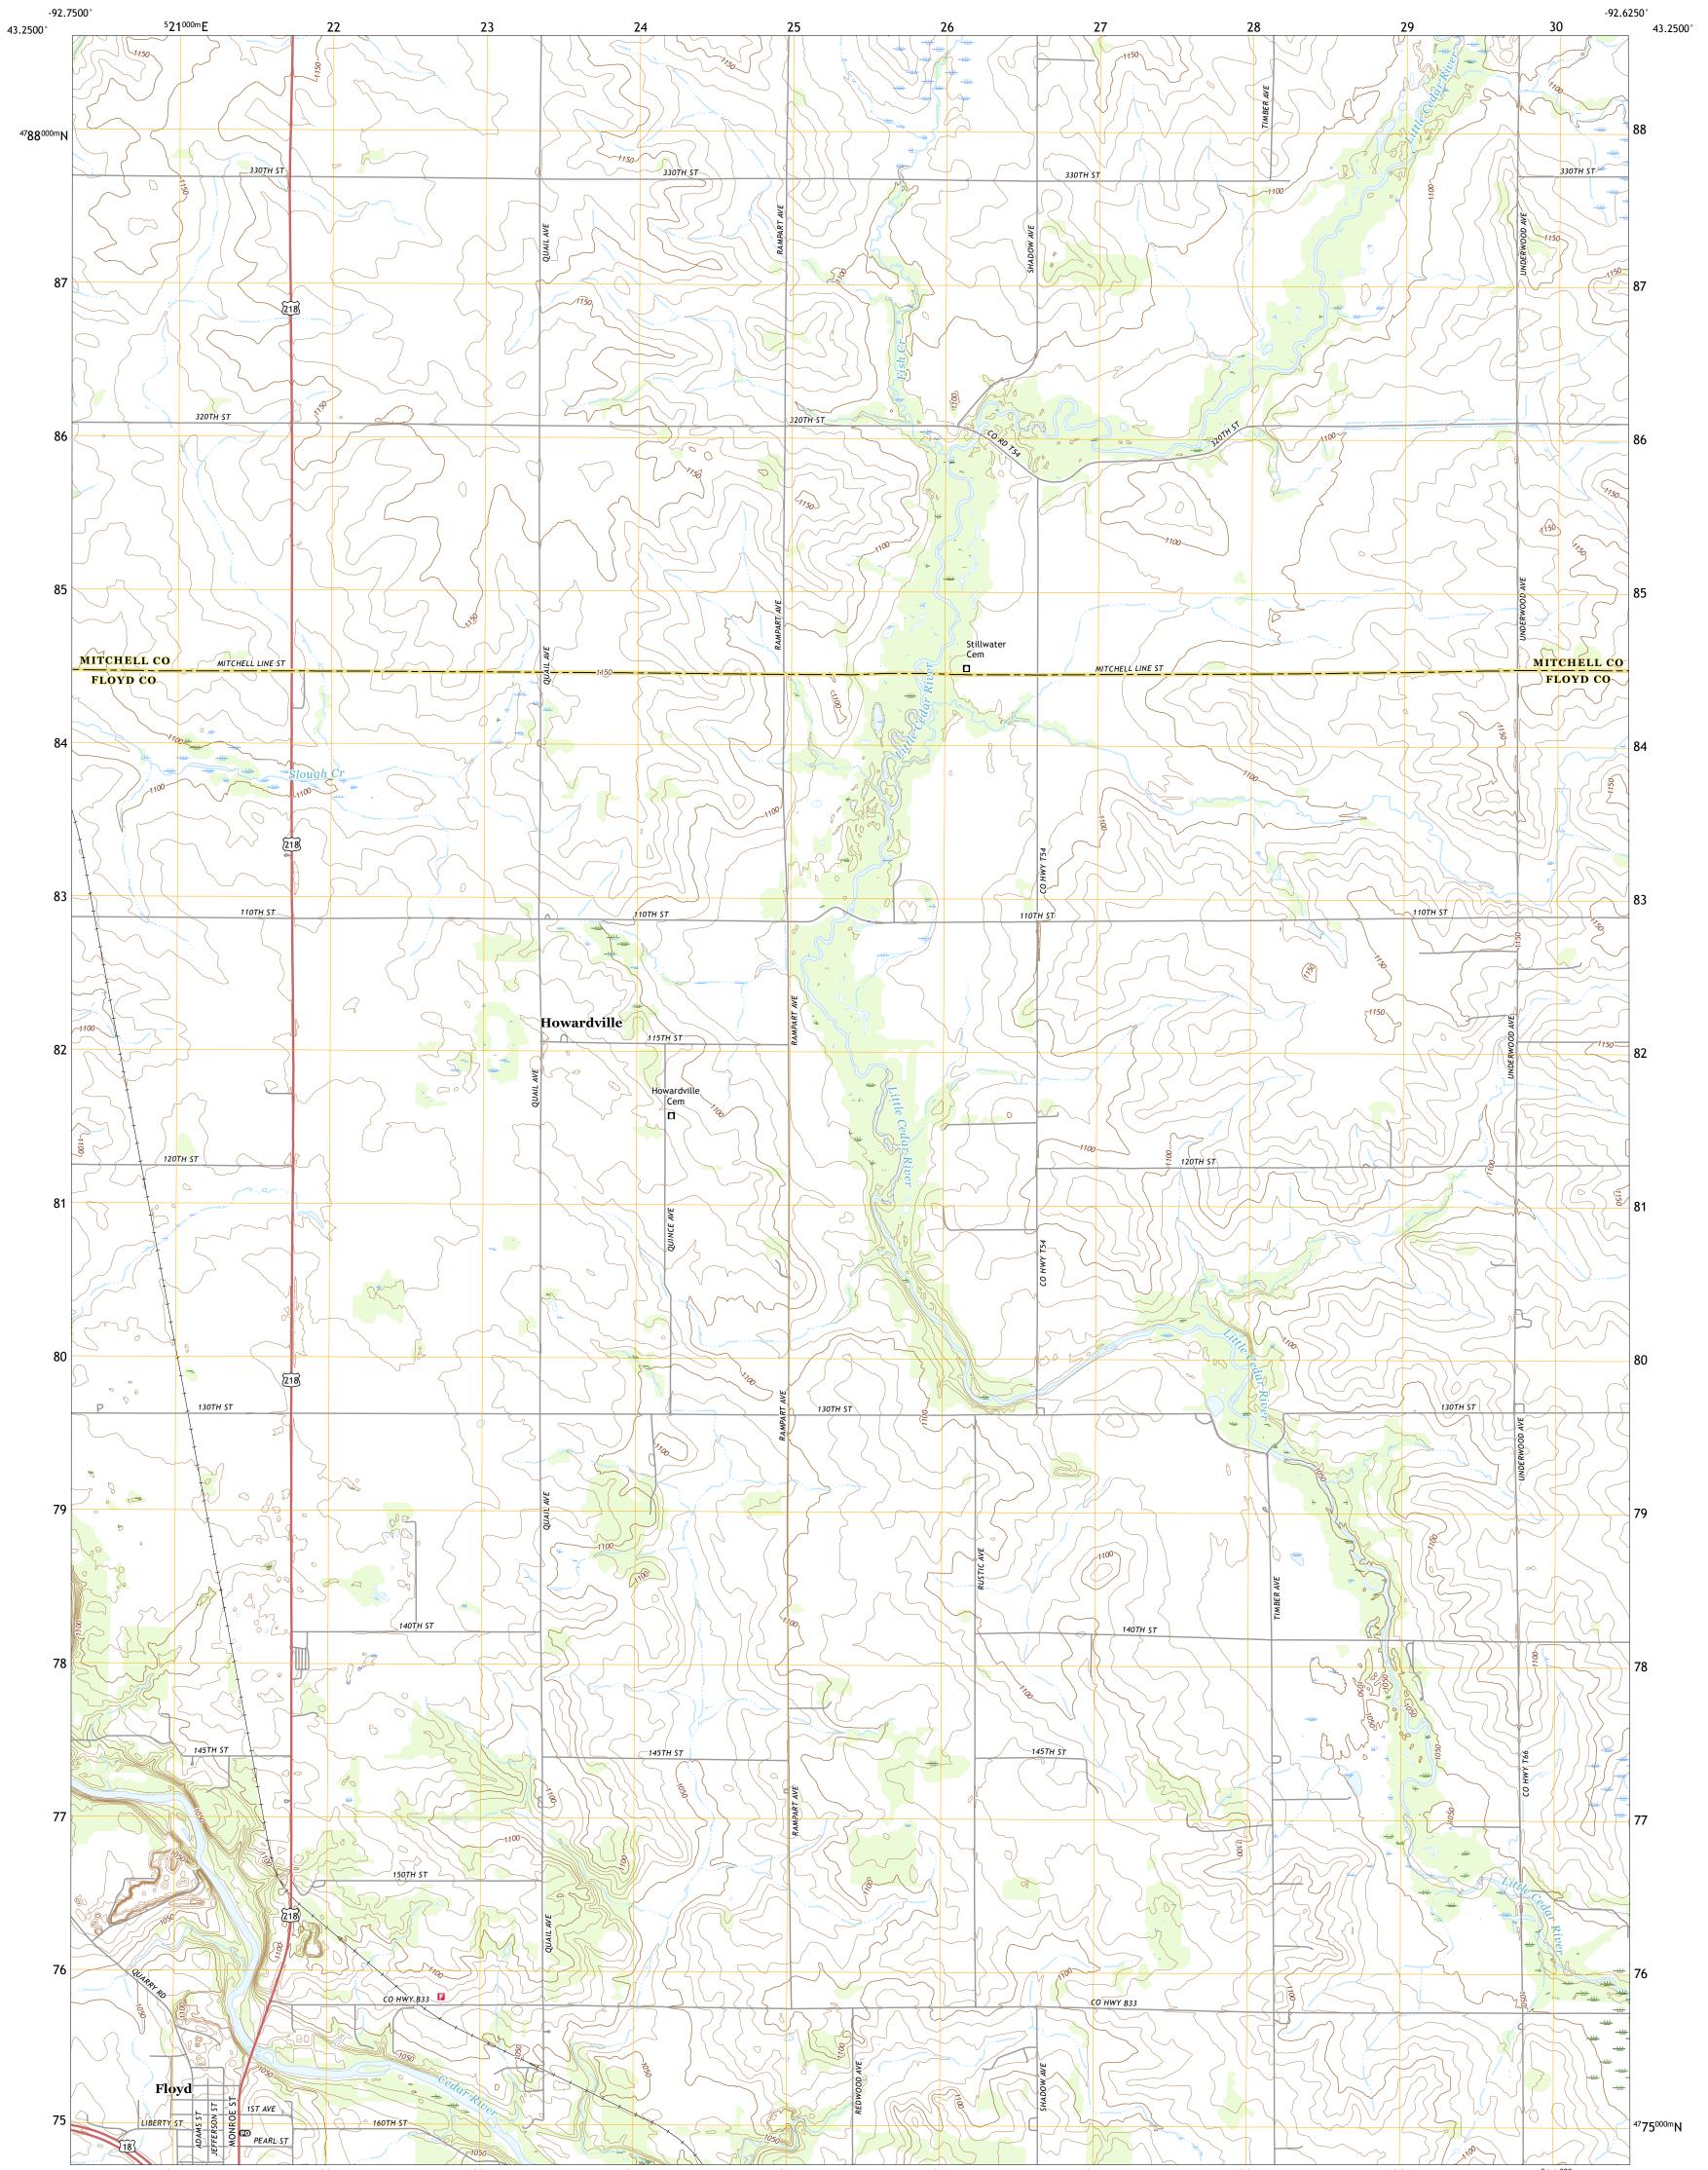

## U.S. DEPARTMENT OF THE INTERIOR U.S. GEOLOGICAL SURVEY

FLOYD QUADRANGLE IOWA 7.5-MINUTE SERIES

Produced by the United States Geological Survey North American Datum of 1983 (NAD83) World Geodetic System of 1984 (WGS84). Projection and 1 000-meter grid:Universal Transverse Mercator, Zone 15T This map is not a legal document. Boundaries may be generalized for this map scale. Private lands within government reservations may not be shown. Obtain permission before entering private lands.