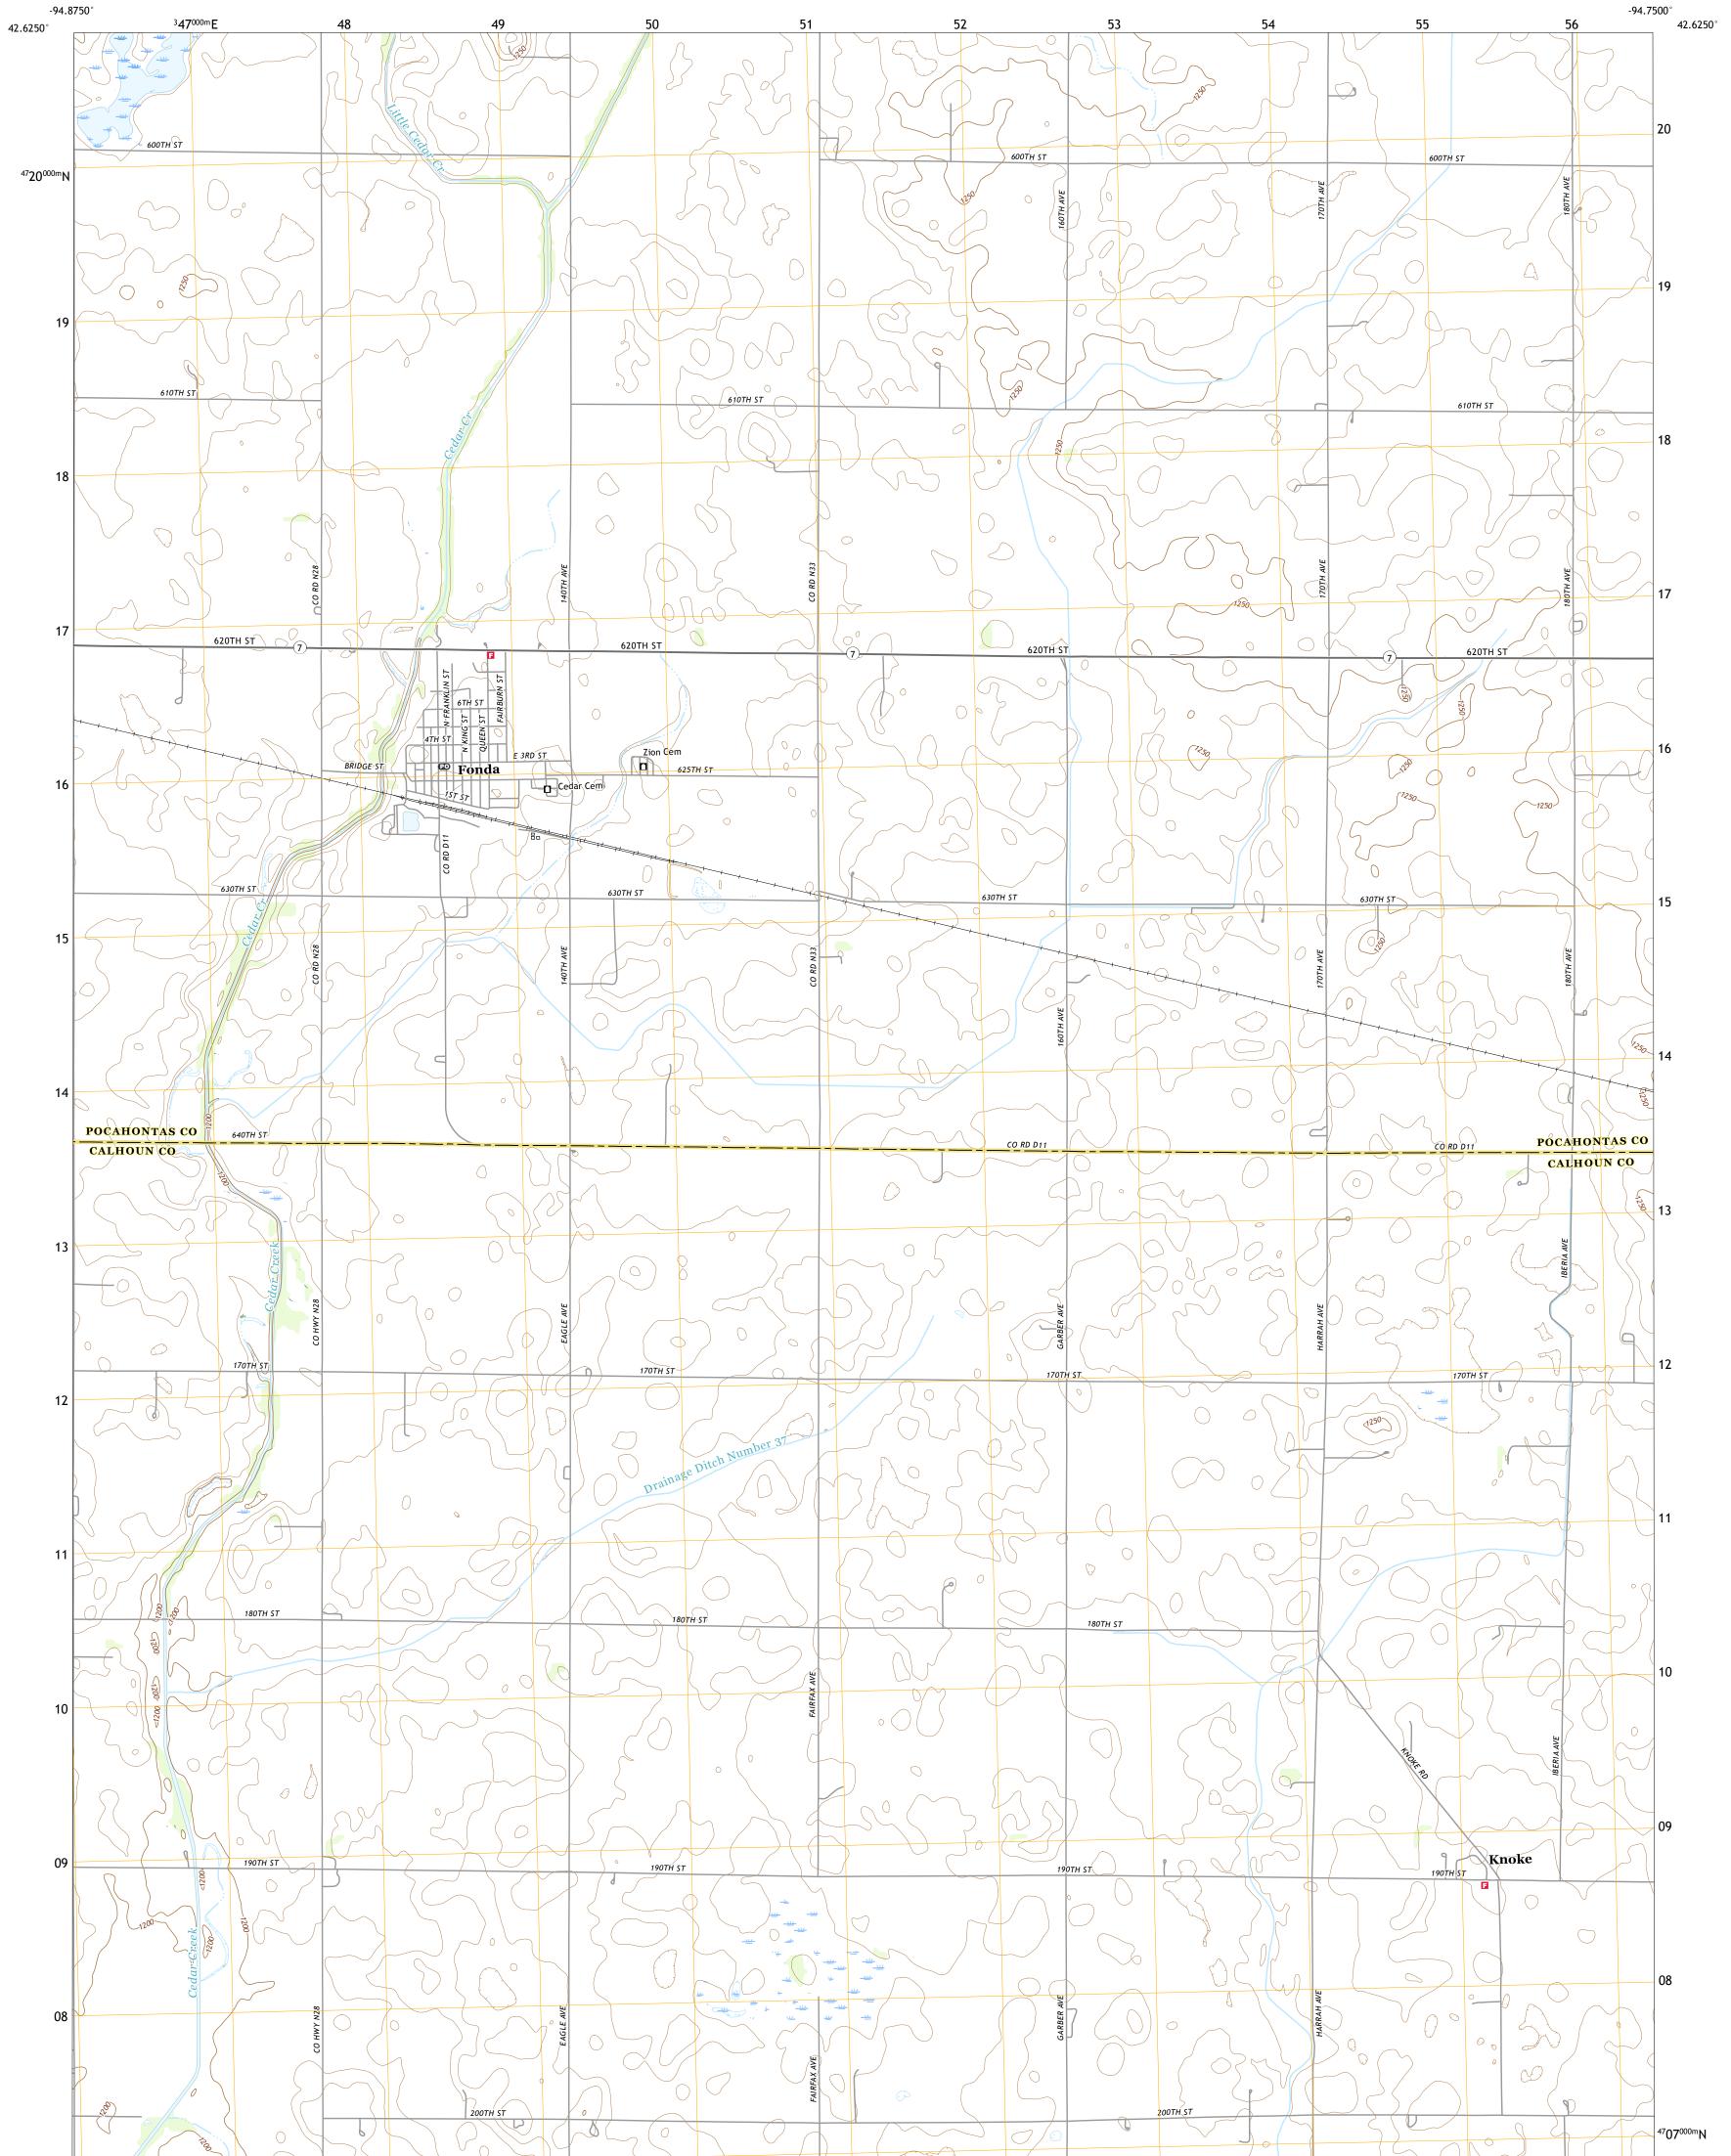

## U.S. DEPARTMENT OF THE INTERIOR U.S. GEOLOGICAL SURVEY

FONDA QUADRANGLE IOWA 7.5-MINUTE SERIES

Produced by the United States Geological Survey North American Datum of 1983 (NAD83) World Geodetic System of 1984 (WGS84). Projection and 1 000-meter grid:Universal Transverse Mercator, Zone 15T This map is not a legal document. Boundaries may be generalized for this map scale. Private lands within government reservations may not be shown. Obtain permission before entering private lands.

Imagery.... Roads..... Names..... ......NAIP, July 2017 - October 2017 U.S. Census Bureau, 2018 .....GNIS, 1979 - 2018 

\_\_\_\_

State Route