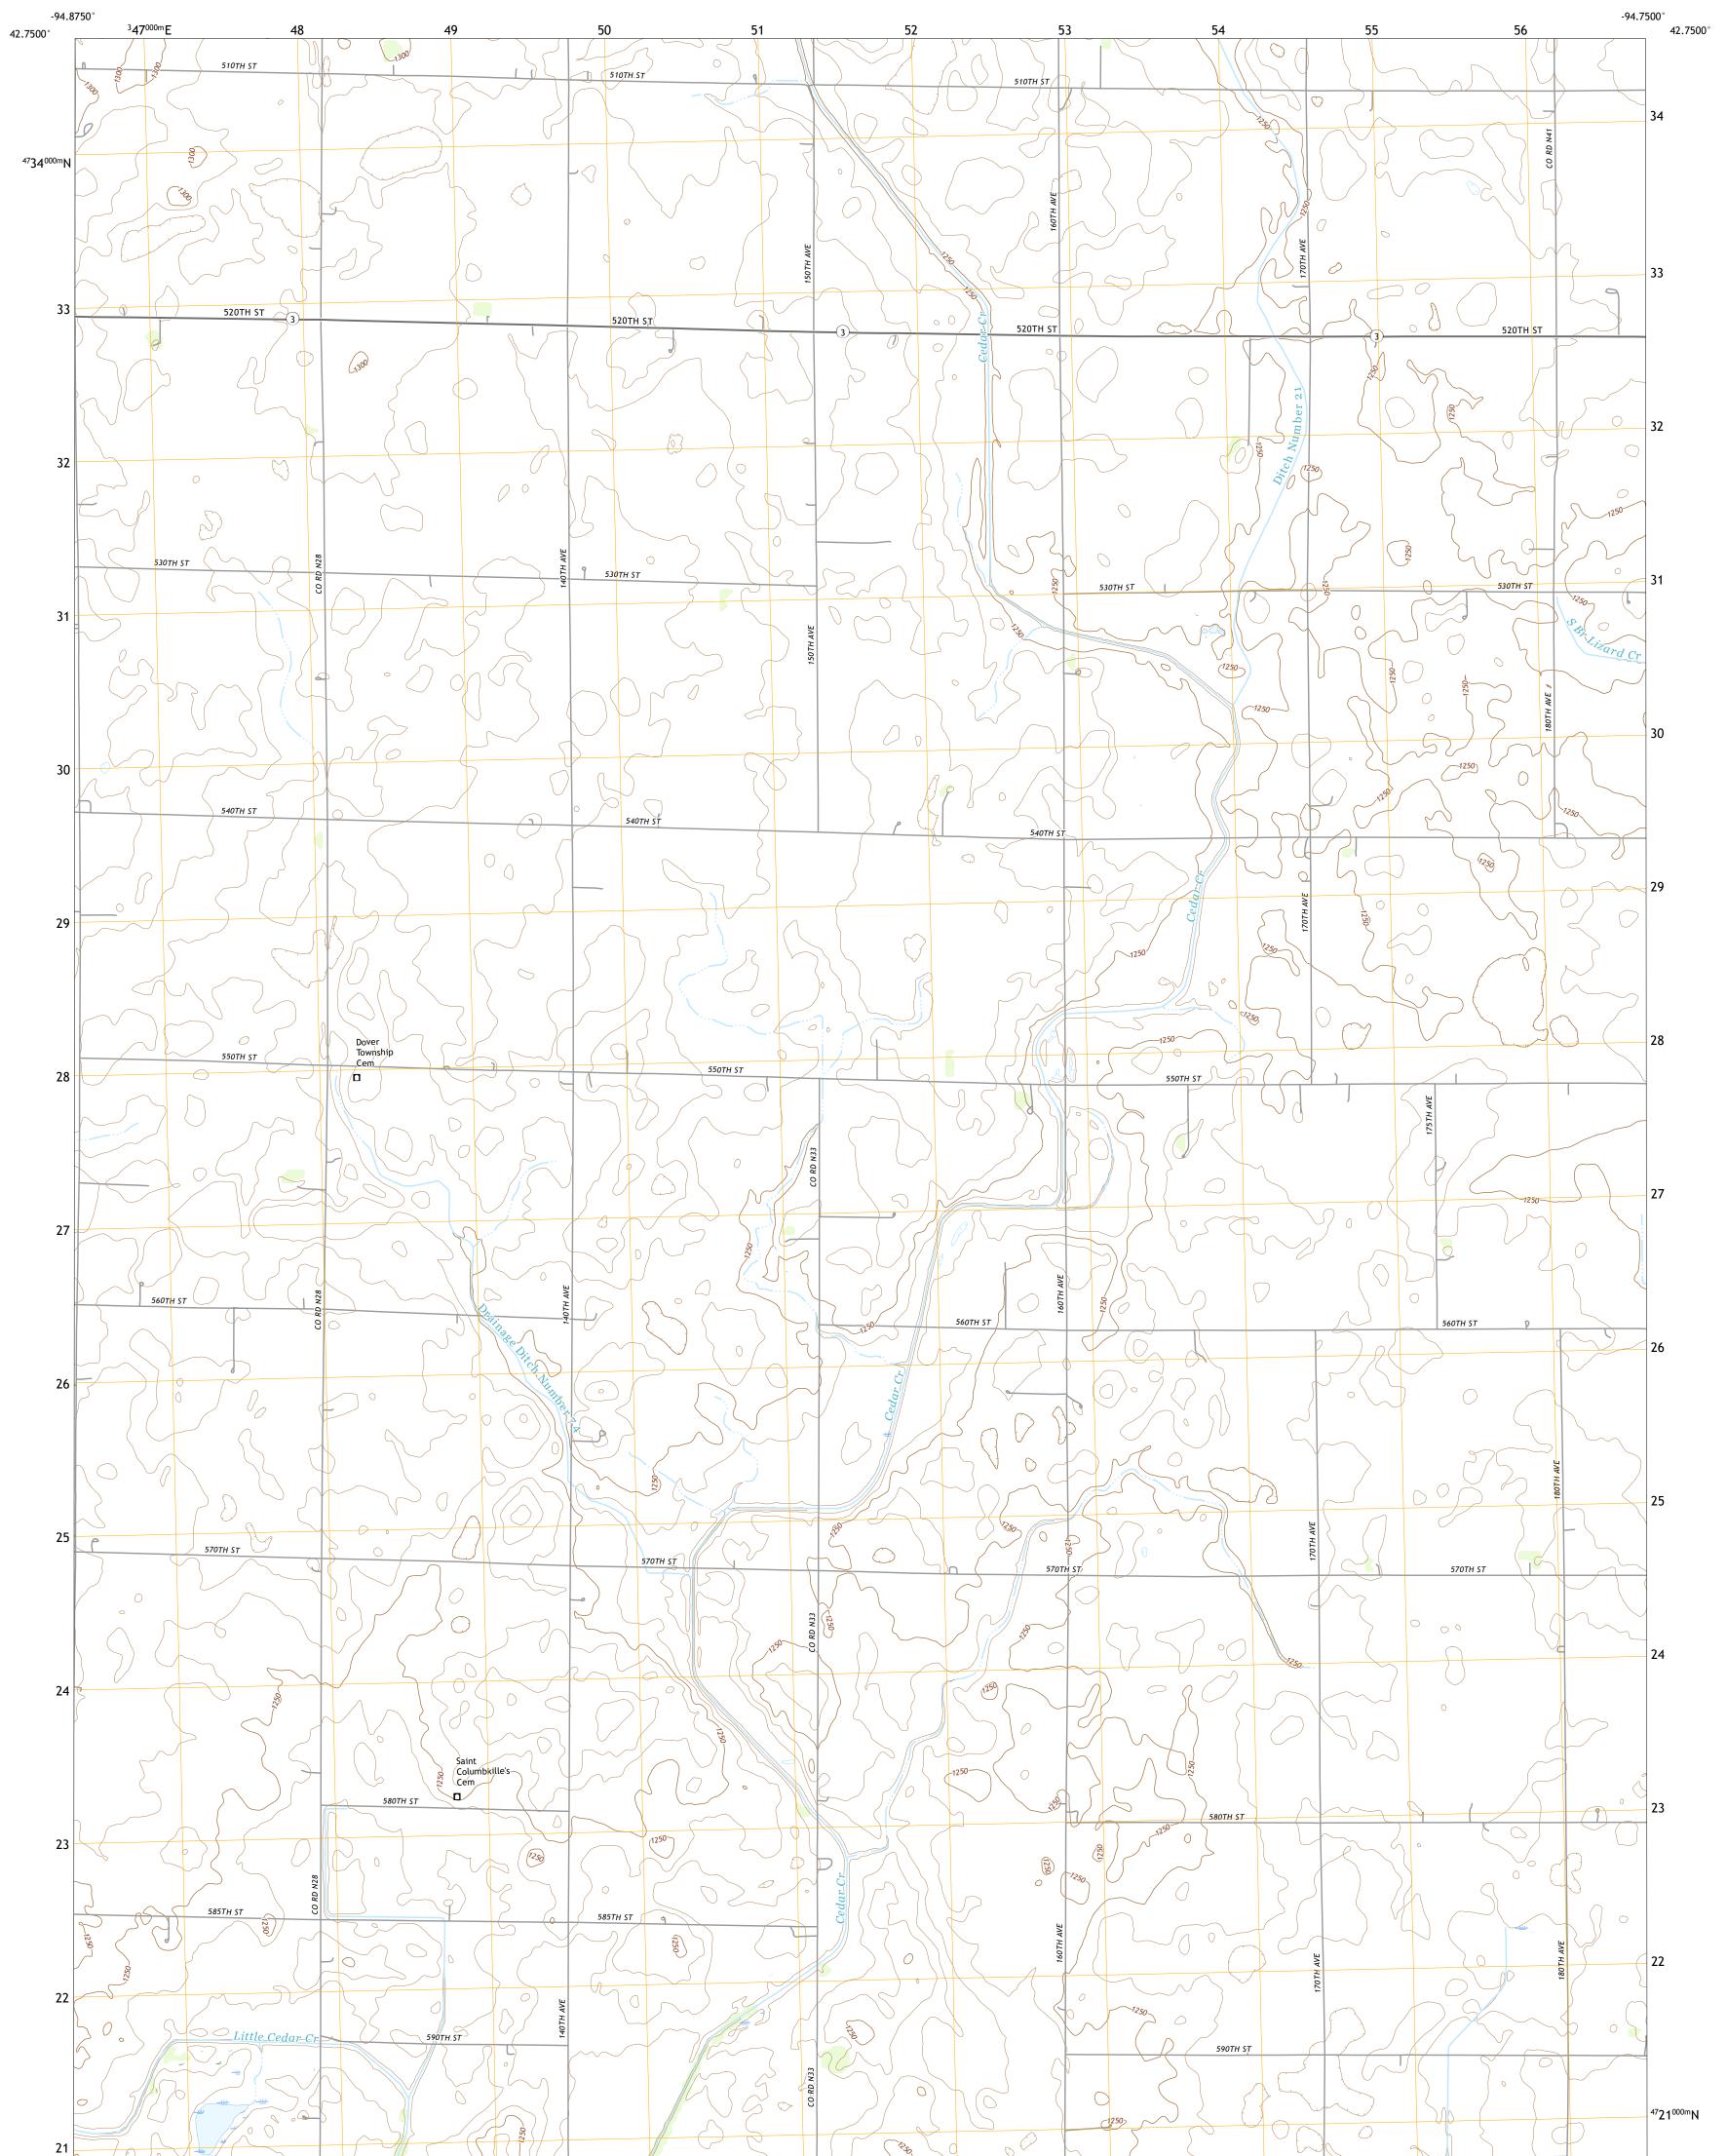

## U.S. DEPARTMENT OF THE INTERIOR U.S. GEOLOGICAL SURVEY

FONDA NE QUADRANGLE IOWA - POCAHONTAS COUNTY 7.5-MINUTE SERIES

Produced by the United States Geological Survey North American Datum of 1983 (NAD83) World Geodetic System of 1984 (WGS84). Projection and 1 000-meter grid:Universal Transverse Mercator, Zone 15T This map is not a legal document. Boundaries may be generalized for this map scale. Private lands within government reservations may not be shown. Obtain permission before entering private lands.