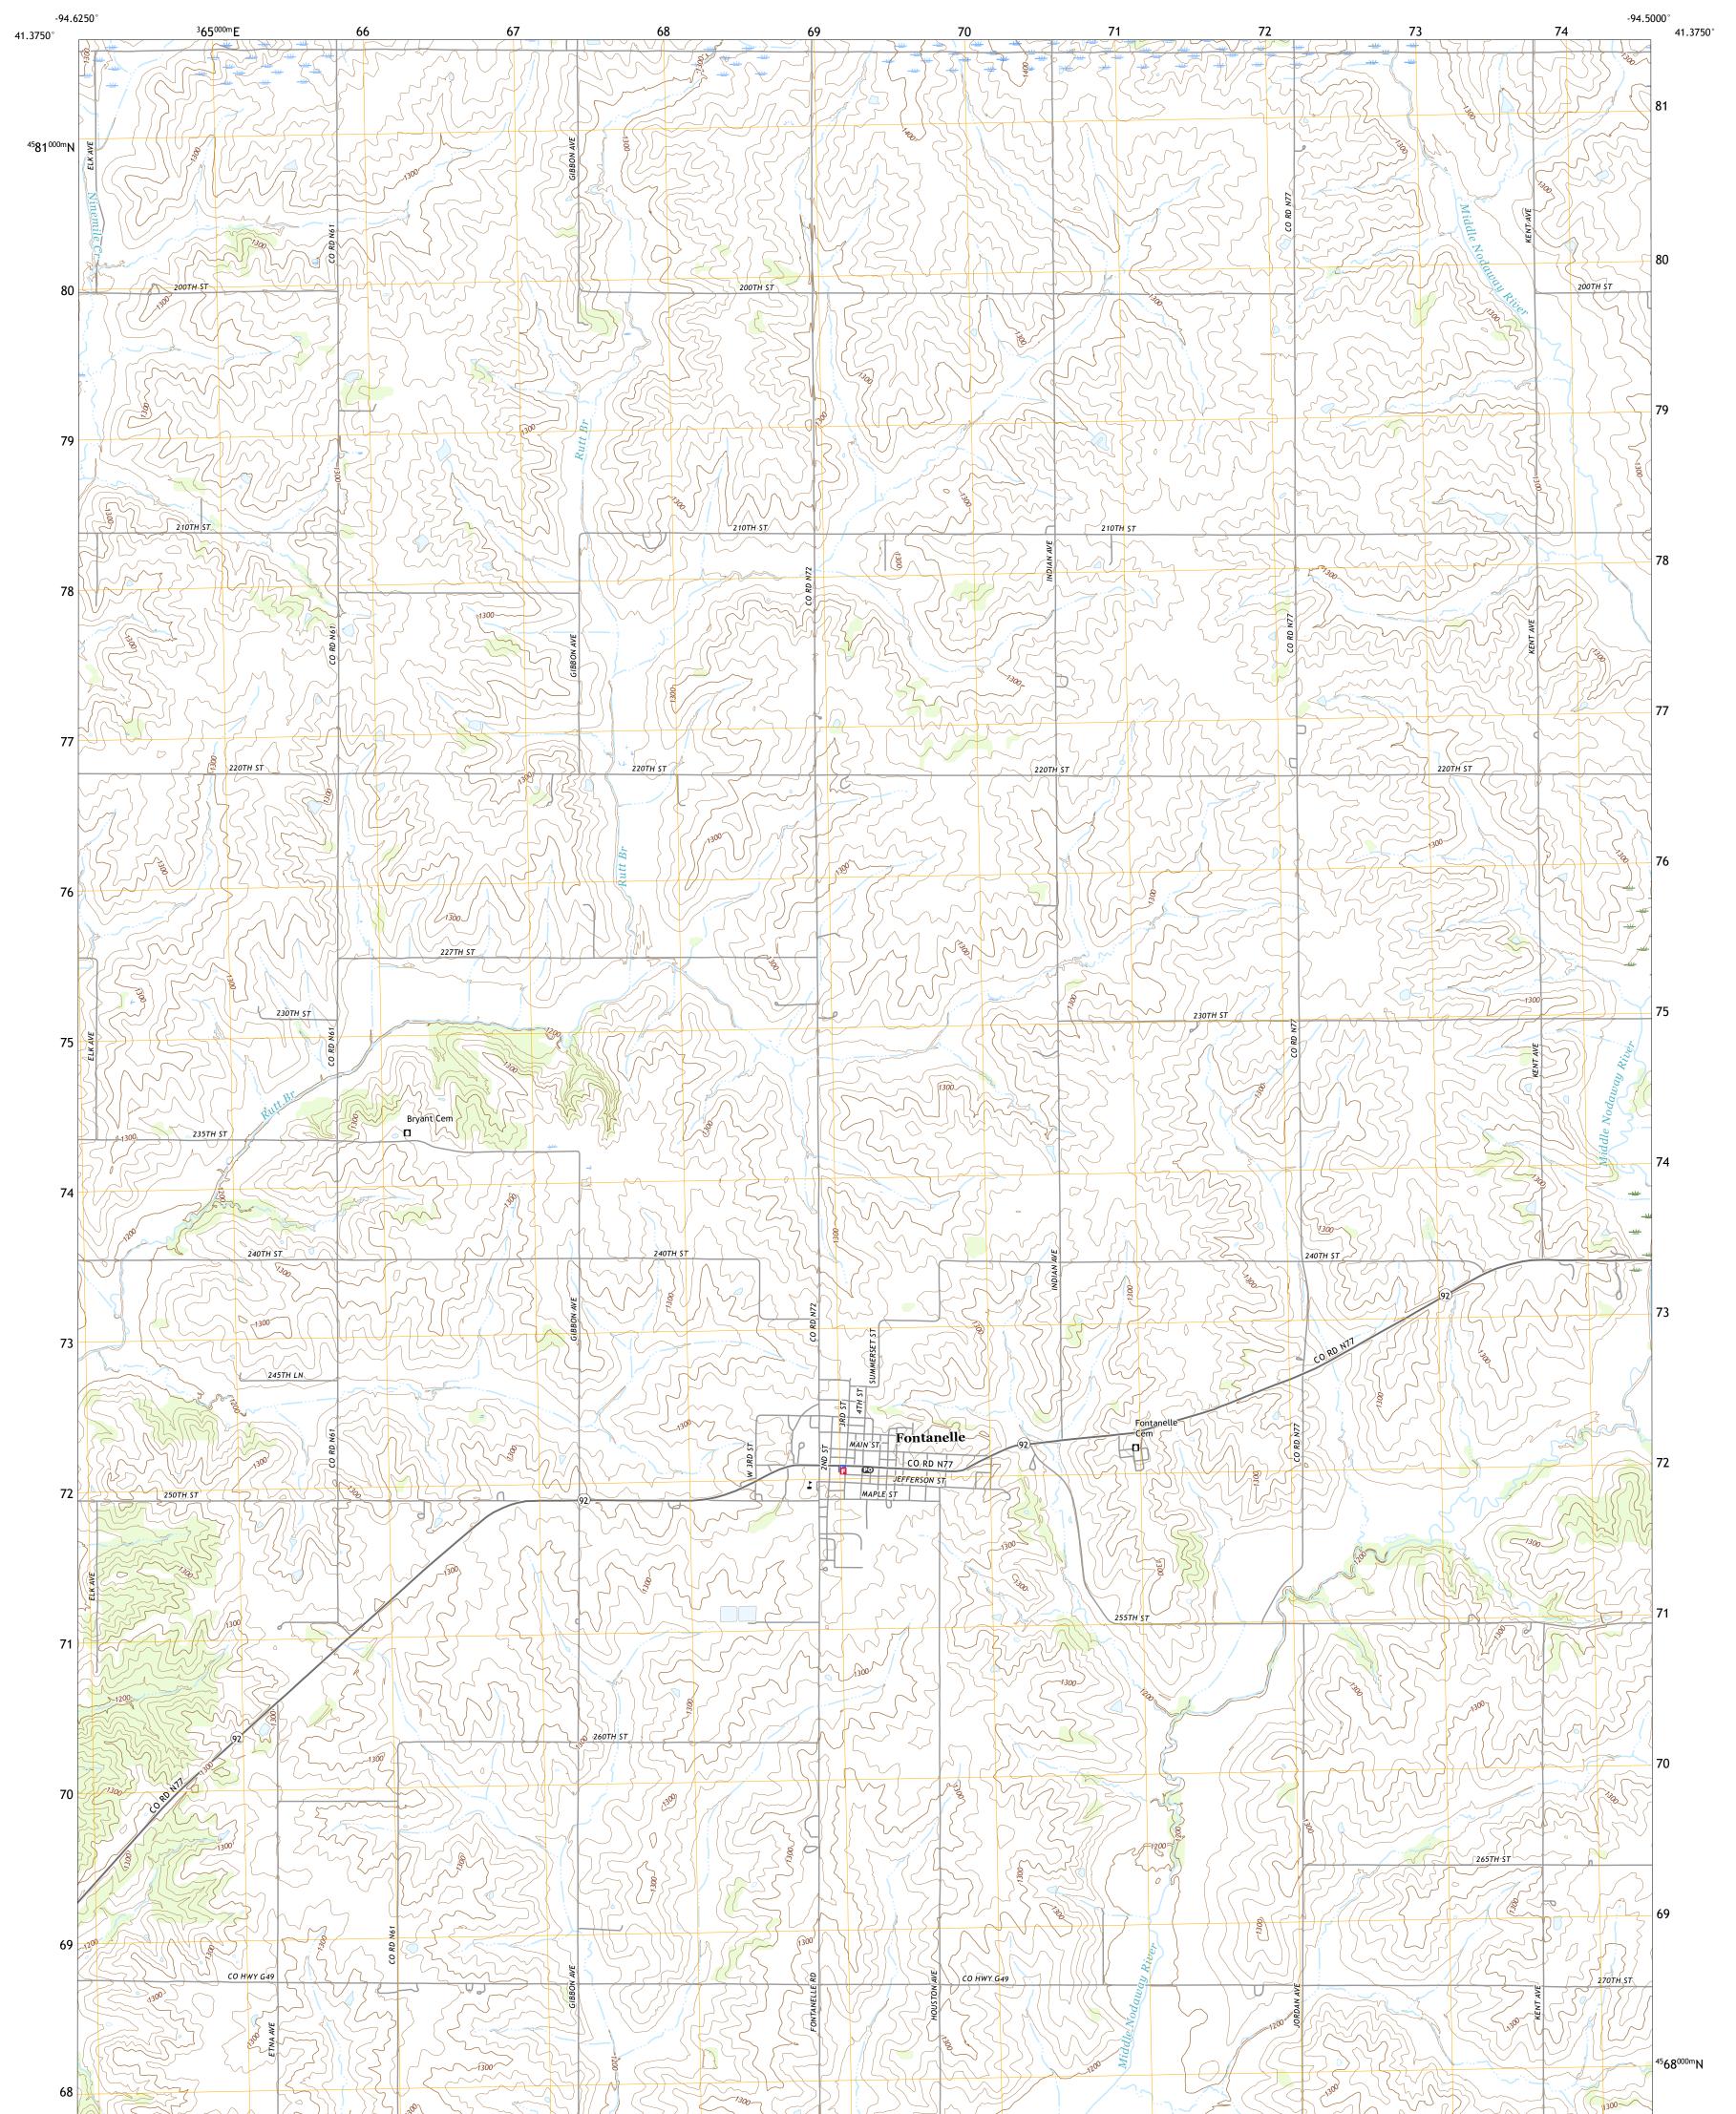

## U.S. DEPARTMENT OF THE INTERIOR U.S. GEOLOGICAL SURVEY

FONTANELLE QUADRANGLE IOWA - ADAIR COUNTY 7.5-MINUTE SERIES

Produced by the United States Geological Survey North American Datum of 1983 (NAD83) World Geodetic System of 1984 (WGS84). Projection and 1 000-meter grid:Universal Transverse Mercator, Zone 15T This map is not a legal document. Boundaries may be generalized for this map scale. Private lands within government reservations may not be shown. Obtain permission before entering private lands.