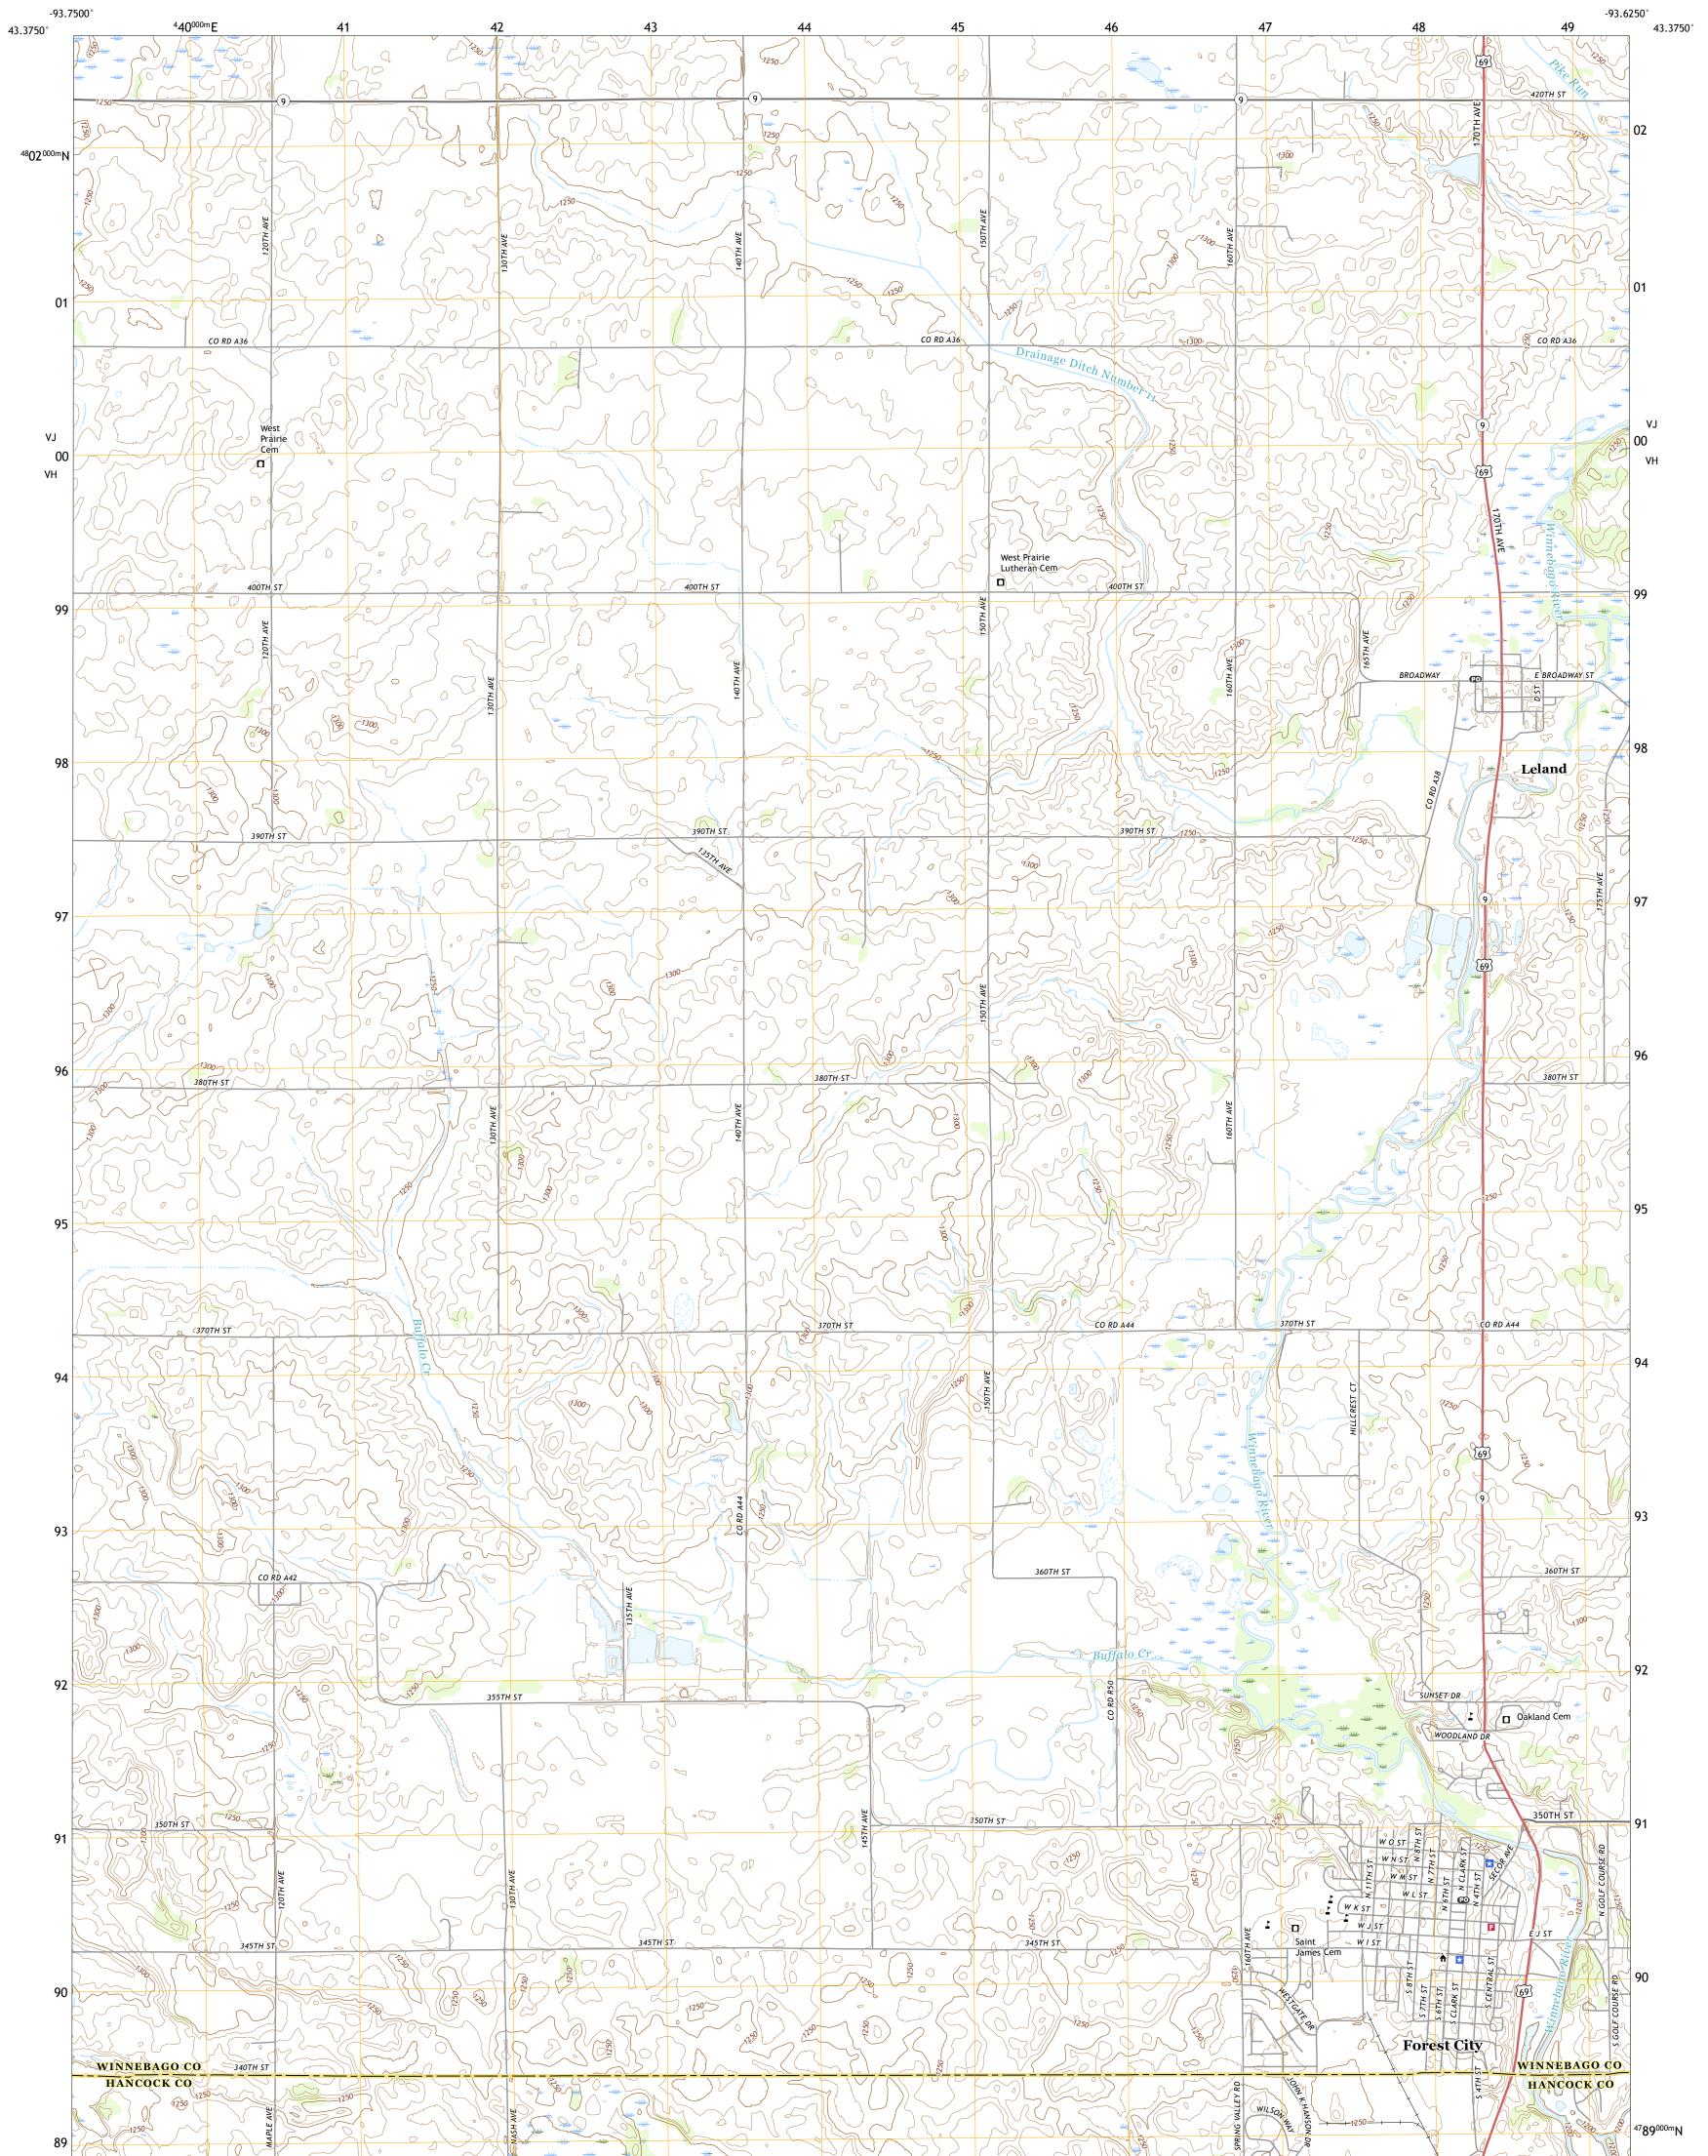

## U.S. DEPARTMENT OF THE INTERIOR U.S. GEOLOGICAL SURVEY

FOREST CITY QUADRANGLE IOWA 7.5-MINUTE SERIES

Produced by the United States Geological Survey North American Datum of 1983 (NAD83) World Geodetic System of 1984 (WGS84). Projection and 1 000-meter grid:Universal Transverse Mercator, Zone 15T This map is not a legal document. Boundaries may be generalized for this map scale. Private lands within government reservations may not be shown. Obtain permission before entering private lands.

 Imagery......NAIP, August 2017 - October 2017

 Roads......U.S.
 Census
 Bureau,
 2018

 Names......GNIS, 1979 - 2018

 Hydrography.....National Hydrography Dataset,
 2004 - 2018

 Contours.....National Elevation Dataset,
 2005

 Boundaries.....Multiple sources;
 see metadata
 file
 2016 - 2017

 Public Land Survey System......FWS National Wetlands
 Inventory
 2002