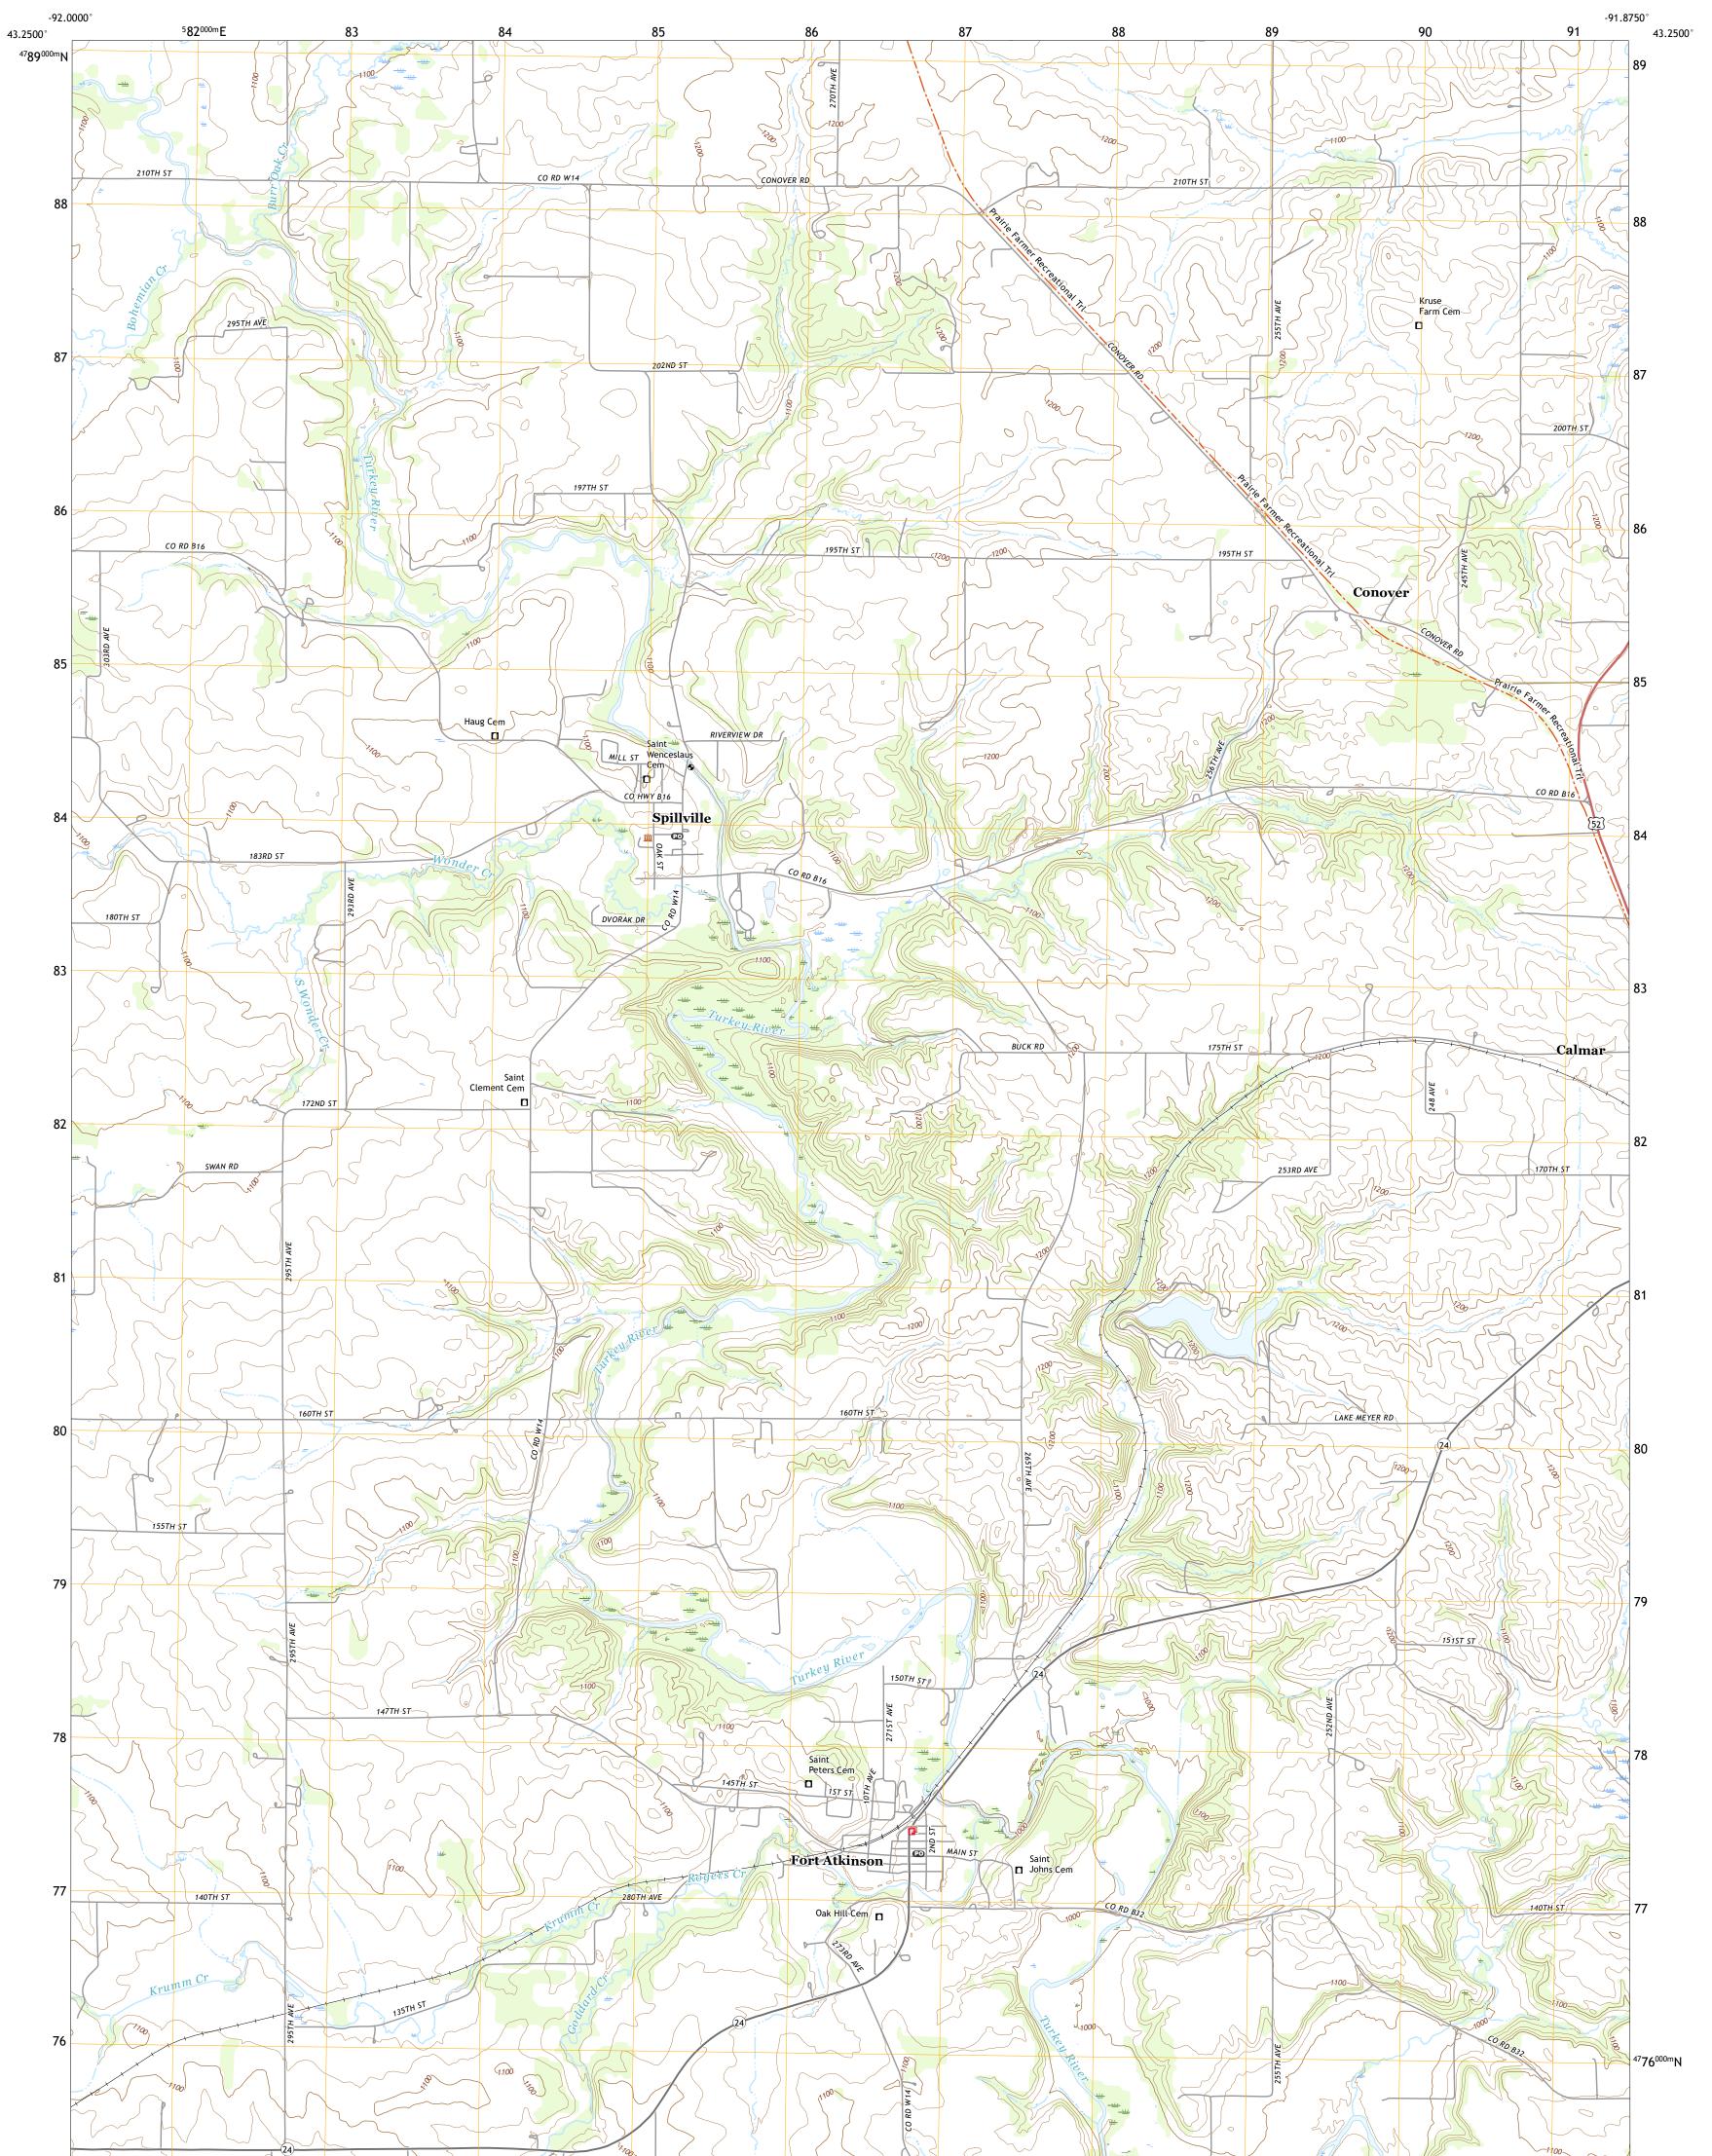

FORT ATKINSON QUADRANGLE IOWA - WINNESHIEK COUNTY 7.5-MINUTE SERIES

Produced by the United States Geological Survey North American Datum of 1983 (NAD83) World Geodetic System of 1984 (WGS84). Projection and 1 000-meter grid:Universal Transverse Mercator, Zone 15T This map is not a legal document. Boundaries may be generalized for this map scale. Private lands within government reservations may not be shown. Obtain permission before entering private lands.