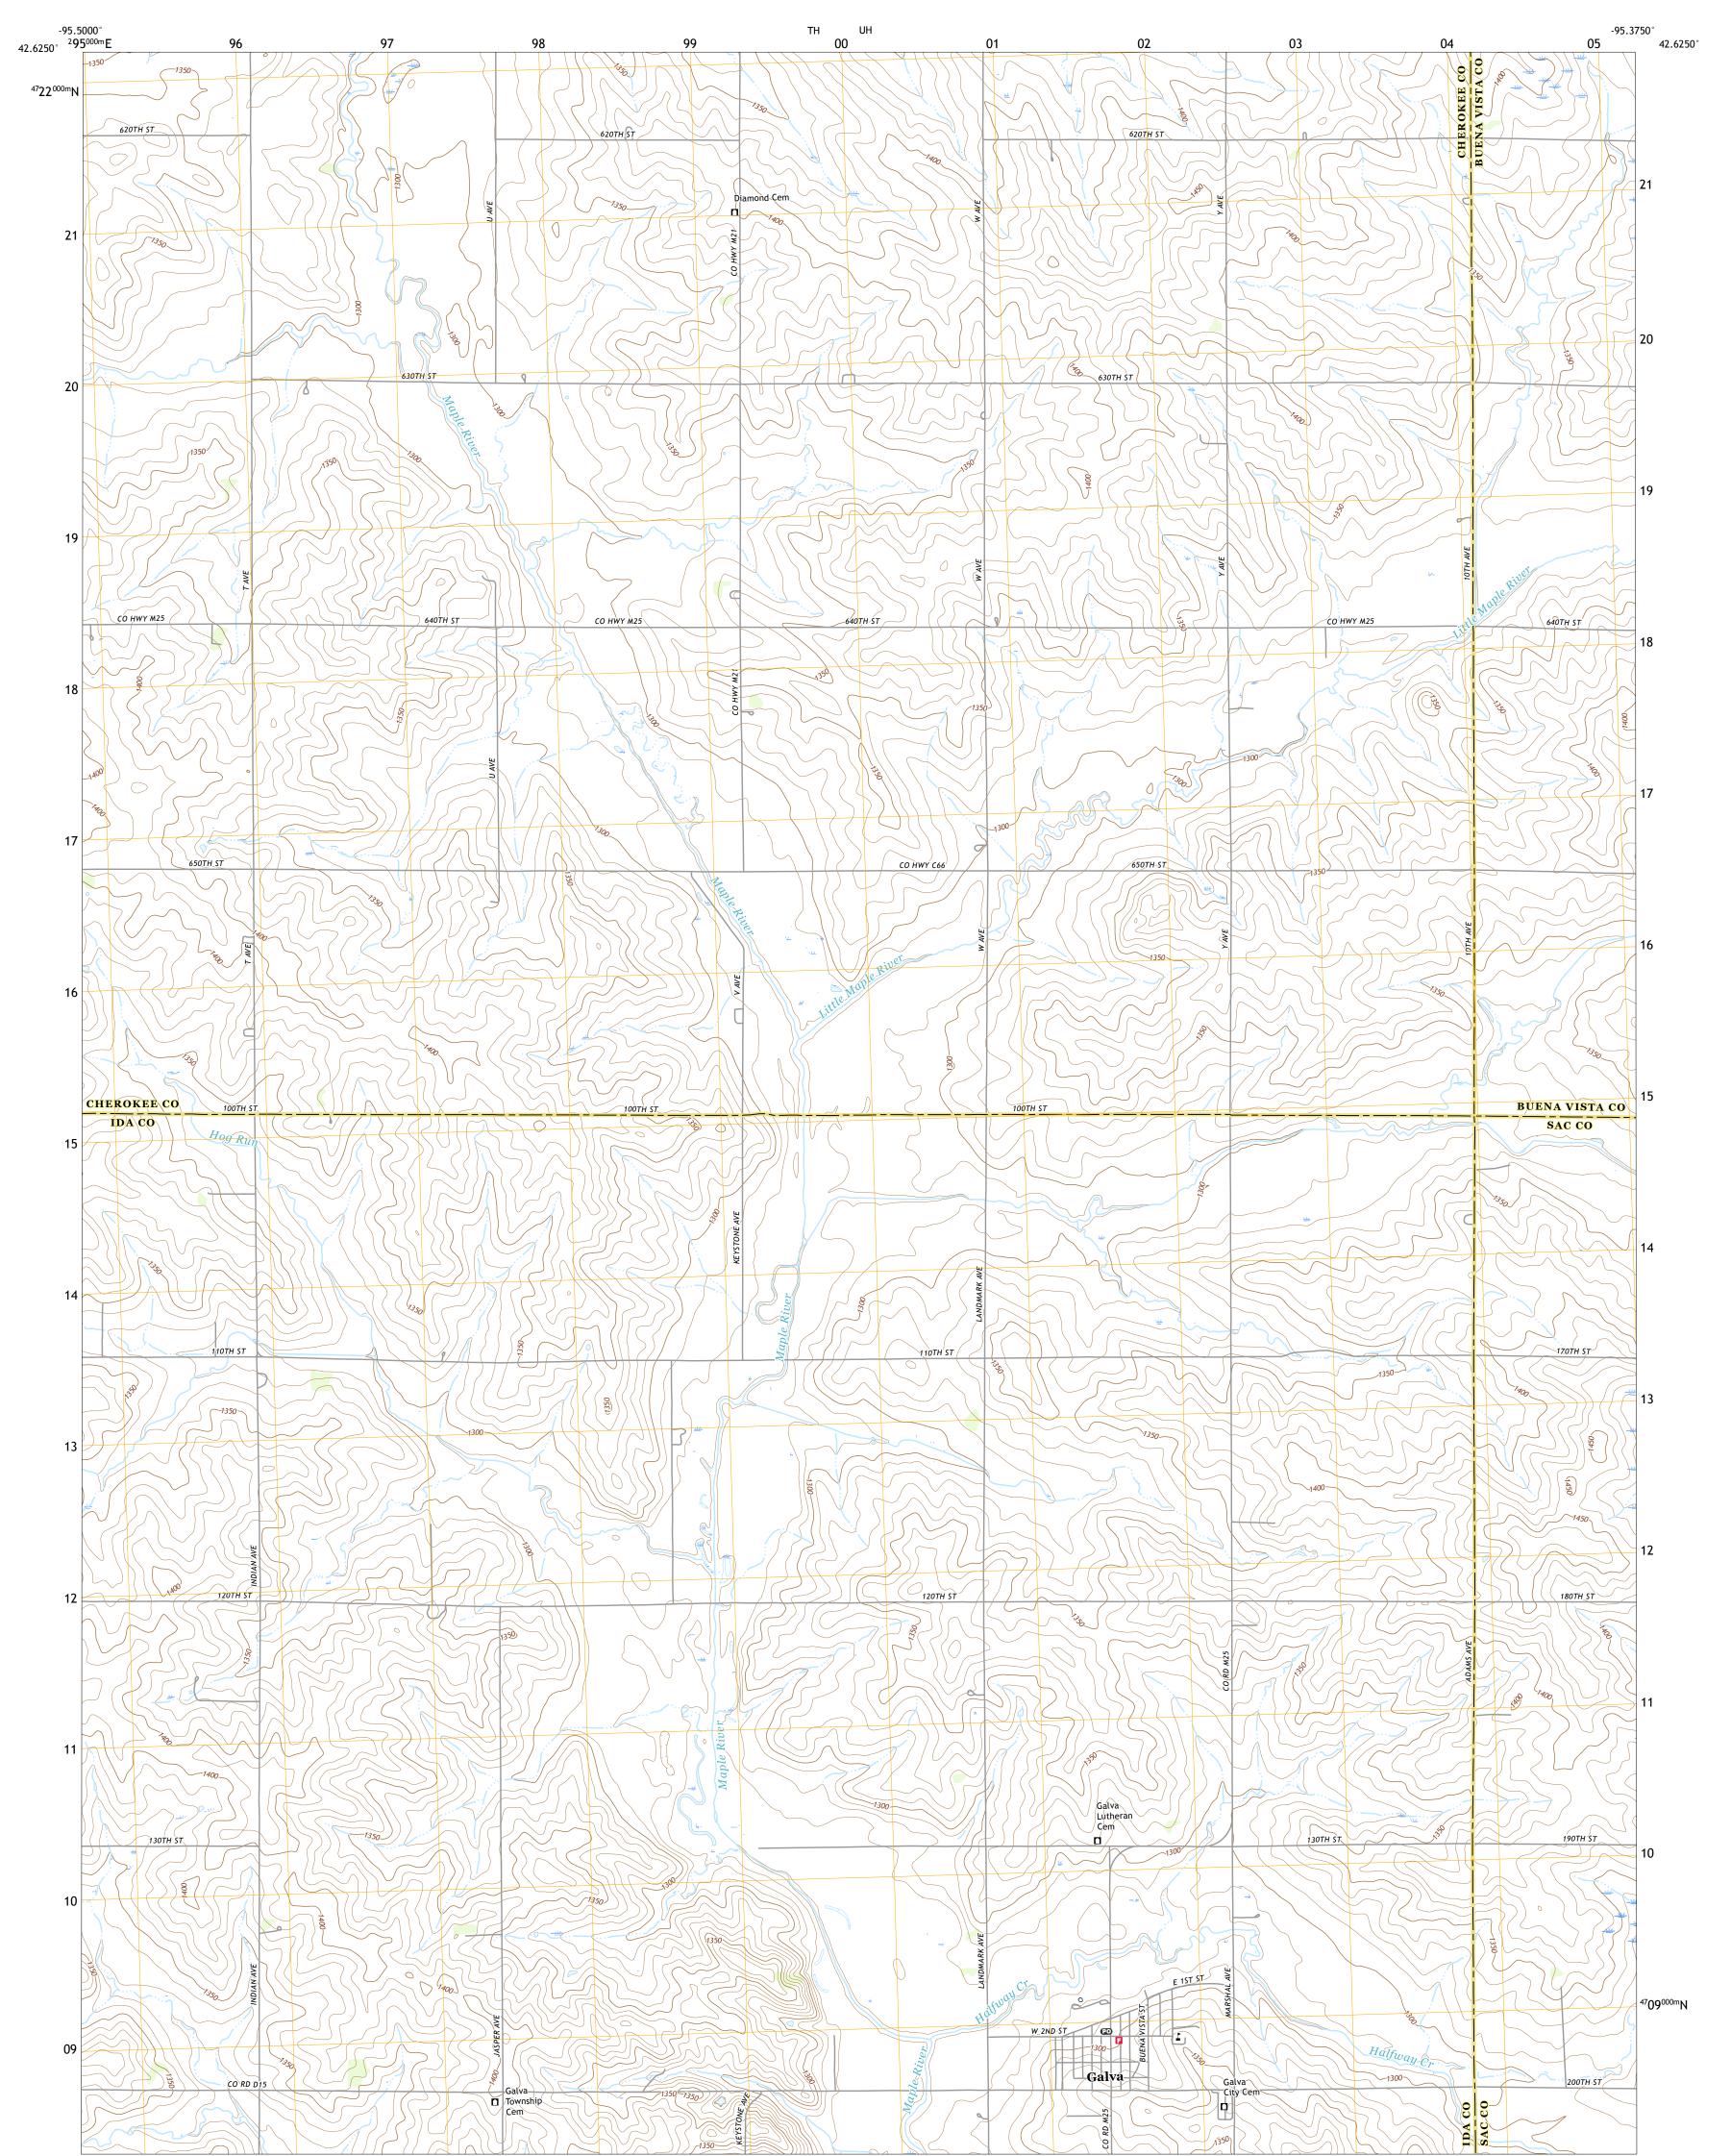

## The National Map US Topo

GALVA QUADRANGLE 7.5-MINUTE SERIES

Produced by the United States Geological Survey North American Datum of 1983 (NAD83) World Geodetic System of 1984 (WGS84). Projection and 1 000-meter grid:Universal Transverse Mercator, Zone 15T This map is not a legal document. Boundaries may be generalized for this map scale. Private lands within government reservations may not be shown. Obtain permission before entering private lands.

Imagery.... Roads..... Names..... ......NAIP, July 2017 - October 2017 U.S. Census Bureau, 2018 .....GNIS, 1979 - 2018 

 Names......GNN, 1979 - 2018

 Hydrography.....National Hydrography Dataset, 2006 - 2018

 Contours.....National Elevation Dataset, 1999

 Boundaries.....Multiple sources; see metadata file 2016 - 2017

 Public Land Survey System......BLM, 2017

 Wetlands.....FWS National Wetlands Inventory 2002