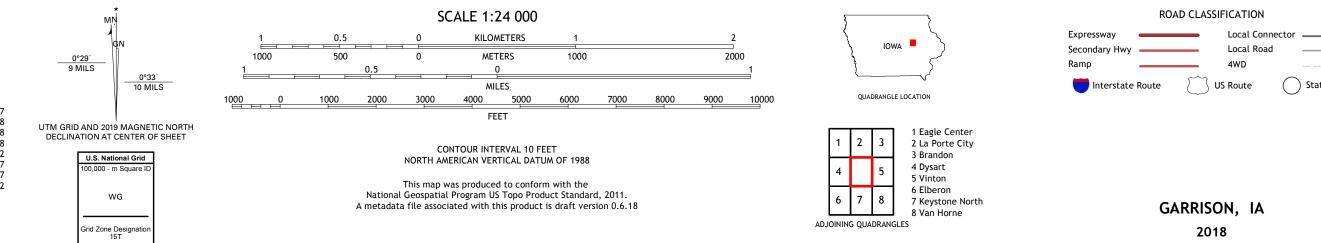

## U.S. DEPARTMENT OF THE INTERIOR U.S. GEOLOGICAL SURVEY

GARRISON QUADRANGLE IOWA - BENTON COUNTY 7.5-MINUTE SERIES

Produced by the United States Geological Survey North American Datum of 1983 (NAD83) World Geodetic System of 1984 (WGS84). Projection and 1 000-meter grid:Universal Transverse Mercator, Zone 15T This map is not a legal document. Boundaries may be generalized for this map scale. Private lands within government reservations may not be shown. Obtain permission before entering private lands.

Imagery.......NAIP, September 2017 - October 2017Roads......U.S.CensusNames......GNIS, 1979 - 2018Hydrography.....NationalHydrography Dataset, 2006 - 2018Contours.....NationalElevationBoundaries.....Multiplesources; seeMetlands......BLM, 2017Wetlands.....FWSNationalWetlandsInventory2002

State Route