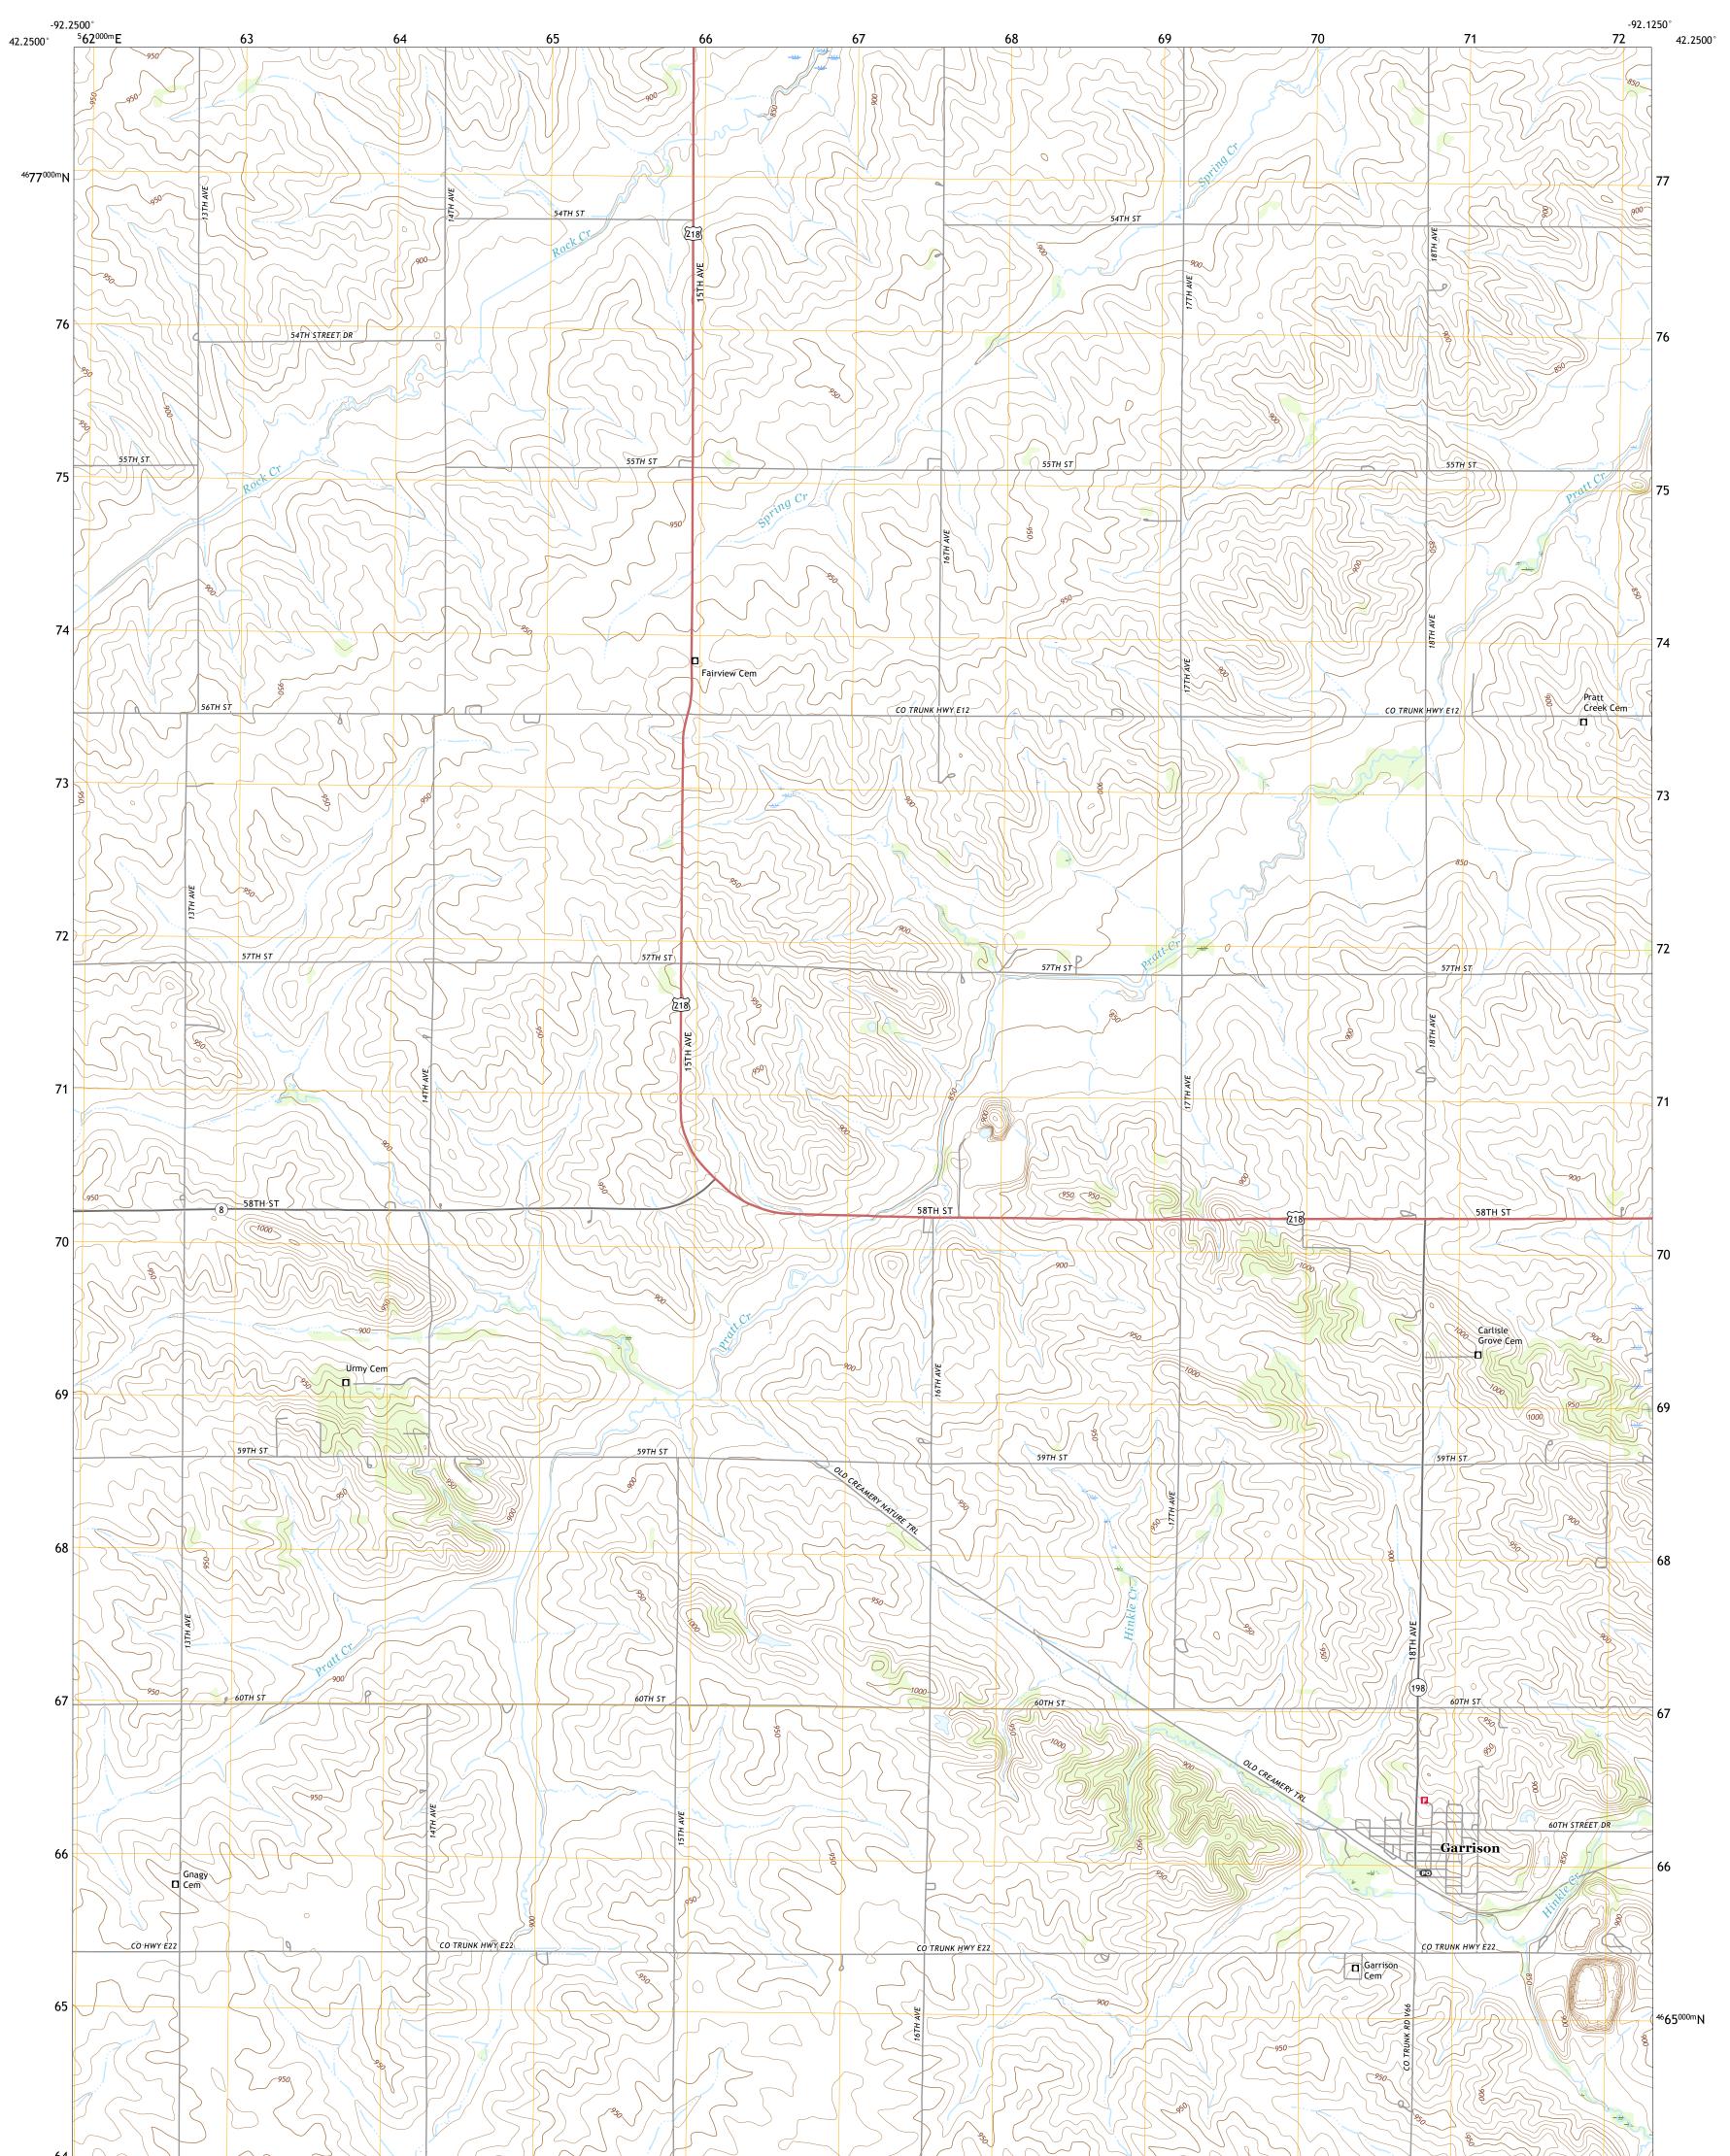

## U.S. DEPARTMENT OF THE INTERIOR U.S. GEOLOGICAL SURVEY

GARRISON QUADRANGLE IOWA - BENTON COUNTY 7.5-MINUTE SERIES

Produced by the United States Geological Survey North American Datum of 1983 (NAD83) World Geodetic System of 1984 (WGS84). Projection and 1 000-meter grid:Universal Transverse Mercator, Zone 15T This map is not a legal document. Boundaries may be generalized for this map scale. Private lands within government reservations may not be shown. Obtain permission before entering private lands.

Imagery.......NAIP, September 2017 - October 2017Roads......U.S.CensusNames......GNIS, 1979 - 2018Hydrography.....NationalHydrography Dataset, 2006 - 2018Contours.....NationalElevationBoundaries.....Multiplesources; seeMetlands......BLM, 2017Wetlands.....FWSNationalWetlandsInventory2002