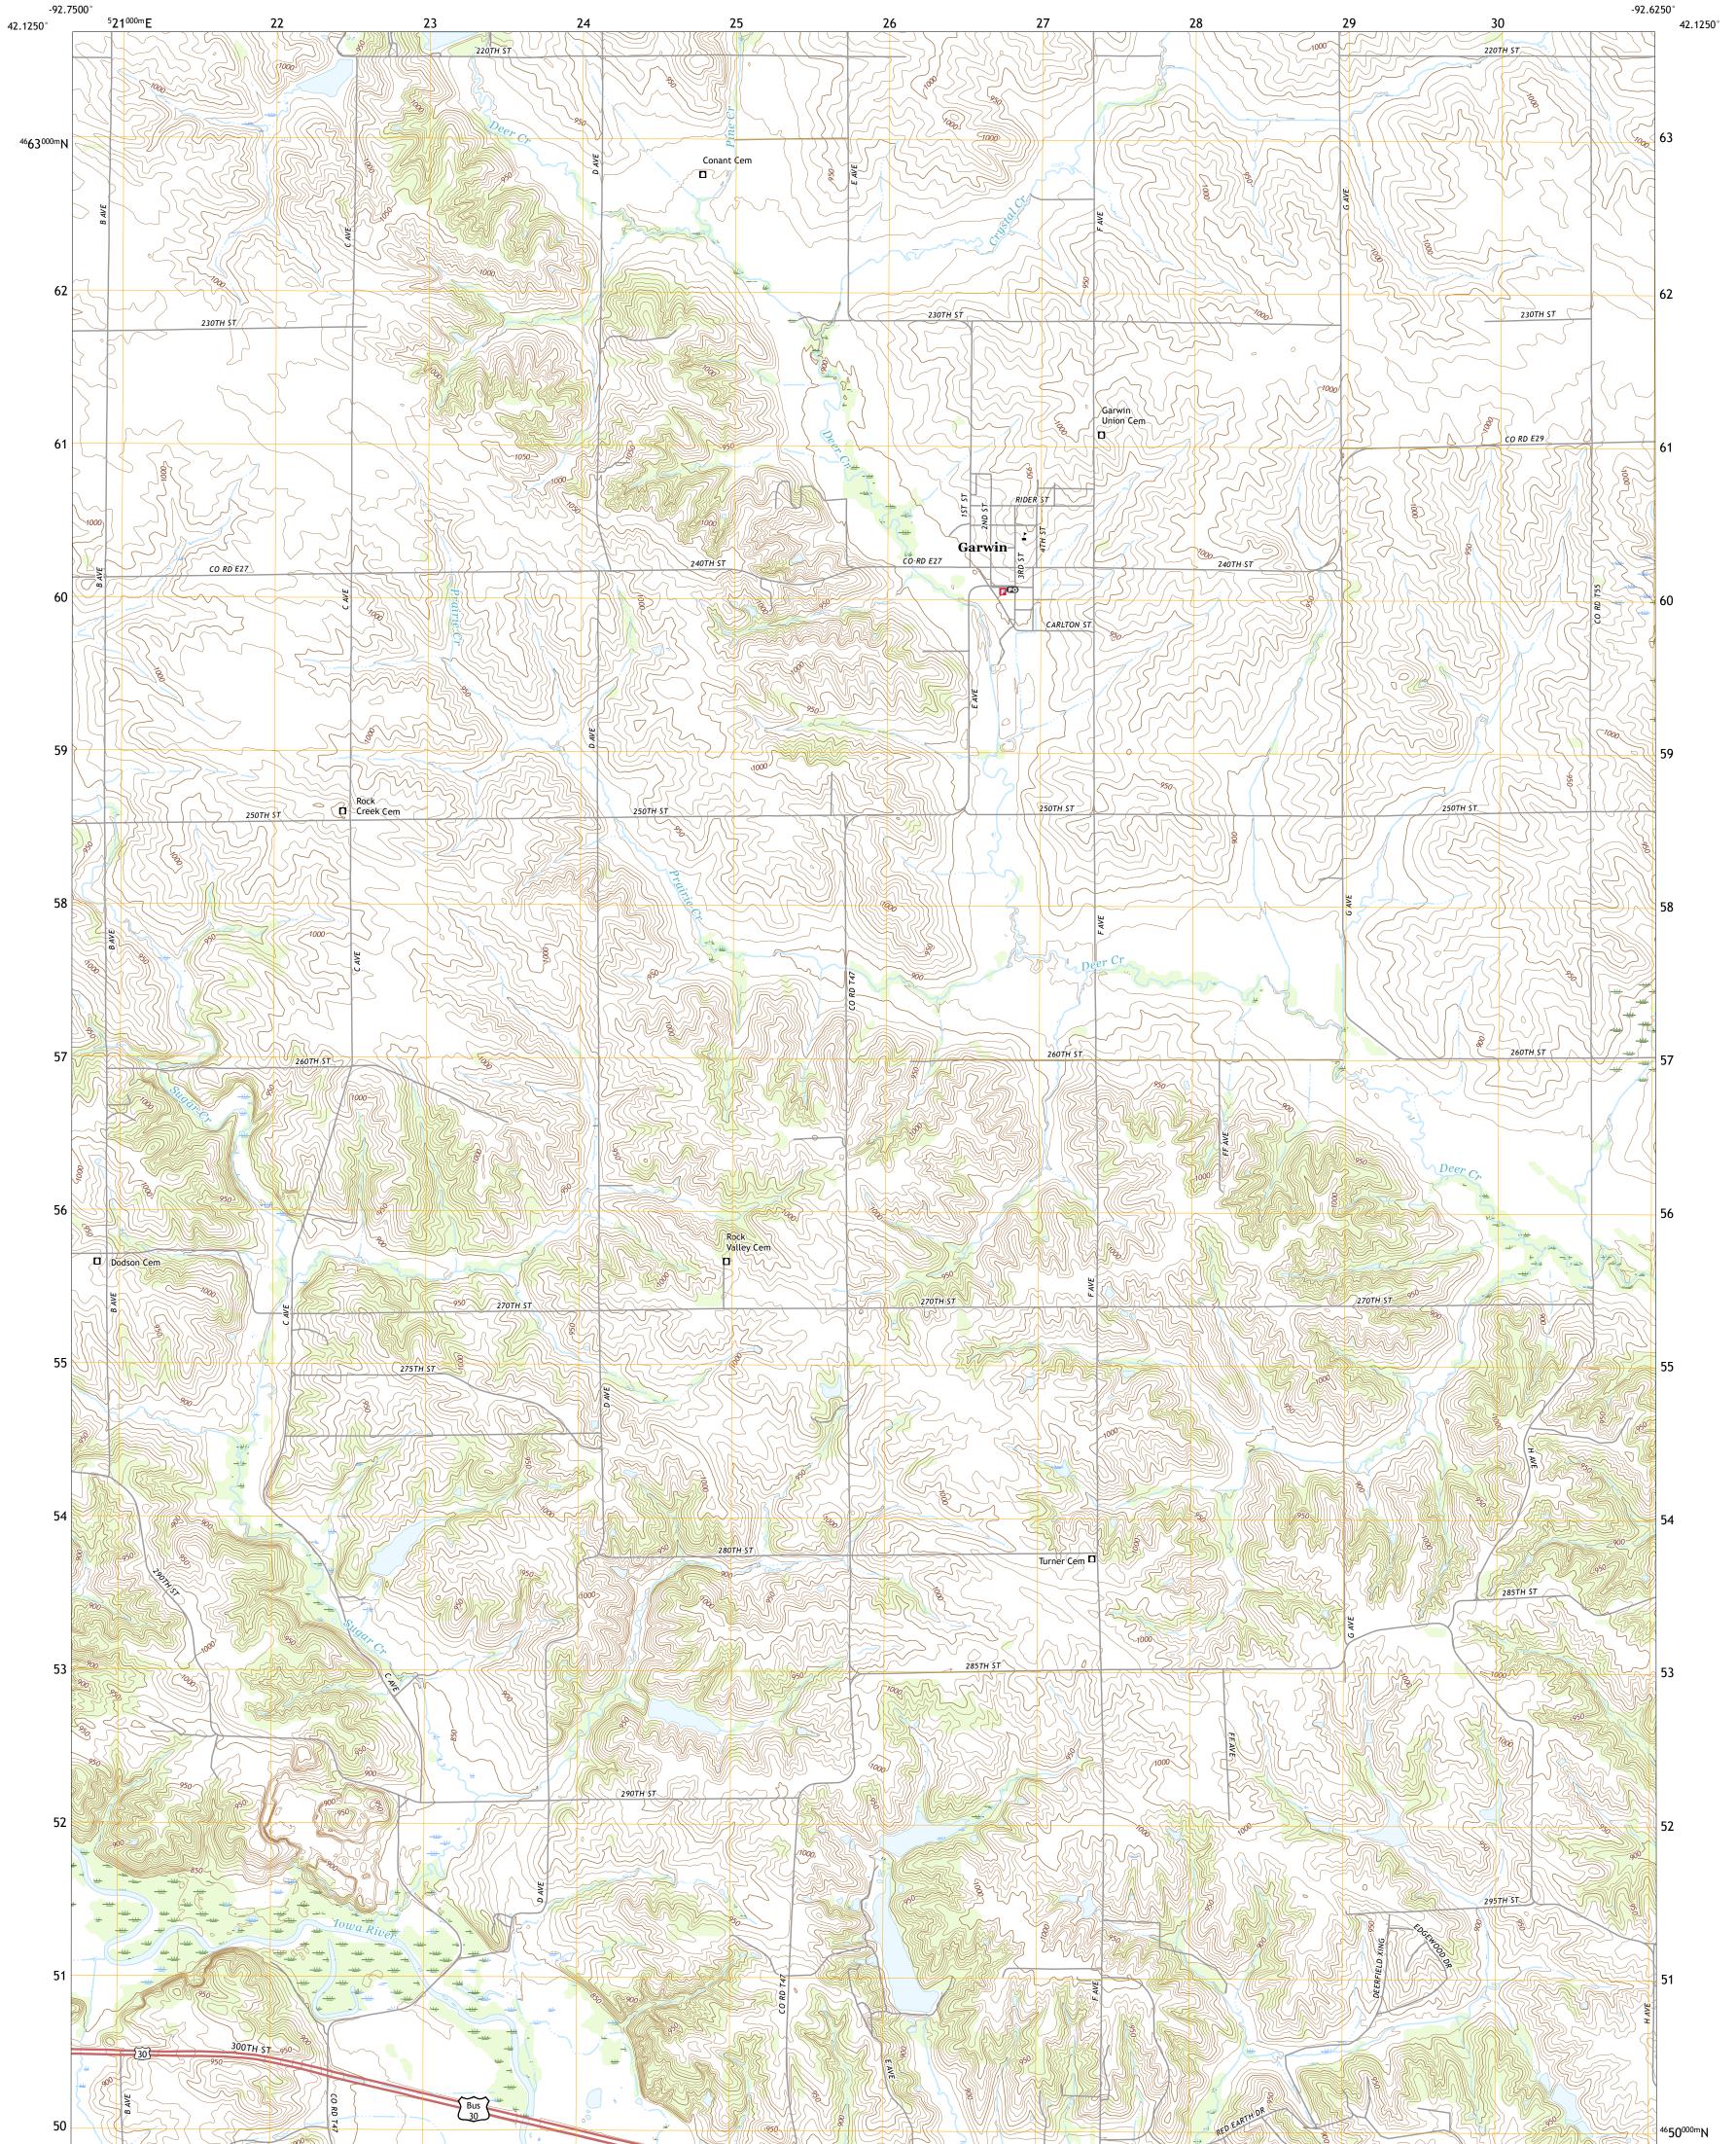

## U.S. DEPARTMENT OF THE INTERIOR U.S. GEOLOGICAL SURVEY

GARWIN QUADRANGLE IOWA - TAMA COUNTY 7.5-MINUTE SERIES

Produced by the United States Geological Survey North American Datum of 1983 (NAD83) World Geodetic System of 1984 (WGS84). Projection and 1 000-meter grid:Universal Transverse Mercator, Zone 15T This map is not a legal document. Boundaries may be generalized for this map scale. Private lands within government reservations may not be shown. Obtain permission before entering private lands.