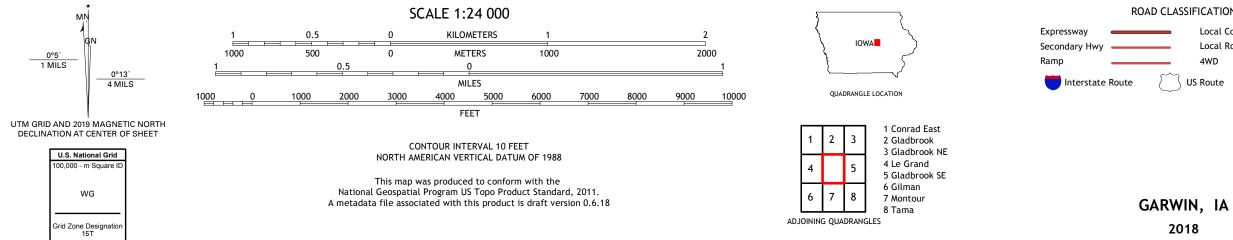

## U.S. DEPARTMENT OF THE INTERIOR U.S. GEOLOGICAL SURVEY

GARWIN QUADRANGLE IOWA - TAMA COUNTY 7.5-MINUTE SERIES

Produced by the United States Geological Survey North American Datum of 1983 (NAD83) World Geodetic System of 1984 (WGS84). Projection and 1 000-meter grid:Universal Transverse Mercator, Zone 15T This map is not a legal document. Boundaries may be generalized for this map scale. Private lands within government reservations may not be shown. Obtain permission before entering private lands.

ROAD CLASSIFICATION Local Connector Local Road 4WD US Route State Route

NSN. 7643016362730 NGA REF NO. US GS X 24 K 16915