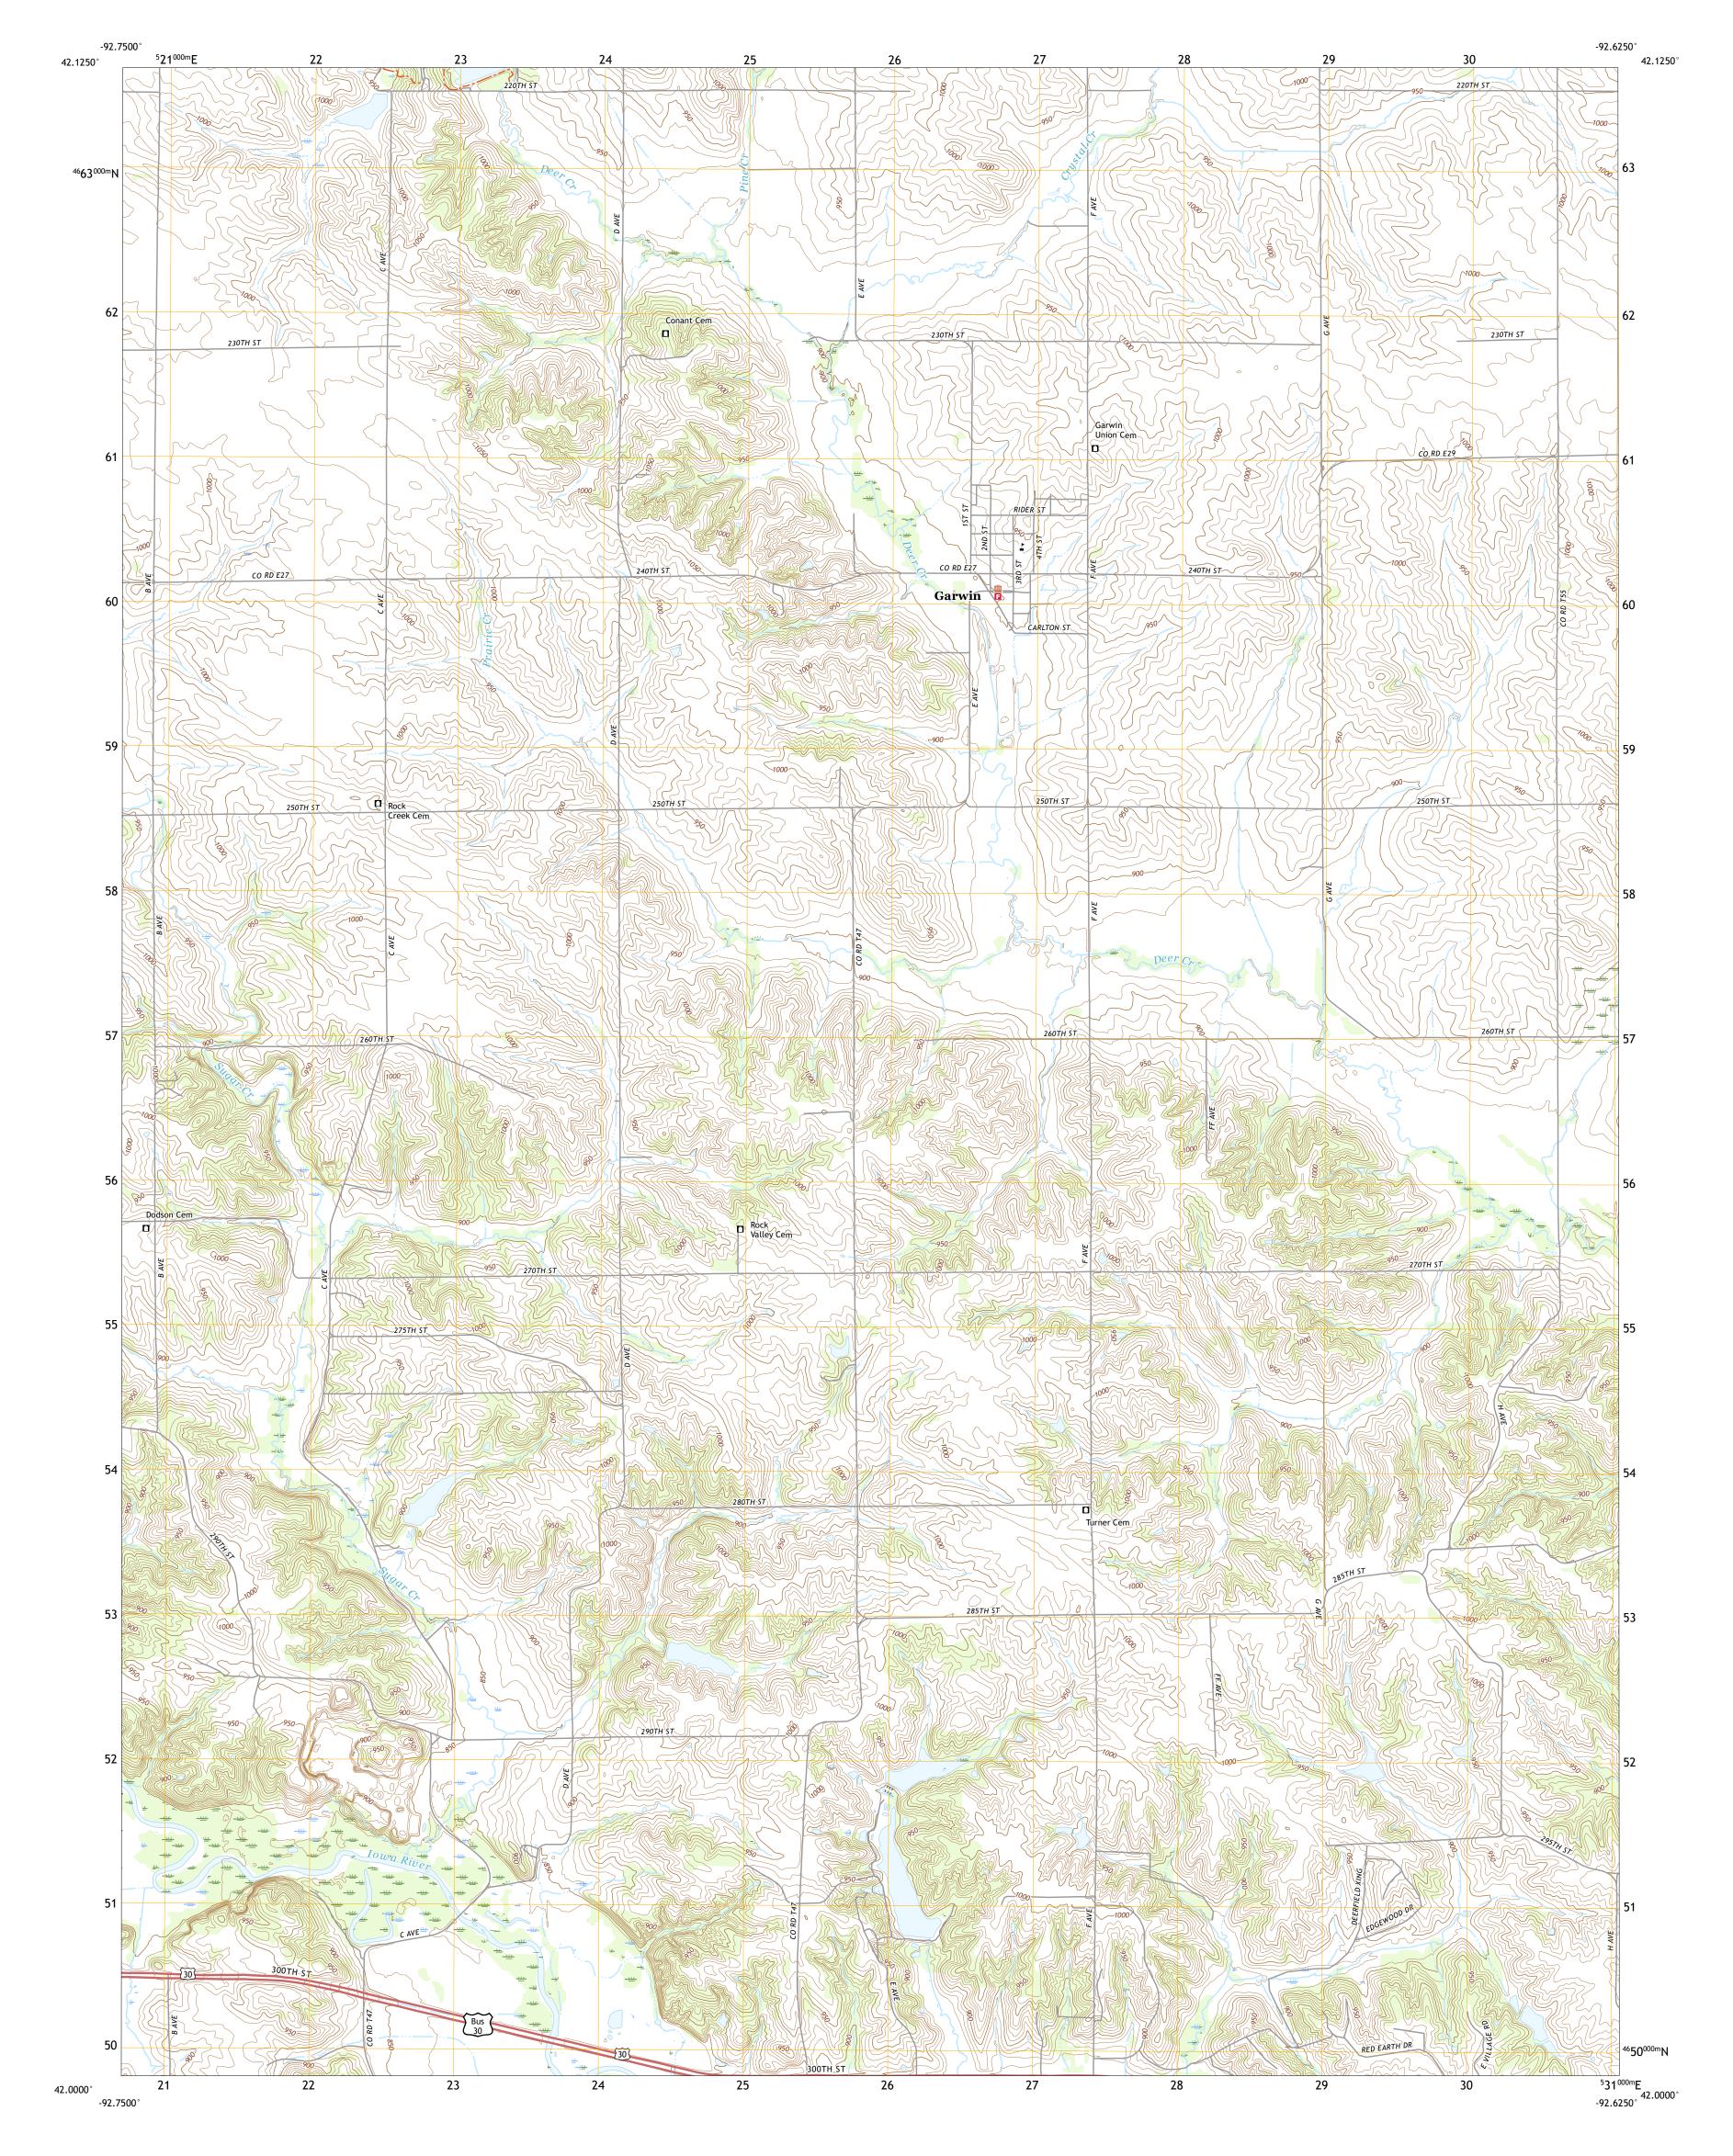

## U.S. DEPARTMENT OF THE INTERIOR U.S. GEOLOGICAL SURVEY

GARWIN QUADRANGLE IOWA - TAMA COUNTY 7.5-MINUTE SERIES

Produced by the United States Geological Survey North American Datum of 1983 (NAD83) World Geodetic System of 1984 (WGS84). Projection and 1 000-meter grid:Universal Transverse Mercator, Zone 15T This map is not a legal document. Boundaries may be generalized for this map scale. Private lands within government reservations may not be shown. Obtain permission before entering private lands.