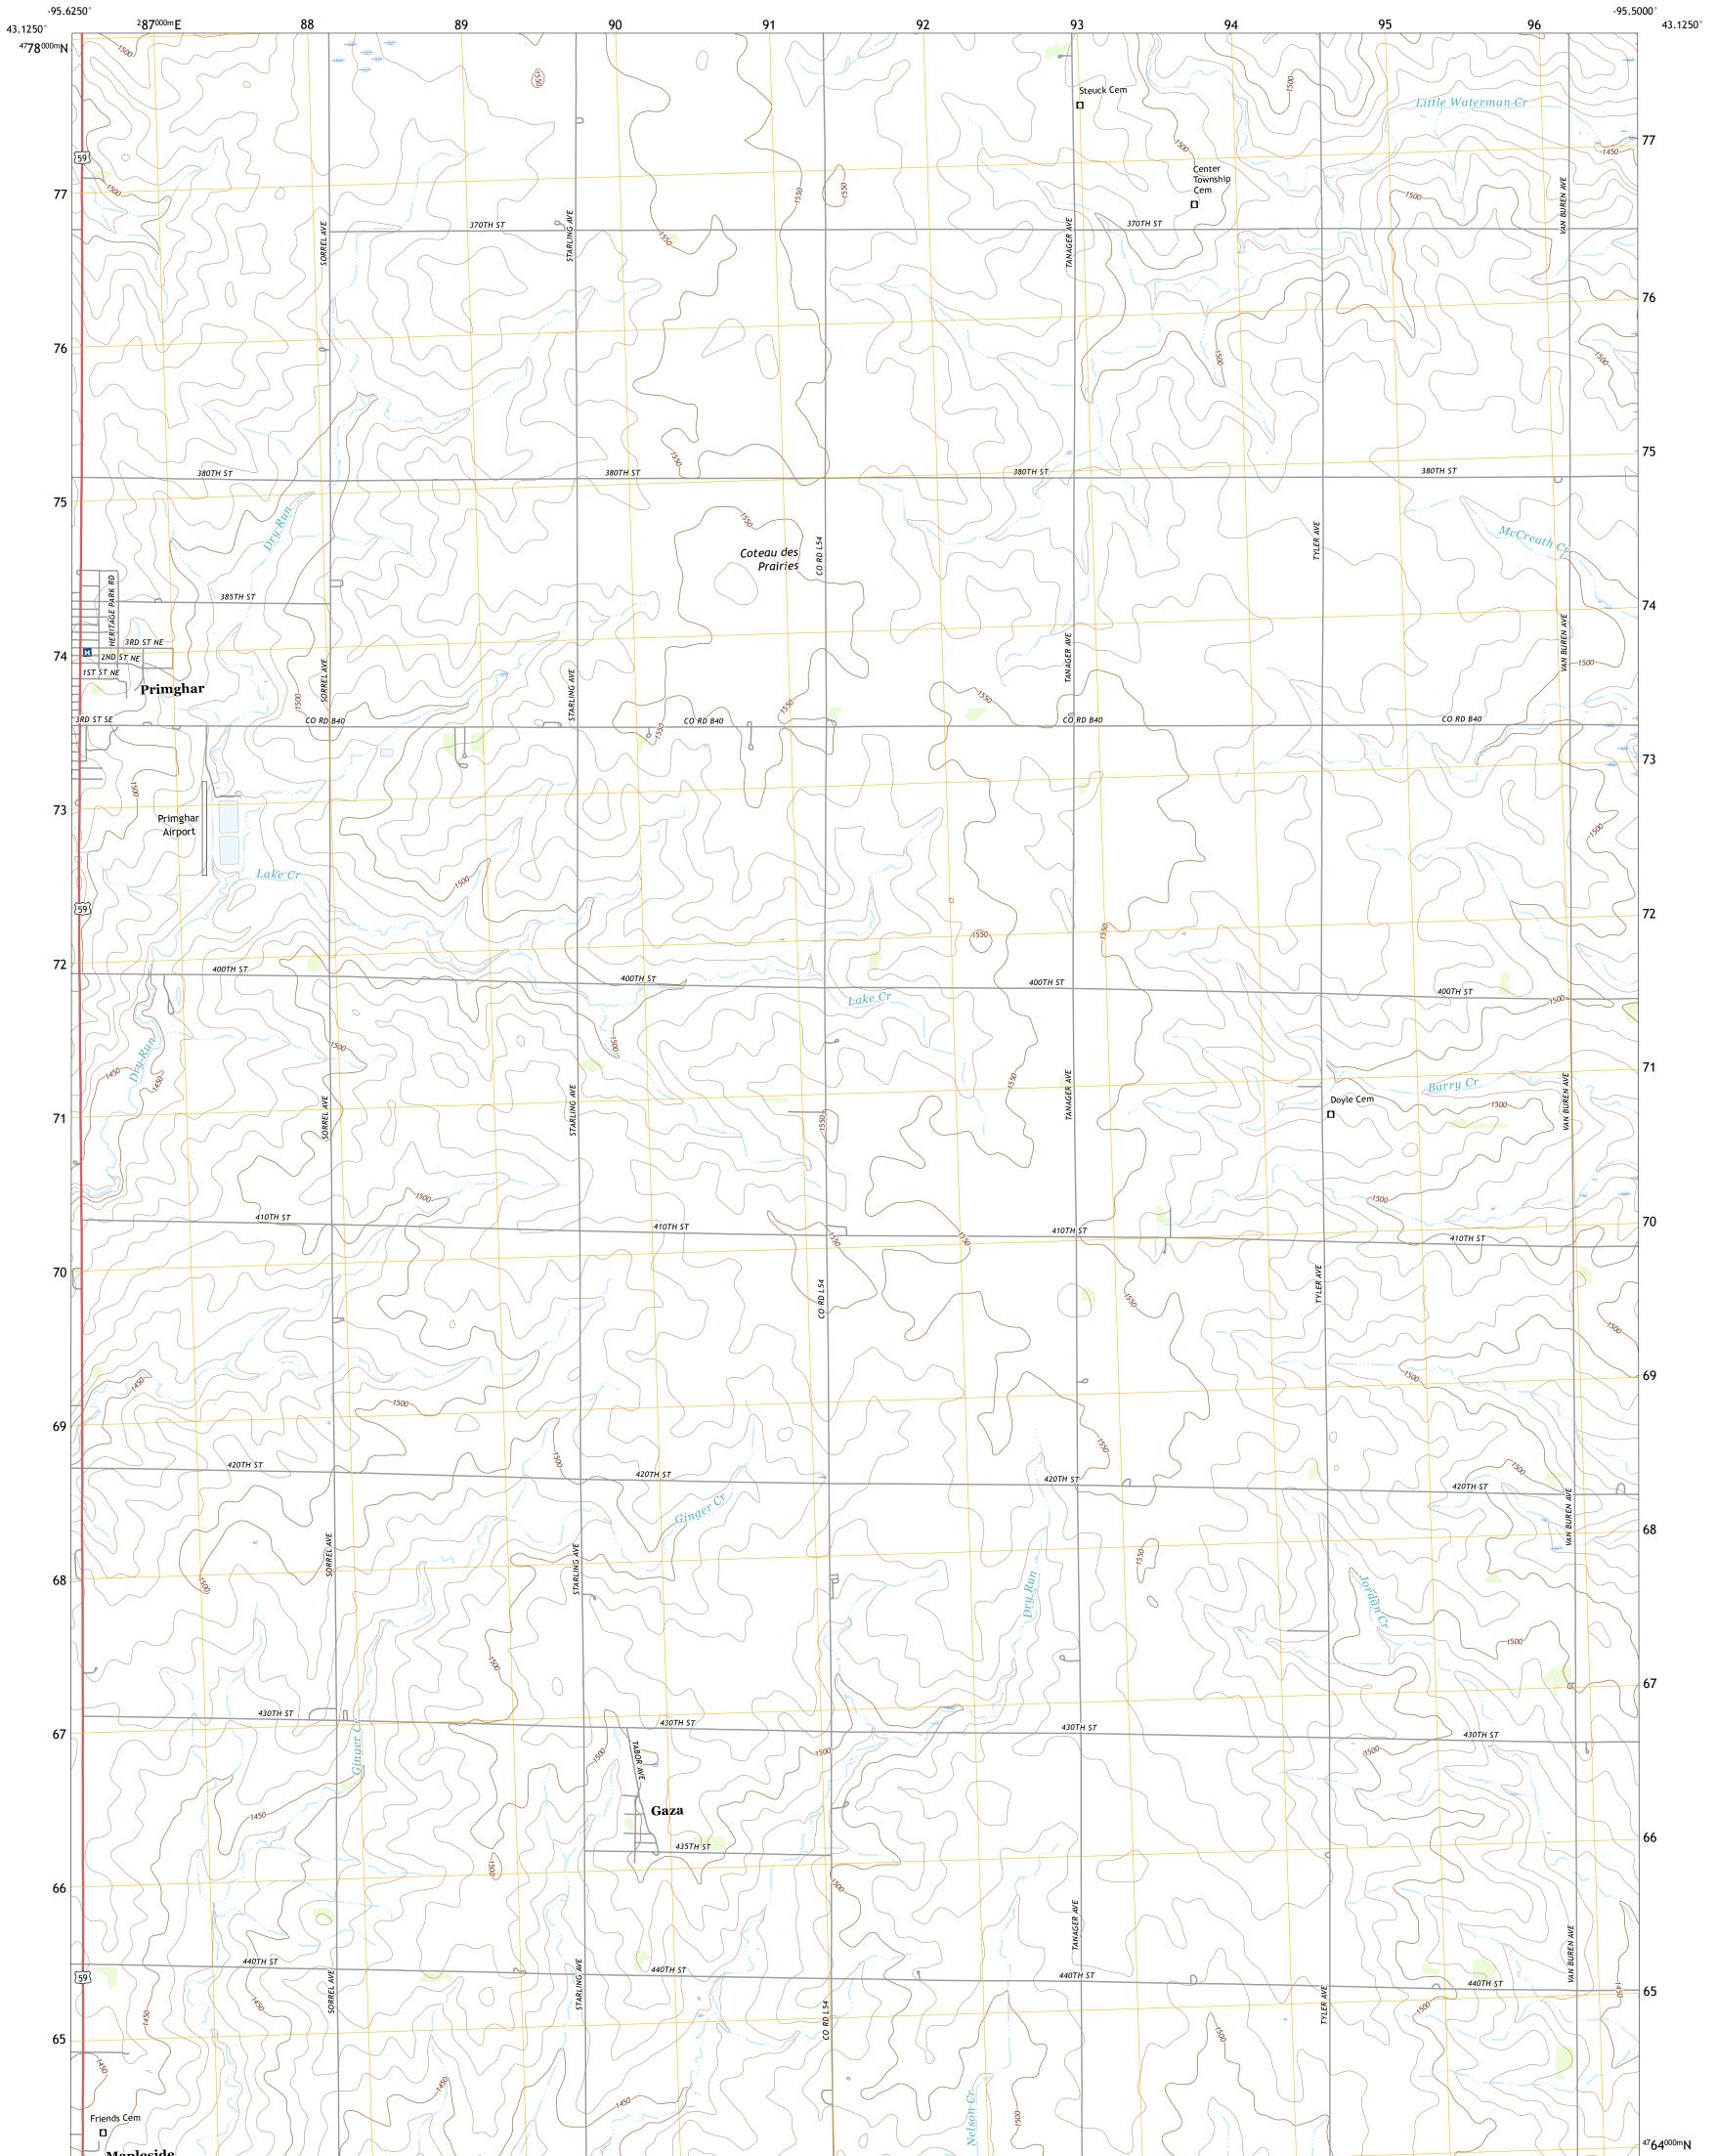

GAZA QUADRANGLE IOWA - O'BRIEN COUNTY 7.5-MINUTE SERIES

Produced by the United States Geological Survey North American Datum of 1983 (NAD83) World Geodetic System of 1984 (WGS84). Projection and 1 000-meter grid:Universal Transverse Mercator, Zone 15T This map is not a legal document. Boundaries may be generalized for this map scale. Private lands within government reservations may not be shown. Obtain permission before entering private lands.

Imagery.... Roads..... Names..... ......NAIP, August 2017 - October 2017 U.S. Census Bureau, 2018 .....GNIS, 1979 - 2016 

## NSN. 7643016324K17003

\_

State Route