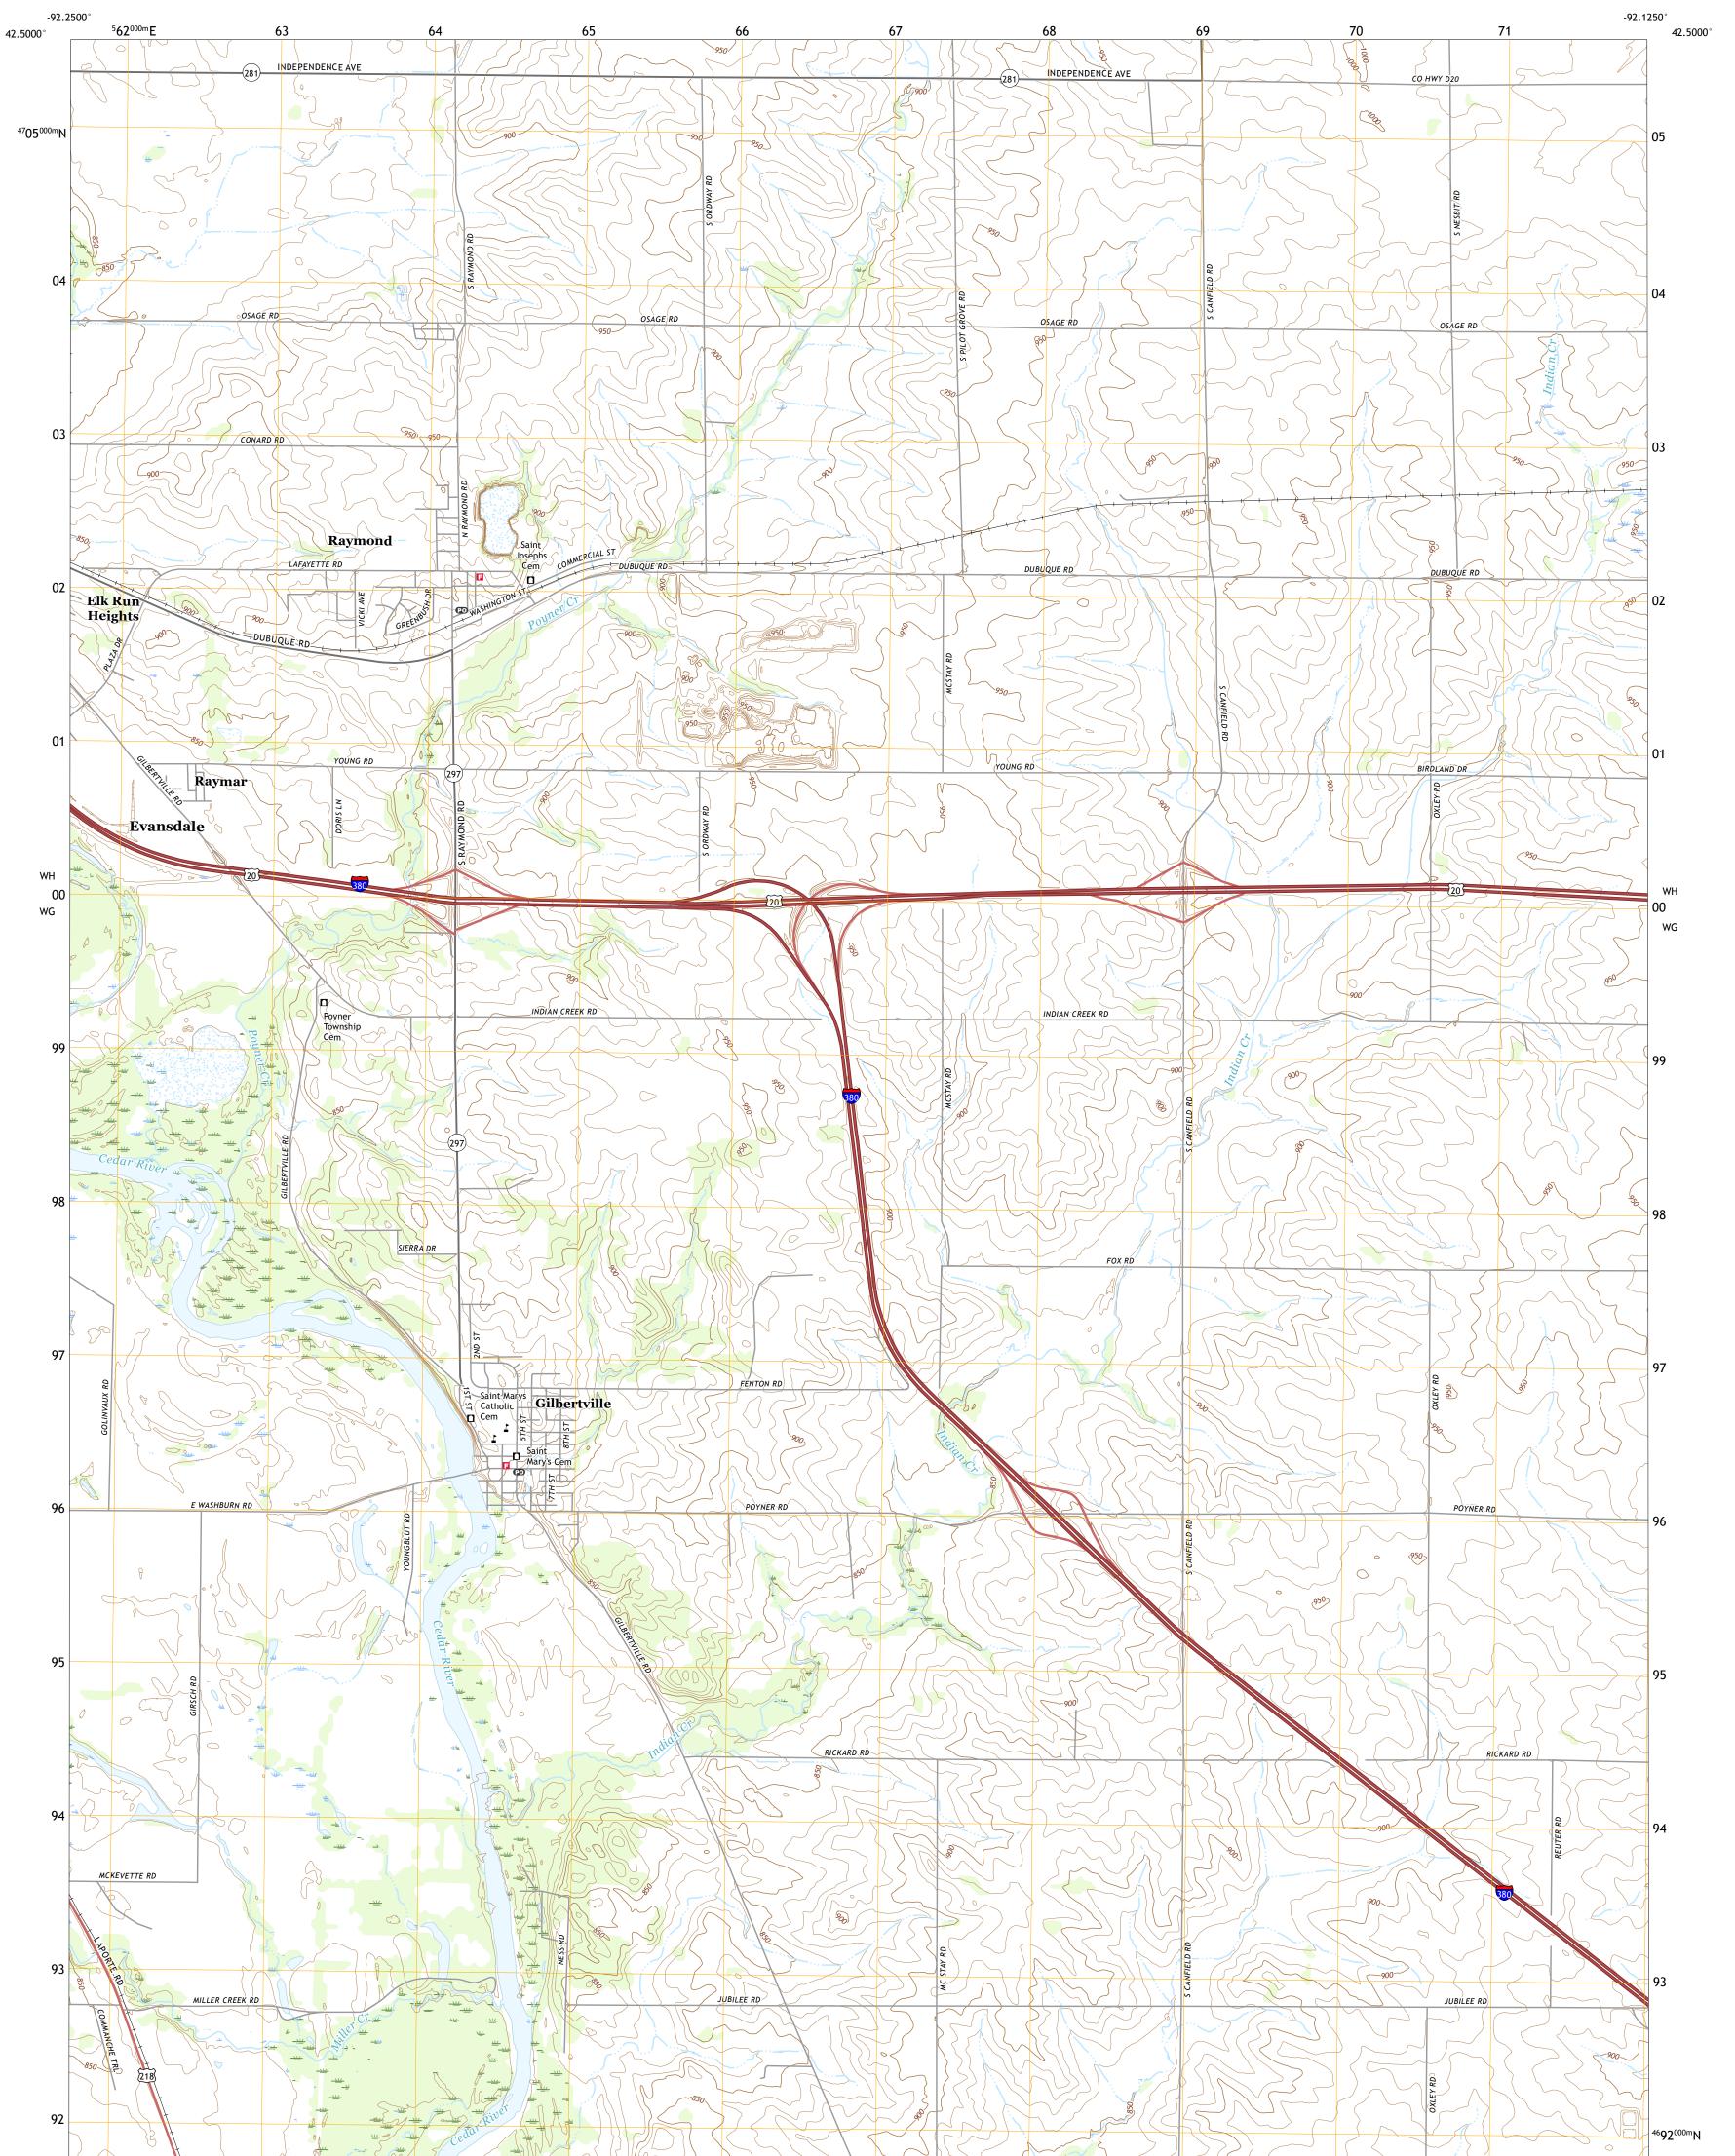

## U.S. DEPARTMENT OF THE INTERIOR U.S. GEOLOGICAL SURVEY

GILBERTVILLE QUADRANGLE IOWA - BLACK HAWK COUNTY 7.5-MINUTE SERIES

Produced by the United States Geological Survey North American Datum of 1983 (NAD83) World Geodetic System of 1984 (WGS84). Projection and 1 000-meter grid:Universal Transverse Mercator, Zone 15T This map is not a legal document. Boundaries may be generalized for this map scale. Private lands within government reservations may not be shown. Obtain permission before entering private lands.