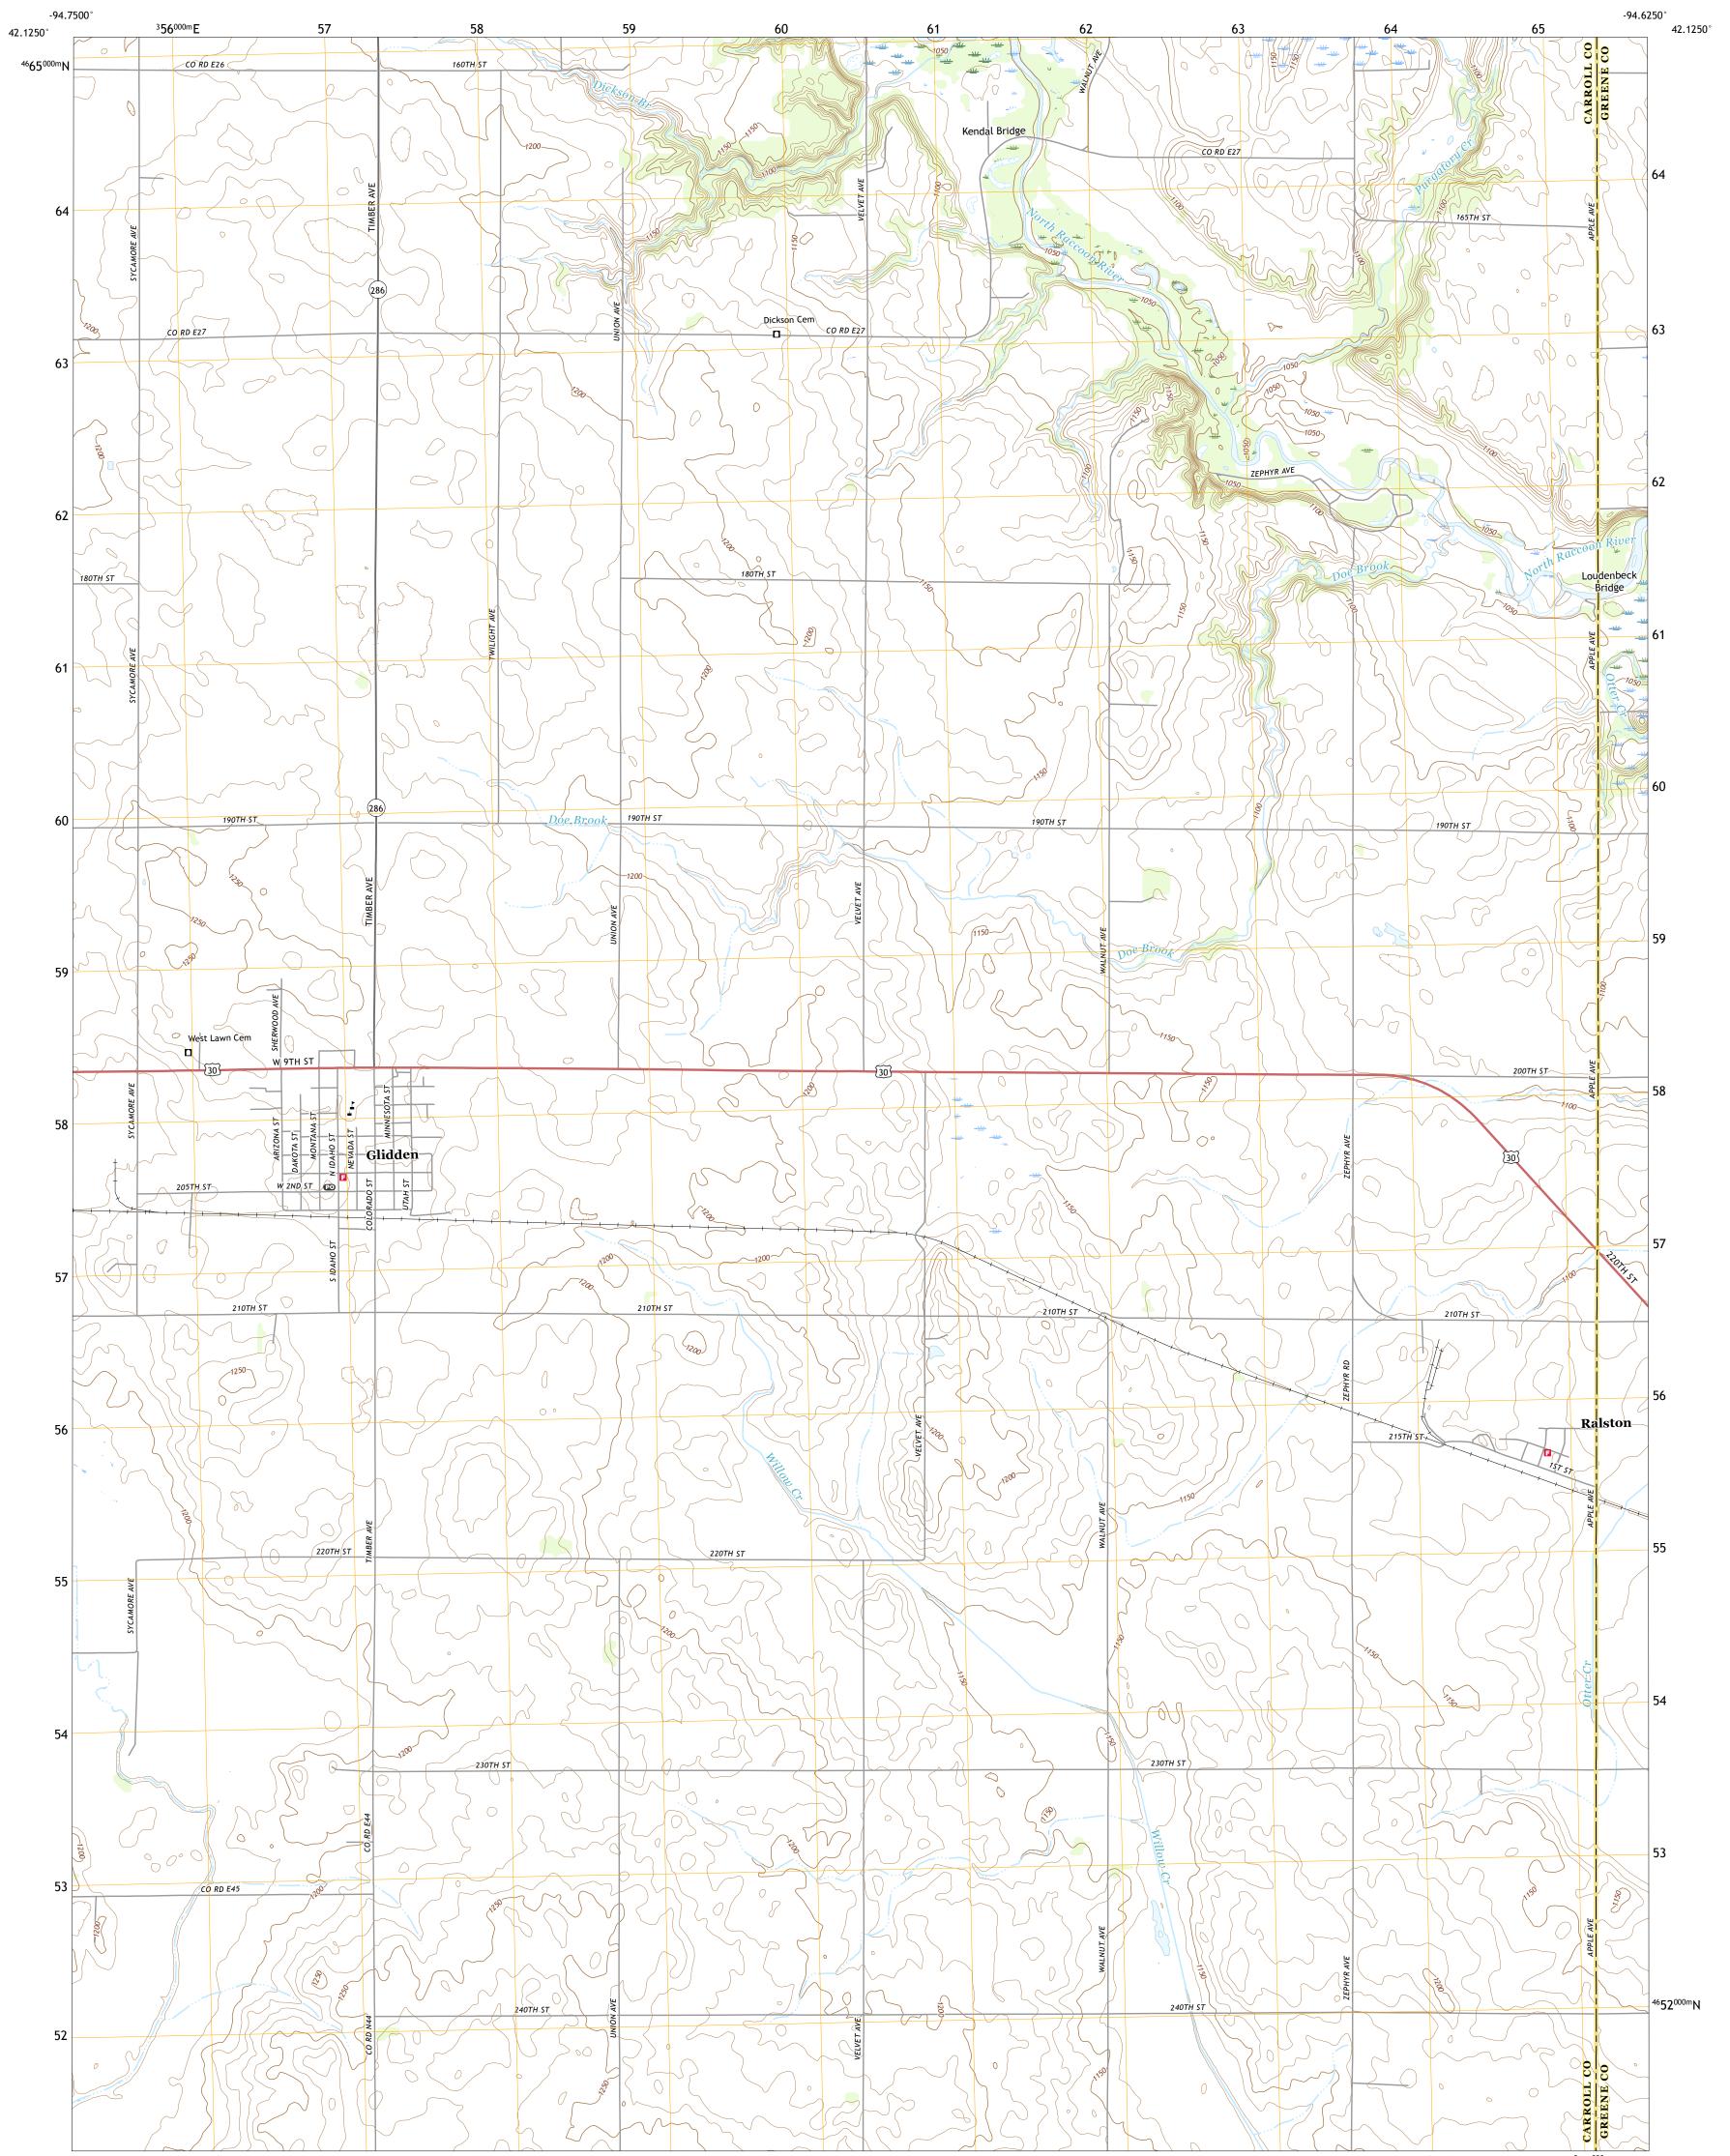

GLIDDEN QUADRANGLE IOWA 7.5-MINUTE SERIES

Produced by the United States Geological Survey North American Datum of 1983 (NAD83) World Geodetic System of 1984 (WGS84). Projection and 1 000-meter grid:Universal Transverse Mercator, Zone 15T This map is not a legal document. Boundaries may be generalized for this map scale. Private lands within government reservations may not be shown. Obtain permission before entering private lands.

Imagery......NAIP, July 2017 - October 2017Roads......U.S.CensusNames......GNIS, 1979 - 2018Hydrography.....National Hydrography Dataset, 2005 - 2018Contours.....National Elevation Dataset, 1999 - 2006Boundaries.....Multiple sources; see metadata file 2016 - 2017Public Land Survey System.....BLM, 2017Wetlands.....FWSNational WetlandsInventory2002