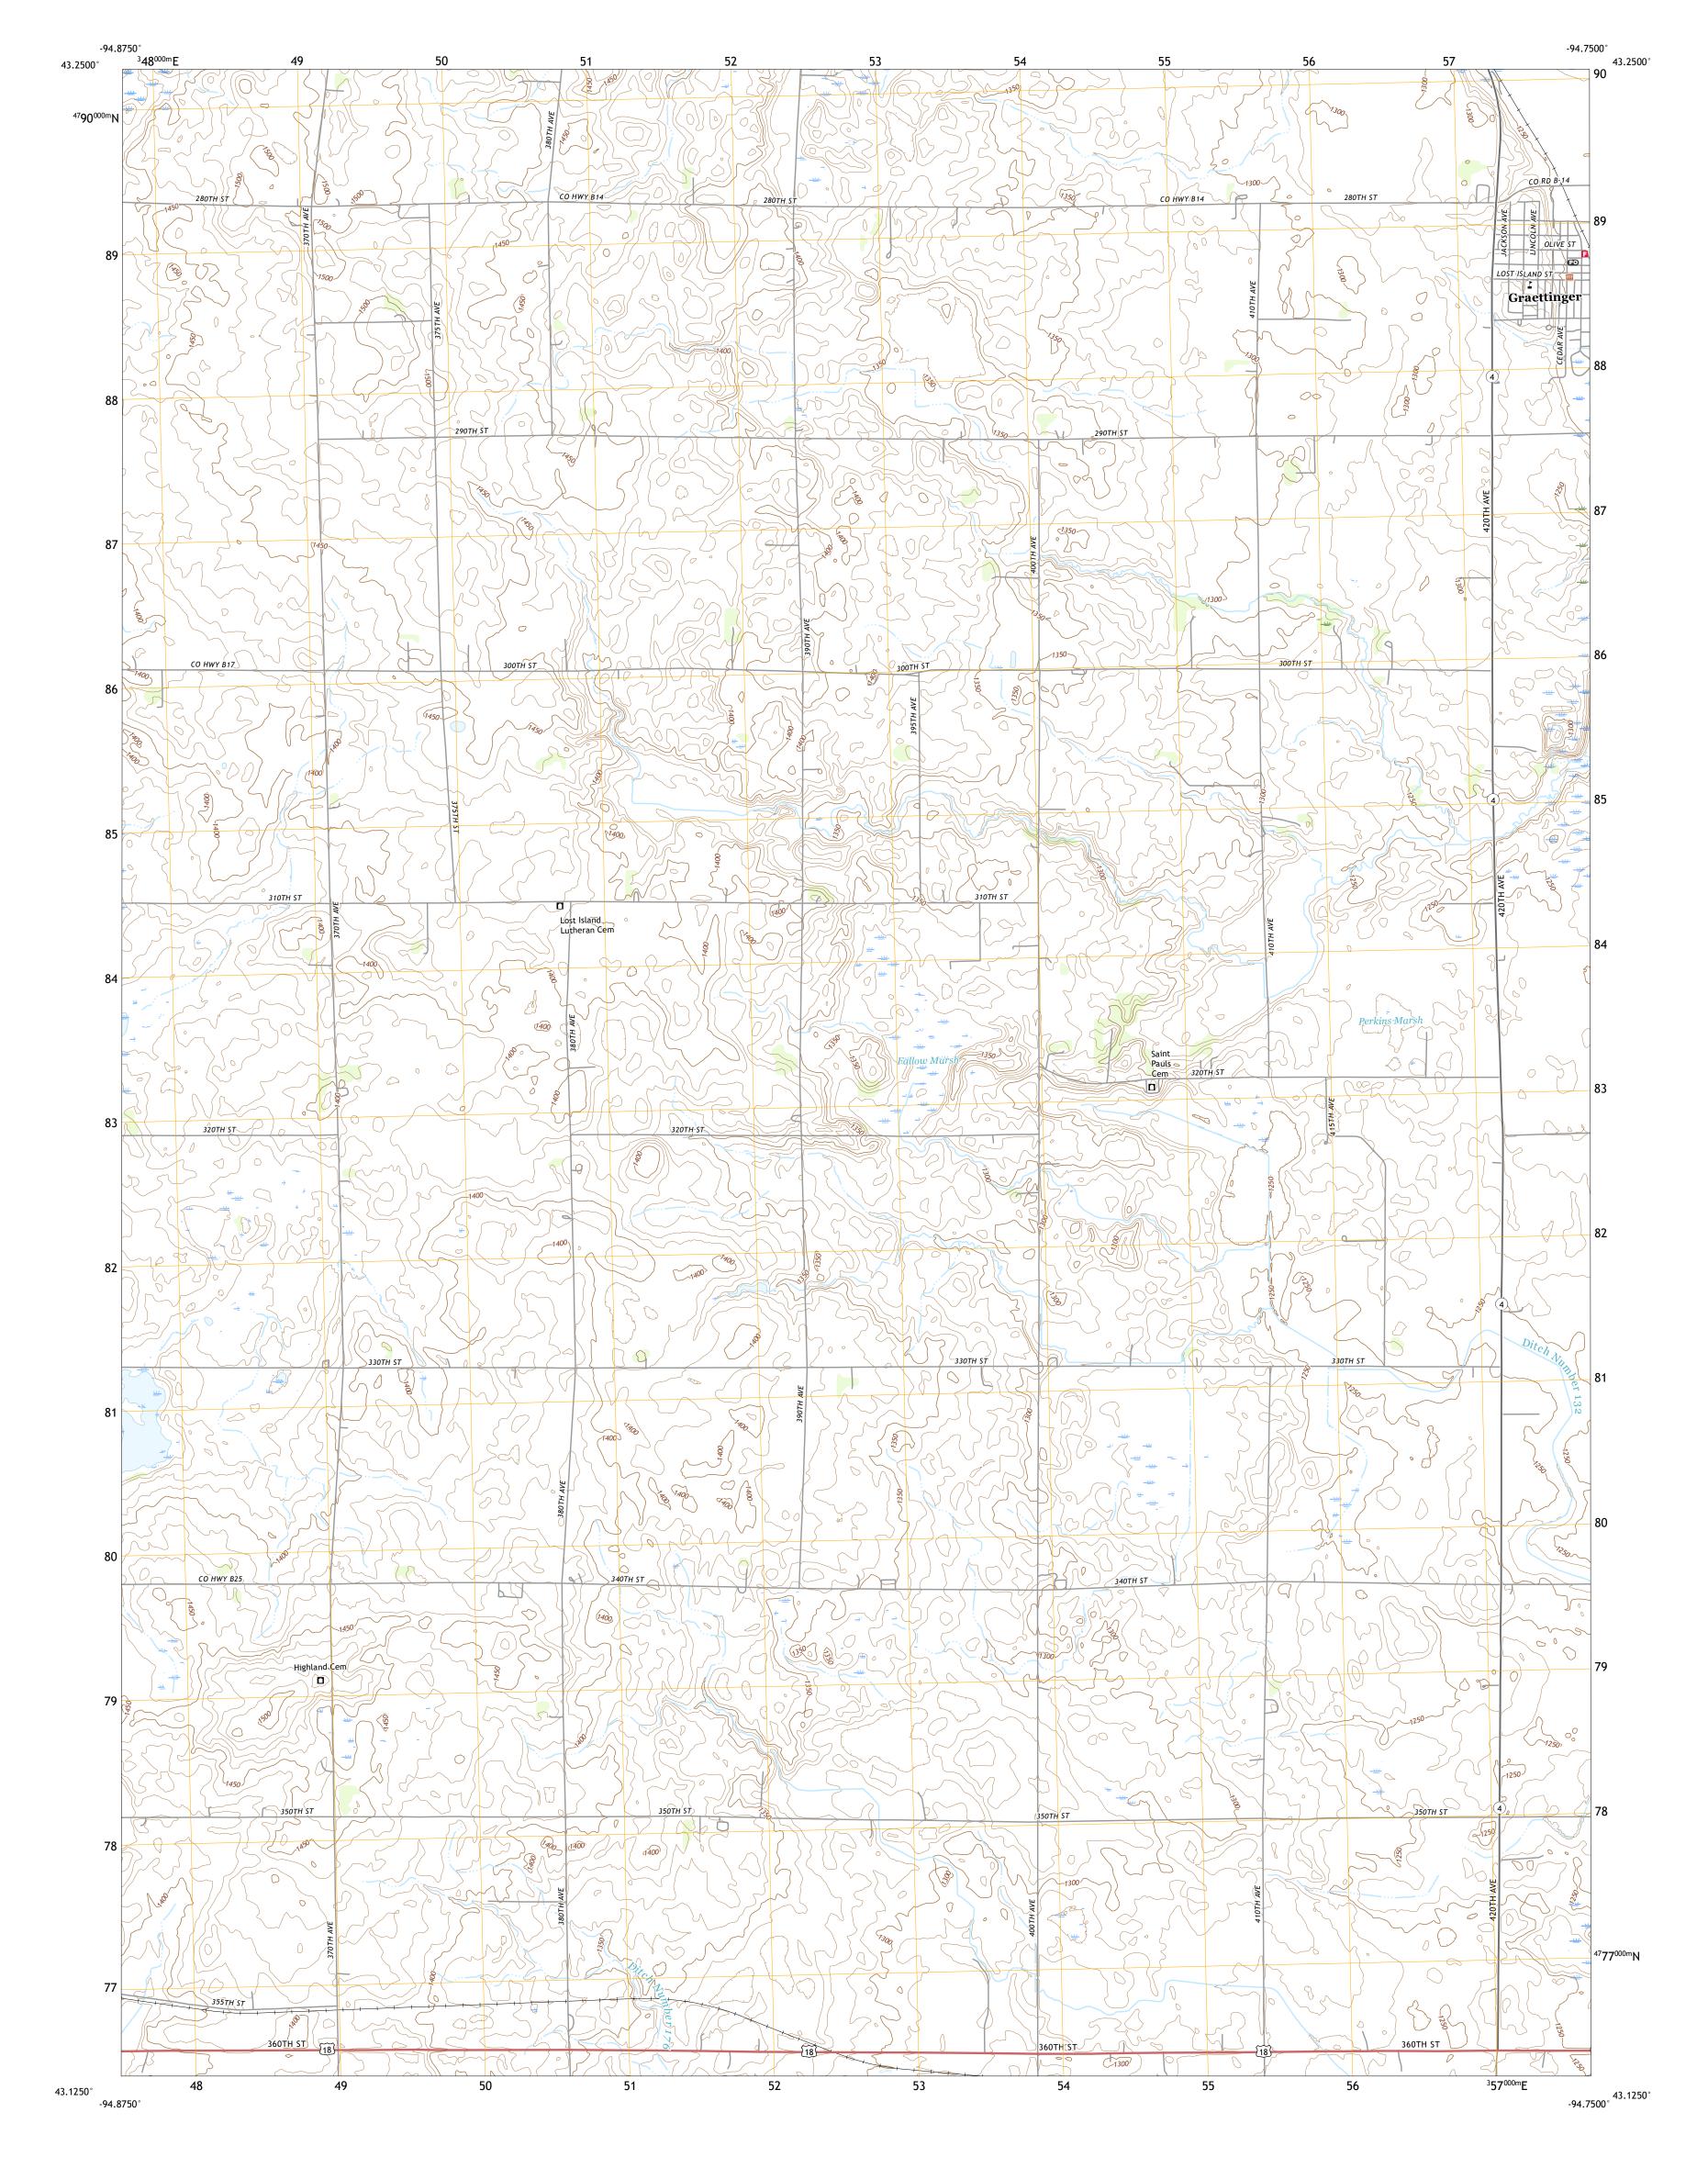

## GRAETTINGER WEST QUADRANGLE IOWA - PALO ALTO COUNTY 7.5-MINUTE SERIES

Produced by the United States Geological Survey North American Datum of 1983 (NAD83) World Geodetic System of 1984 (WGS84). Projection and 1 000-meter grid:Universal Transverse Mercator, Zone 15T This map is not a legal document. Boundaries may be generalized for this map scale. Private lands within government reservations may not be shown. Obtain permission before entering private lands.