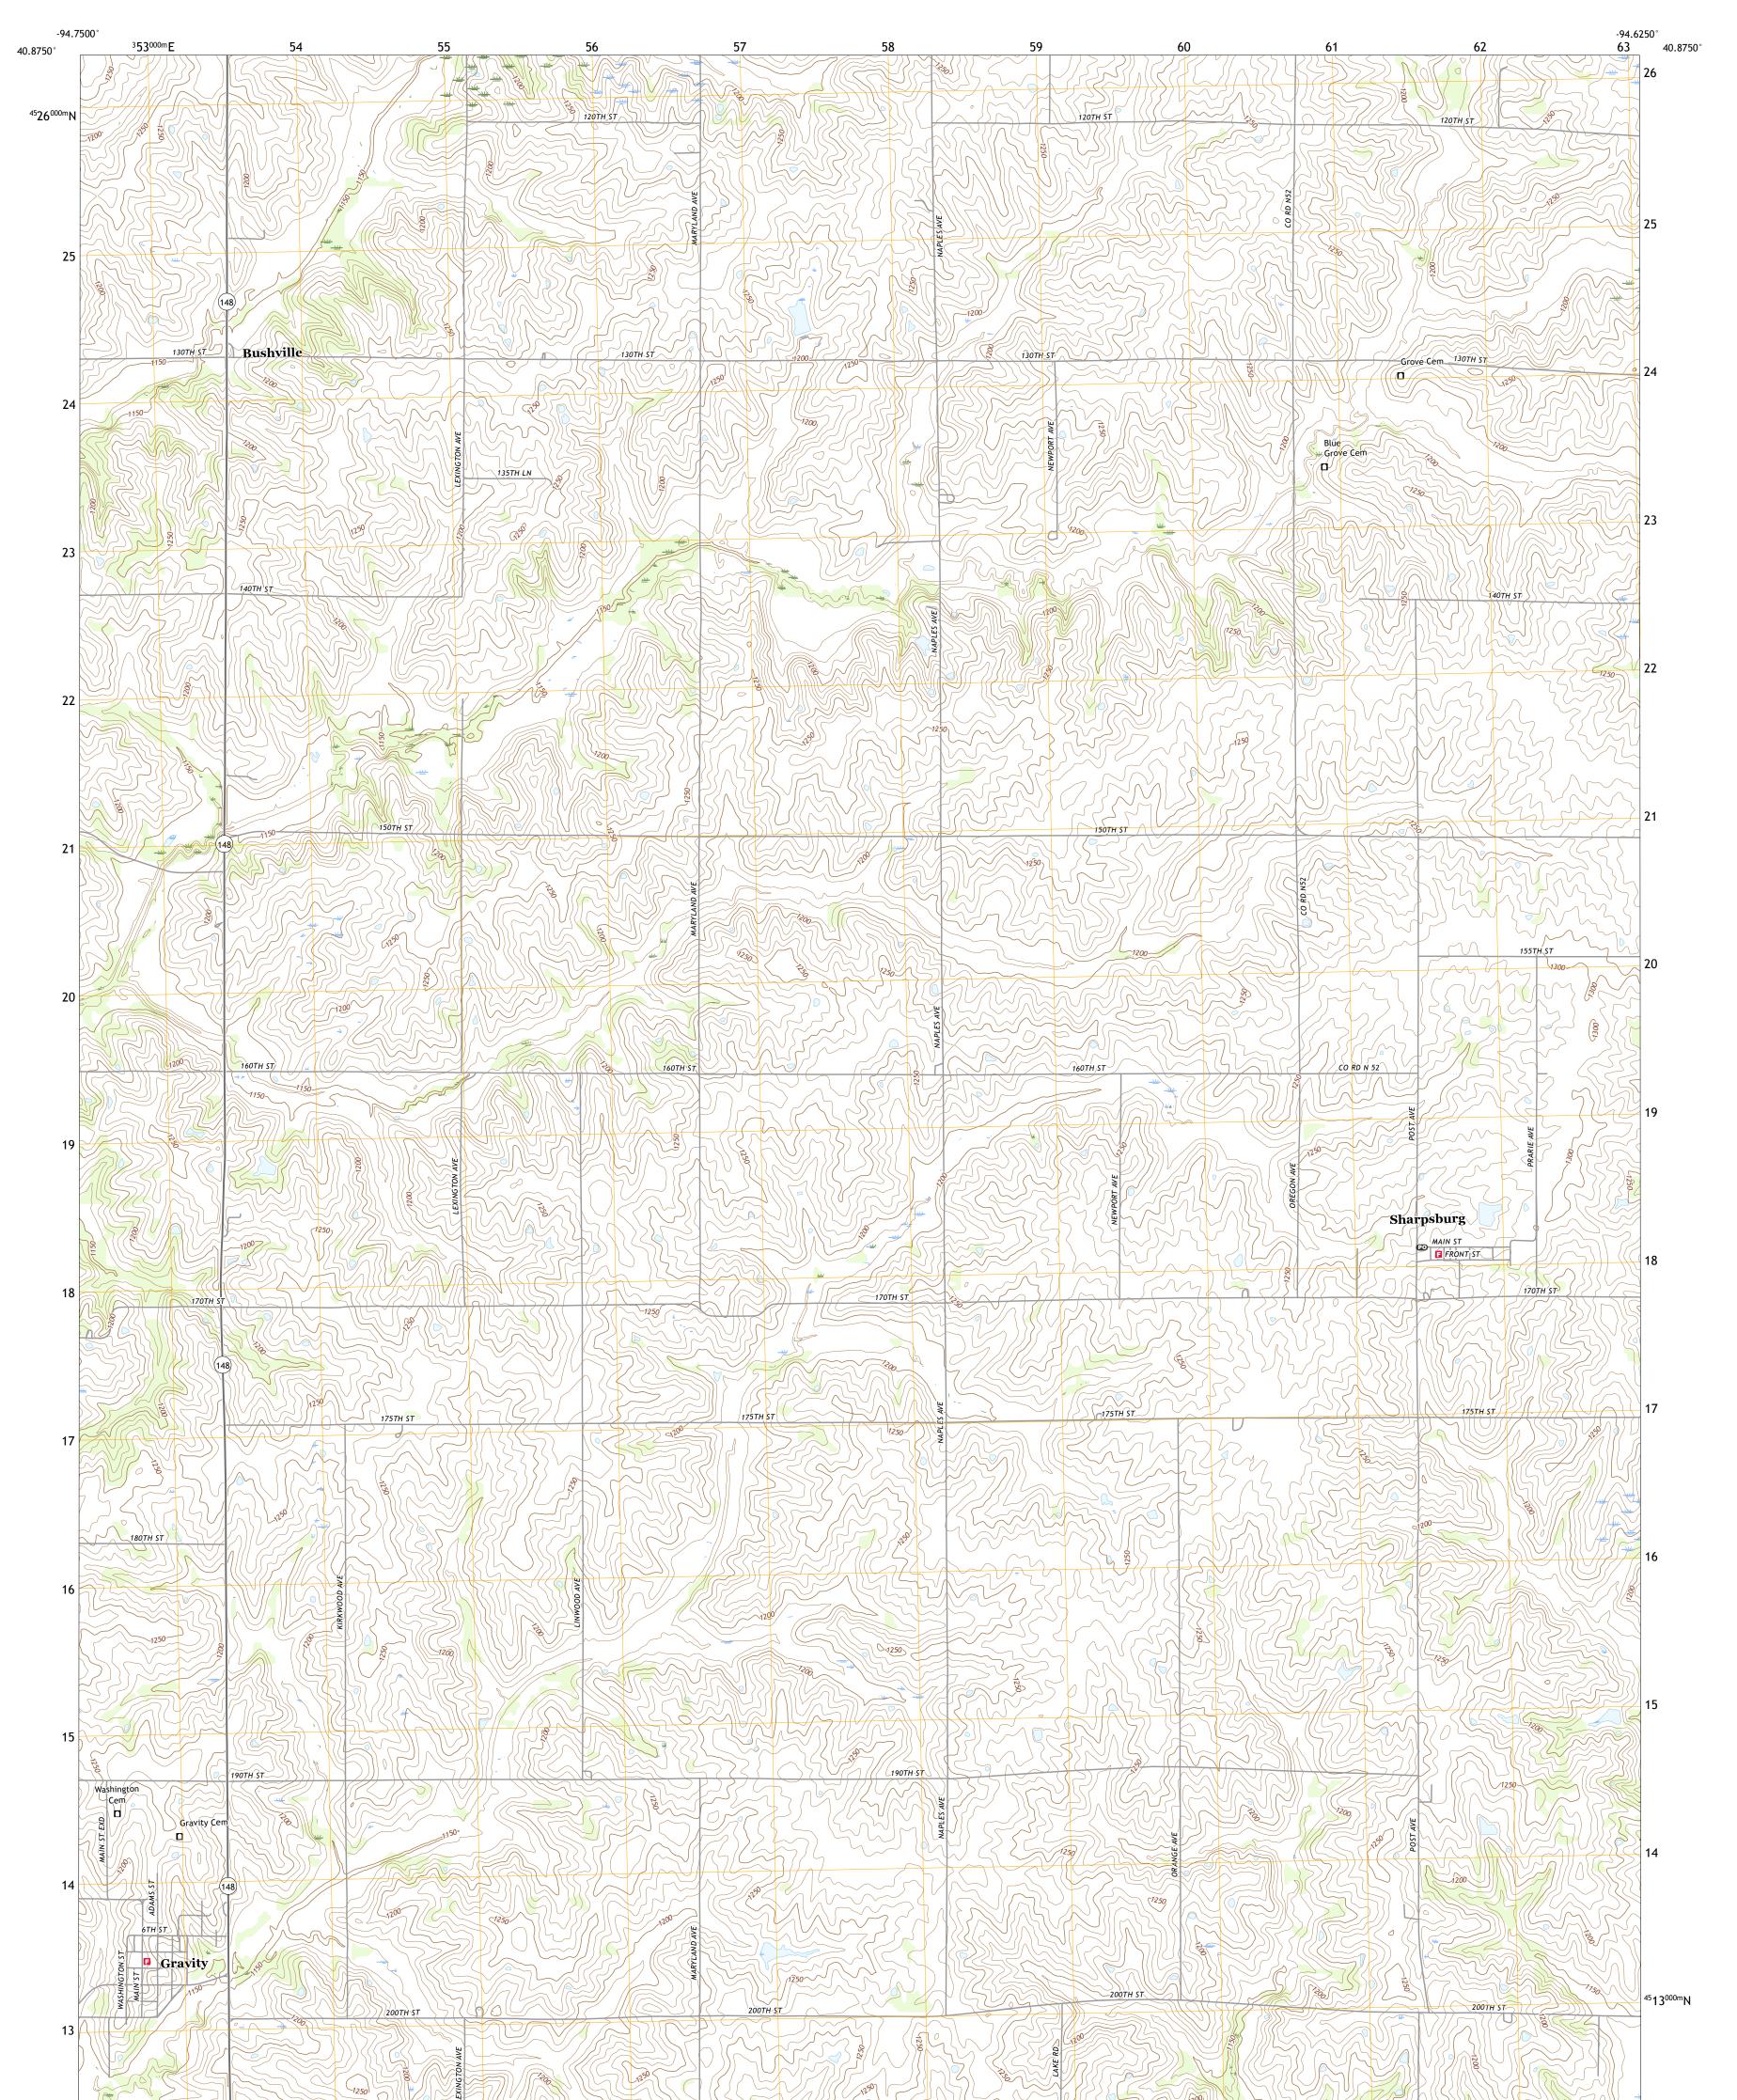

## U.S. DEPARTMENT OF THE INTERIOR U.S. GEOLOGICAL SURVEY

GRAVITY QUADRANGLE IOWA - TAYLOR COUNTY 7.5-MINUTE SERIES

Produced by the United States Geological Survey North American Datum of 1983 (NAD83) World Geodetic System of 1984 (WGS84). Projection and 1 000-meter grid:Universal Transverse Mercator, Zone 15T This map is not a legal document. Boundaries may be generalized for this map scale. Private lands within government reservations may not be shown. Obtain permission before entering private lands.

Imagery..... Roads..... Names..... ......NAIP, July 2017 - October 2017 U.S. Census Bureau, 2018 .....GNIS, 1979 - 2018 .... 

\_\_\_\_

State Route