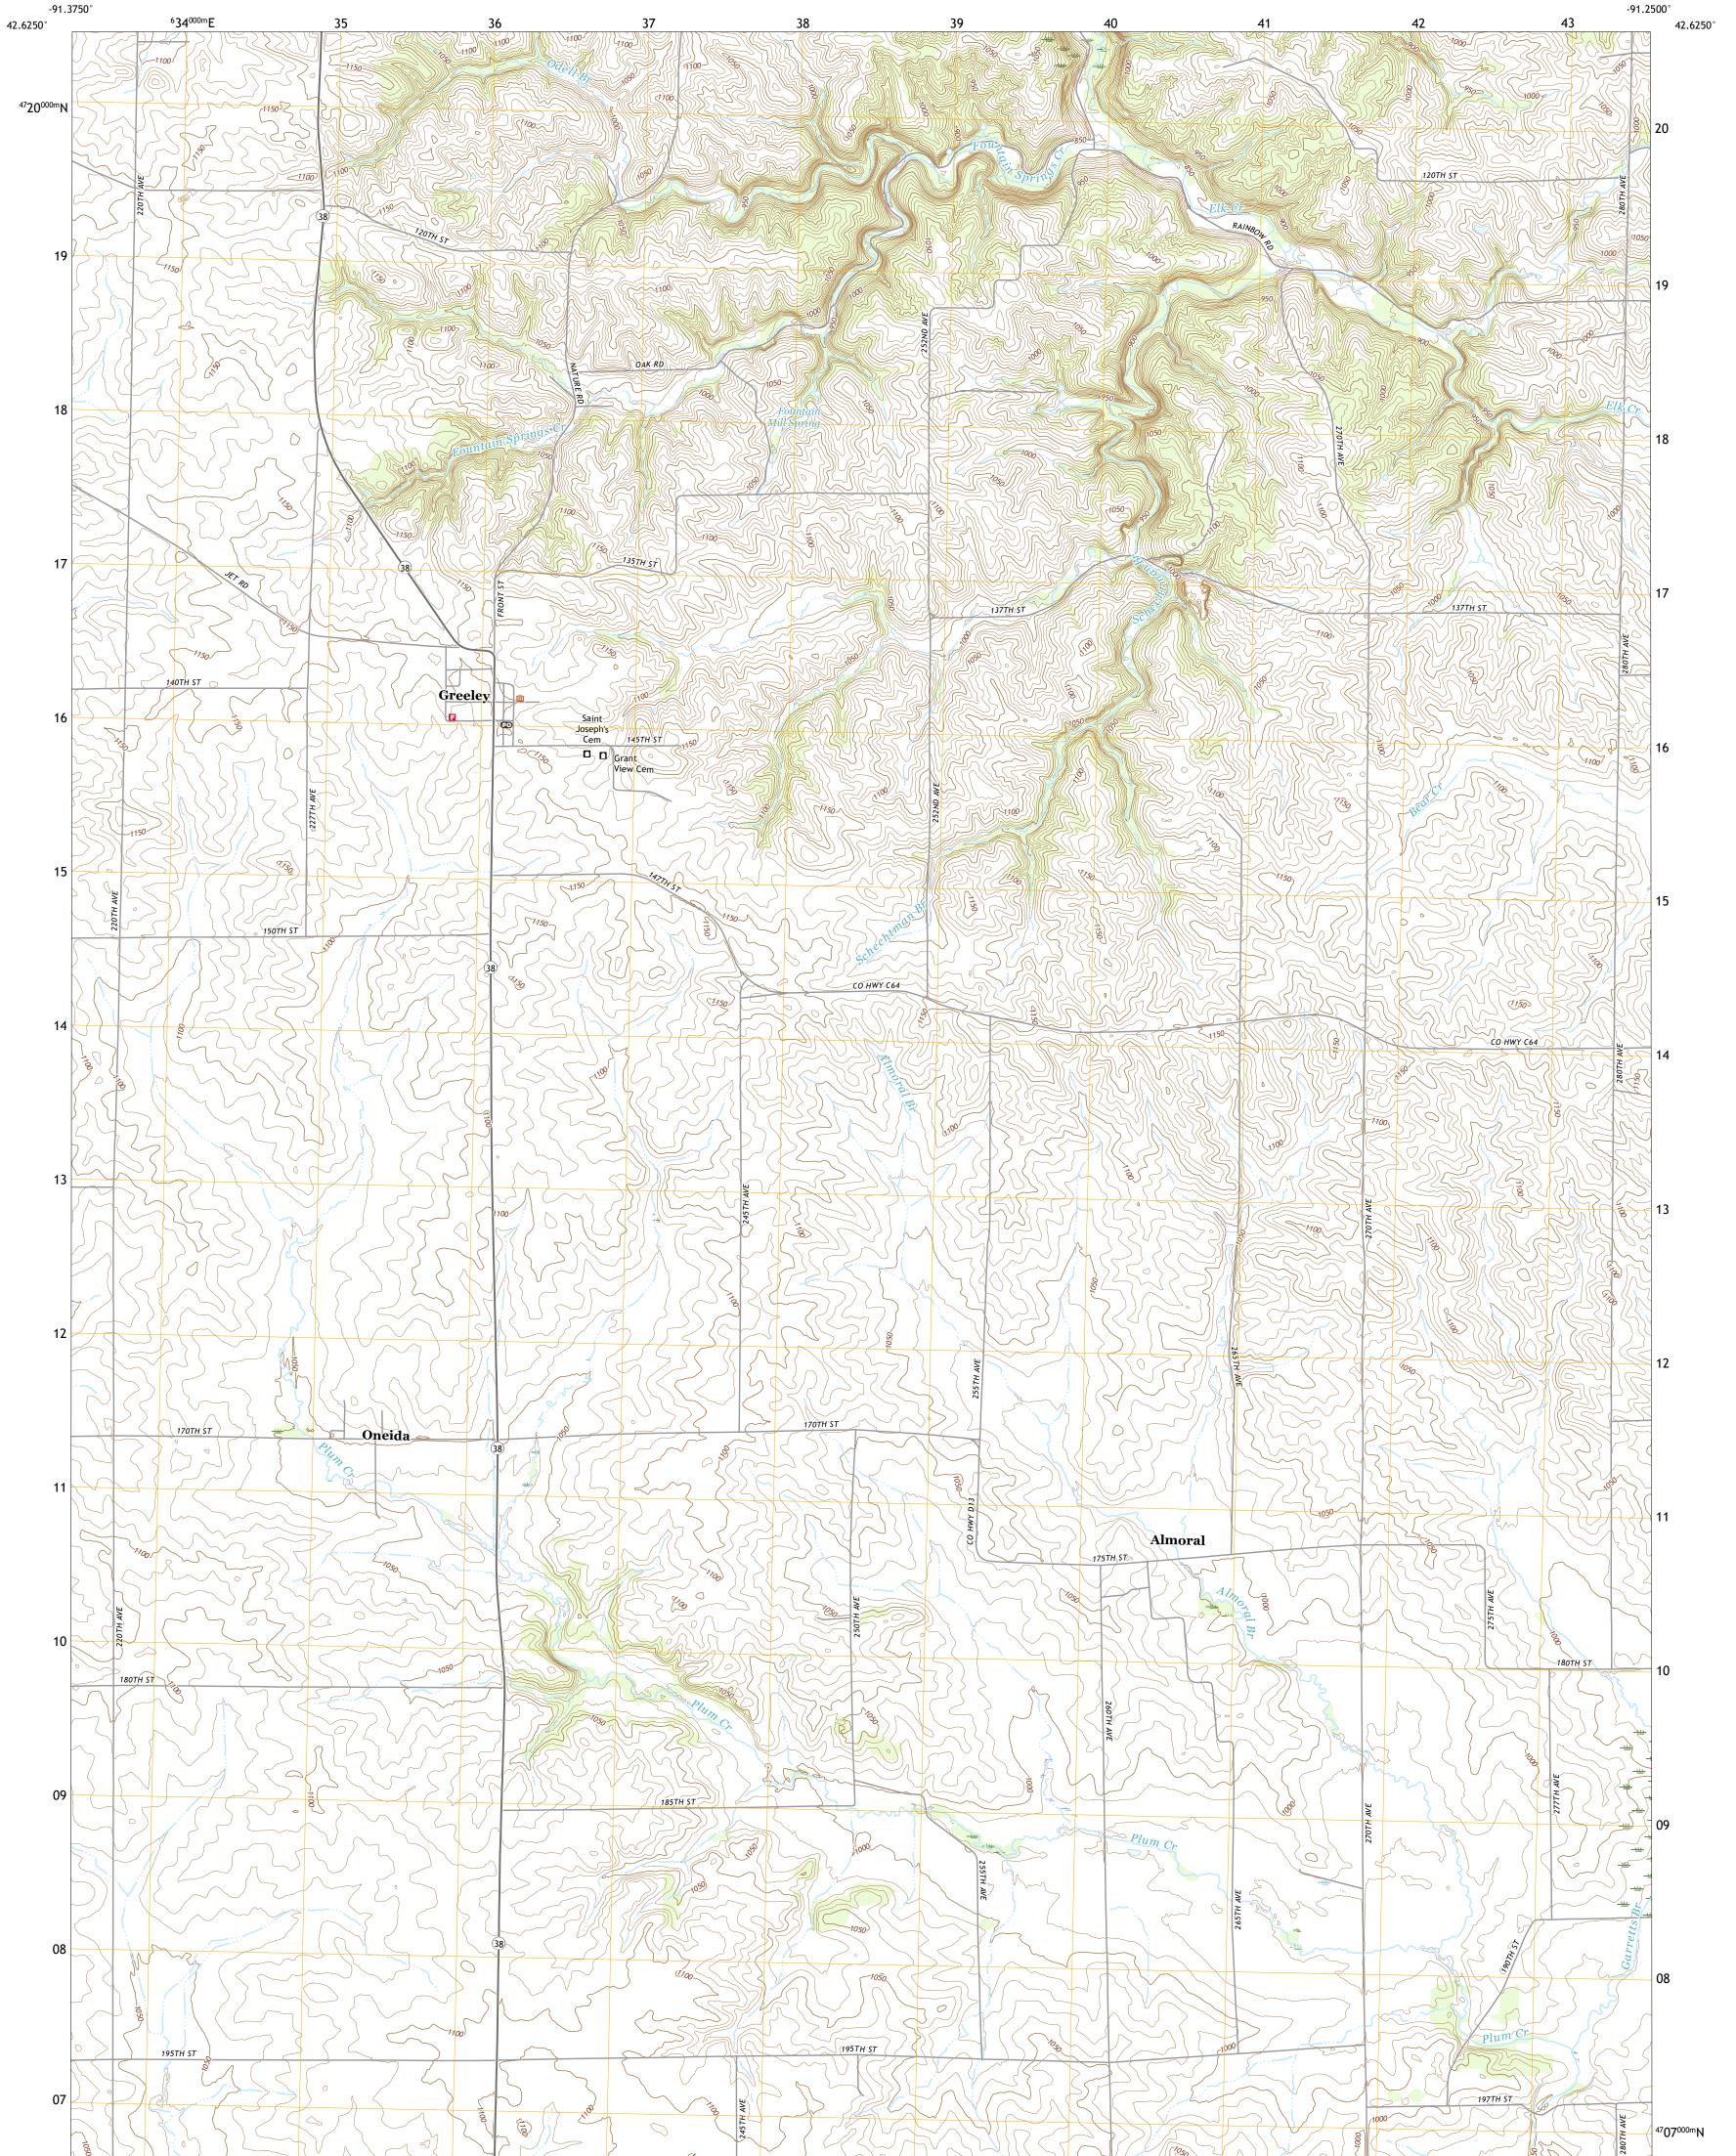

GREELEY QUADRANGLE IOWA - DELAWARE COUNTY 7.5-MINUTE SERIES

Produced by the United States Geological Survey North American Datum of 1983 (NAD83) World Geodetic System of 1984 (WGS84). Projection and 1 000-meter grid:Universal Transverse Mercator, Zone 15T This map is not a legal document. Boundaries may be generalized for this map scale. Private lands within government reservations may not be shown. Obtain permission before entering private lands.

Imagery......NAIP, August 2017 - October 2017 Roads......GNIS, 1979 - 2021 Hydrography......GNIS, 1979 - 2021 Hydrography......National Hydrography Dataset, 2006 - 2018 Contours.....National Elevation Dataset, 2005 Boundaries.....Multiple sources; see metadata file 2019 - 2021 Public Land Survey System......BLM, 2020 Wetlands......BLM, 2020