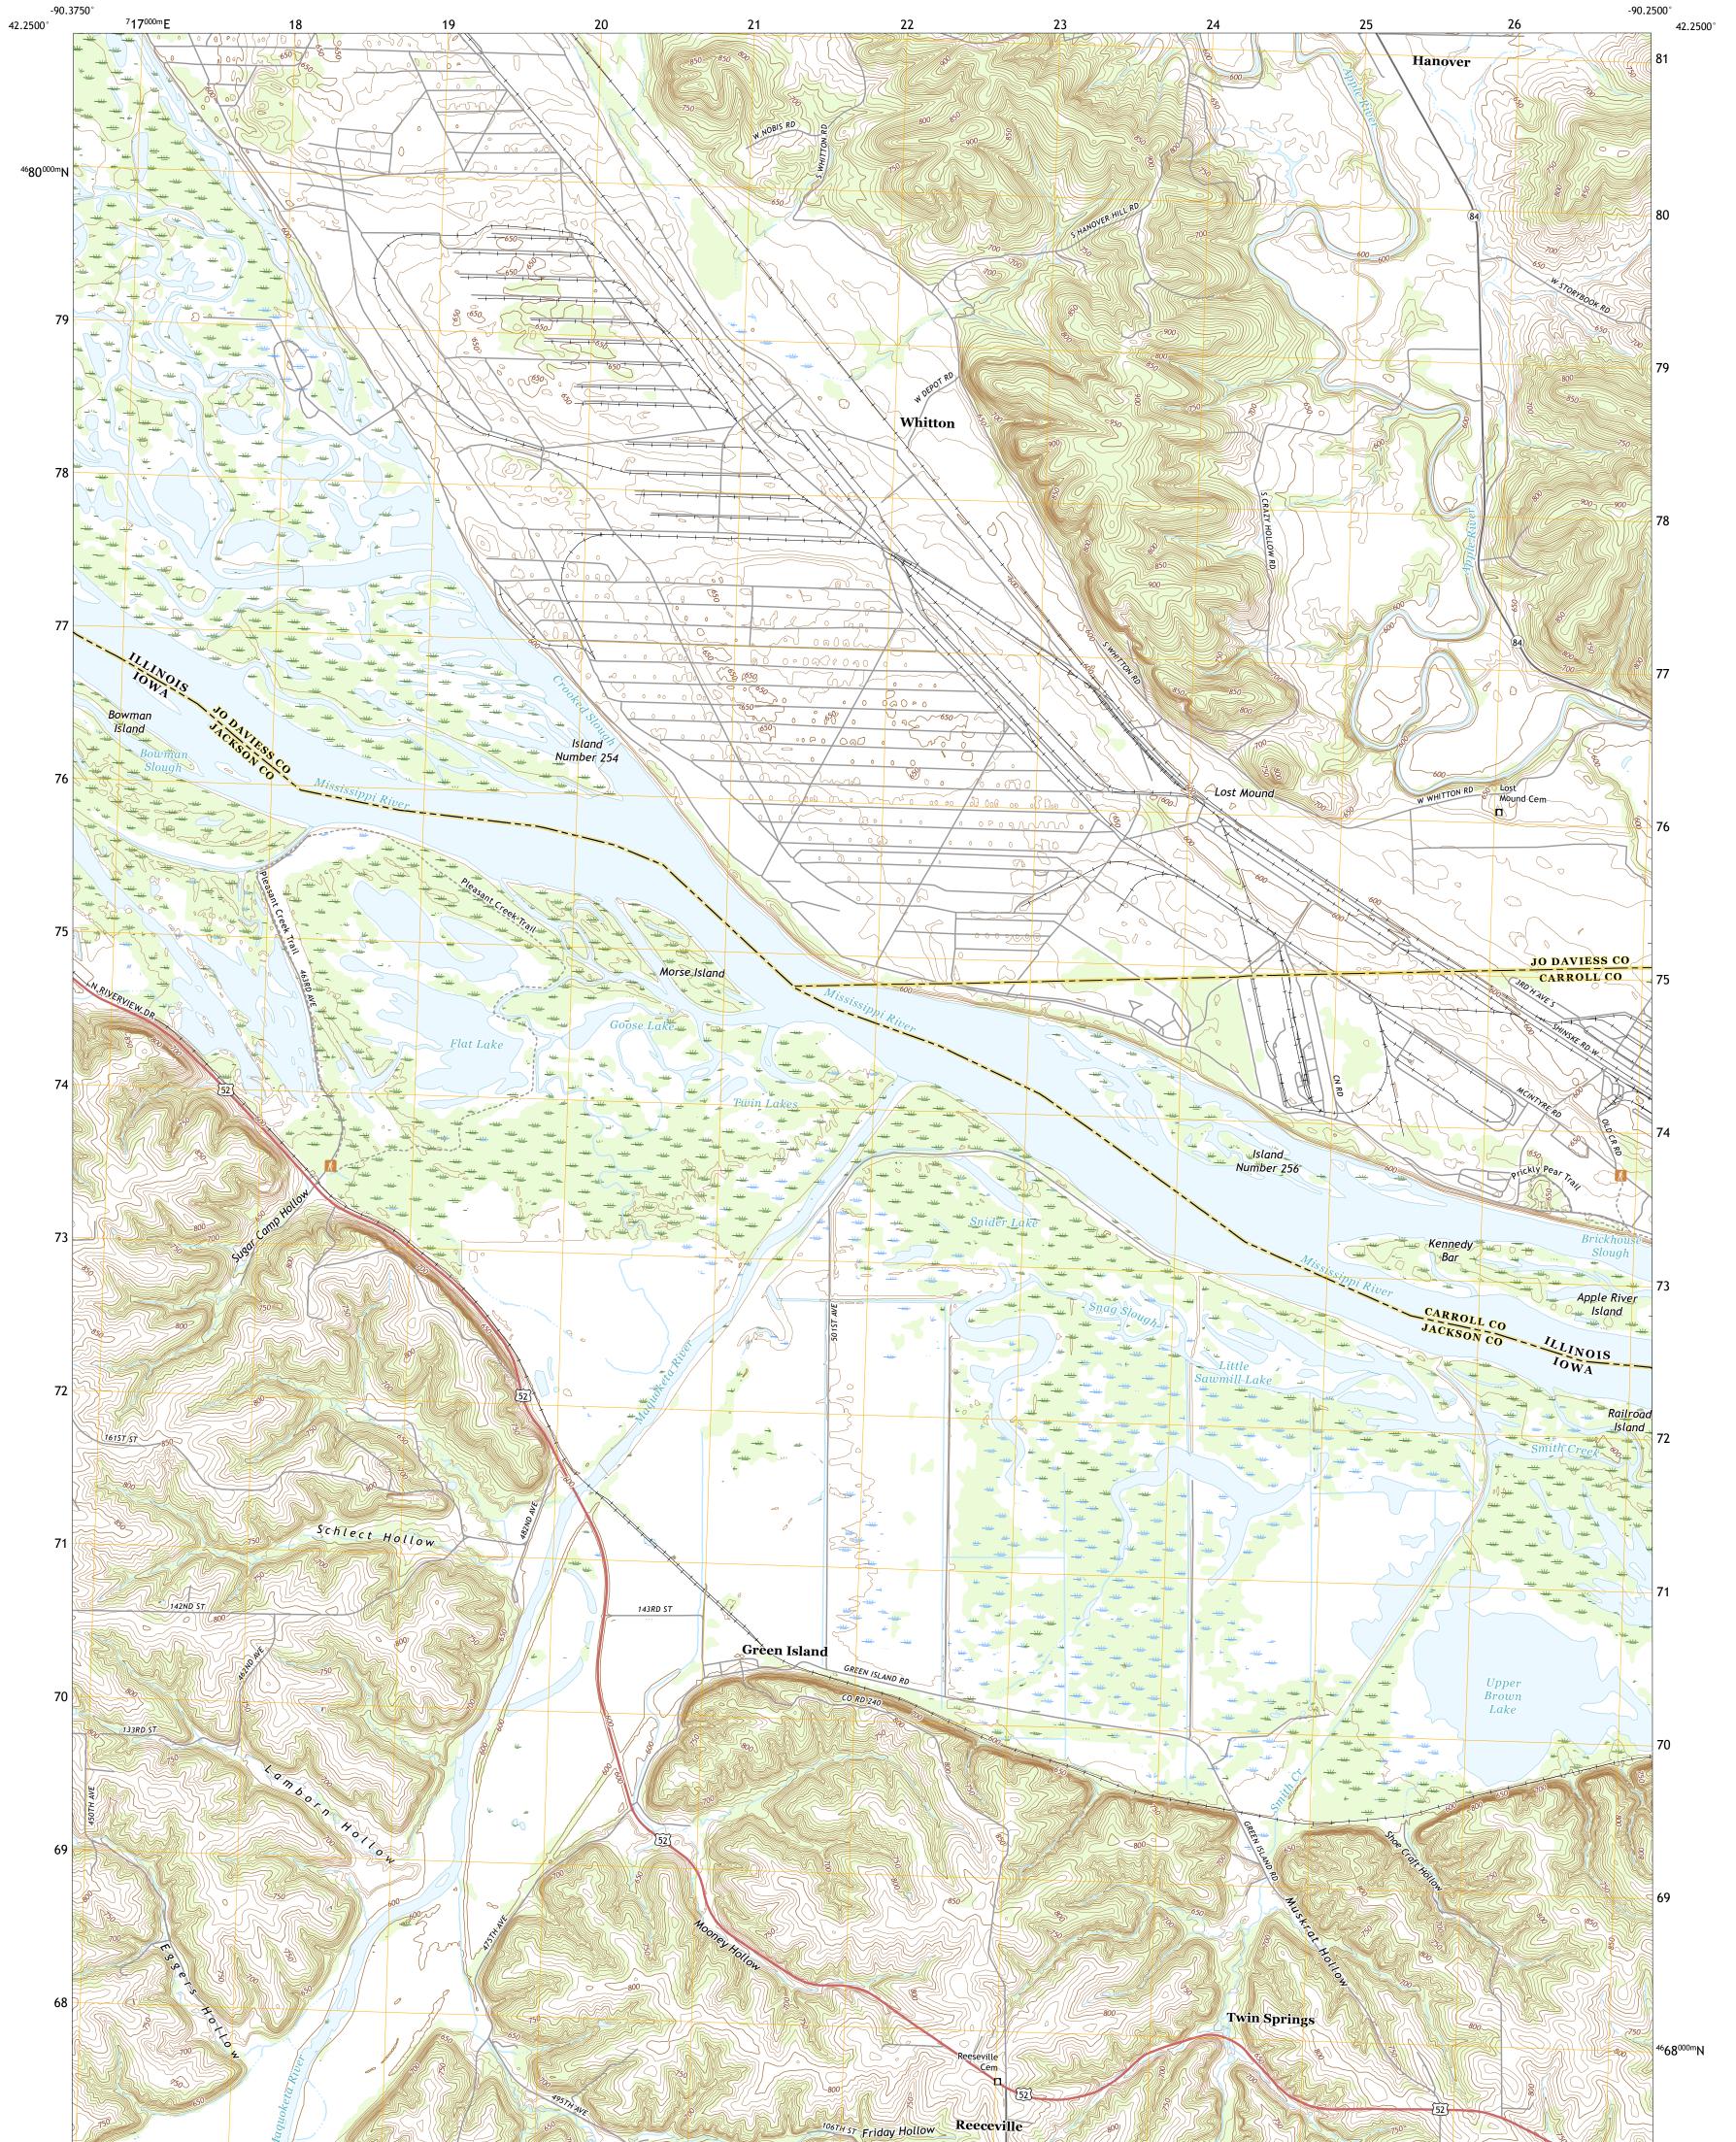

## U.S. DEPARTMENT OF THE INTERIOR U.S. GEOLOGICAL SURVEY

GREEN ISLAND QUADRANGLE IOWA - ILLINOIS 7.5-MINUTE SERIES

Produced by the United States Geological Survey North American Datum of 1983 (NAD83) World Geodetic System of 1984 (WGS84). Projection and 1 000-meter grid:Universal Transverse Mercator, Zone 15T This map is not a legal document. Boundaries may be generalized for this map scale. Private lands within government reservations may not be shown. Obtain permission before entering private lands.