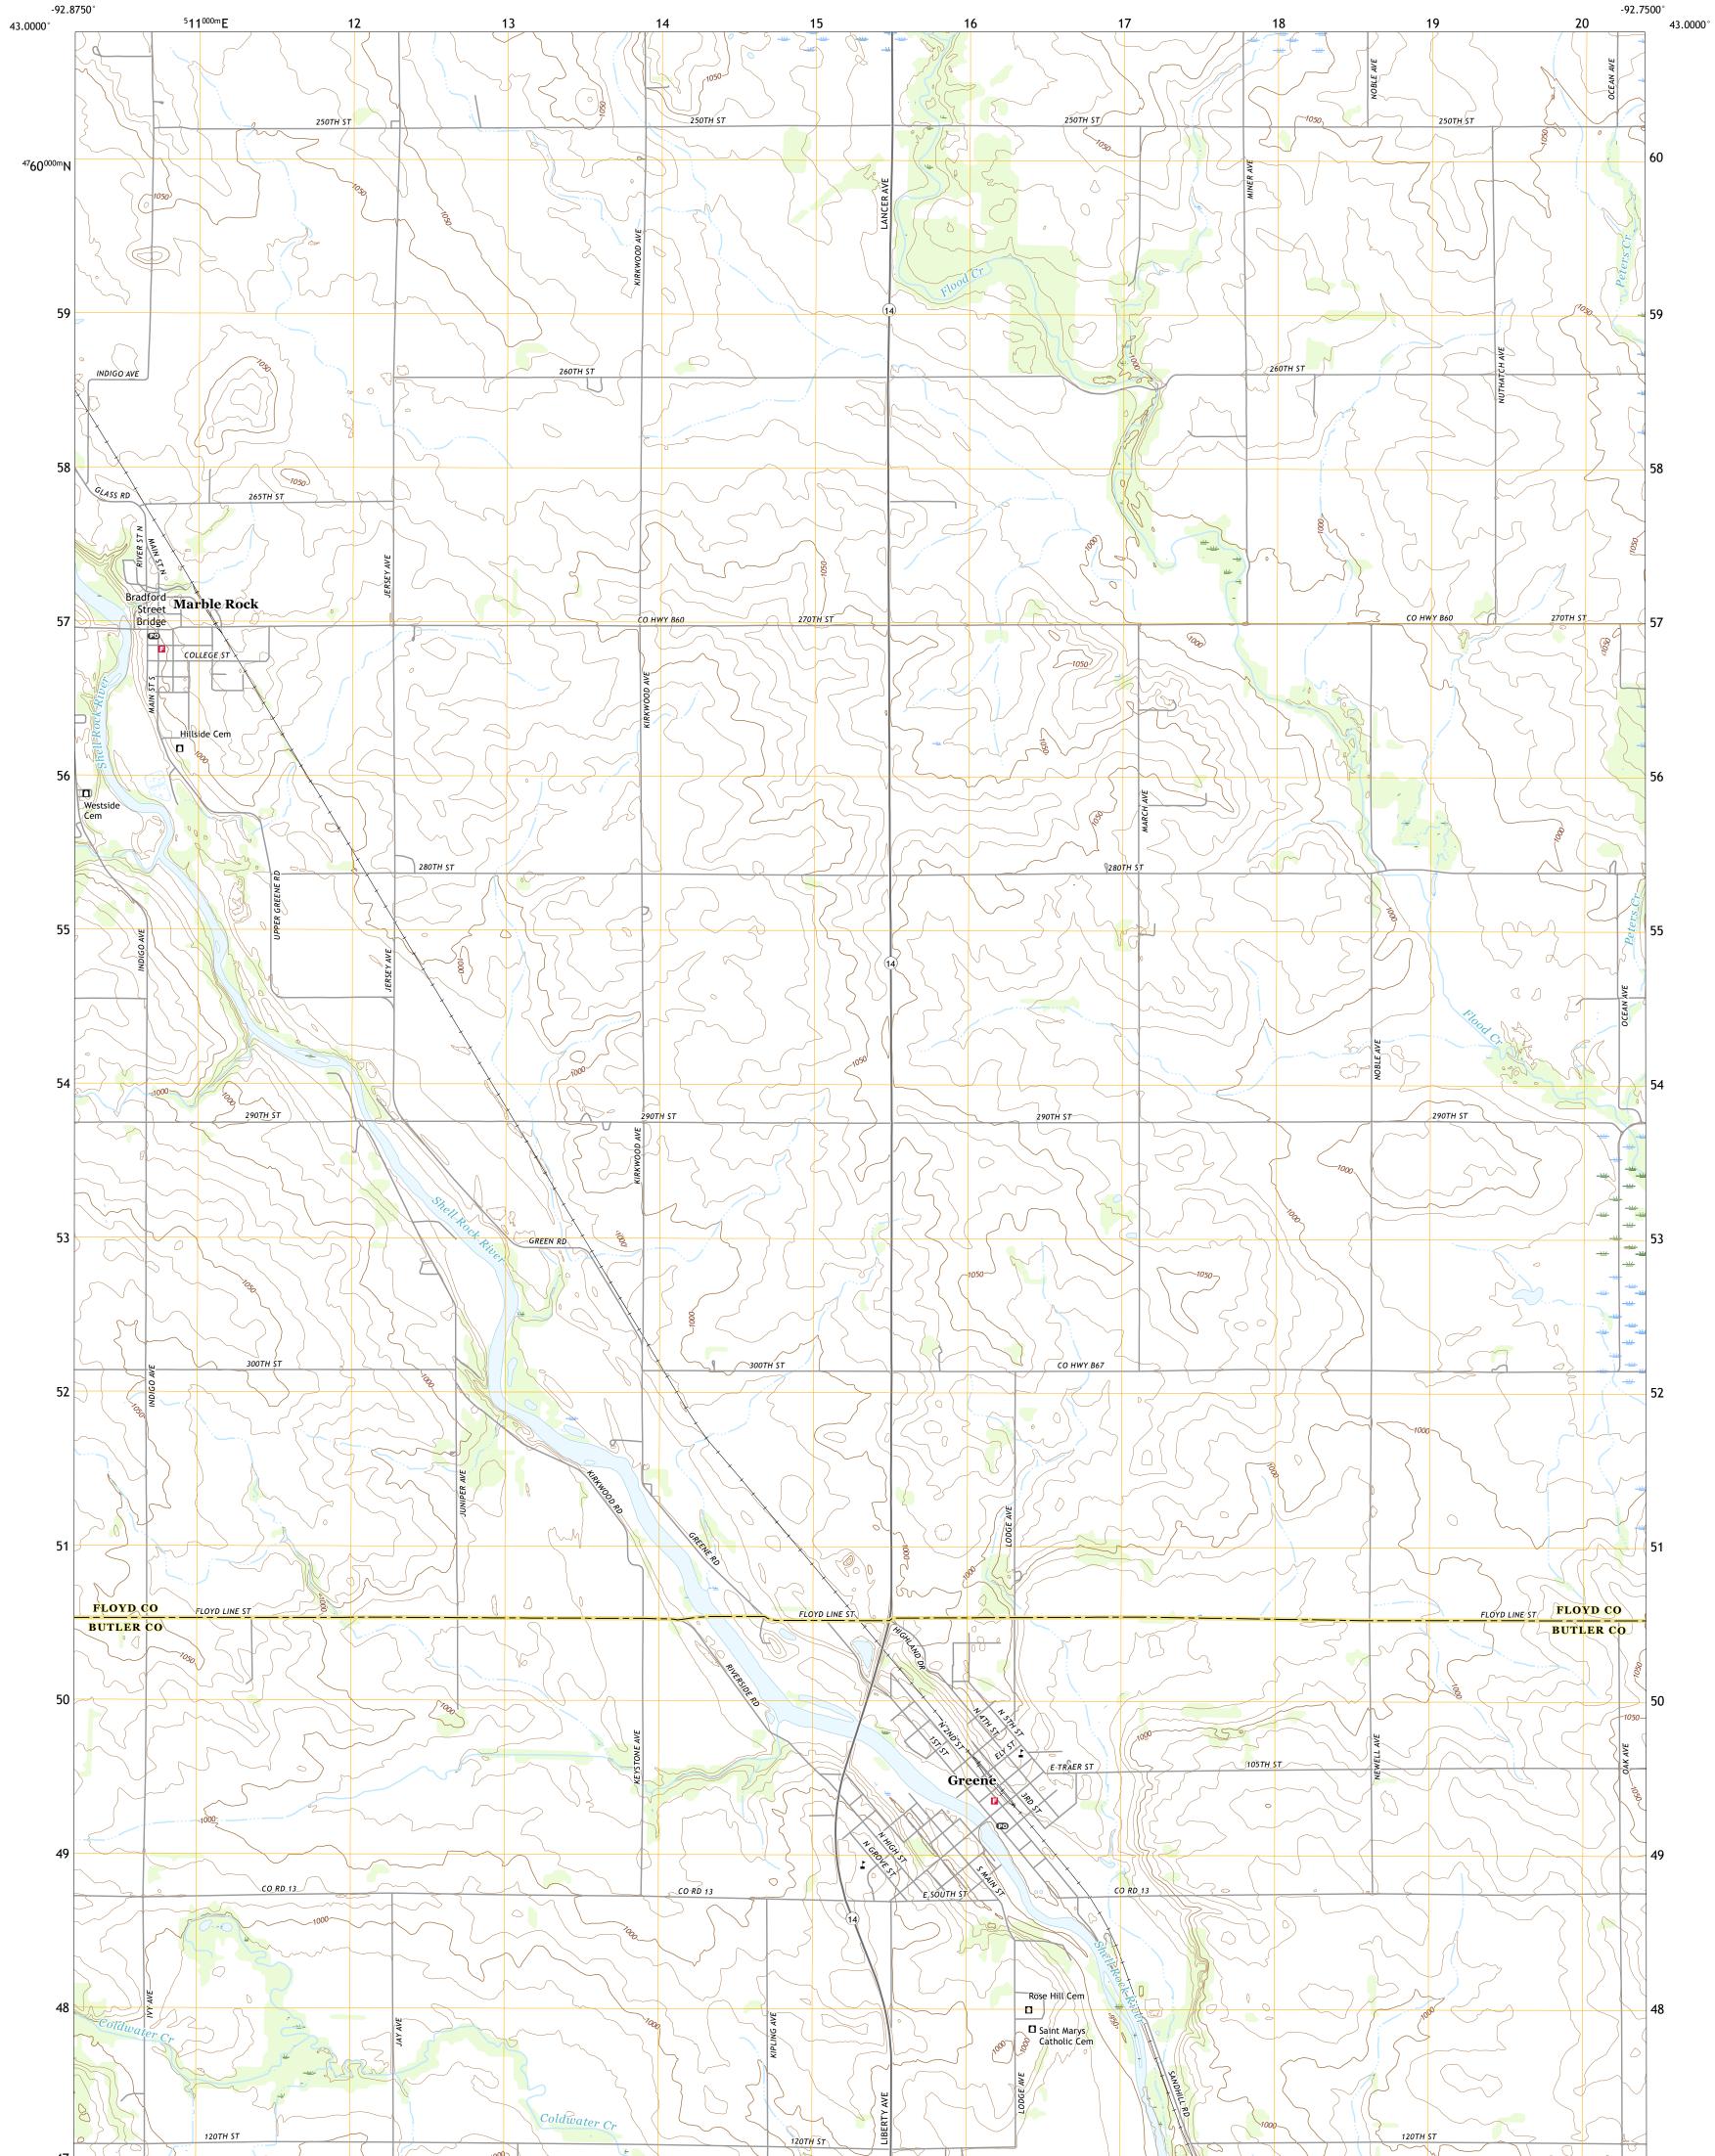

## U.S. DEPARTMENT OF THE INTERIOR U.S. GEOLOGICAL SURVEY

GREENE QUADRANGLE IOWA 7.5-MINUTE SERIES

Produced by the United States Geological Survey North American Datum of 1983 (NAD83) World Geodetic System of 1984 (WGS84). Projection and 1 000-meter grid:Universal Transverse Mercator, Zone 15T This map is not a legal document. Boundaries may be generalized for this map scale. Private lands within government reservations may not be shown. Obtain permission before entering private lands.

Imagery.... Roads..... Names..... .........NAIP, September 2017 - October 2017 U.S. Census Bureau, 2018 ......GNIS, 1979 - 2018 GNIS, 1979 - 2018 Hydrography......GNIS, 1979 - 2018 Contours.....National Hydrography Dataset, 2004 - 2018 Boundaries.....Multiple sources; see metadata file 2016 - 2017 Public Land Survey System......BLM, 2017 Wetlands.....BLM, 2017