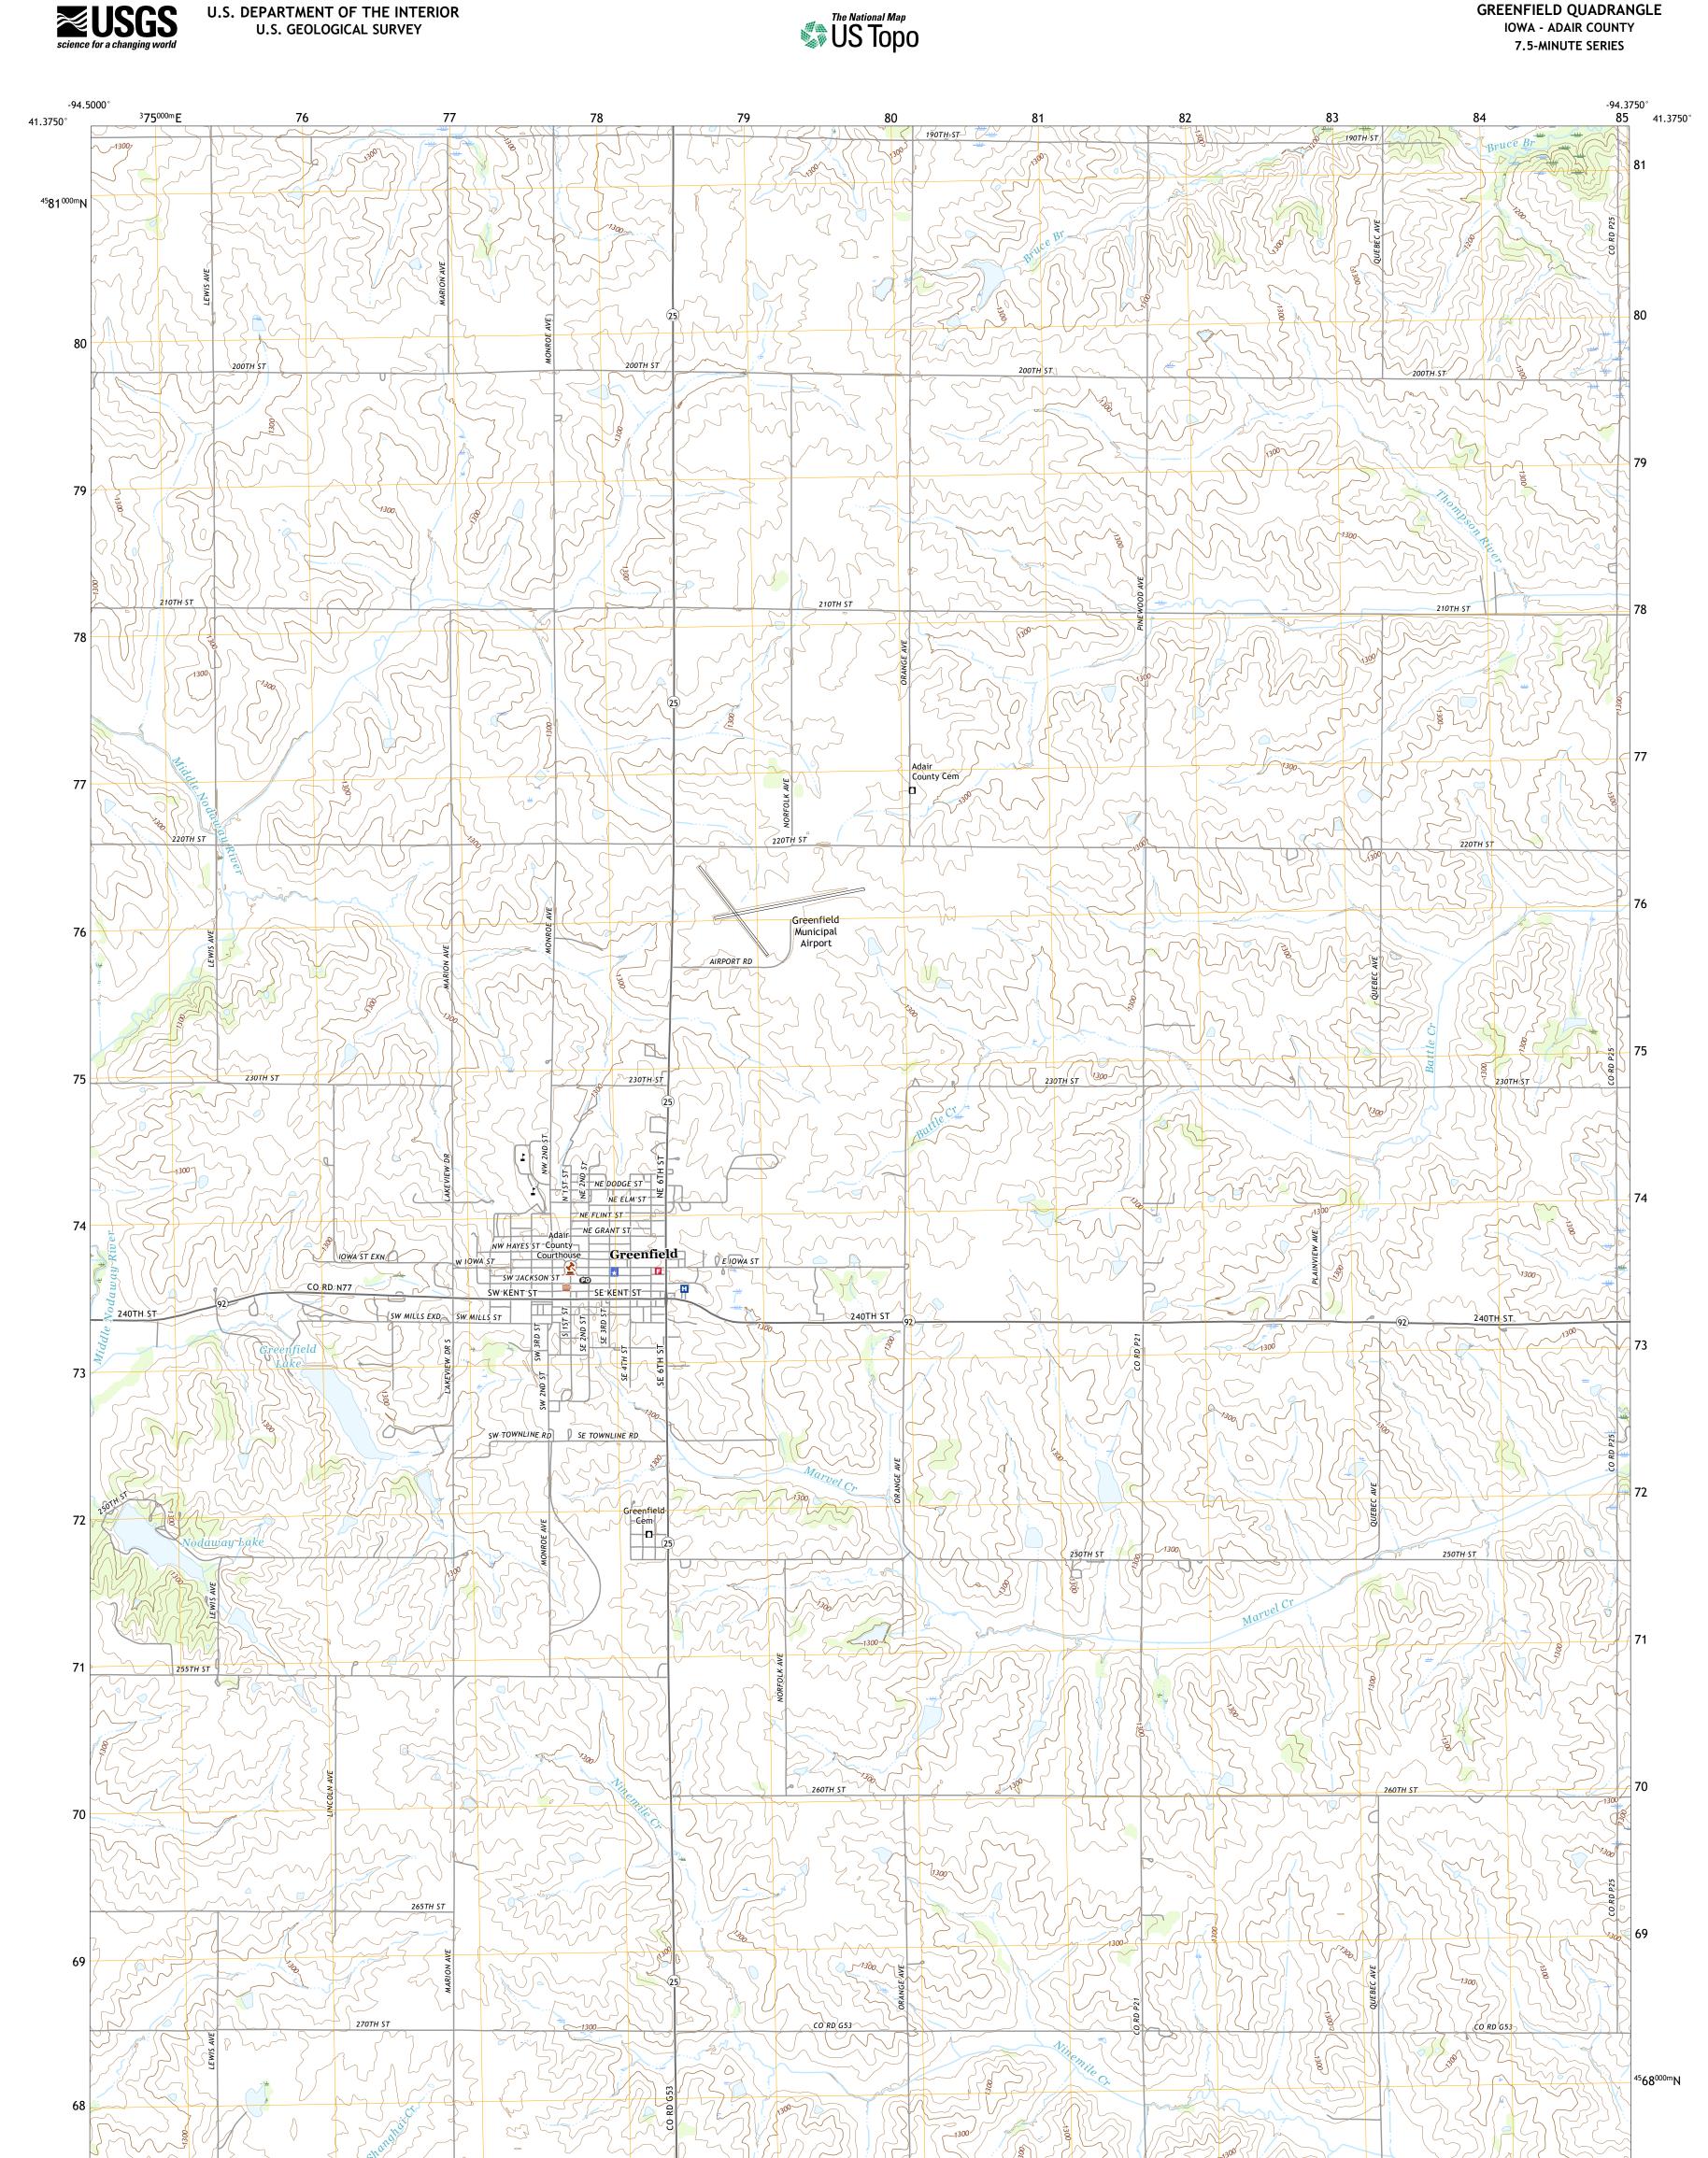

Produced by the United States Geological Survey North American Datum of 1983 (NAD83) World Geodetic System of 1984 (WGS84). Projection and 1 000-meter grid:Universal Transverse Mercator, Zone 15T This map is not a legal document. Boundaries may be generalized for this map scale. Private lands within government reservations may not be shown. Obtain permission before entering private lands.

Imagery..... Roads..... Names..... ......NAIP, July 2017 - October 2017 ......U.S. Census Bureau, 2018 .....GNIS, 2008 - 2021 

 National
 Hydrography
 Dataset, 2005 - 2018

 Contours
 National
 Elevation
 Dataset, 2006

 Boundaries
 Multiple
 sources; see
 metadata
 file
 2019 - 2021

 Public
 Land
 Survey
 System
 BLM, 2020

 Wetlands
 FWS
 National
 Wetlands
 Inventory
 Not
 Available



ROAD CLAS