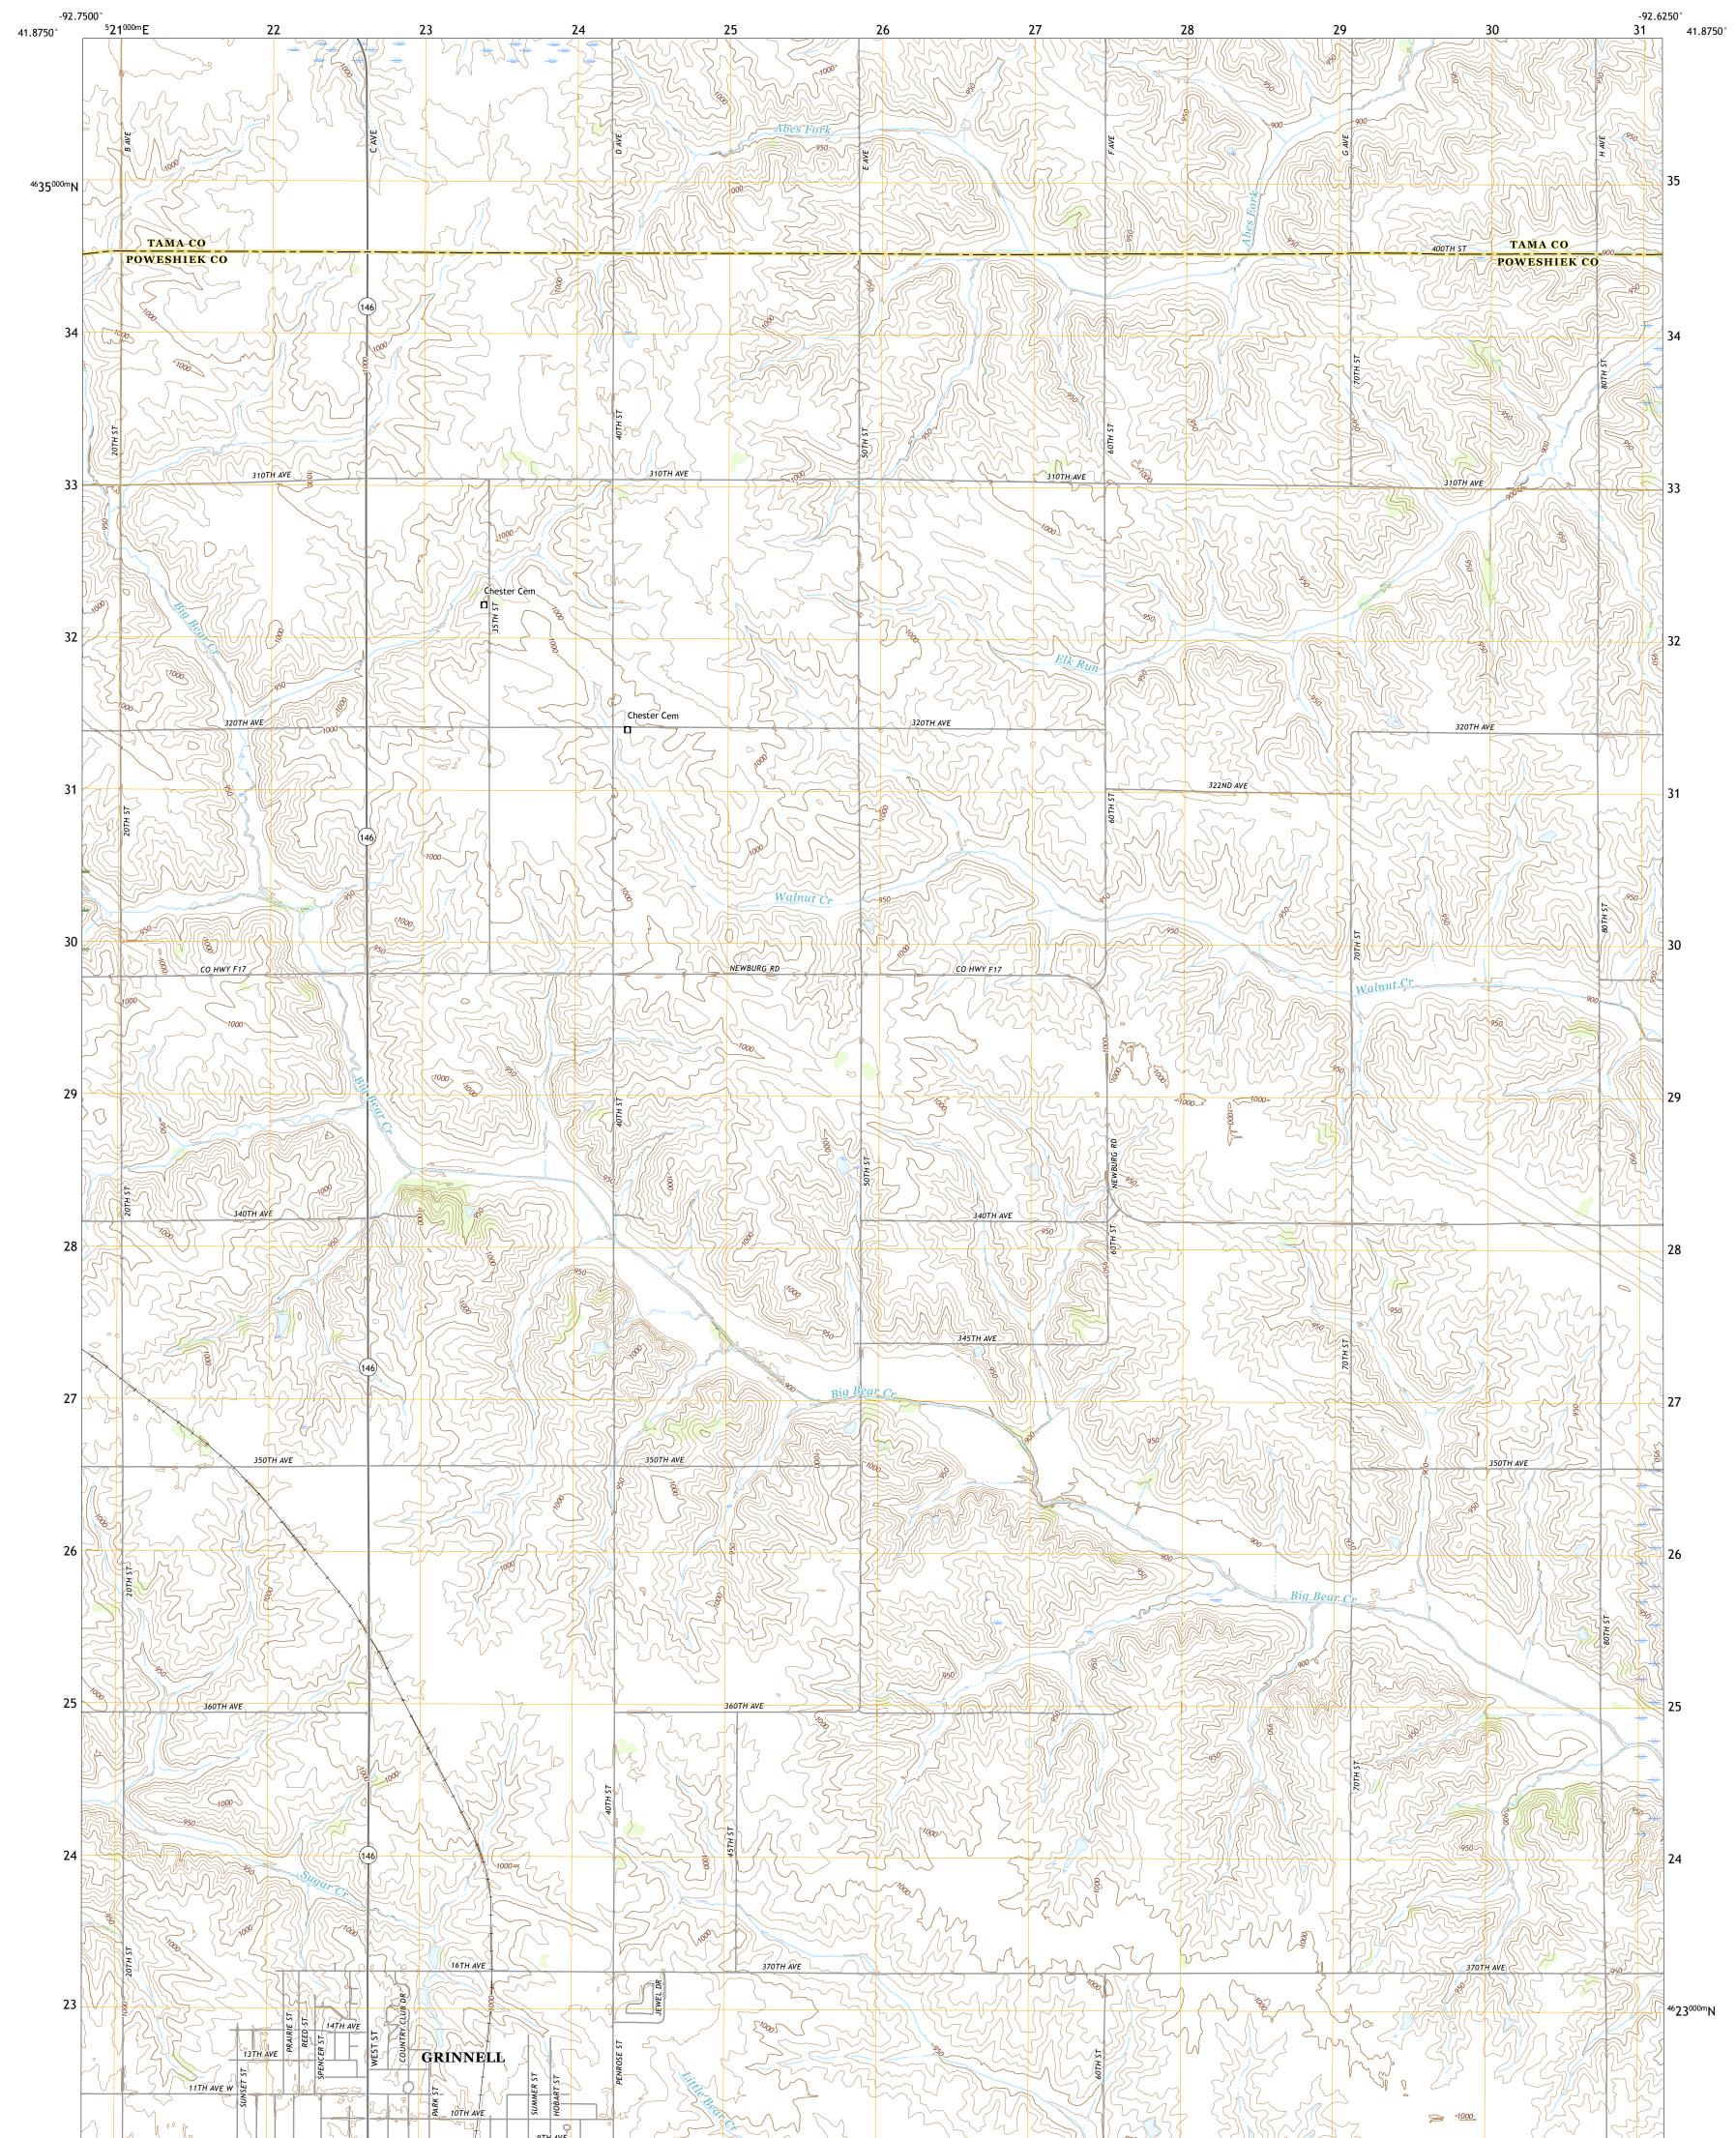

## U.S. DEPARTMENT OF THE INTERIOR U.S. GEOLOGICAL SURVEY

Produced by the United States Geological Survey North American Datum of 1983 (NAD83) World Geodetic System of 1984 (WGS84). Projection and 1 000-meter grid:Universal Transverse Mercator, Zone 15T This map is not a legal document. Boundaries may be generalized for this map scale. Private lands within government reservations may not be shown. Obtain permission before entering private lands.

Imagery.NAIP, September 2017 - October 2017Roads.U.S.CensusBureau,2018Names....GNIS, 1979 - 2016Hydrography.NationalHydrographyDataset,2006 - 2018Contours....NationalElevationDataset,1999 - 2006Boundaries....Multiplesources;seemetadatafile2016 - 2017PublicLandSurveySystem....BLM,2017Wetlands....FWSNationalWetlandsInventory2002