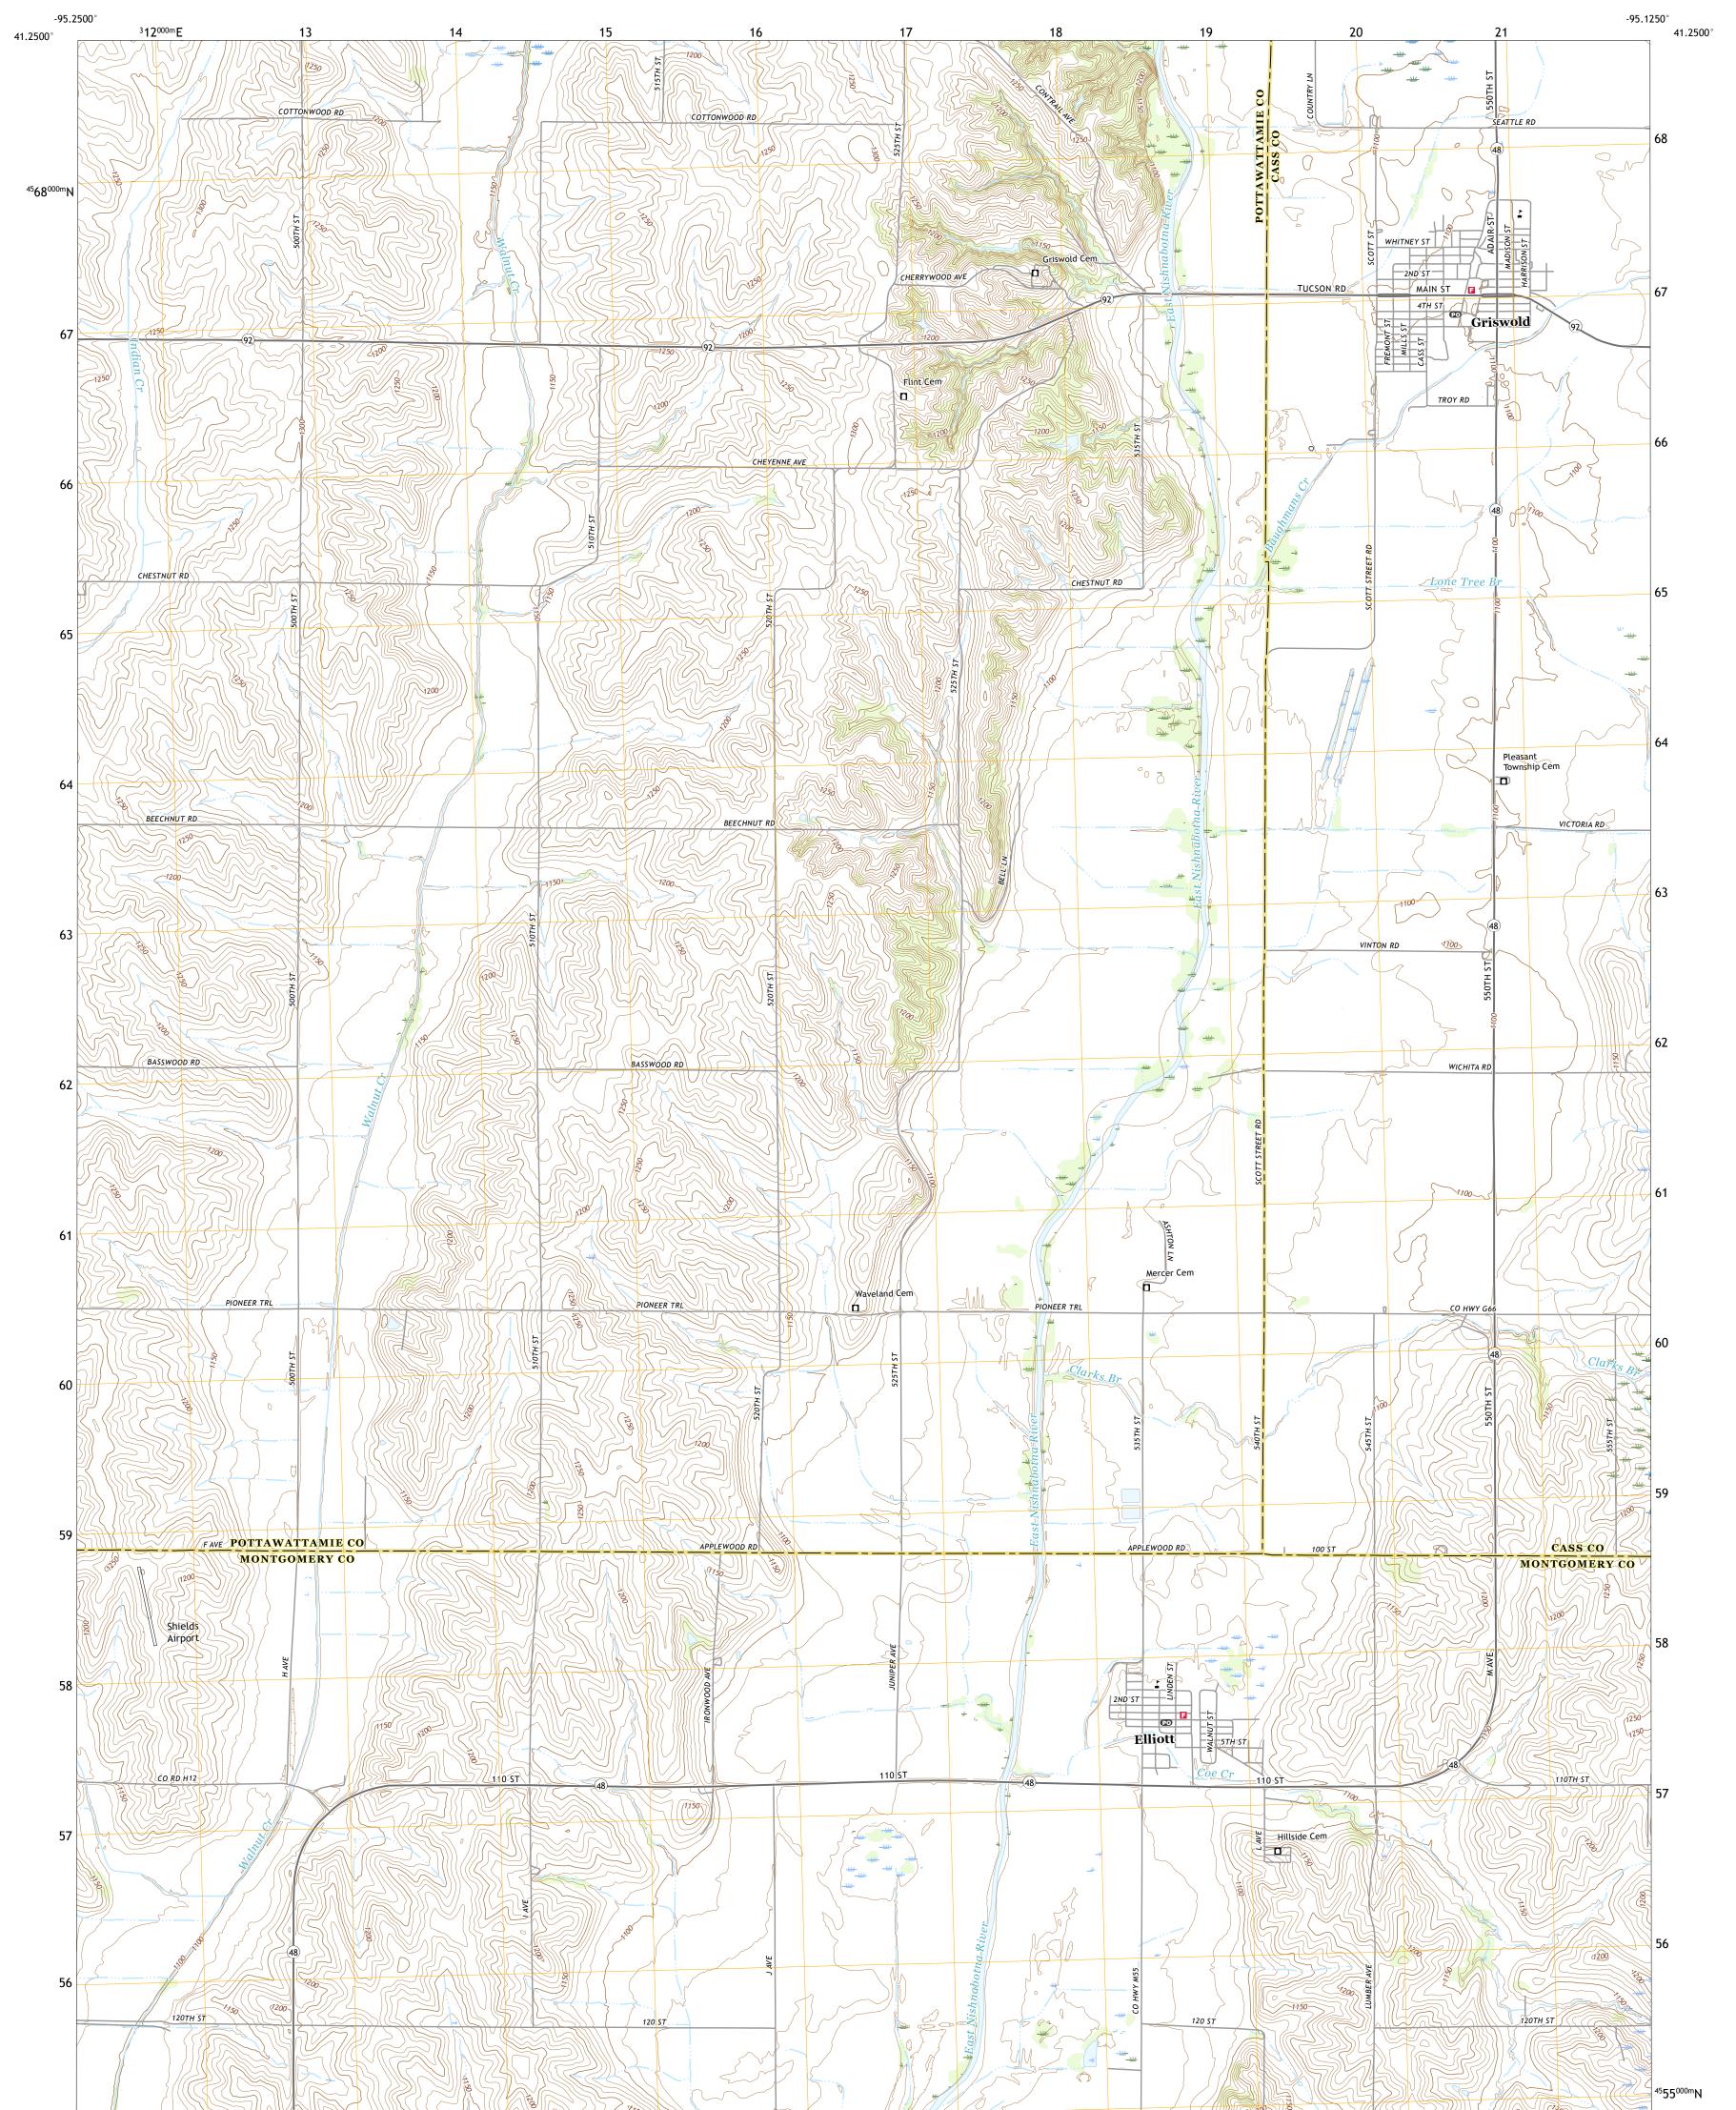

## U.S. DEPARTMENT OF THE INTERIOR U.S. GEOLOGICAL SURVEY

GRISWOLD QUADRANGLE IOWA 7.5-MINUTE SERIES

Produced by the United States Geological Survey North American Datum of 1983 (NAD83) World Geodetic System of 1984 (WGS84). Projection and 1 000-meter grid:Universal Transverse Mercator, Zone 15T This map is not a legal document. Boundaries may be generalized for this map scale. Private lands within government reservations may not be shown. Obtain permission before entering private lands.

Imagery..... Roads...... Names..... ......NAIP, July 2017 - October 2017 .....U.S. Census Bureau, Not Available .....GNIS, 1979 - 2018 

\_\_\_\_